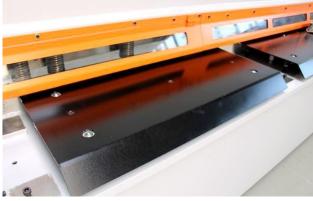

- \* on ball screws
- \* autom. Can be folded up at max.travel, for longer cuts
- 1x side stop
- 2x front support arms
- Ball casters in the front support table
- hinged finger protection, with safety switch
- BOSCH / HOERBIGER hydraulic system
- SIEMENS electrical system
- light barrier behind the machine (safety device)
- foot switch
- CE mark / declaration of conformity
- User manual: machine and control in German
- \*\* including special equipment:
- pneumatic sheet metal holding device

## Machine attributes

| sheet width:               | 3100 mm                  |
|----------------------------|--------------------------|
| plate thickness:           | 6,0 mm                   |
| thickness at "Niro-steel": | 4,0 mm                   |
| distance between columns:  | 3100 mm                  |
| down holder:               | 14 Stück                 |
| oil volume:                | 150 ltr.                 |
| no. of strokes:            | 18 Hub/min               |
| cutting angle:             | 1,2 °                    |
| control:                   | CYBELEC CybTouch         |
| total power requirement:   | 11,0 kW                  |
| weight:                    | 6300 kg                  |
| range L-W-H:               | 4.000 x 2.100 x 1.640 mm |
|                            |                          |