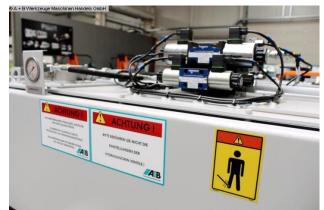

- \* on ball screws
- \* autom. Can be folded up at max.travel, for longer cuts
- 1x side stop
- 2x front support arms
- Ball casters in the front support table
- hinged finger protection, with safety switch
- BOSCH / HOERBIGER hydraulic system
- SIEMENS electrical system
- light barrier behind the machine (safety device)
- foot switch
- CE mark / declaration of conformity
- User manual: machine and control in German
- \*\* including special equipment:
- pneumatic sheet metal holding device