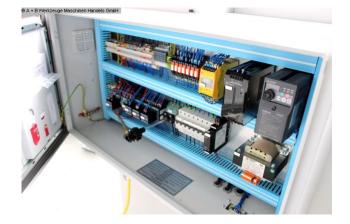

- \* on ball screws
- \* autom. Can be folded up at max.travel, for longer cuts
- 1x side stop
- 2x front support arms
- Ball casters in the front support table
- hinged finger protection, with safety switch
- BOSCH / HOERBIGER hydraulic system
- SIEMENS electrical system
- light barrier behind the machine (safety device)
- foot switch
- CE mark / declaration of conformity
- User manual: machine and control in German
- \*\* including special equipment:
- pneumatic sheet metal holding device