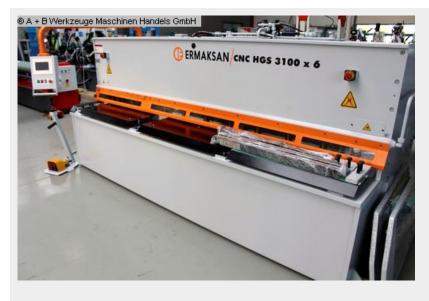

## ERMAK CNC HGS 3100-6 HH (1008-8321043)

Control type konventionell

**Machine no.** 1008-8321043

Make ERMAK

Location Ahaus

electr. / hydraulic CNC swing cut shears

- \* with CYBELEC CNC touch screen control
- \* with electr. / hydr. Kerf adjustment

## Furnishing:

- CNC electr. / hydraulic swing cut shears
- CYBELEC CNC touch screen controller, model CybTouch 8
- \* Backgauge preselection X axis
- \* Cutting gap adjustment
- \* Quantity
- \* Cutting length limitation
- \* Material preselection, including sheet thickness
- \* Cutting line lighting
- motorized backgauge, travel = 1,000 mm (X axis)

## Machine attributes

| sheet width:               | 3100 mm                  |
|----------------------------|--------------------------|
| plate thickness:           | 6,0 mm                   |
| thickness at "Niro-steel": | 4,0 mm                   |
| distance between columns:  | 3100 mm                  |
| down holder:               | 14 Stück                 |
| oil volume:                | 150 ltr.                 |
| no. of strokes:            | 18 Hub/min               |
| cutting angle:             | 1,2 °                    |
| control:                   | CYBELEC CybTouch         |
| total power requirement:   | 11,0 kW                  |
| weight:                    | 6300 kg                  |
| range L-W-H:               | 4.000 x 2.100 x 1.640 mm |
|                            |                          |