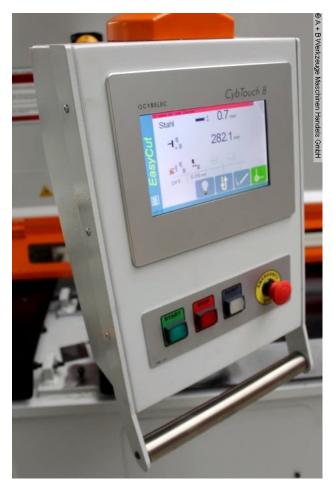

## Furnishing:

- CNC electr. / hydraulic swing cut shears
- CYBELEC CNC touch screen controller, model CybTouch 8
- \* Backgauge preselection X axis
- \* Cutting gap adjustment
- \* Quantity
- \* Cutting length limitation
- \* Material preselection, including sheet thickness
- \* Cutting line lighting
- motorized backgauge, travel = 1,000 mm (X axis)

## Machine attributes

| sheet width:               | 3100 mm                  |
|----------------------------|--------------------------|
| plate thickness:           | 6,0 mm                   |
| thickness at "Niro-steel": | 4,0 mm                   |
| distance between columns:  | 3100 mm                  |
| down holder:               | 14 Stück                 |
| oil volume:                | 150 ltr.                 |
| no. of strokes:            | 18 Hub/min               |
| cutting angle:             | 1,2 °                    |
| control:                   | CYBELEC CybTouch         |
| total power requirement:   | 11,0 kW                  |
| weight:                    | 6300 kg                  |
| range L-W-H:               | 4.000 x 2.100 x 1.640 mm |
|                            |                          |