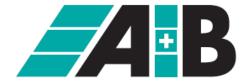

## Furnishing:

- CNC electr. / hydraulic swing cut shears
- CYBELEC CNC touch screen controller, model CybTouch 8
- \* Backgauge preselection X axis
- \* Cutting gap adjustment
- \* Quantity
- \* Cutting length limitation
- \* Material preselection, including sheet thickness
- \* Cutting line lighting
- motorized backgauge, travel = 1,000 mm (X axis)

- \* on ball screws
- \* autom. Can be folded up at max.travel, for longer cuts
- 1x side stop
- 2x front support arms
- Ball casters in the front support table
- hinged finger protection, with safety switch
- BOSCH / HOERBIGER hydraulic system
- SIEMENS electrical system
- light barrier behind the machine (safety device)
- foot switch
- CE mark / declaration of conformity
- User manual: machine and control in German
- \*\* including special equipment:
- pneumatic sheet metal holding device

## Machine attributes

| sheet width:               | 3100 mm                  |
|----------------------------|--------------------------|
| plate thickness:           | 6,0 mm                   |
| thickness at "Niro-steel": | 4,0 mm                   |
| distance between columns:  | 3100 mm                  |
| down holder:               | 14 Stück                 |
| oil volume:                | 150 ltr.                 |
| no. of strokes:            | 18 Hub/min               |
| cutting angle:             | 1,2 °                    |
| control:                   | CYBELEC CybTouch         |
| total power requirement:   | 11,0 kW                  |
| weight:                    | 6300 kg                  |
| range L-W-H:               | 4.000 x 2.100 x 1.640 mm |
|                            |                          |