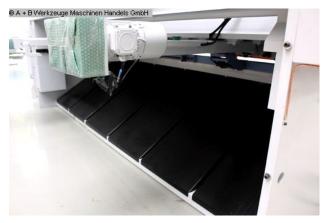

## ERMAK CNC HGS 3100-6 HH (1008-8321043)

Control type konventionell

**Machine no.** 1008-8321043

Make ERMAK

Location Ahaus

electr. / hydraulic CNC swing cut shears

- \* with CYBELEC CNC touch screen control
- \* with electr. / hydr. Kerf adjustment

## Furnishing:

- CNC electr. / hydraulic swing cut shears
- CYBELEC CNC touch screen controller, model CybTouch 8
- \* Backgauge preselection X axis
- \* Cutting gap adjustment
- \* Quantity
- \* Cutting length limitation
- \* Material preselection, including sheet thickness
- \* Cutting line lighting
- motorized backgauge, travel = 1,000 mm (X axis)

## Machine attributes

| sheet width:               | 3100 mm                  |
|----------------------------|--------------------------|
| plate thickness:           | 6,0 mm                   |
| thickness at "Niro-steel": | 4,0 mm                   |
| distance between columns:  | 3100 mm                  |
| down holder:               | 14 Stück                 |
| oil volume:                | 150 ltr.                 |
| no. of strokes:            | 18 Hub/min               |
| cutting angle:             | 1,2 °                    |
| control:                   | CYBELEC CybTouch         |
| total power requirement:   | 11,0 kW                  |
| weight:                    | 6300 kg                  |
| range L-W-H:               | 4.000 x 2.100 x 1.640 mm |
|                            |                          |