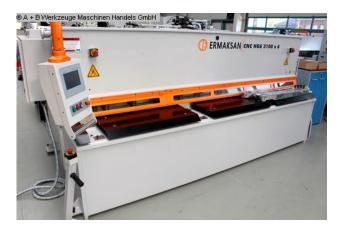

## ERMAK CNC HGS 3100-6 HH (1008-8321043)

Control type konventionell

**Machine no.** 1008-8321043

Make ERMAK

Location Ahaus

electr. / hydraulic CNC swing cut shears

- \* with CYBELEC CNC touch screen control
- \* with electr. / hydr. Kerf adjustment

## Furnishing:

- CNC electr. / hydraulic swing cut shears
- CYBELEC CNC touch screen controller, model CybTouch 8
- \* Backgauge preselection X axis
- \* Cutting gap adjustment
- \* Quantity
- \* Cutting length limitation
- \* Material preselection, including sheet thickness
- \* Cutting line lighting
- motorized backgauge, travel = 1,000 mm (X axis)

## Machine attributes

| sheet width:               | 3100 mm                  |
|----------------------------|--------------------------|
| plate thickness:           | 6,0 mm                   |
| thickness at "Niro-steel": | 4,0 mm                   |
| distance between columns:  | 3100 mm                  |
| down holder:               | 14 Stück                 |
| oil volume:                | 150 ltr.                 |
| no. of strokes:            | 18 Hub/min               |
| cutting angle:             | 1,2 °                    |
| control:                   | CYBELEC CybTouch         |
| total power requirement:   | 11,0 kW                  |
| weight:                    | 6300 kg                  |
| range L-W-H:               | 4.000 x 2.100 x 1.640 mm |
|                            |                          |