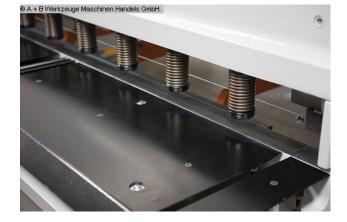

## Furnishing:

- CNC electr. / hydraulic swing cut shears
- CYBELEC CNC touch screen controller, model CybTouch 8
- \* Backgauge preselection X axis
- \* Cutting gap adjustment
- \* Quantity
- \* Cutting length limitation
- \* Material preselection, including sheet thickness
- \* Cutting line lighting
- motorized backgauge, travel = 1,000 mm (X axis)

- \* on ball screws
- \* autom. Can be folded up at max.travel, for longer cuts
- 1x side stop
- 2x front support arms
- Ball casters in the front support table
- hinged finger protection, with safety switch
- BOSCH / HOERBIGER hydraulic system
- SIEMENS electrical system
- light barrier behind the machine (safety device)
- foot switch
- CE mark / declaration of conformity
- User manual: machine and control in German
- \*\* including special equipment:
- pneumatic sheet metal holding device