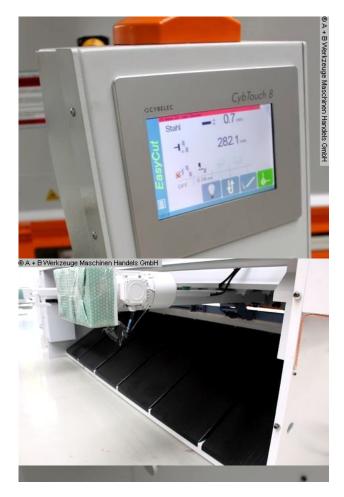

### electr. / hydraulic CNC swing cut shears

- \* with CYBELEC CNC touch screen control
- \* with electr. / hydr. Kerf adjustment

-----

#### Furnishing:

- CNC electr. / hydraulic swing cut shears
- CYBELEC CNC touch screen controller, model CybTouch 8
- \* Backgauge preselection X axis
- \* Cutting gap adjustment
- \* Quantity
- \* Cutting length limitation
- \* Material preselection, including sheet thickness
- \* Cutting line lighting
- motorized backgauge, travel = 1,000 mm (X axis)
- \* on ball screws
- \* autom. Can be folded up at max.travel, for longer cuts

### Machine attributes

| sheet width:               | 3100 mm                  |
|----------------------------|--------------------------|
| plate thickness:           | 6,0 mm                   |
| thickness at "Niro-steel": | 4,0 mm                   |
| down holder:               | 14 Stück                 |
| no. of strokes:            | 20 Hub/min               |
| cutting angle:             | 1,2 °                    |
| control:                   | CYBELEC CybTouch         |
| work height max .:         | 800 mm                   |
| oil volume:                | 150 ltr.                 |
| total power requirement:   | 11,0 kW                  |
| weight:                    | 5500 kg                  |
| range L-W-H:               | 4.000 x 2.410 x 1.640 mm |