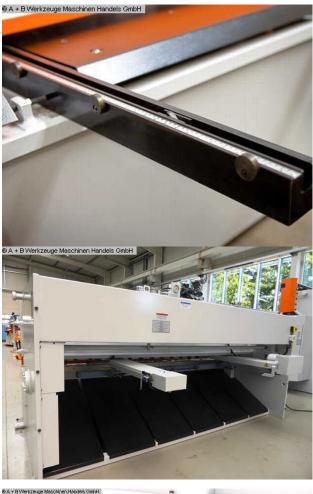

### electr. / hydraulic CNC swing cut shears

- \* with CYBELEC CNC touch screen control
- \* with electr. / hydr. Kerf adjustment

-----

#### Furnishing:

- CNC electr. / hydraulic swing cut shears
- CYBELEC CNC touch screen controller, model CybTouch 8
- \* Backgauge preselection X axis
- \* Cutting gap adjustment
- \* Quantity
- \* Cutting length limitation
- \* Material preselection, including sheet thickness
- \* Cutting line lighting
- motorized backgauge, travel = 1,000 mm (X axis)
- \* on ball screws
- \* autom. Can be folded up at max.travel, for longer cuts

- 1x side stop
- 2x front support arms
- Ball casters in the front support table
- hinged finger protection, with safety switch
- BOSCH / HOERBIGER hydraulic system
- SIEMENS electrical system
- light barrier behind the machine (safety device)
- foot switch
- CE mark / declaration of conformity
- User manual: machine and control in German

### Machine attributes

| sheet width:               | 3100 mm                  |
|----------------------------|--------------------------|
| plate thickness:           | 6,0 mm                   |
| thickness at "Niro-steel": | 4,0 mm                   |
| down holder:               | 14 Stück                 |
| no. of strokes:            | 20 Hub/min               |
| cutting angle:             | 1,2 °                    |
| control:                   | CYBELEC CybTouch         |
| work height max .:         | 800 mm                   |
| oil volume:                | 150 ltr.                 |
| total power requirement:   | 11,0 kW                  |
| weight:                    | 5500 kg                  |
| range L-W-H:               | 4.000 x 2.410 x 1.640 mm |