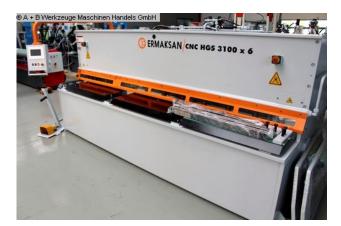

## ERMAK CNC HGS 3100-6 (1008-8321040)

Control type konventionell

**Machine no.** 1008-8321040

Make ERMAK

Location Ahaus

-----

### electr. / hydraulic CNC swing cut shears

- \* with CYBELEC CNC touch screen control
- \* with electr. / hydr. Kerf adjustment

-----

#### Furnishing:

- CNC electr. / hydraulic swing cut shears
- CYBELEC CNC touch screen controller, model CybTouch 8
- \* Backgauge preselection X axis
- \* Cutting gap adjustment
- \* Quantity
- \* Cutting length limitation
- \* Material preselection, including sheet thickness
- \* Cutting line lighting
- motorized backgauge, travel = 1,000 mm (X axis)
- \* on ball screws
- \* autom. Can be folded up at max.travel, for longer cuts

- 1x side stop
- 2x front support arms
- Ball casters in the front support table
- hinged finger protection, with safety switch
- BOSCH / HOERBIGER hydraulic system
- SIEMENS electrical system
- light barrier behind the machine (safety device)
- foot switch
- CE mark / declaration of conformity
- User manual: machine and control in German

### Machine attributes

| sheet width:               | 3100 mm                  |
|----------------------------|--------------------------|
| plate thickness:           | 6,0 mm                   |
| thickness at "Niro-steel": | 4,0 mm                   |
| down holder:               | 14 Stück                 |
| no. of strokes:            | 20 Hub/min               |
| cutting angle:             | 1,2 °                    |
| control:                   | CYBELEC CybTouch         |
| work height max .:         | 800 mm                   |
| oil volume:                | 150 ltr.                 |
| total power requirement:   | 11,0 kW                  |
| weight:                    | 5500 kg                  |
| range L-W-H:               | 4.000 x 2.410 x 1.640 mm |