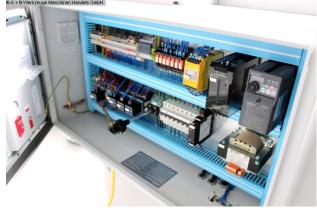

- 1x side stop
- 2x front support arms
- Ball casters in the front support table
- hinged finger protection, with safety switch
- BOSCH / HOERBIGER hydraulic system
- SIEMENS electrical system
- light barrier behind the machine (safety device)
- foot switch
- CE mark / declaration of conformity
- User manual: machine and control in German