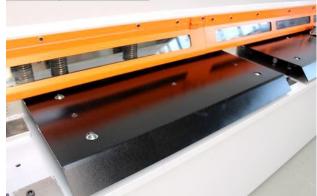

### electr. / hydraulic CNC swing cut shears

- \* with CYBELEC CNC touch screen control
- \* with electr. / hydr. Kerf adjustment

-----

#### Furnishing:

- CNC electr. / hydraulic swing cut shears
- CYBELEC CNC touch screen controller, model CybTouch 8
- \* Backgauge preselection X axis
- \* Cutting gap adjustment
- \* Quantity
- \* Cutting length limitation
- \* Material preselection, including sheet thickness
- \* Cutting line lighting
- motorized backgauge, travel = 1,000 mm (X axis)
- \* on ball screws
- \* autom. Can be folded up at max.travel, for longer cuts

- 1x side stop
- 2x front support arms
- Ball casters in the front support table
- hinged finger protection, with safety switch
- BOSCH / HOERBIGER hydraulic system
- SIEMENS electrical system
- light barrier behind the machine (safety device)
- foot switch
- CE mark / declaration of conformity
- User manual: machine and control in German