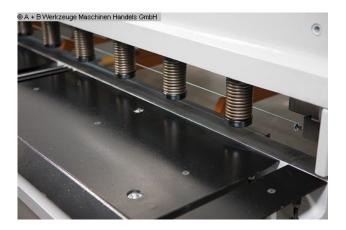

#### Furnishing:

- CNC electr. / hydraulic swing cut shears
- CYBELEC CNC touch screen controller, model CybTouch 8
- \* Backgauge preselection X axis
- \* Cutting gap adjustment
- \* Quantity
- \* Cutting length limitation
- \* Material preselection, including sheet thickness
- \* Cutting line lighting
- motorized backgauge, travel = 1,000 mm (X axis)
- \* on ball screws
- \* autom. Can be folded up at max.travel, for longer cuts

- 1x side stop
- 2x front support arms
- Ball casters in the front support table
- hinged finger protection, with safety switch
- BOSCH / HOERBIGER hydraulic system
- SIEMENS electrical system
- light barrier behind the machine (safety device)
- foot switch
- CE mark / declaration of conformity
- User manual: machine and control in German