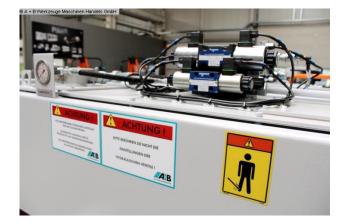

- 1x side stop
- 2x front support arms
- Ball casters in the front support table
- hinged finger protection, with safety switch
- BOSCH / HOERBIGER hydraulic system
- SIEMENS electrical system
- light barrier behind the machine (safety device)
- foot switch
- CE mark / declaration of conformity
- User manual: machine and control in German