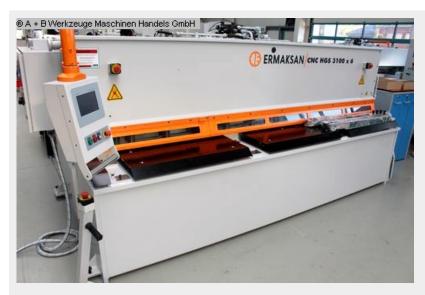

## ERMAK CNC HGS 3100-6 (1008-8321040)

Control type konventionell

**Machine no.** 1008-8321040

Make ERMAK

Location Ahaus

-----

### electr. / hydraulic CNC swing cut shears

- \* with CYBELEC CNC touch screen control
- \* with electr. / hydr. Kerf adjustment

-----

#### Furnishing:

- CNC electr. / hydraulic swing cut shears
- CYBELEC CNC touch screen controller, model CybTouch 8
- \* Backgauge preselection X axis
- \* Cutting gap adjustment
- \* Quantity
- \* Cutting length limitation
- \* Material preselection, including sheet thickness
- \* Cutting line lighting
- motorized backgauge, travel = 1,000 mm (X axis)
- \* on ball screws
- \* autom. Can be folded up at max.travel, for longer cuts

- 1x side stop
- 2x front support arms
- Ball casters in the front support table
- hinged finger protection, with safety switch
- BOSCH / HOERBIGER hydraulic system
- SIEMENS electrical system
- light barrier behind the machine (safety device)
- foot switch
- CE mark / declaration of conformity
- User manual: machine and control in German

### Machine attributes

| sheet width:               | 3100 mm                  |
|----------------------------|--------------------------|
| plate thickness:           | 6,0 mm                   |
| thickness at "Niro-steel": | 4,0 mm                   |
| down holder:               | 14 Stück                 |
| no. of strokes:            | 20 Hub/min               |
| cutting angle:             | 1,2 °                    |
| control:                   | CYBELEC CybTouch         |
| work height max .:         | 800 mm                   |
| oil volume:                | 150 ltr.                 |
| total power requirement:   | 11,0 kW                  |
| weight:                    | 5500 kg                  |
| range L-W-H:               | 4.000 x 2.410 x 1.640 mm |