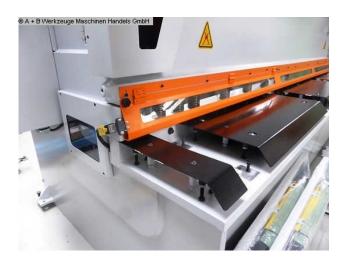

## Furnishing:

- CNC electr. / hydraulic swing cut shears
- CYBELEC CNC touch screen controller, model CybTouch 8
- \* Backgauge preselection X axis
- \* Cutting gap adjustment
- \* Quantity
- \* Cutting length limitation
- \* Material preselection, including sheet thickness
- \* Cutting line lighting
- motorized backgauge, travel = 1,000 mm (X axis)
- \* on ball screws
- \* autom. Can be folded up at max.travel, for longer cuts

- 1x side stop
- 2x front support arms
- Ball casters in the front support table
- hinged finger protection, with safety switch
- BOSCH / HOERBIGER hydraulic system
- SIEMENS electrical system
- light barrier behind the machine (safety device)
- foot switch
- CE mark / declaration of conformity
- User manual: machine and control in German