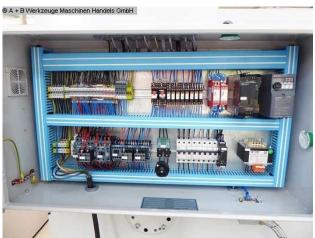

- 1x side stop
- 2x front support arms
- Ball casters in the front support table
- hinged finger protection, with safety switch
- BOSCH / HOERBIGER hydraulic system
- SIEMENS electrical system
- light barrier behind the machine (safety device)
- foot switch
- CE mark / declaration of conformity
- User manual: machine and control in German