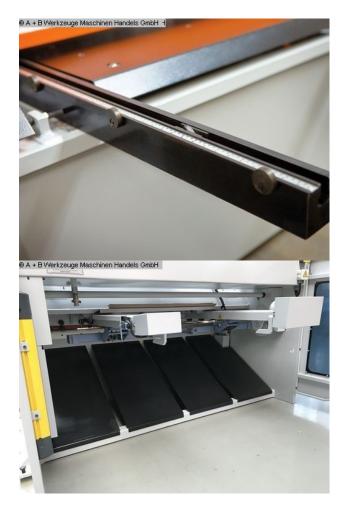

- 1x side stop
- 2x front support arms
- Ball casters in the front support table
- hinged finger protection, with safety switch
- BOSCH / HOERBIGER hydraulic system
- SIEMENS electrical system
- light barrier behind the machine (safety device)
- foot switch
- CE mark / declaration of conformity
- User manual: machine and control in German