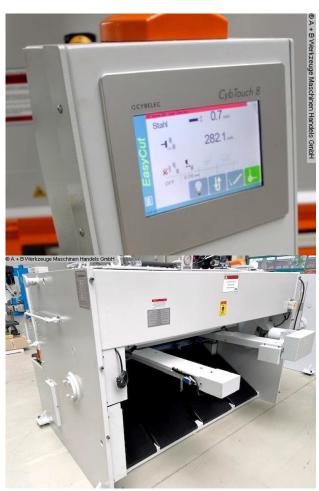

## Furnishing:

- CNC electr. / hydraulic swing cut shears
- CYBELEC CNC touch screen controller, model CybTouch 8
- \* Backgauge preselection X axis
- \* Cutting gap adjustment
- \* Quantity
- \* Cutting length limitation
- \* Material preselection, including sheet thickness
- \* Cutting line lighting
- motorized backgauge, travel = 1,000 mm (X axis)
- \* on ball screws
- \* autom. Can be folded up at max.travel, for longer cuts

- 1x side stop
- 2x front support arms
- Ball casters in the front support table
- hinged finger protection, with safety switch
- BOSCH / HOERBIGER hydraulic system
- SIEMENS electrical system
- light barrier behind the machine (safety device)
- foot switch
- CE mark / declaration of conformity
- User manual: machine and control in German