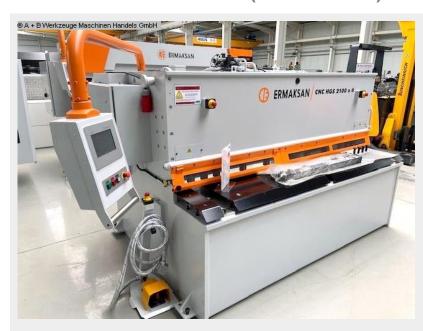

## ERMAK CNC HGS 2600-8 (1008-8321020)

Control type CNC

**Machine no.** 1008-8321020

Make ERMAK

**Location**Ahaus

electr. / hydraulic CNC swing cut shears

\* with CYBELEC CNC touch screen control

\* with electr. / hydr. Kerf adjustment

## Furnishing:

- CNC electr. / hydraulic swing cut shears
- CYBELEC CNC touch screen controller, model CybTouch 8
- \* Backgauge preselection X axis
- \* Cutting gap adjustment
- \* Quantity
- \* Cutting length limitation
- \* Material preselection, including sheet thickness
- \* Cutting line lighting
- motorized backgauge, travel = 1,000 mm (X axis)
- \* on ball screws
- \* autom. Can be folded up at max.travel, for longer cuts

- 1x side stop
- 2x front support arms
- Ball casters in the front support table
- hinged finger protection, with safety switch
- BOSCH / HOERBIGER hydraulic system
- SIEMENS electrical system
- light barrier behind the machine (safety device)
- foot switch
- CE mark / declaration of conformity
- User manual: machine and control in German

## **Machine attributes**

sheet width: 2600 mm plate thickness: 8,0 mm thickness at "Niro-steel": 5,0 mm down holder: 12 Stück no. of strokes: 18 Hub/min oil volume: 200 ltr. cutting angle: 1,5 ° engine output: 15,0 kW weight of the machine ca.: 6.300 kg