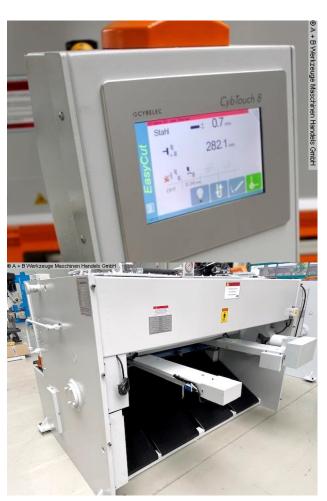

## Furnishing:

- CNC electr. / hydraulic swing cut shears
- CYBELEC CNC touch screen controller, model CybTouch 8
- \* Backgauge preselection X axis
- \* Cutting gap adjustment
- \* Quantity
- \* Cutting length limitation
- \* Material preselection, including sheet thickness
- \* Cutting line lighting
- motorized backgauge, travel = 1,000 mm (X axis)
- \* on ball screws
- \* autom. Can be folded up at max.travel, for longer cuts

## **Machine attributes**

sheet width:

plate thickness:
6,0 mm ST 42
thickness at "Niro-steel":
4,0 mm VA
cutting angle:
1,2 Grad
no. of strokes:
28 Hub/min
oil volume:
150 ltr.
down holder:
11 Stück

control: CYBELEC CybTouch