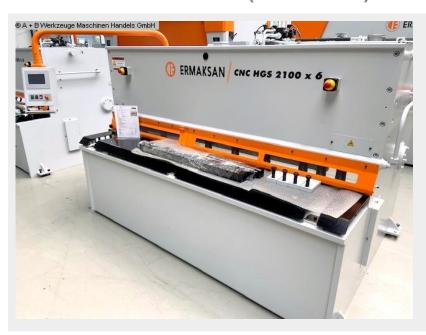

## ERMAK CNC HGS 2100-6 (1008-832101)

**Control type** konventionell

Machine no. 1008-832101

Make **ERMAK** 

electr. / hydraulic CNC swing cut shears

\* with CYBELEC CNC touch screen control

\* with electr. / hydr. Kerf adjustment

## Furnishing:

- CNC electr. / hydraulic swing cut shears
- CYBELEC CNC touch screen controller, model CybTouch 8
- \* Backgauge preselection X axis
- \* Cutting gap adjustment
- \* Quantity
- \* Cutting length limitation
- \* Material preselection, including sheet thickness
- \* Cutting line lighting
- motorized backgauge, travel = 1,000 mm (X axis)
- \* on ball screws
- \* autom. Can be folded up at max.travel, for longer cuts

- 1x side stop
- 2x front support arms
- Ball casters in the front support table
- hinged finger protection, with safety switch
- BOSCH / HOERBIGER hydraulic system
- SIEMENS electrical system
- light barrier behind the machine (safety device)
- foot switch
- CE mark / declaration of conformity
- User manual: machine and control in German

## **Machine attributes**

sheet width:

plate thickness:
6,0 mm ST 42
thickness at "Niro-steel":
4,0 mm VA
cutting angle:
1,2 Grad
no. of strokes:
28 Hub/min
oil volume:
150 ltr.
down holder:
11 Stück

control: CYBELEC CybTouch

engine output: 11,0 kW back stop - adjustable: 1.000 mm table height: 800 mm weight: 4.500 kg

range L-W-H: 3.010 x 2.100 x 1.640 mm