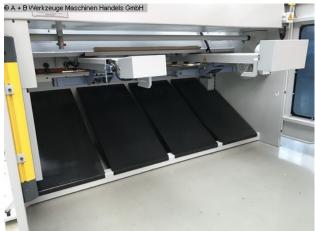

## Furnishing:

- CNC electr. / hydraulic swing cut shears
- CYBELEC CNC touch screen controller, model CybTouch 8
- \* Backgauge preselection X axis
- \* Cutting gap adjustment
- \* Quantity
- \* Cutting length limitation
- \* Material preselection, including sheet thickness
- \* Cutting line lighting
- motorized backgauge, travel = 1,000 mm (X axis)
- \* on ball screws
- \* autom. Can be folded up at max.travel, for longer cuts

- 1x side stop
- 2x front support arms
- Ball casters in the front support table
- hinged finger protection, with safety switch
- BOSCH / HOERBIGER hydraulic system
- SIEMENS electrical system
- light barrier behind the machine (safety device)
- foot switch
- CE mark / declaration of conformity
- User manual: machine and control in German

## **Machine attributes**

sheet width:

plate thickness:
6,0 mm ST 42
thickness at "Niro-steel":
4,0 mm VA
cutting angle:
1,2 Grad
no. of strokes:
28 Hub/min
oil volume:
150 ltr.
down holder:
11 Stück

control: CYBELEC CybTouch