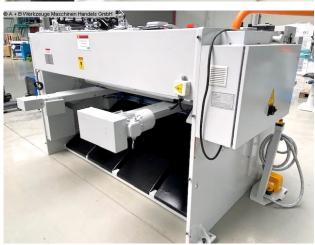

## ERMAK CNC HGS 2100-6 (1008-832101)

**Control type** konventionell

Machine no. 1008-832101

Make **ERMAK** 

electr. / hydraulic CNC swing cut shears

\* with CYBELEC CNC touch screen control

\* with electr. / hydr. Kerf adjustment

## Furnishing:

- CNC electr. / hydraulic swing cut shears
- CYBELEC CNC touch screen controller, model CybTouch 8
- \* Backgauge preselection X axis
- \* Cutting gap adjustment
- \* Quantity
- \* Cutting length limitation
- \* Material preselection, including sheet thickness
- \* Cutting line lighting
- motorized backgauge, travel = 1,000 mm (X axis)
- \* on ball screws
- \* autom. Can be folded up at max.travel, for longer cuts

- 1x side stop
- 2x front support arms
- Ball casters in the front support table
- hinged finger protection, with safety switch
- BOSCH / HOERBIGER hydraulic system
- SIEMENS electrical system
- light barrier behind the machine (safety device)
- foot switch
- CE mark / declaration of conformity
- User manual: machine and control in German