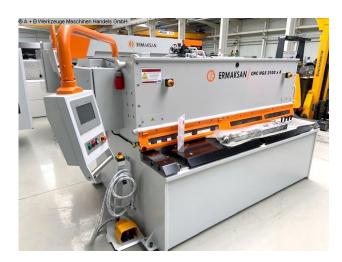

## ERMAK CNC HGS 2100-6 (1008-832101)

**Control type** konventionell

Machine no. 1008-832101

Make **ERMAK** 

electr. / hydraulic CNC swing cut shears

\* with CYBELEC CNC touch screen control

\* with electr. / hydr. Kerf adjustment

## Furnishing:

- CNC electr. / hydraulic swing cut shears
- CYBELEC CNC touch screen controller, model CybTouch 8
- \* Backgauge preselection X axis
- \* Cutting gap adjustment
- \* Quantity
- \* Cutting length limitation
- \* Material preselection, including sheet thickness
- \* Cutting line lighting
- motorized backgauge, travel = 1,000 mm (X axis)
- \* on ball screws
- \* autom. Can be folded up at max.travel, for longer cuts

- 1x side stop
- 2x front support arms
- Ball casters in the front support table
- hinged finger protection, with safety switch
- BOSCH / HOERBIGER hydraulic system
- SIEMENS electrical system
- light barrier behind the machine (safety device)
- foot switch
- CE mark / declaration of conformity
- User manual: machine and control in German

## **Machine attributes**

sheet width:

plate thickness:
6,0 mm ST 42
thickness at "Niro-steel":
4,0 mm VA
cutting angle:
1,2 Grad
no. of strokes:
28 Hub/min
oil volume:
150 ltr.
down holder:
11 Stück

control: CYBELEC CybTouch

engine output: 11,0 kW back stop - adjustable: 1.000 mm table height: 800 mm weight: 4.500 kg

range L-W-H: 3.010 x 2.100 x 1.640 mm