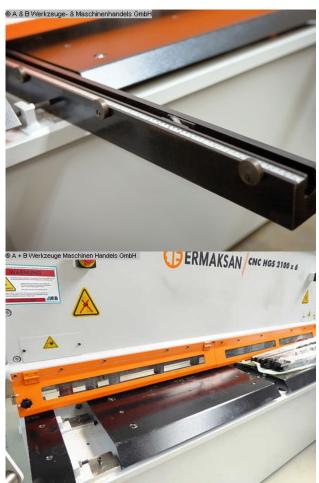

## ERMAK CNC HGS 2100-6 (1008-832101)

**Control type** konventionell

Machine no. 1008-832101

Make **ERMAK** 

electr. / hydraulic CNC swing cut shears

\* with CYBELEC CNC touch screen control

\* with electr. / hydr. Kerf adjustment

## Furnishing:

- CNC electr. / hydraulic swing cut shears
- CYBELEC CNC touch screen controller, model CybTouch 8
- \* Backgauge preselection X axis
- \* Cutting gap adjustment
- \* Quantity
- \* Cutting length limitation
- \* Material preselection, including sheet thickness
- \* Cutting line lighting
- motorized backgauge, travel = 1,000 mm (X axis)
- \* on ball screws
- \* autom. Can be folded up at max.travel, for longer cuts

- 1x side stop
- 2x front support arms
- Ball casters in the front support table
- hinged finger protection, with safety switch
- BOSCH / HOERBIGER hydraulic system
- SIEMENS electrical system
- light barrier behind the machine (safety device)
- foot switch
- CE mark / declaration of conformity
- User manual: machine and control in German