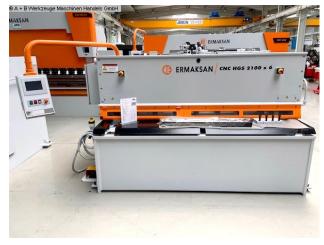

## ERMAK CNC HGS 2100-6 (1008-832101)

**Control type** konventionell

Machine no. 1008-832101

Make **ERMAK** 

electr. / hydraulic CNC swing cut shears

\* with CYBELEC CNC touch screen control

\* with electr. / hydr. Kerf adjustment

## Furnishing:

- CNC electr. / hydraulic swing cut shears
- CYBELEC CNC touch screen controller, model CybTouch 8
- \* Backgauge preselection X axis
- \* Cutting gap adjustment
- \* Quantity
- \* Cutting length limitation
- \* Material preselection, including sheet thickness
- \* Cutting line lighting
- motorized backgauge, travel = 1,000 mm (X axis)
- \* on ball screws
- \* autom. Can be folded up at max.travel, for longer cuts

- 1x side stop
- 2x front support arms
- Ball casters in the front support table
- hinged finger protection, with safety switch
- BOSCH / HOERBIGER hydraulic system
- SIEMENS electrical system
- light barrier behind the machine (safety device)
- foot switch
- CE mark / declaration of conformity
- User manual: machine and control in German

## **Machine attributes**

sheet width:

plate thickness:
6,0 mm ST 42
thickness at "Niro-steel":
4,0 mm VA
cutting angle:
1,2 Grad
no. of strokes:
28 Hub/min
oil volume:
150 ltr.
down holder:
11 Stück

control: CYBELEC CybTouch

engine output: 11,0 kW back stop - adjustable: 1.000 mm table height: 800 mm weight: 4.500 kg

range L-W-H: 3.010 x 2.100 x 1.640 mm