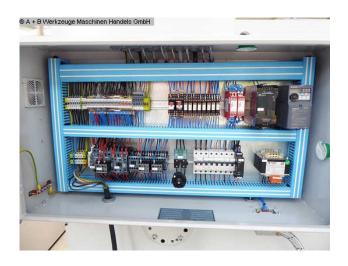

- 1x side stop
- 2x front support arms
- Ball casters in the front support table
- hinged finger protection, with safety switch
- BOSCH / HOERBIGER hydraulic system
- SIEMENS electrical system
- light barrier behind the machine (safety device)
- foot switch
- CE mark / declaration of conformity
- User manual: machine and control in German