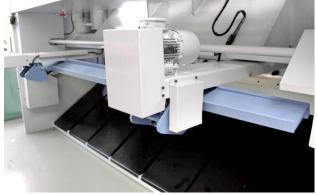

\* with electr. / hydr. Kerf adjustment

Furnishing:

- CNC electr. / hydraulic swing cut shears
- CYBELEC CNC touch screen controller, model CybTouch 8
- \* Backgauge preselection X axis
- \* Cutting gap adjustment
- \* Number of pieces
- \* Cutting length limitation
- \* Material preselection, including sheet thickness
- \* Cutting line lighting
- motorized backgauge, travel = 1,000 mm (X axis)
- \* on ball screws
- \* autom. Can be folded up at max.travel, for longer cuts

- 1x side stop
- 2x front support arms
- Ball casters in the front support table
- hinged finger protection, with safety switch
- BOSCH / HOERBIGER hydraulic system
- SIEMENS electrical system
- light barrier behind the machine (safety device)
- foot switch
- CE mark / declaration of conformity
- User manual: machine and control in German