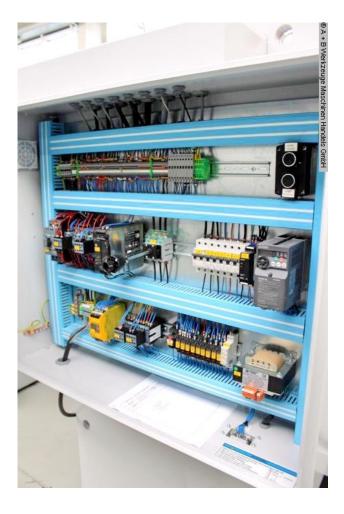

## ERMAK CNC HGD 3100-13 (1008-8321074)

Control type CNC

**Machine no.** 1008-8321074

Make ERMAK

Location Ahaus

-----

heavy electr. / hydraulic CNC swing cut shears

\* with CYBELEC CNC touch screen control

- 1x side stop
- 2x front support arms
- Ball casters in the front support table
- hinged finger protection, with safety switch
- BOSCH / HOERBIGER hydraulic system
- SIEMENS electrical system
- light barrier behind the machine (safety device)
- foot switch
- CE mark / declaration of conformity
- User manual: machine and control in German