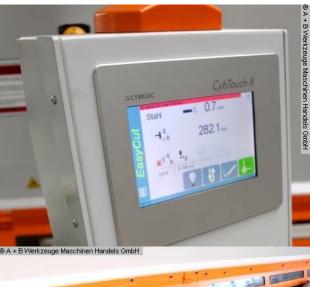

## ERMAK CNC HGD 3100-13 (1008-8321074)

Control type CNC

**Machine no.** 1008-8321074

Make ERMAK

Location Ahaus

-----

heavy electr. / hydraulic CNC swing cut shears

\* with CYBELEC CNC touch screen control

\* with electr. / hydr. Kerf adjustment

Furnishing:

- CNC electr. / hydraulic swing cut shears
- CYBELEC CNC touch screen controller, model CybTouch 8
- \* Backgauge preselection X axis
- \* Cutting gap adjustment
- \* Number of pieces
- \* Cutting length limitation
- \* Material preselection, including sheet thickness
- \* Cutting line lighting
- motorized backgauge, travel = 1,000 mm (X axis)
- \* on ball screws
- \* autom. Can be folded up at max.travel, for longer cuts