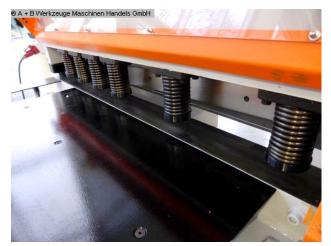

\* with electr. / hydr. Kerf adjustment

Furnishing:

- CNC electr. / hydraulic swing cut shears
- CYBELEC CNC touch screen controller, model CybTouch 8
- \* Backgauge preselection X axis
- \* Cutting gap adjustment
- \* Number of pieces
- \* Cutting length limitation
- \* Material preselection, including sheet thickness
- \* Cutting line lighting
- motorized backgauge, travel = 1,000 mm (X axis)
- \* on ball screws
- \* autom. Can be folded up at max.travel, for longer cuts

- 1x side stop
- 2x front support arms
- Ball casters in the front support table
- hinged finger protection, with safety switch
- BOSCH / HOERBIGER hydraulic system
- SIEMENS electrical system
- light barrier behind the machine (safety device)
- foot switch
- CE mark / declaration of conformity
- User manual: machine and control in German

## Machine attributes

| sheet width:                | 3100 mm                   |
|-----------------------------|---------------------------|
| plate thickness:            | 13,0 mm                   |
| thickness at "Niro-steel":  | 8,0 mm                    |
| down holder:                | 14 Stück                  |
| no. of strokes:             | 11 Hub/min                |
| oil volume:                 | 310 ltr.                  |
| cutting angle:              | 2,0 °                     |
| throat:                     | 350 mm                    |
| table height:               | 900 mm                    |
| total power requirement:    | 22,0 kW                   |
| weight of the machine ca .: | 12200 kg                  |
| range L-W-H:                | ca. 4100 x 2300 x 2235 mm |