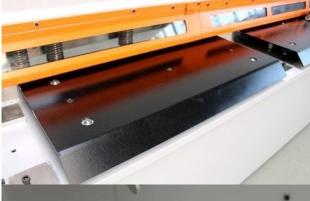

- 1x side stop
- 2x front support arms
- Ball casters in the front support table
- hinged finger protection, with safety switch
- BOSCH / HOERBIGER hydraulic system
- SIEMENS electrical system
- light barrier behind the machine (safety device)
- foot switch
- CE mark / declaration of conformity
- User manual: machine and control in German