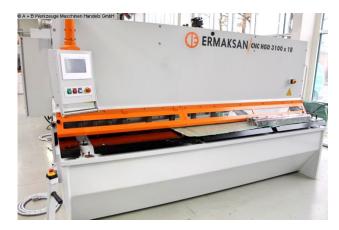

## ERMAK CNC HGD 3100-13 (1008-8321074)

Control type CNC

**Machine no.** 1008-8321074

Make ERMAK

Location Ahaus

-----

heavy electr. / hydraulic CNC swing cut shears

\* with CYBELEC CNC touch screen control

\* with electr. / hydr. Kerf adjustment

Furnishing:

- CNC electr. / hydraulic swing cut shears
- CYBELEC CNC touch screen controller, model CybTouch 8
- \* Backgauge preselection X axis
- \* Cutting gap adjustment
- \* Number of pieces
- \* Cutting length limitation
- \* Material preselection, including sheet thickness
- \* Cutting line lighting
- motorized backgauge, travel = 1,000 mm (X axis)
- \* on ball screws
- \* autom. Can be folded up at max.travel, for longer cuts

- 1x side stop
- 2x front support arms
- Ball casters in the front support table
- hinged finger protection, with safety switch
- BOSCH / HOERBIGER hydraulic system
- SIEMENS electrical system
- light barrier behind the machine (safety device)
- foot switch
- CE mark / declaration of conformity
- User manual: machine and control in German

## Machine attributes

| sheet width:                | 3100 mm                   |
|-----------------------------|---------------------------|
| plate thickness:            | 13,0 mm                   |
| thickness at "Niro-steel":  | 8,0 mm                    |
| down holder:                | 14 Stück                  |
| no. of strokes:             | 11 Hub/min                |
| oil volume:                 | 310 ltr.                  |
| cutting angle:              | 2,0 °                     |
| throat:                     | 350 mm                    |
| table height:               | 900 mm                    |
| total power requirement:    | 22,0 kW                   |
| weight of the machine ca .: | 12200 kg                  |
| range L-W-H:                | ca. 4100 x 2300 x 2235 mm |