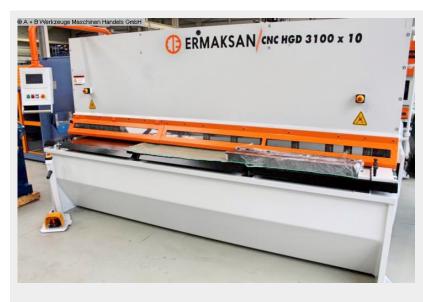

## ERMAK CNC HGD 3100-13 (1008-8321074)

Control type CNC

**Machine no.** 1008-8321074

Make ERMAK

Location Ahaus

-----

heavy electr. / hydraulic CNC swing cut shears

\* with CYBELEC CNC touch screen control

\* with electr. / hydr. Kerf adjustment

Furnishing:

- CNC electr. / hydraulic swing cut shears
- CYBELEC CNC touch screen controller, model CybTouch 8
- \* Backgauge preselection X axis
- \* Cutting gap adjustment
- \* Number of pieces
- \* Cutting length limitation
- \* Material preselection, including sheet thickness
- \* Cutting line lighting
- motorized backgauge, travel = 1,000 mm (X axis)
- \* on ball screws
- \* autom. Can be folded up at max.travel, for longer cuts

- 1x side stop
- 2x front support arms
- Ball casters in the front support table
- hinged finger protection, with safety switch
- BOSCH / HOERBIGER hydraulic system
- SIEMENS electrical system
- light barrier behind the machine (safety device)
- foot switch
- CE mark / declaration of conformity
- User manual: machine and control in German

## Machine attributes

| sheet width:                | 3100 mm                   |
|-----------------------------|---------------------------|
| plate thickness:            | 13,0 mm                   |
| thickness at "Niro-steel":  | 8,0 mm                    |
| down holder:                | 14 Stück                  |
| no. of strokes:             | 11 Hub/min                |
| oil volume:                 | 310 ltr.                  |
| cutting angle:              | 2,0 °                     |
| throat:                     | 350 mm                    |
| table height:               | 900 mm                    |
| total power requirement:    | 22,0 kW                   |
| weight of the machine ca .: | 12200 kg                  |
| range L-W-H:                | ca. 4100 x 2300 x 2235 mm |