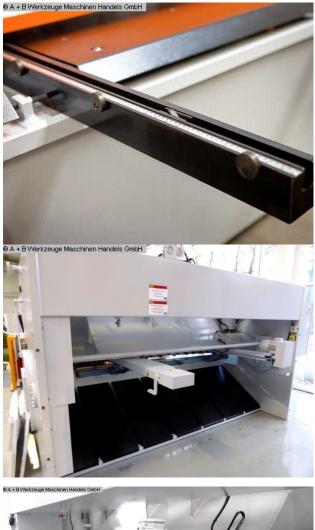

\* with electr. / hydr. Kerf adjustment

Furnishing:

- CNC electr. / hydraulic swing cut shears
- CYBELEC CNC touch screen controller, model CybTouch 8
- \* Backgauge preselection X axis
- \* Cutting gap adjustment
- \* Number of pieces
- \* Cutting length limitation
- \* Material preselection, including sheet thickness
- \* Cutting line lighting
- motorized backgauge, travel = 1,000 mm (X axis)
- \* on ball screws
- \* autom. Can be folded up at max.travel, for longer cuts

- 1x side stop
- 2x front support arms
- Ball casters in the front support table
- hinged finger protection, with safety switch
- BOSCH / HOERBIGER hydraulic system
- SIEMENS electrical system
- light barrier behind the machine (safety device)
- foot switch
- CE mark / declaration of conformity
- User manual: machine and control in German

## Machine attributes

| sheet width:                | 3100 mm                   |
|-----------------------------|---------------------------|
| plate thickness:            | 13,0 mm                   |
| thickness at "Niro-steel":  | 8,0 mm                    |
| down holder:                | 14 Stück                  |
| no. of strokes:             | 11 Hub/min                |
| oil volume:                 | 310 ltr.                  |
| cutting angle:              | 2,0 °                     |
| throat:                     | 350 mm                    |
| table height:               | 900 mm                    |
| total power requirement:    | 22,0 kW                   |
| weight of the machine ca .: | 12200 kg                  |
| range L-W-H:                | ca. 4100 x 2300 x 2235 mm |