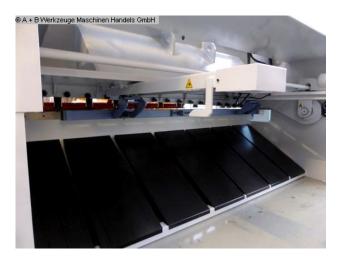

- 1x side stop
- 2x front support arms
- Ball casters in the front support table
- hinged finger protection, with safety switch
- BOSCH / HOERBIGER hydraulic system
- SIEMENS electrical system
- light barrier behind the machine (safety device)
- foot switch
- CE mark / declaration of conformity
- User manual: machine and control in German