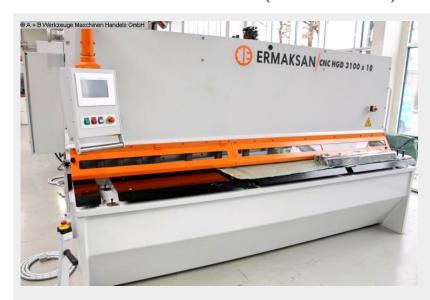

## ERMAK CNC HGD 3100-10 (1008-8321061)

Control type CNC

Machine no. 1008-8321061

Make ERMAK

**Location**Ahaus

heavy electr. / hydraulic CNC swing cut shears

\* with CYBELEC CNC touch screen control

\* with electr. / hydr. Kerf adjustment

## Furnishing:

- CNC electr. / hydraulic swing cut shears
- CYBELEC CNC touch screen controller, model CybTouch 8
- \* Backgauge preselection X axis
- \* Cutting gap adjustment
- \* Quantity
- \* Cutting length limitation
- \* Material preselection, including sheet thickness
- \* Cutting line lighting
- motorized backgauge, travel = 1,000 mm (X axis)
- \* on ball screws
- \* autom. Can be folded up at max.travel, for longer cuts

- 1x side stop
- 2x front support arms
- Ball rollers in the front support table
- hinged finger protection, with safety switch
- BOSCH / HOERBIGER hydraulic system
- SIEMENS electrical system
- light barrier behind the machine (safety device)
- foot switch
- CE mark / declaration of conformity
- User manual: machine and control in German

## **Machine attributes**

sheet width: 3100 mm plate thickness: 10,0 mm thickness at "Niro-steel": 6,0 mm down holder: 14 Stück no. of strokes: 13 Hub/min oil volume: 260 ltr. cutting angle: 2,0 ° 350 mm throat: engine output: 22,0 kW back stop - adjustable: 1.000 mm weight: 10.575 kg.