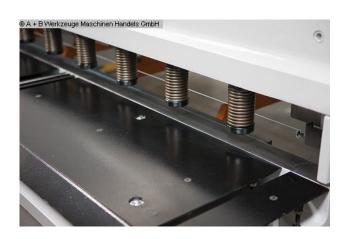

- 1x side stop
- 2x front support arms
- Ball rollers in the front support table
- hinged finger protection, with safety switch
- BOSCH / HOERBIGER hydraulic system
- SIEMENS electrical system
- light barrier behind the machine (safety device)
- foot switch
- CE mark / declaration of conformity
- User manual: machine and control in German

## **Machine attributes**

sheet width: 3100 mm plate thickness: 10,0 mm thickness at "Niro-steel": 6,0 mm down holder: 14 Stück no. of strokes: 13 Hub/min oil volume: 260 ltr. cutting angle: 2,0 ° 350 mm throat: engine output: 22,0 kW back stop - adjustable: 1.000 mm weight: 10.575 kg.