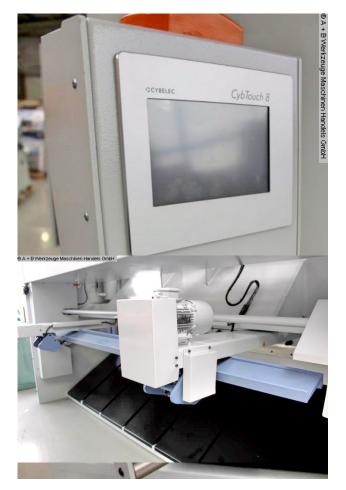

## Furnishing:

- CNC electr. / hydraulic swing cut shears
- CYBELEC CNC touch screen controller, model CybTouch 8
- \* Backgauge preselection X axis
- \* Cutting gap adjustment
- \* Quantity
- \* Cutting length limitation
- \* Material preselection, including sheet thickness
- \* Cutting line lighting
- motorized backgauge, travel = 1,000 mm (X axis)
- \* on ball screws
- \* autom. Can be folded up at max.travel, for longer cuts