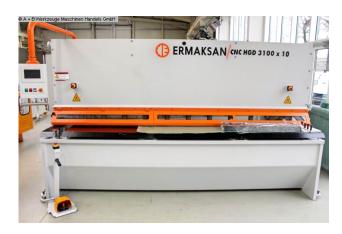

## ERMAK CNC HGD 3100-10 (1008-8321061)

Control type CNC

Machine no. 1008-8321061

Make ERMAK

**Location**Ahaus

heavy electr. / hydraulic CNC swing cut shears

\* with CYBELEC CNC touch screen control

\* with electr. / hydr. Kerf adjustment

## Furnishing:

- CNC electr. / hydraulic swing cut shears
- CYBELEC CNC touch screen controller, model CybTouch 8
- \* Backgauge preselection X axis
- \* Cutting gap adjustment
- \* Quantity
- \* Cutting length limitation
- \* Material preselection, including sheet thickness
- \* Cutting line lighting
- motorized backgauge, travel = 1,000 mm (X axis)
- \* on ball screws
- \* autom. Can be folded up at max.travel, for longer cuts

- 1x side stop
- 2x front support arms
- Ball rollers in the front support table
- hinged finger protection, with safety switch
- BOSCH / HOERBIGER hydraulic system
- SIEMENS electrical system
- light barrier behind the machine (safety device)
- foot switch
- CE mark / declaration of conformity
- User manual: machine and control in German

## **Machine attributes**

sheet width: 3100 mm plate thickness: 10,0 mm thickness at "Niro-steel": 6,0 mm down holder: 14 Stück no. of strokes: 13 Hub/min oil volume: 260 ltr. cutting angle: 2,0 ° 350 mm throat: engine output: 22,0 kW back stop - adjustable: 1.000 mm weight: 10.575 kg.