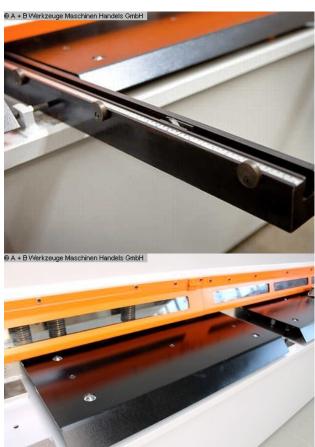

- 1x side stop
- 2x front support arms
- Ball rollers in the front support table
- hinged finger protection, with safety switch
- BOSCH / HOERBIGER hydraulic system
- SIEMENS electrical system
- light barrier behind the machine (safety device)
- foot switch
- CE mark / declaration of conformity
- User manual: machine and control in German