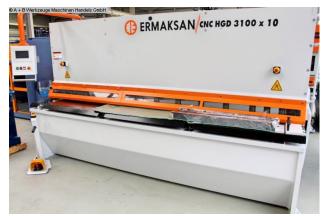

## ERMAK CNC HGD 3100-10 (1008-8321061)

Control type CNC

Machine no. 1008-8321061

Make ERMAK

**Location**Ahaus

heavy electr. / hydraulic CNC swing cut shears

\* with CYBELEC CNC touch screen control

\* with electr. / hydr. Kerf adjustment

## Furnishing:

- CNC electr. / hydraulic swing cut shears
- CYBELEC CNC touch screen controller, model CybTouch 8
- \* Backgauge preselection X axis
- \* Cutting gap adjustment
- \* Quantity
- \* Cutting length limitation
- \* Material preselection, including sheet thickness
- \* Cutting line lighting
- motorized backgauge, travel = 1,000 mm (X axis)
- \* on ball screws
- \* autom. Can be folded up at max.travel, for longer cuts

- 1x side stop
- 2x front support arms
- Ball rollers in the front support table
- hinged finger protection, with safety switch
- BOSCH / HOERBIGER hydraulic system
- SIEMENS electrical system
- light barrier behind the machine (safety device)
- foot switch
- CE mark / declaration of conformity
- User manual: machine and control in German

## **Machine attributes**

sheet width: 3100 mm plate thickness: 10,0 mm thickness at "Niro-steel": 6,0 mm down holder: 14 Stück no. of strokes: 13 Hub/min oil volume: 260 ltr. cutting angle: 2,0 ° 350 mm throat: engine output: 22,0 kW back stop - adjustable: 1.000 mm weight: 10.575 kg.