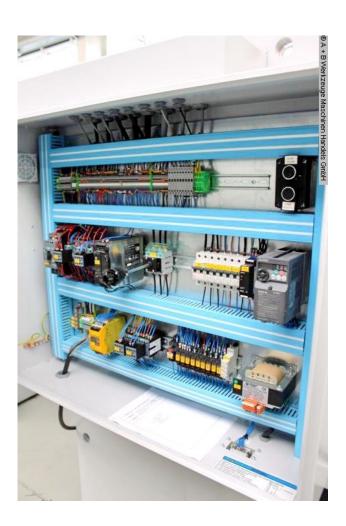

## Furnishing:

- CNC electr. / hydraulic swing cut shears
- CYBELEC CNC touch screen controller, model CybTouch 8
- \* Backgauge preselection X axis
- \* Cutting gap adjustment
- \* Quantity
- \* Cutting length limitation
- \* Material preselection, including sheet thickness
- \* Cutting line lighting
- motorized backgauge, travel = 1,000 mm (X axis)
- \* on ball screws
- \* autom. Can be folded up at max.travel, for longer cuts

- 1x side stop
- 2x front support arms
- Ball rollers in the front support table
- hinged finger protection, with safety switch
- BOSCH / HOERBIGER hydraulic system
- SIEMENS electrical system
- light barrier behind the machine (safety device)
- foot switch
- CE mark / declaration of conformity
- User manual: machine and control in German