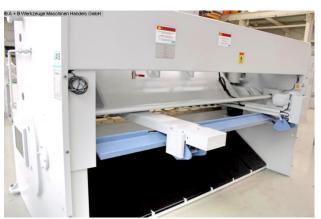

## ERMAK CNC HGD 3100-10 (1008-8321061)

Control type CNC

Machine no. 1008-8321061

Make ERMAK

**Location**Ahaus

heavy electr. / hydraulic CNC swing cut shears

\* with CYBELEC CNC touch screen control

\* with electr. / hydr. Kerf adjustment

## Furnishing:

- CNC electr. / hydraulic swing cut shears
- CYBELEC CNC touch screen controller, model CybTouch 8
- \* Backgauge preselection X axis
- \* Cutting gap adjustment
- \* Quantity
- \* Cutting length limitation
- \* Material preselection, including sheet thickness
- \* Cutting line lighting
- motorized backgauge, travel = 1,000 mm (X axis)
- \* on ball screws
- \* autom. Can be folded up at max.travel, for longer cuts

- 1x side stop
- 2x front support arms
- Ball rollers in the front support table
- hinged finger protection, with safety switch
- BOSCH / HOERBIGER hydraulic system
- SIEMENS electrical system
- light barrier behind the machine (safety device)
- foot switch
- CE mark / declaration of conformity
- User manual: machine and control in German

## **Machine attributes**

sheet width: 3100 mm plate thickness: 10,0 mm thickness at "Niro-steel": 6,0 mm down holder: 14 Stück no. of strokes: 13 Hub/min oil volume: 260 ltr. cutting angle: 2,0 ° 350 mm throat: engine output: 22,0 kW back stop - adjustable: 1.000 mm weight: 10.575 kg.