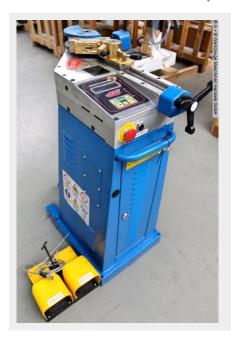

## ERCOLINA MB 42 M (1008-8362016)

Control type konventionell

Construction year 2022

Machine no. 1008-8362016

Make ERCOLINA

**Location** Ahaus

- \*\* Demonstration/demo machine (!!)
- \*\* from our exhibition (like NEW)
- \*\* with very few operating hours
- \*\* current new price approx. 8.000 euros
- \*\* special price on request

#### ERCOLINA MediBender "MB 42 M"

- Capacity steel pipe 42 x 3.0mm
- Capacity gas pipe 1?1/4 gas x 3.5 mm
- Capacity square profile (FE 42) 35 x 35 x 3 mm
- Max. bending radius 10-260 mm
- Minimum radius 2 x D
- 6-edge tool holder
- Min. outside diameter 5 mm 1/8? gas

#### Equipment:

- patented fast tool change system
- one bending speed

- freely movable foot switch
- bending tools on request for an additional charge

including ERCOLINA microprocessor control:

- with 30 programs (0 29)
- each program with up to 9 bending angles programmable
- in addition, the necessary correction angles can be entered
- . for each bending angle in the working mode

### **Machine attributes**

tube diameter:42,0 mm Stahlwall strength:3,0 mm Stahltube diameter:54,0 mm CU/Alu

wall strength:2,0 mmbar material - diameter:30,0 mmrevolutions per minute:2,0 U/minvoltage:400 Volttotal power requirement:1,1 kWweight:80,0 kg