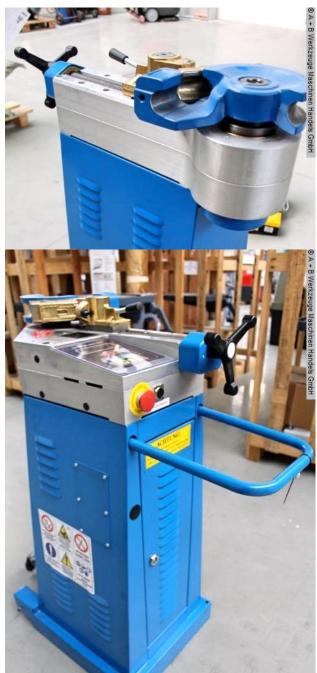

#### ERCOLINA MediBender "MB 42 M"

- Capacity steel pipe 42 x 3.0mm
- Capacity gas pipe 1?1/4 gas x 3.5 mm
- Capacity square profile (FE 42) 35 x 35 x 3 mm
- Max. bending radius 10-260 mm
- Minimum radius 2 x D
- 6-edge tool holder
- Min. outside diameter 5 mm 1/8? gas

### **Machine attributes**

tube diameter:42,0 mm Stahlwall strength:3,0 mm Stahltube diameter:54,0 mm CU/Alu

wall strength:2,0 mmbar material - diameter:30,0 mmrevolutions per minute:2,0 U/minvoltage:400 Volttotal power requirement:1,1 kWweight:80,0 kg

range L-W-H: 410 x 1000 x 570 mm