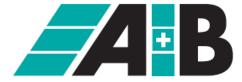

#### ERCOLINA MediBender "MB 42 M"

- Capacity steel pipe 42 x 3.0mm
- Capacity gas pipe 1?1/4 gas x 3.5 mm
- Capacity square profile (FE 42) 35 x 35 x 3 mm
- Max. bending radius 10-260 mm
- Minimum radius 2 x D
- 6-edge tool holder
- Min. outside diameter 5 mm 1/8? gas

#### Equipment:

- patented fast tool change system
- one bending speed

- freely movable foot switch
- bending tools on request for an additional charge

including ERCOLINA microprocessor control:

- with 30 programs (0 29)
- each program with up to 9 bending angles programmable
- in addition, the necessary correction angles can be entered
- . for each bending angle in the working mode

### **Machine attributes**

tube diameter:42,0 mm Stahlwall strength:3,0 mm Stahltube diameter:54,0 mm CU/Alu

wall strength:2,0 mmbar material - diameter:30,0 mmrevolutions per minute:2,0 U/minvoltage:400 Volttotal power requirement:1,1 kWweight:80,0 kg