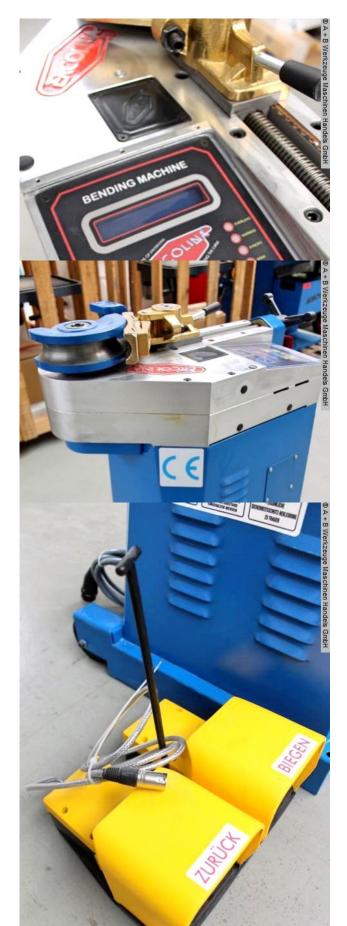

#### Equipment:

- patented fast tool change system
- one bending speed

- freely movable foot switch
- bending tools on request for an additional charge

including ERCOLINA microprocessor control:

- with 30 programs (0 29)
- each program with up to 9 bending angles programmable
- in addition, the necessary correction angles can be entered
- . for each bending angle in the working mode