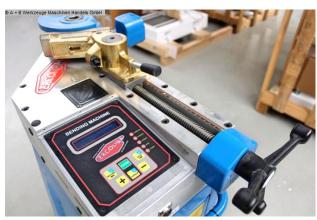

#### ERCOLINA MediBender "MB 42 M"

- Capacity steel pipe 42 x 3.0mm
- Capacity gas pipe 1?1/4 gas x 3.5 mm
- Capacity square profile (FE 42) 35 x 35 x 3 mm
- Max. bending radius 10-260 mm
- Minimum radius 2 x D
- 6-edge tool holder
- Min. outside diameter 5 mm 1/8? gas

### **Machine attributes**

tube diameter:42,0 mm Stahlwall strength:3,0 mm Stahltube diameter:54,0 mm CU/Alu

wall strength:2,0 mmbar material - diameter:30,0 mmrevolutions per minute:2,0 U/minvoltage:400 Volttotal power requirement:1,1 kWweight:80,0 kg