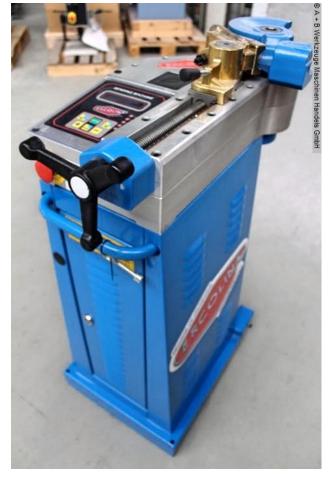

## ERCOLINA MB 42 M (1008-8362016)

Control type konventionell

Construction year 2022

Machine no. 1008-8362016

Make ERCOLINA

**Location** Ahaus

- \*\* Demonstration/demo machine (!!)
- \*\* from our exhibition (like NEW)
- \*\* with very few operating hours
- \*\* current new price approx. 8.000 euros
- \*\* special price on request

#### ERCOLINA MediBender "MB 42 M"

- Capacity steel pipe 42 x 3.0mm
- Capacity gas pipe 1?1/4 gas x 3.5 mm
- Capacity square profile (FE 42) 35 x 35 x 3 mm
- Max. bending radius 10-260 mm
- Minimum radius 2 x D
- 6-edge tool holder
- Min. outside diameter 5 mm 1/8? gas

#### Equipment:

- patented fast tool change system
- one bending speed

- freely movable foot switch
- bending tools on request for an additional charge

including ERCOLINA microprocessor control:

- with 30 programs (0 29)
- each program with up to 9 bending angles programmable
- in addition, the necessary correction angles can be entered
- . for each bending angle in the working mode

### **Machine attributes**

tube diameter:42,0 mm Stahlwall strength:3,0 mm Stahltube diameter:54,0 mm CU/Alu

wall strength:2,0 mmbar material - diameter:30,0 mmrevolutions per minute:2,0 U/minvoltage:400 Volttotal power requirement:1,1 kWweight:80,0 kg