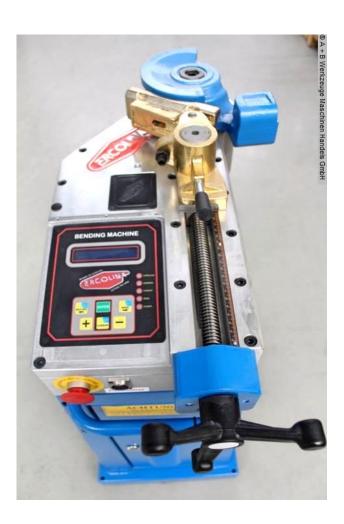

## ERCOLINA MB 42 M (1008-8362016)

Control type konventionell

Construction year 2022

Machine no. 1008-8362016

Make ERCOLINA

**Location** Ahaus

- \*\* Demonstration/demo machine (!!)
- \*\* from our exhibition (like NEW)
- \*\* with very few operating hours
- \*\* current new price approx. 8.000 euros
- \*\* special price on request

#### ERCOLINA MediBender "MB 42 M"

- Capacity steel pipe 42 x 3.0mm
- Capacity gas pipe 1?1/4 gas x 3.5 mm
- Capacity square profile (FE 42) 35 x 35 x 3 mm
- Max. bending radius 10-260 mm
- Minimum radius 2 x D
- 6-edge tool holder
- Min. outside diameter 5 mm 1/8? gas

#### Equipment:

- patented fast tool change system
- one bending speed

- freely movable foot switch
- bending tools on request for an additional charge

including ERCOLINA microprocessor control:

- with 30 programs (0 29)
- each program with up to 9 bending angles programmable
- in addition, the necessary correction angles can be entered
- . for each bending angle in the working mode

### **Machine attributes**

tube diameter:42,0 mm Stahlwall strength:3,0 mm Stahltube diameter:54,0 mm CU/Alu

wall strength:2,0 mmbar material - diameter:30,0 mmrevolutions per minute:2,0 U/minvoltage:400 Volttotal power requirement:1,1 kWweight:80,0 kg