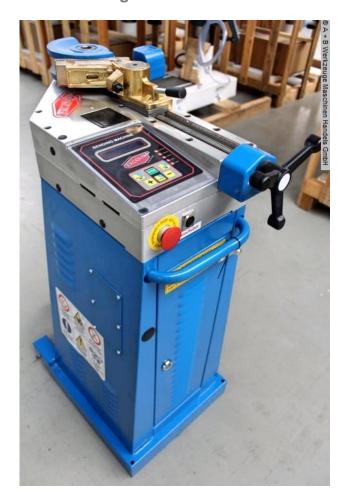

## ERCOLINA MB 42 M (1008-8362016)

Control type konventionell

Construction year 2022

Machine no. 1008-8362016

Make ERCOLINA

**Location** Ahaus

- \*\* Demonstration/demo machine (!!)
- \*\* from our exhibition (like NEW)
- \*\* with very few operating hours
- \*\* current new price approx. 8.000 euros
- \*\* special price on request

#### ERCOLINA MediBender "MB 42 M"

- Capacity steel pipe 42 x 3.0mm
- Capacity gas pipe 1?1/4 gas x 3.5 mm
- Capacity square profile (FE 42) 35 x 35 x 3 mm
- Max. bending radius 10-260 mm
- Minimum radius 2 x D
- 6-edge tool holder
- Min. outside diameter 5 mm 1/8? gas

#### Equipment:

- patented fast tool change system
- one bending speed

- freely movable foot switch
- bending tools on request for an additional charge

including ERCOLINA microprocessor control:

- with 30 programs (0 29)
- each program with up to 9 bending angles programmable
- in addition, the necessary correction angles can be entered
- . for each bending angle in the working mode

### **Machine attributes**

tube diameter:42,0 mm Stahlwall strength:3,0 mm Stahltube diameter:54,0 mm CU/Alu

wall strength:2,0 mmbar material - diameter:30,0 mmrevolutions per minute:2,0 U/minvoltage:400 Volttotal power requirement:1,1 kWweight:80,0 kg