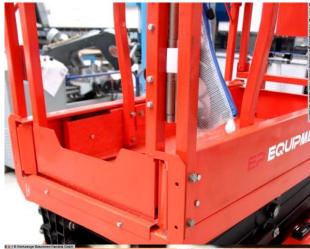

## Equipment:

- mobile electric scissor work platform
- for working at great heights
- quick and effortless access to higher work areas
- large work surface
- electro-hydraulic lifting height adjustment (infinitely variable)
- operation of the chassis + lifting frame effortlessly using a joystick
- \* alternatively from the ground
- chassis offers high mobility and stability
- charging cable included in delivery

## **Machine attributes**

Lifting height: ca. 4.500 mm weight: 1065 kg battery: 24.0 V

## **Machine images**

Rottweg 17 • D 48683 Ahaus Tel. (0 25 61) 93 84-0 Fax (0 25 61) 93 84 36 Internet: www.ab-maschinen.de E-Mail: info@ab-maschinen.de Schweißtechnik
Lagereinrichtungen
Industriebedarf
Werksvertretungen
Gebrauchtmaschinen