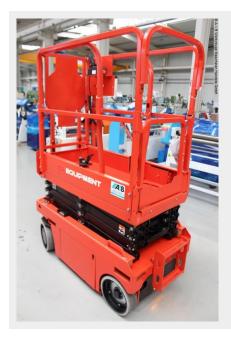

## EP EQUIPMENT GKCZ0408-DL (1008-9531730)

Control type Sonstige

Construction year 2023

**Machine no.** 1008-9531730

Make EP EQUIPMENT

**Location** Ahaus

- \*\* electric work platform like NEW
- \*\* with only about 10 operating hours (!!)

## Equipment:

- mobile electric scissor work platform
- for working at great heights
- quick and effortless access to higher work areas
- large work surface
- electro-hydraulic lifting height adjustment (infinitely variable)
- operation of the chassis + lifting frame effortlessly using a joystick
- \* alternatively from the ground
- chassis offers high mobility and stability
- charging cable included in delivery

## **Machine attributes**

Lifting height: ca. 4.500 mm weight: 1065 kg battery: 24.0 V

## **Machine images**

Rottweg 17 • D 48683 Ahaus Tel. (0 25 61) 93 84-0 Fax (0 25 61) 93 84 36 Internet: www.ab-maschinen.de E-Mail: info@ab-maschinen.de Schweißtechnik
Lagereinrichtungen
Industriebedarf
Werksvertretungen
Gebrauchtmaschinen