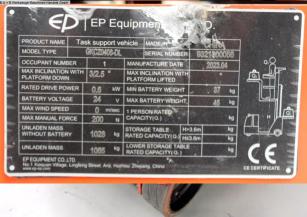

## EP EQUIPMENT GKCZ0408-DL (1008-9531730)

Control type Sonstige

Construction year 2023

**Machine no.** 1008-9531730

Make EP EQUIPMENT

**Location** Ahaus

- \*\* electric work platform like NEW
- \*\* with only about 10 operating hours (!!)

## **Machine attributes**

Lifting height: ca. 4.500 mm weight: 1065 kg battery: 24.0 V