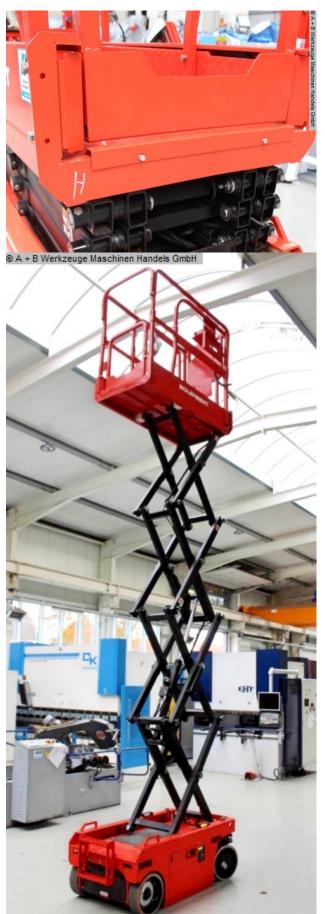

## EP EQUIPMENT GKCZ0408-DL (1008-9531730)

Control type Sonstige

Construction year 2023

**Machine no.** 1008-9531730

Make EP EQUIPMENT

**Location** Ahaus

- \*\* electric work platform like NEW
- \*\* with only about 10 operating hours (!!)

## Equipment:

- mobile electric scissor work platform
- for working at great heights
- quick and effortless access to higher work areas
- large work surface
- electro-hydraulic lifting height adjustment (infinitely variable)
- operation of the chassis + lifting frame effortlessly using a joystick
- \* alternatively from the ground
- chassis offers high mobility and stability
- charging cable included in delivery

## **Machine attributes**

Lifting height: ca. 4.500 mm weight: 1065 kg battery: 24.0 V