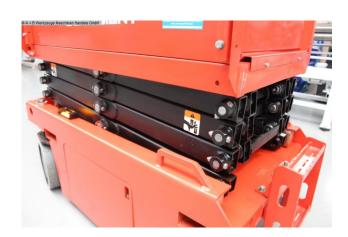

## Equipment:

- mobile electric scissor work platform
- for working at great heights
- quick and effortless access to higher work areas
- large work surface
- electro-hydraulic lifting height adjustment (infinitely variable)
- operation of the chassis + lifting frame effortlessly using a joystick
- \* alternatively from the ground
- chassis offers high mobility and stability
- charging cable included in delivery

## **Machine attributes**

Lifting height: ca. 4.500 mm weight: 1065 kg battery: 24.0 V

## **Machine images**

Rottweg 17 • D 48683 Ahaus Tel. (0 25 61) 93 84-0 Fax (0 25 61) 93 84 36 Internet: www.ab-maschinen.de E-Mail: info@ab-maschinen.de Schweißtechnik
Lagereinrichtungen
Industriebedarf
Werksvertretungen
Gebrauchtmaschinen