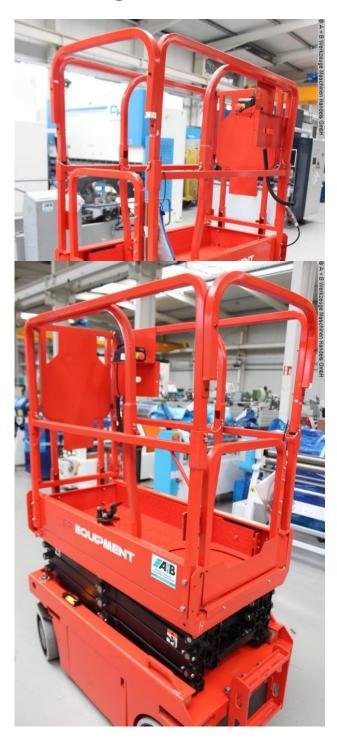

## EP EQUIPMENT GKCZ0408-DL (1008-9531730)

Control type Sonstige

Construction year 2023

**Machine no.** 1008-9531730

Make EP EQUIPMENT

**Location** Ahaus

- \*\* electric work platform like NEW
- \*\* with only about 10 operating hours (!!)

## Equipment:

- mobile electric scissor work platform
- for working at great heights
- quick and effortless access to higher work areas
- large work surface
- electro-hydraulic lifting height adjustment (infinitely variable)
- operation of the chassis + lifting frame effortlessly using a joystick
- \* alternatively from the ground
- chassis offers high mobility and stability
- charging cable included in delivery

## **Machine images**

Rottweg 17 • D 48683 Ahaus Tel. (0 25 61) 93 84-0 Fax (0 25 61) 93 84 36 Internet: www.ab-maschinen.de E-Mail: info@ab-maschinen.de Schweißtechnik
Lagereinrichtungen
Industriebedarf
Werksvertretungen
Gebrauchtmaschinen