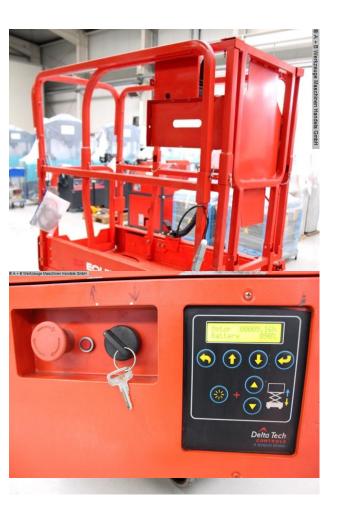

## EP EQUIPMENT GKCZ0408-DL (1008-9531730)

Control type Sonstige

Construction year 2023

**Machine no.** 1008-9531730

Make EP EQUIPMENT

**Location** Ahaus

- \*\* electric work platform like NEW
- \*\* with only about 10 operating hours (!!)

## Equipment:

- mobile electric scissor work platform
- for working at great heights
- quick and effortless access to higher work areas
- large work surface
- electro-hydraulic lifting height adjustment (infinitely variable)
- operation of the chassis + lifting frame effortlessly using a joystick
- \* alternatively from the ground
- chassis offers high mobility and stability
- charging cable included in delivery

## **Machine images**

Rottweg 17 • D 48683 Ahaus Tel. (0 25 61) 93 84-0 Fax (0 25 61) 93 84 36 Internet: www.ab-maschinen.de E-Mail: info@ab-maschinen.de Schweißtechnik
Lagereinrichtungen
Industriebedarf
Werksvertretungen
Gebrauchtmaschinen