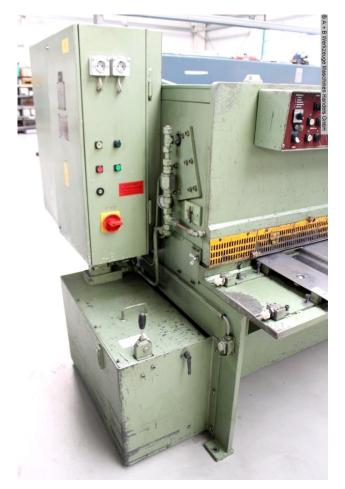

## Equipment:

- electro-hydraulic sheet metal shear "swing cut"
- machine frame = all-steel welded construction
- ELGO NC control model P8511, control panel at the front left
- \* for positioning the electro-motoric rear stop
- \* target/actual position value input possible
- \* adjustment by three-phase motor via toothed belt
- support table with ball rollers
- \* there are recessed grips between the table plates
- front finger guard
- hydraulically acting sheet metal hold-down device
- 1x freely movable foot switch
- emergency stop button at the front
- movable scrap switch
- original operating instructions + circuit diagram
- \*\* Special accessories included: