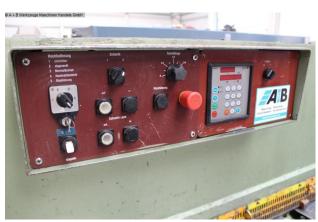

## Equipment:

- electro-hydraulic sheet metal shear "swing cut"
- machine frame = all-steel welded construction
- ELGO NC control model P8511, control panel at the front left
- \* for positioning the electro-motoric rear stop
- \* target/actual position value input possible
- \* adjustment by three-phase motor via toothed belt
- support table with ball rollers
- \* there are recessed grips between the table plates
- front finger guard
- hydraulically acting sheet metal hold-down device
- 1x freely movable foot switch
- emergency stop button at the front
- movable scrap switch
- original operating instructions + circuit diagram
- \*\* Special accessories included: