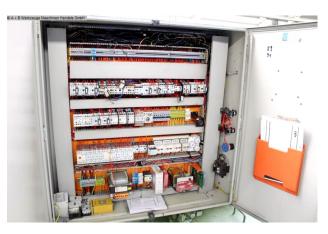

## Equipment:

- electro-hydraulic sheet metal shear "swing cut"
- machine frame = all-steel welded construction
- ELGO NC control model P8511, control panel at the front left
- \* for positioning the electro-motoric rear stop
- \* target/actual position value input possible
- \* adjustment by three-phase motor via toothed belt
- support table with ball rollers
- \* there are recessed grips between the table plates
- front finger guard
- hydraulically acting sheet metal hold-down device
- 1x freely movable foot switch
- emergency stop button at the front
- movable scrap switch
- original operating instructions + circuit diagram
- \*\* Special accessories included: