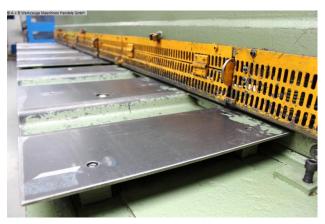

## Equipment:

- electro-hydraulic sheet metal shear "swing cut"
- machine frame = all-steel welded construction
- ELGO NC control model P8511, control panel at the front left
- \* for positioning the electro-motoric rear stop
- \* target/actual position value input possible
- \* adjustment by three-phase motor via toothed belt
- support table with ball rollers
- \* there are recessed grips between the table plates
- front finger guard
- hydraulically acting sheet metal hold-down device
- 1x freely movable foot switch
- emergency stop button at the front
- movable scrap switch
- original operating instructions + circuit diagram
- \*\* Special accessories included:

## Machine attributes

|                                | 0.4.0.0               |
|--------------------------------|-----------------------|
| sheet width:                   | 3100 mm               |
| plate thickness:               | 4.0 mm                |
| thickness at "Niro-steel":     | 2.5 mm                |
| cutting angle adjustment:      | 1.0 °                 |
| back stop - adjustable:        | 10 - 1000 mm          |
| adjustment speed:              | 180 mm/s              |
| down holder:                   | 21 Stück              |
| strokes per minute:            | 18 - 31               |
| oil volume:                    | 160 L                 |
| Control:                       | ELGO P8511            |
| column arm:                    | 200 mm                |
| distance between columns:      | 3050 mm               |
| 0:                             | max. 300 bar          |
| voltage:                       | 400 V                 |
| main drive:                    | 9.0 kW                |
| weight of the machine ca .:    | 4800 kg.              |
| dimensions of the machine ca.: | 3660 x 2070 x 2140 mm |