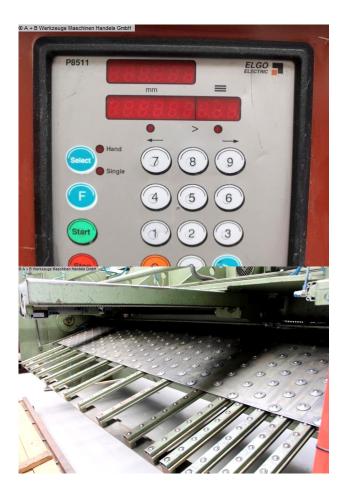

## Equipment:

- electro-hydraulic sheet metal shear "swing cut"
- machine frame = all-steel welded construction
- ELGO NC control model P8511, control panel at the front left
- \* for positioning the electro-motoric rear stop
- \* target/actual position value input possible
- \* adjustment by three-phase motor via toothed belt
- support table with ball rollers
- \* there are recessed grips between the table plates
- front finger guard
- hydraulically acting sheet metal hold-down device
- 1x freely movable foot switch
- emergency stop button at the front
- movable scrap switch
- original operating instructions + circuit diagram
- \*\* Special accessories included:

## Machine attributes

|                                | 0.4.0.0               |
|--------------------------------|-----------------------|
| sheet width:                   | 3100 mm               |
| plate thickness:               | 4.0 mm                |
| thickness at "Niro-steel":     | 2.5 mm                |
| cutting angle adjustment:      | 1.0 °                 |
| back stop - adjustable:        | 10 - 1000 mm          |
| adjustment speed:              | 180 mm/s              |
| down holder:                   | 21 Stück              |
| strokes per minute:            | 18 - 31               |
| oil volume:                    | 160 L                 |
| Control:                       | ELGO P8511            |
| column arm:                    | 200 mm                |
| distance between columns:      | 3050 mm               |
| 0:                             | max. 300 bar          |
| voltage:                       | 400 V                 |
| main drive:                    | 9.0 kW                |
| weight of the machine ca .:    | 4800 kg.              |
| dimensions of the machine ca.: | 3660 x 2070 x 2140 mm |