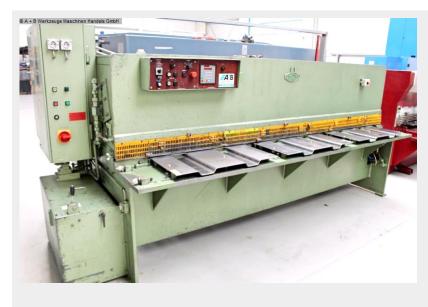

## EHT TSS 4-31 (1008-9325371)

Control type NC

Construction year 1985

Machine no. 1008-9325371

**Make** EHT

Location Ahaus

\*\* from a maintenance workshop

## Equipment:

- electro-hydraulic sheet metal shear "swing cut"
- machine frame = all-steel welded construction
- ELGO NC control model P8511, control panel at the front left
- \* for positioning the electro-motoric rear stop
- \* target/actual position value input possible
- \* adjustment by three-phase motor via toothed belt
- support table with ball rollers
- \* there are recessed grips between the table plates
- front finger guard
- hydraulically acting sheet metal hold-down device
- 1x freely movable foot switch
- emergency stop button at the front
- movable scrap switch
- original operating instructions + circuit diagram
- \*\* Special accessories included:

## Machine attributes

|                                | 0.4.0.0               |
|--------------------------------|-----------------------|
| sheet width:                   | 3100 mm               |
| plate thickness:               | 4.0 mm                |
| thickness at "Niro-steel":     | 2.5 mm                |
| cutting angle adjustment:      | 1.0 °                 |
| back stop - adjustable:        | 10 - 1000 mm          |
| adjustment speed:              | 180 mm/s              |
| down holder:                   | 21 Stück              |
| strokes per minute:            | 18 - 31               |
| oil volume:                    | 160 L                 |
| Control:                       | ELGO P8511            |
| column arm:                    | 200 mm                |
| distance between columns:      | 3050 mm               |
| 0:                             | max. 300 bar          |
| voltage:                       | 400 V                 |
| main drive:                    | 9.0 kW                |
| weight of the machine ca .:    | 4800 kg.              |
| dimensions of the machine ca.: | 3660 x 2070 x 2140 mm |