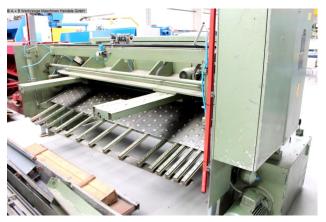

## Equipment:

- electro-hydraulic sheet metal shear "swing cut"
- machine frame = all-steel welded construction
- ELGO NC control model P8511, control panel at the front left
- \* for positioning the electro-motoric rear stop
- \* target/actual position value input possible
- \* adjustment by three-phase motor via toothed belt
- support table with ball rollers
- \* there are recessed grips between the table plates
- front finger guard
- hydraulically acting sheet metal hold-down device
- 1x freely movable foot switch
- emergency stop button at the front
- movable scrap switch
- original operating instructions + circuit diagram
- \*\* Special accessories included:

## Machine attributes

|                                | 0.4.0.0               |
|--------------------------------|-----------------------|
| sheet width:                   | 3100 mm               |
| plate thickness:               | 4.0 mm                |
| thickness at "Niro-steel":     | 2.5 mm                |
| cutting angle adjustment:      | 1.0 °                 |
| back stop - adjustable:        | 10 - 1000 mm          |
| adjustment speed:              | 180 mm/s              |
| down holder:                   | 21 Stück              |
| strokes per minute:            | 18 - 31               |
| oil volume:                    | 160 L                 |
| Control:                       | ELGO P8511            |
| column arm:                    | 200 mm                |
| distance between columns:      | 3050 mm               |
| 0:                             | max. 300 bar          |
| voltage:                       | 400 V                 |
| main drive:                    | 9.0 kW                |
| weight of the machine ca .:    | 4800 kg.              |
| dimensions of the machine ca.: | 3660 x 2070 x 2140 mm |