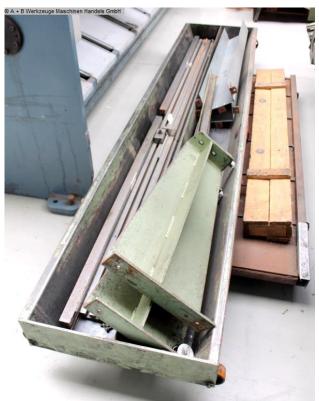

- EHT pneumatic sheet metal holding device for thin sheet metal cuts
- 1x EHT extra long side stop 3.000 mm with mm scale & support foot
- 1x EHT extra long support arm with 3.000 mm with scale & Support foot
- EHT additional support arms with mm scale