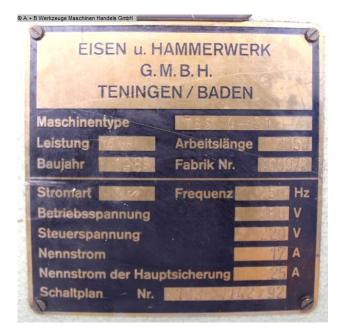

## EHT TSS 4-31 (1008-9325371)

Control type NC

Construction year 1985

Machine no. 1008-9325371

**Make** EHT

Location Ahaus

\*\* from a maintenance workshop

## Machine attributes

|                                | 0.4.0.0               |
|--------------------------------|-----------------------|
| sheet width:                   | 3100 mm               |
| plate thickness:               | 4.0 mm                |
| thickness at "Niro-steel":     | 2.5 mm                |
| cutting angle adjustment:      | 1.0 °                 |
| back stop - adjustable:        | 10 - 1000 mm          |
| adjustment speed:              | 180 mm/s              |
| down holder:                   | 21 Stück              |
| strokes per minute:            | 18 - 31               |
| oil volume:                    | 160 L                 |
| Control:                       | ELGO P8511            |
| column arm:                    | 200 mm                |
| distance between columns:      | 3050 mm               |
| 0:                             | max. 300 bar          |
| voltage:                       | 400 V                 |
| main drive:                    | 9.0 kW                |
| weight of the machine ca .:    | 4800 kg.              |
| dimensions of the machine ca.: | 3660 x 2070 x 2140 mm |