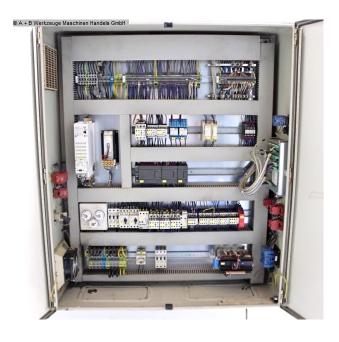

## Equipment:

- CNC electro-hydraulic sheet metal shears "guided by a slide"
- including: ELGO CNC control model P9724
- \* for back stop adjustment and program selection (4 axes)
- CNC electro-hydraulic automatic cutting angle adjustment
- CNC electro-hydraulic automatic cutting gap adjustment
- CNC electro-motor-driven back stop .. travel max. 1.500 mm (!)
- automatic cutting gap compensation
- front table support surface with ball rollers
- front finger guard
- 1x EHT extra long side stop including mm scale
- 3x EHT front support arms including "sliding system" for adjustment
- 1x freely movable foot switch
- original operating instructions
- \* Special accessories included:

quantity of oil:

voltage:

400 V

total power requirement:

900 mm

ELGO P9724

300 bar

300 I