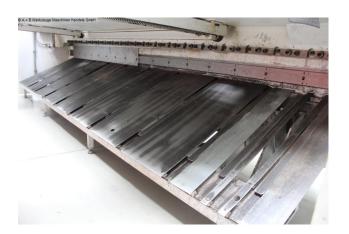

## Equipment:

- CNC electro-hydraulic sheet metal shears "guided by a slide"
- including: ELGO CNC control model P9724
- \* for back stop adjustment and program selection (4 axes)
- CNC electro-hydraulic automatic cutting angle adjustment
- CNC electro-hydraulic automatic cutting gap adjustment
- CNC electro-motor-driven back stop .. travel max. 1.500 mm (!)
- automatic cutting gap compensation
- front table support surface with ball rollers
- front finger guard
- 1x EHT extra long side stop including mm scale
- 3x EHT front support arms including "sliding system" for adjustment
- 1x freely movable foot switch
- original operating instructions
- \* Special accessories included:

## **Machine attributes**

sheet width:

plate thickness:

6.0 mm

cutting angle adjustment:

0.5 - 2.5 °

cutting gap adjustment:

0.05 - 0.72 mm