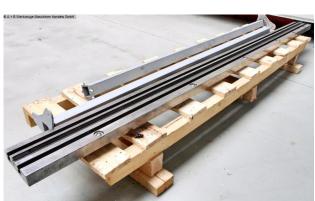

## Equipment:

- CNC electro-hydraulic sheet metal shears "guided by a slide"
- including: ELGO CNC control model P9724
- \* for back stop adjustment and program selection (4 axes)
- CNC electro-hydraulic automatic cutting angle adjustment
- CNC electro-hydraulic automatic cutting gap adjustment
- CNC electro-motor-driven back stop .. travel max. 1.500 mm (!)
- automatic cutting gap compensation
- front table support surface with ball rollers
- front finger guard
- 1x EHT extra long side stop including mm scale
- 3x EHT front support arms including "sliding system" for adjustment
- 1x freely movable foot switch
- original operating instructions
- \* Special accessories included: