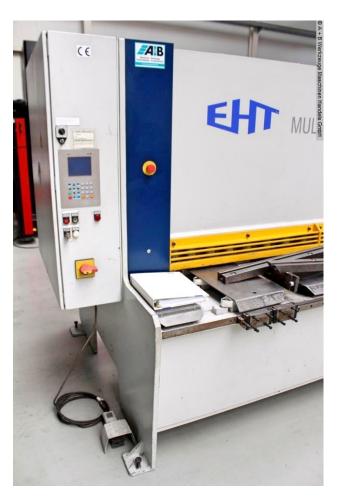

## Equipment:

- CNC electro-hydraulic sheet metal shears "guided by a slide"
- including: ELGO CNC control model P9724
- \* for back stop adjustment and program selection (4 axes)
- CNC electro-hydraulic automatic cutting angle adjustment
- CNC electro-hydraulic automatic cutting gap adjustment
- CNC electro-motor-driven back stop .. travel max. 1.500 mm (!)
- automatic cutting gap compensation
- front table support surface with ball rollers
- front finger guard
- 1x EHT extra long side stop including mm scale
- 3x EHT front support arms including "sliding system" for adjustment
- 1x freely movable foot switch
- original operating instructions
- \* Special accessories included:

back stop - adjustable:

10 - 1500 mm

adjustment speed:

adjustment speed: 180 mm/sec down holder: 26 Stück

no. of strokes: 17 - 24 Hub/min

work height max.:

control:

perating pressure: