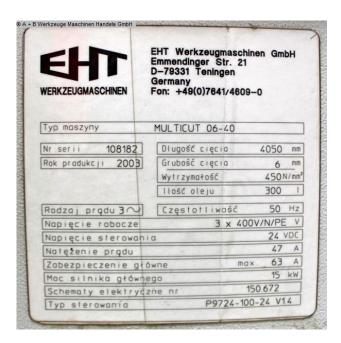

## **Machine attributes**

sheet width:

plate thickness:

6.0 mm

cutting angle adjustment:

0.5 - 2.5 °

cutting gap adjustment:

0.05 - 0.72 mm

back stop - adjustable:

10 - 1500 mm

adjustment speed:

adjustment speed: 180 mm/sec down holder: 26 Stück

no. of strokes: 17 - 24 Hub/min

work height max.:

control:

perating pressure:

quantity of oil:

voltage:

400 V

total power requirement:

900 mm

ELGO P9724

300 bar

300 I

400 V

dimensions of the machine ca.: 5060 x 2205 x 2000 mm

10300 kg.