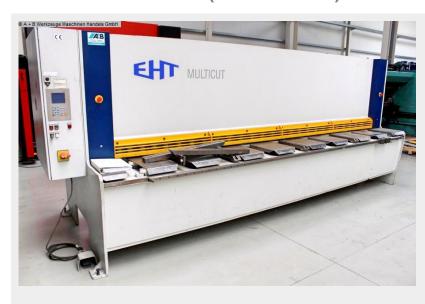

## EHT MULTICUT 6-40 (1008-9325364)

Control type CNC

Construction year 2003

Machine no. 1008-9325364

Make EHT

**Location**Ahaus

- \*\* from a maintenance workshop
- \*\* very good condition (!!)

## Equipment:

- CNC electro-hydraulic sheet metal shears "guided by a slide"
- including: ELGO CNC control model P9724
- \* for back stop adjustment and program selection (4 axes)
- CNC electro-hydraulic automatic cutting angle adjustment
- CNC electro-hydraulic automatic cutting gap adjustment
- CNC electro-motor-driven back stop .. travel max. 1.500 mm (!)
- automatic cutting gap compensation
- front table support surface with ball rollers
- front finger guard
- 1x EHT extra long side stop including mm scale
- 3x EHT front support arms including "sliding system" for adjustment
- 1x freely movable foot switch
- original operating instructions
- \* Special accessories included:

## **Machine attributes**

sheet width:

plate thickness:

6.0 mm

cutting angle adjustment:

0.5 - 2.5 °

cutting gap adjustment:

0.05 - 0.72 mm