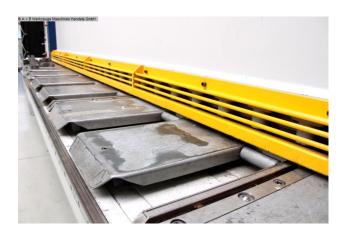

## EHT MULTICUT 6-40 (1008-9325364)

Control type CNC

Construction year 2003

Machine no. 1008-9325364

Make EHT

**Location**Ahaus

- \*\* from a maintenance workshop
- \*\* very good condition (!!)

## Equipment:

- CNC electro-hydraulic sheet metal shears "guided by a slide"
- including: ELGO CNC control model P9724
- \* for back stop adjustment and program selection (4 axes)
- CNC electro-hydraulic automatic cutting angle adjustment
- CNC electro-hydraulic automatic cutting gap adjustment
- CNC electro-motor-driven back stop .. travel max. 1.500 mm (!)
- automatic cutting gap compensation
- front table support surface with ball rollers
- front finger guard
- 1x EHT extra long side stop including mm scale
- 3x EHT front support arms including "sliding system" for adjustment
- 1x freely movable foot switch
- original operating instructions
- \* Special accessories included:

## **Machine attributes**

sheet width:

plate thickness:

6.0 mm

cutting angle adjustment:

0.5 - 2.5 °

cutting gap adjustment:

0.05 - 0.72 mm