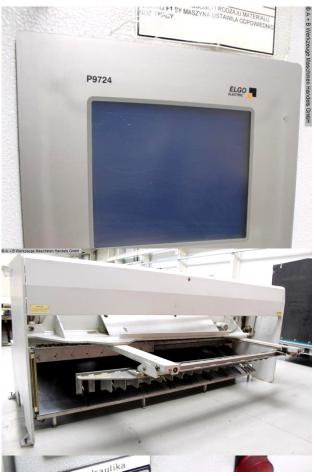

## Equipment:

- CNC electro-hydraulic sheet metal shears "guided by a slide"
- including: ELGO CNC control model P9724
- \* for back stop adjustment and program selection (4 axes)
- CNC electro-hydraulic automatic cutting angle adjustment
- CNC electro-hydraulic automatic cutting gap adjustment
- CNC electro-motor-driven back stop .. travel max. 1.500 mm (!)
- automatic cutting gap compensation
- front table support surface with ball rollers
- front finger guard
- 1x EHT extra long side stop including mm scale
- 3x EHT front support arms including "sliding system" for adjustment
- 1x freely movable foot switch
- original operating instructions
- \* Special accessories included:

quantity of oil:

voltage:

400 V

total power requirement:

900 mm

ELGO P9724

300 bar

300 I