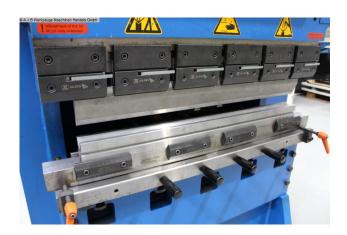

## Equipment:

- NC electro-hydraulic press brake
- BOSCHERT NC control unit, front
- NC electro-motorized back stop (X axis)
- \* with 2x manually adjustable stop fingers (R+Z axis)
- AMADA PROMECAM (SYSTEM A) upper tool holder
- AMADA PROMECAM (SYSTEM A) lower tool holder
- Handwheel with analog display for adjusting the bending angle
- lots of insert tools, including tool cabinet
- 1x working cylinder = double-acting cylinder
- upper beam made from a solid steel plate
- pressure gauge for pressing pressure (infinitely adjustable)
- 2x front support tables
- 1x freely movable foot switch