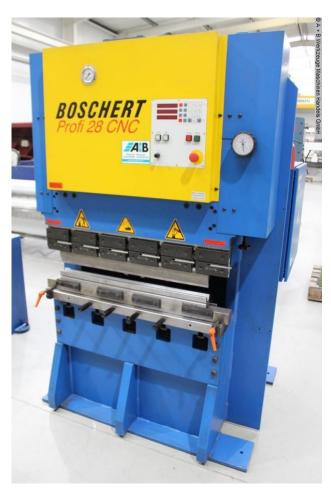

## BOSCHERT PROFI 28 (SONDER) (1008-9308432)

Control type NC

Construction year 2006

**Machine no.** 1008-9308432

Make BOSCHERT

**Location** Ahaus

- \*\* very good / well-maintained condition (!!)
- \*\* with lots of bending tools

## Equipment:

- NC electro-hydraulic press brake
- BOSCHERT NC control unit, front
- NC electro-motorized back stop (X axis)
- \* with 2x manually adjustable stop fingers (R+Z axis)
- AMADA PROMECAM (SYSTEM A) upper tool holder
- AMADA PROMECAM (SYSTEM A) lower tool holder
- Handwheel with analog display for adjusting the bending angle
- lots of insert tools, including tool cabinet
- 1x working cylinder = double-acting cylinder
- upper beam made from a solid steel plate
- pressure gauge for pressing pressure (infinitely adjustable)
- 2x front support tables
- 1x freely movable foot switch

## **Machine attributes**

 pressure:
 28.0 t

 chamfer lenght:
 1000 mm

 distance between columns:
 890 mm

 throat:
 200 mm

 stroke:
 200 mm

 dayligth:
 325 mm

 work speed:
 8 - 10.0 m/min