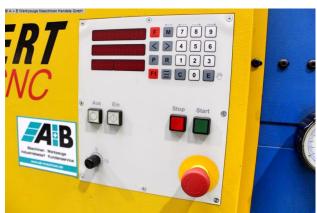

## Equipment:

- NC electro-hydraulic press brake
- BOSCHERT NC control unit, front
- NC electro-motorized back stop (X axis)
- \* with 2x manually adjustable stop fingers (R+Z axis)
- AMADA PROMECAM (SYSTEM A) upper tool holder
- AMADA PROMECAM (SYSTEM A) lower tool holder
- Handwheel with analog display for adjusting the bending angle
- lots of insert tools, including tool cabinet
- 1x working cylinder = double-acting cylinder
- upper beam made from a solid steel plate
- pressure gauge for pressing pressure (infinitely adjustable)
- 2x front support tables
- 1x freely movable foot switch

## **Machine attributes**

 pressure:
 28.0 t

 chamfer lenght:
 1000 mm

 distance between columns:
 890 mm

 throat:
 200 mm

 stroke:
 200 mm

 dayligth:
 325 mm

 work speed:
 8 - 10.0 m/min

back stop - adjustable:

working feed:

return speed:

Control:

back stop - adjustable:

0 - 370 mm

weight:

500 mm

8.0 - 10.0 mm/sec

NC Boschert

0 - 370 mm

3250 kg

total power requirement: 4.75 KW

range L-W-H: 1595 x 1390 x 2020 mm