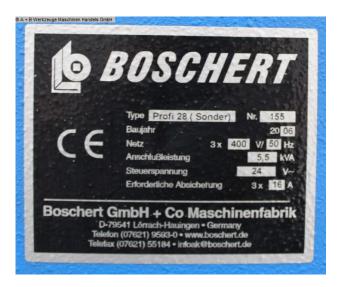

## BOSCHERT PROFI 28 (SONDER) (1008-9308432)

Control type NC

Construction year 2006

**Machine no.** 1008-9308432

Make BOSCHERT

**Location** Ahaus

- \*\* very good / well-maintained condition (!!)
- \*\* with lots of bending tools

## **Machine attributes**

 pressure:
 28.0 t

 chamfer lenght:
 1000 mm

 distance between columns:
 890 mm

 throat:
 200 mm

 stroke:
 200 mm

 dayligth:
 325 mm

 work speed:
 8 - 10.0 m/min

back stop - adjustable:

working feed:

return speed:

Control:

back stop - adjustable:

0 - 370 mm

weight:

500 mm

8.0 - 10.0 mm/sec

NC Boschert

0 - 370 mm

3250 kg

total power requirement: 4.75 KW

range L-W-H: 1595 x 1390 x 2020 mm