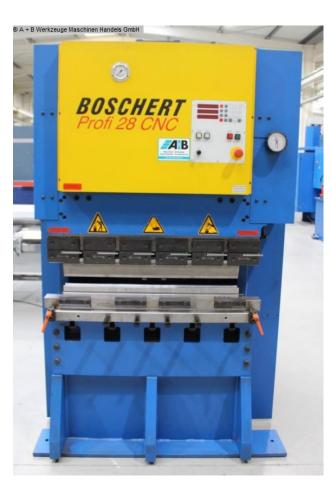

## BOSCHERT PROFI 28 (SONDER) (1008-9308432)

Control type NC

Construction year 2006

**Machine no.** 1008-9308432

Make BOSCHERT

**Location** Ahaus

- \*\* very good / well-maintained condition (!!)
- \*\* with lots of bending tools

## Equipment:

- NC electro-hydraulic press brake
- BOSCHERT NC control unit, front
- NC electro-motorized back stop (X axis)
- \* with 2x manually adjustable stop fingers (R+Z axis)
- AMADA PROMECAM (SYSTEM A) upper tool holder
- AMADA PROMECAM (SYSTEM A) lower tool holder
- Handwheel with analog display for adjusting the bending angle
- lots of insert tools, including tool cabinet
- 1x working cylinder = double-acting cylinder
- upper beam made from a solid steel plate
- pressure gauge for pressing pressure (infinitely adjustable)
- 2x front support tables
- 1x freely movable foot switch

## **Machine attributes**

 pressure:
 28.0 t

 chamfer lenght:
 1000 mm

 distance between columns:
 890 mm

 throat:
 200 mm

 stroke:
 200 mm

 dayligth:
 325 mm

 work speed:
 8 - 10.0 m/min