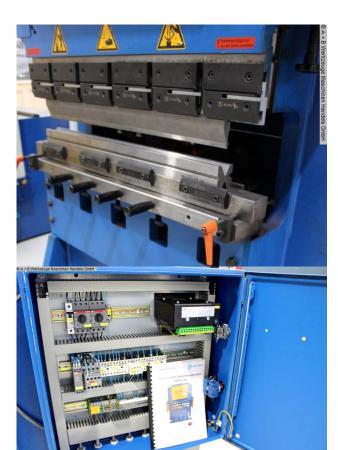

## Equipment:

- NC electro-hydraulic press brake
- BOSCHERT NC control unit, front
- NC electro-motorized back stop (X axis)
- \* with 2x manually adjustable stop fingers (R+Z axis)
- AMADA PROMECAM (SYSTEM A) upper tool holder
- AMADA PROMECAM (SYSTEM A) lower tool holder
- Handwheel with analog display for adjusting the bending angle
- lots of insert tools, including tool cabinet
- 1x working cylinder = double-acting cylinder
- upper beam made from a solid steel plate
- pressure gauge for pressing pressure (infinitely adjustable)
- 2x front support tables
- 1x freely movable foot switch

- robust machine base
- rear protective device (cover + circuit breaker)
- original operating instructions (machine + control)