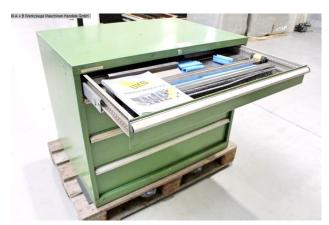

## Equipment:

- NC electro-hydraulic press brake
- BOSCHERT NC control unit, front
- NC electro-motorized back stop (X axis)
- \* with 2x manually adjustable stop fingers (R+Z axis)
- AMADA PROMECAM (SYSTEM A) upper tool holder
- AMADA PROMECAM (SYSTEM A) lower tool holder
- Handwheel with analog display for adjusting the bending angle
- lots of insert tools, including tool cabinet
- 1x working cylinder = double-acting cylinder
- upper beam made from a solid steel plate
- pressure gauge for pressing pressure (infinitely adjustable)
- 2x front support tables
- 1x freely movable foot switch