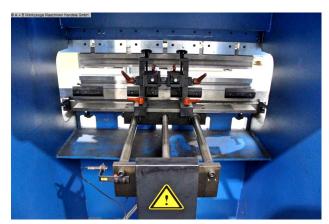

## Equipment:

- NC electro-hydraulic press brake
- BOSCHERT NC control unit, front
- NC electro-motorized back stop (X axis)
- \* with 2x manually adjustable stop fingers (R+Z axis)
- AMADA PROMECAM (SYSTEM A) upper tool holder
- AMADA PROMECAM (SYSTEM A) lower tool holder
- Handwheel with analog display for adjusting the bending angle
- lots of insert tools, including tool cabinet
- 1x working cylinder = double-acting cylinder
- upper beam made from a solid steel plate
- pressure gauge for pressing pressure (infinitely adjustable)
- 2x front support tables
- 1x freely movable foot switch