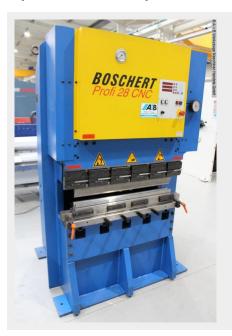

## BOSCHERT PROFI 28 (SONDER) (1008-9308432)

Control type NC

Construction year 2006

**Machine no.** 1008-9308432

Make BOSCHERT

**Location** Ahaus

- \*\* very good / well-maintained condition (!!)
- \*\* with lots of bending tools

## Equipment:

- NC electro-hydraulic press brake
- BOSCHERT NC control unit, front
- NC electro-motorized back stop (X axis)
- \* with 2x manually adjustable stop fingers (R+Z axis)
- AMADA PROMECAM (SYSTEM A) upper tool holder
- AMADA PROMECAM (SYSTEM A) lower tool holder
- Handwheel with analog display for adjusting the bending angle
- lots of insert tools, including tool cabinet
- 1x working cylinder = double-acting cylinder
- upper beam made from a solid steel plate
- pressure gauge for pressing pressure (infinitely adjustable)
- 2x front support tables
- 1x freely movable foot switch

## **Machine attributes**

 pressure:
 28.0 t

 chamfer lenght:
 1000 mm

 distance between columns:
 890 mm

 throat:
 200 mm

 stroke:
 200 mm

 dayligth:
 325 mm

 work speed:
 8 - 10.0 m/min