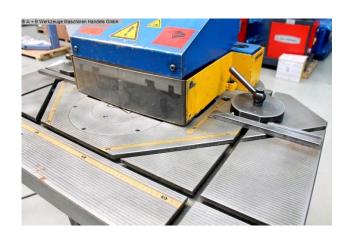

#### Furnishing:

- Notching machine with angle adjustment 30° 120°
- Simple and functional "Touch Pad" control panel
- \* Set-up stroke
- \* Single stroke
- \* continuous stroke
- Plexiglas protection for better transparency
- hardened knives also for cutting stainless steel
- planed table surface
- \* to avoid 'tilting' or 'slipping' of the metal sheet
- adjustable lift height adjustment
- 2x staking stops
- \* with movable and interchangeable stop bars
- free-moving footswitch
- Operation manual

### BOSCHERT angle adjustment:

- the one-piece 30° upper knife is within one tool both with a left and directly connected to a right lower knife

- once for each notch over 30°left and once on the right.
- the swivel adjustment becomes pneumatic, immediately after completion of the first notch, lightning fast carried out.

# Machine images

work height max.:

Rottweg 17 • D 48683 Ahaus Tel. (0 25 61) 93 84-0 Fax (0 25 61) 93 84 36 Internet: www.ab-maschinen.de E-Mail: info@ab-maschinen.de Schweißtechnik
Lagereinrichtungen
Industriebedarf
Werksvertretungen
Gebrauchtmaschinen