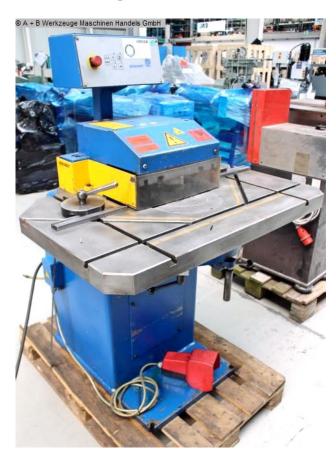

#### Furnishing:

- Notching machine with angle adjustment 30° 120°
- Simple and functional "Touch Pad" control panel
- \* Set-up stroke
- \* Single stroke
- \* continuous stroke
- Plexiglas protection for better transparency
- hardened knives also for cutting stainless steel
- planed table surface
- \* to avoid 'tilting' or 'slipping' of the metal sheet
- adjustable lift height adjustment
- 2x staking stops
- \* with movable and interchangeable stop bars
- free-moving footswitch
- Operation manual

## **Machine attributes**

: 4.0 mm : 3.0 mm

:  $30 - 120 \; \text{Grad}$  blade length:  $150 \; \text{x} \; 150 \; \text{mm}$ 

table:: 1000 x 650 mm

engine output: 3.0 kW weight: 850 kg

range L-W-H: 1250 x 1000 x 1160 mm

# Machine images

work height max.:

Rottweg 17 • D 48683 Ahaus Tel. (0 25 61) 93 84-0 Fax (0 25 61) 93 84 36 Internet: www.ab-maschinen.de E-Mail: info@ab-maschinen.de Schweißtechnik
Lagereinrichtungen
Industriebedarf
Werksvertretungen
Gebrauchtmaschinen