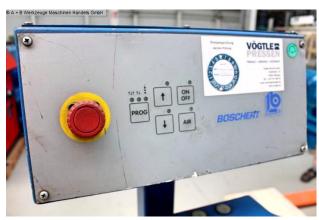

#### Furnishing:

- Notching machine with angle adjustment 30° 120°
- Simple and functional "Touch Pad" control panel
- \* Set-up stroke
- \* Single stroke
- \* continuous stroke
- Plexiglas protection for better transparency
- hardened knives also for cutting stainless steel
- planed table surface
- \* to avoid 'tilting' or 'slipping' of the metal sheet
- adjustable lift height adjustment
- 2x staking stops
- \* with movable and interchangeable stop bars
- free-moving footswitch
- Operation manual