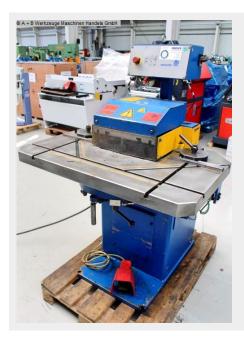

## **BOSCHERT K30-120 MINI S (1008-9397090)**

Control type konventionell

Construction year 2001

**Machine no.** 1008-9397090

Make BOSCHERT

**Location** Ahaus

#### Furnishing:

- Notching machine with angle adjustment 30° 120°
- Simple and functional "Touch Pad" control panel
- \* Set-up stroke
- \* Single stroke
- \* continuous stroke
- Plexiglas protection for better transparency
- hardened knives also for cutting stainless steel
- planed table surface
- \* to avoid 'tilting' or 'slipping' of the metal sheet
- adjustable lift height adjustment
- 2x staking stops
- \* with movable and interchangeable stop bars
- free-moving footswitch
- Operation manual

## **Machine attributes**

: 4.0 mm : 3.0 mm

:  $30 - 120 \; \text{Grad}$  blade length:  $150 \; \text{x} \; 150 \; \text{mm}$ 

table:: 1000 x 650 mm

engine output: 3.0 kW weight: 850 kg

range L-W-H: 1250 x 1000 x 1160 mm

# Machine images

work height max.:

Rottweg 17 • D 48683 Ahaus Tel. (0 25 61) 93 84-0 Fax (0 25 61) 93 84 36 Internet: www.ab-maschinen.de E-Mail: info@ab-maschinen.de Schweißtechnik
Lagereinrichtungen
Industriebedarf
Werksvertretungen
Gebrauchtmaschinen