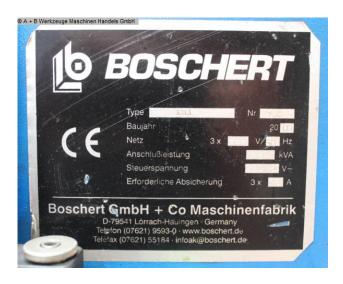

## **BOSCHERT K30-120 MINI S (1008-9397090)**

Control type konventionell

Construction year 2001

**Machine no.** 1008-9397090

Make BOSCHERT

**Location** Ahaus

## **Machine attributes**

: 4.0 mm : 3.0 mm

:  $30 - 120 \; \text{Grad}$  blade length:  $150 \; \text{x} \; 150 \; \text{mm}$ 

table:: 1000 x 650 mm

engine output: 3.0 kW weight: 850 kg

range L-W-H: 1250 x 1000 x 1160 mm