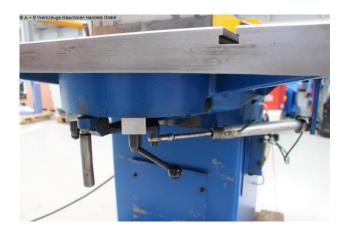

#### Furnishing:

- Notching machine with angle adjustment 30° 120°
- Simple and functional "Touch Pad" control panel
- \* Set-up stroke
- \* Single stroke
- \* continuous stroke
- Plexiglas protection for better transparency
- hardened knives also for cutting stainless steel
- planed table surface
- \* to avoid 'tilting' or 'slipping' of the metal sheet
- adjustable lift height adjustment
- 2x staking stops
- \* with movable and interchangeable stop bars
- free-moving footswitch
- Operation manual