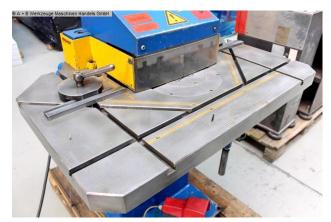

#### Furnishing:

- Notching machine with angle adjustment 30° 120°
- Simple and functional "Touch Pad" control panel
- \* Set-up stroke
- \* Single stroke
- \* continuous stroke
- Plexiglas protection for better transparency
- hardened knives also for cutting stainless steel
- planed table surface
- \* to avoid 'tilting' or 'slipping' of the metal sheet
- adjustable lift height adjustment
- 2x staking stops
- \* with movable and interchangeable stop bars
- free-moving footswitch
- Operation manual

# Machine images

work height max.:

Rottweg 17 • D 48683 Ahaus Tel. (0 25 61) 93 84-0 Fax (0 25 61) 93 84 36 Internet: www.ab-maschinen.de E-Mail: info@ab-maschinen.de Schweißtechnik
Lagereinrichtungen
Industriebedarf
Werksvertretungen
Gebrauchtmaschinen