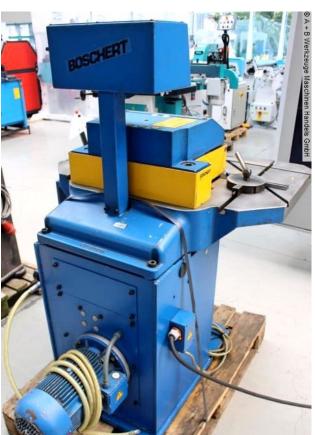

## **BOSCHERT K30-120 MINI S (1008-9397090)**

Control type konventionell

Construction year 2001

**Machine no.** 1008-9397090

Make BOSCHERT

**Location** Ahaus

#### Furnishing:

- Notching machine with angle adjustment 30° 120°
- Simple and functional "Touch Pad" control panel
- \* Set-up stroke
- \* Single stroke
- \* continuous stroke
- Plexiglas protection for better transparency
- hardened knives also for cutting stainless steel
- planed table surface
- \* to avoid 'tilting' or 'slipping' of the metal sheet
- adjustable lift height adjustment
- 2x staking stops
- \* with movable and interchangeable stop bars
- free-moving footswitch
- Operation manual

## **Machine attributes**

: 4.0 mm : 3.0 mm

:  $30 - 120 \; \text{Grad}$  blade length:  $150 \; \text{x} \; 150 \; \text{mm}$ 

table:: 1000 x 650 mm

engine output: 3.0 kW weight: 850 kg

range L-W-H: 1250 x 1000 x 1160 mm

# Machine images

work height max.:

Rottweg 17 • D 48683 Ahaus Tel. (0 25 61) 93 84-0 Fax (0 25 61) 93 84 36 Internet: www.ab-maschinen.de E-Mail: info@ab-maschinen.de Schweißtechnik
Lagereinrichtungen
Industriebedarf
Werksvertretungen
Gebrauchtmaschinen