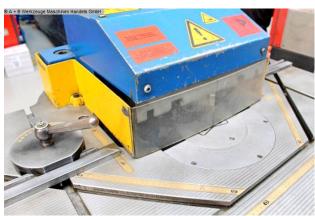

#### Furnishing:

- Notching machine with angle adjustment 30° 120°
- Simple and functional "Touch Pad" control panel
- \* Set-up stroke
- \* Single stroke
- \* continuous stroke
- Plexiglas protection for better transparency
- hardened knives also for cutting stainless steel
- planed table surface
- \* to avoid 'tilting' or 'slipping' of the metal sheet
- adjustable lift height adjustment
- 2x staking stops
- \* with movable and interchangeable stop bars
- free-moving footswitch
- Operation manual

### BOSCHERT angle adjustment:

- the one-piece 30° upper knife is within one tool both with a left and directly connected to a right lower knife

- once for each notch over 30°left and once on the right.
- the swivel adjustment becomes pneumatic, immediately after completion of the first notch, lightning fast carried out.