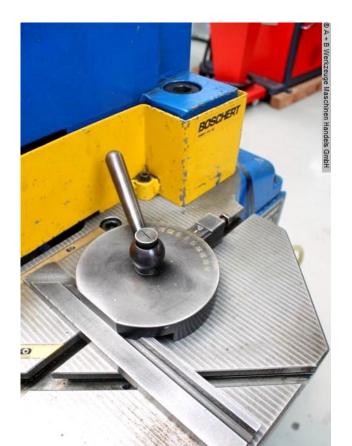

### BOSCHERT angle adjustment:

- the one-piece 30° upper knife is within one tool both with a left and directly connected to a right lower knife

- once for each notch over 30°left and once on the right.
- the swivel adjustment becomes pneumatic, immediately after completion of the first notch, lightning fast carried out.