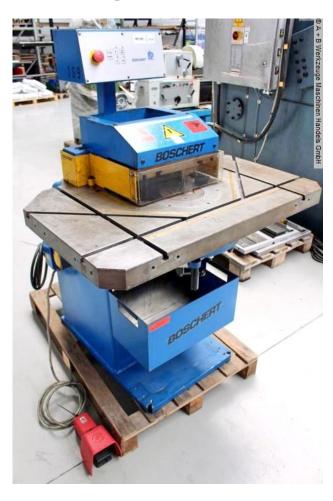

## **BOSCHERT K30-120 MINI S (1008-9397083)**

Control type konventionell

Construction year 1996

Machine no. 1008-9397083

Make BOSCHERT

**Location** Ahaus

#### Furnishing:

- Notching machine with angle adjustment 30° 120°
- Simple and functional "Touch Pad" control panel
- \* Set-up stroke
- \* Single stroke
- \* continuous stroke
- Plexiglas protection for better transparency
- hardened knives also for cutting stainless steel
- planed table surface
- \* to avoid 'tilting' or 'slipping' of the metal sheet
- adjustable lift height adjustment
- Waste bin
- free-moving footswitch
- Operation manual

### **Machine attributes**

: 4.0 mm : 3.0 mm

 :
 30 - 120 Grad

 blade length:
 150 x 150 mm

 work height max.:
 900 mm

table:: 1000 x 650 mm

engine output: 3.0 kW weight: 850 kg

range L-W-H: 1250 x 1000 x 1160 mm