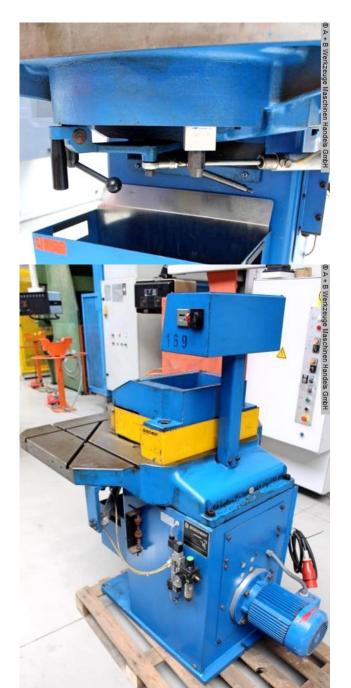

## **BOSCHERT K30-120 MINI S (1008-9397083)**

Control type konventionell

Construction year 1996

Machine no. 1008-9397083

Make BOSCHERT

**Location** Ahaus

#### Furnishing:

- Notching machine with angle adjustment 30° 120°
- Simple and functional "Touch Pad" control panel
- \* Set-up stroke
- \* Single stroke
- \* continuous stroke
- Plexiglas protection for better transparency
- hardened knives also for cutting stainless steel
- planed table surface
- \* to avoid 'tilting' or 'slipping' of the metal sheet
- adjustable lift height adjustment
- Waste bin
- free-moving footswitch
- Operation manual

### **Machine attributes**

: 4.0 mm : 3.0 mm

 :
 30 - 120 Grad

 blade length:
 150 x 150 mm

 work height max.:
 900 mm

table:: 1000 x 650 mm

engine output: 3.0 kW weight: 850 kg

range L-W-H: 1250 x 1000 x 1160 mm