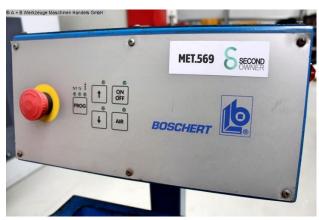

#### Furnishing:

- Notching machine with angle adjustment 30° 120°
- Simple and functional "Touch Pad" control panel
- \* Set-up stroke
- \* Single stroke
- \* continuous stroke
- Plexiglas protection for better transparency
- hardened knives also for cutting stainless steel
- planed table surface
- \* to avoid 'tilting' or 'slipping' of the metal sheet
- adjustable lift height adjustment
- Waste bin
- free-moving footswitch
- Operation manual