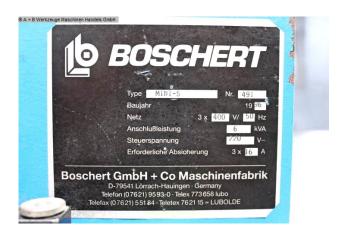

## **BOSCHERT K30-120 MINI S (1008-9397083)**

Control type konventionell

Construction year 1996

Machine no. 1008-9397083

Make BOSCHERT

**Location** Ahaus

### **Machine attributes**

: 4.0 mm : 3.0 mm

 :
 30 - 120 Grad

 blade length:
 150 x 150 mm

 work height max.:
 900 mm

table:: 1000 x 650 mm

engine output: 3.0 kW weight: 850 kg

range L-W-H: 1250 x 1000 x 1160 mm