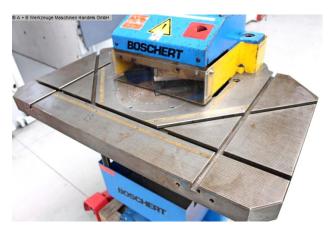

#### Furnishing:

- Notching machine with angle adjustment 30° 120°
- Simple and functional "Touch Pad" control panel
- \* Set-up stroke
- \* Single stroke
- \* continuous stroke
- Plexiglas protection for better transparency
- hardened knives also for cutting stainless steel
- planed table surface
- \* to avoid 'tilting' or 'slipping' of the metal sheet
- adjustable lift height adjustment
- Waste bin
- free-moving footswitch
- Operation manual

#### BOSCHERT angle adjustment:

- the one-piece 30° upper knife is within one
   tool both with a left and directly connected to a right lower knife
- once for each notch over 30° left and once on the right.