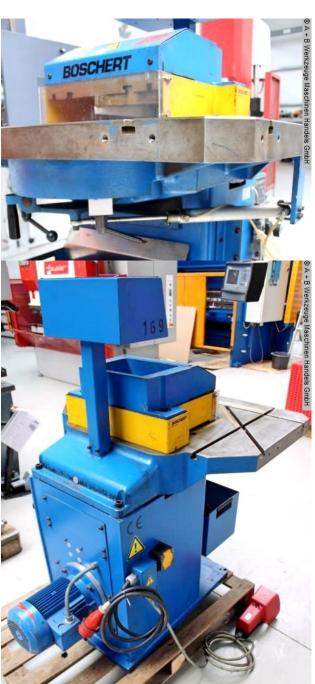

## **BOSCHERT K30-120 MINI S (1008-9397083)**

Control type konventionell

Construction year 1996

Machine no. 1008-9397083

Make BOSCHERT

**Location** Ahaus

#### Furnishing:

- Notching machine with angle adjustment 30° 120°
- Simple and functional "Touch Pad" control panel
- \* Set-up stroke
- \* Single stroke
- \* continuous stroke
- Plexiglas protection for better transparency
- hardened knives also for cutting stainless steel
- planed table surface
- \* to avoid 'tilting' or 'slipping' of the metal sheet
- adjustable lift height adjustment
- Waste bin
- free-moving footswitch
- Operation manual

### **Machine attributes**

: 4.0 mm : 3.0 mm

 :
 30 - 120 Grad

 blade length:
 150 x 150 mm

 work height max.:
 900 mm

table:: 1000 x 650 mm

engine output: 3.0 kW weight: 850 kg

range L-W-H: 1250 x 1000 x 1160 mm