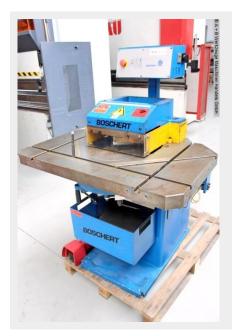

## **BOSCHERT K30-120 MINI S (1008-9397083)**

Control type konventionell

Construction year 1996

Machine no. 1008-9397083

Make BOSCHERT

**Location** Ahaus

#### Furnishing:

- Notching machine with angle adjustment 30° 120°
- Simple and functional "Touch Pad" control panel
- \* Set-up stroke
- \* Single stroke
- \* continuous stroke
- Plexiglas protection for better transparency
- hardened knives also for cutting stainless steel
- planed table surface
- \* to avoid 'tilting' or 'slipping' of the metal sheet
- adjustable lift height adjustment
- Waste bin
- free-moving footswitch
- Operation manual

### **Machine attributes**

: 4.0 mm : 3.0 mm

 :
 30 - 120 Grad

 blade length:
 150 x 150 mm

 work height max.:
 900 mm

table:: 1000 x 650 mm

engine output: 3.0 kW weight: 850 kg

range L-W-H: 1250 x 1000 x 1160 mm