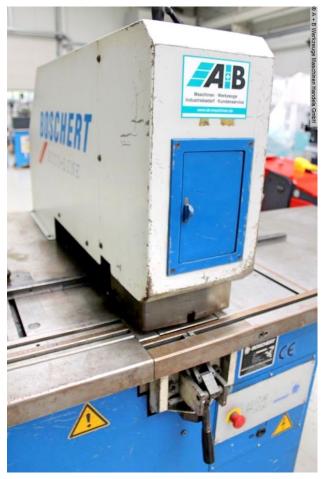

\*\* Special price on request

 in checked condition - machine video https://www.youtube.com/watch?v=VU9BWm7SC2g

The hydraulic punching machine ECCO LINE is specially designed for processing Sheet metal and profile parts have been optimized. She stands out for her Flexibility and manufacturing precision. The machines in the ECCO series LINE are equipped with 28 t punching force in conjunction with the proven Trumpf tool system. Tool change time approx. 15 seconds (manually)

#### Furnishing:

- robust electro-hydraulic hole punch
- TRUMPF tool system with many application tools
- Stop system with digital displays
- \* Magnetic scale integrated into the side of the machine table
- \* scanning head integrated in the stops
- \* Energy chains for supply cable to the scanning head
- \* Evaluation electronics
- \* Position indicators mounted on the stops
- \* Staking device for zeroing the axes
- \* Reading accuracy +/- 0.1 mm
- Control panel: setup, single and continuous stroke
- stepless lifting height adjustment
- 1x pallet/box with application tools
- freely movable foot switch

# Machine images

Rottweg 17 • D 48683 Ahaus Tel. (0 25 61) 93 84-0 Fax (0 25 61) 93 84 36 Internet: www.ab-maschinen.de E-Mail: info@ab-maschinen.de Schweißtechnik Lagereinrichtungen Industriebedarf Werksvertretungen Gebrauchtmaschinen