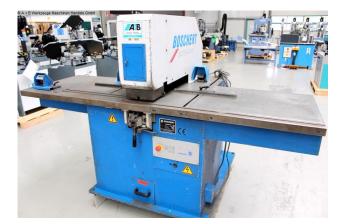

# BOSCHERT EL 500 Digital (1008-9412165)

Control type konventionell

**Construction year** 1999

**Machine no.** 1008-9412165

Make BOSCHERT

Location Ahaus

\*\* New price including accessories approx. 30.000 euros

\*\* Special price on request

 in checked condition - machine video https://www.youtube.com/watch?v=VU9BWm7SC2g

The hydraulic punching machine ECCO LINE is specially designed for processing Sheet metal and profile parts have been optimized. She stands out for her Flexibility and manufacturing precision. The machines in the ECCO series LINE are equipped with 28 t punching force in conjunction with the proven Trumpf tool system. Tool change time approx. 15 seconds (manually)

## Machine attributes

| sheet width:                | 500 mm                |
|-----------------------------|-----------------------|
| plate length:               | 1000 mm               |
| plate thickness:            | max. 6,0 mm           |
| pressure:                   | 28,0 t                |
| throat:                     | 500 mm                |
| height of stroke:           | 0-40 mm               |
| working area:               | X = 1200 mm           |
| working area:               | Y = 570 mm            |
| no. of strokes:             | max. 180 Hub/min      |
| punch diameter:             | max. 105 mm           |
| work height max .:          | 900 mm                |
| oil volume:                 | 50 I                  |
| total power requirement:    | 4,0 kW                |
| weight of the machine ca .: | 2500 kg               |
| range L-W-H:                | 2400 x 1580 x 1540 mm |

# Machine images

Rottweg 17 • D 48683 Ahaus Tel. (0 25 61) 93 84-0 Fax (0 25 61) 93 84 36 Internet: www.ab-maschinen.de E-Mail: info@ab-maschinen.de Schweißtechnik Lagereinrichtungen Industriebedarf Werksvertretungen Gebrauchtmaschinen