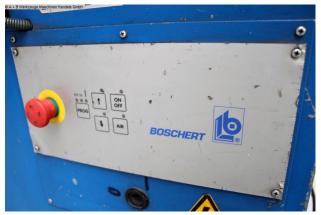

#### Furnishing:

- robust electro-hydraulic hole punch
- TRUMPF tool system with many application tools
- Stop system with digital displays
- \* Magnetic scale integrated into the side of the machine table
- \* scanning head integrated in the stops
- \* Energy chains for supply cable to the scanning head
- \* Evaluation electronics
- \* Position indicators mounted on the stops
- \* Staking device for zeroing the axes
- \* Reading accuracy +/- 0.1 mm
- Control panel: setup, single and continuous stroke
- stepless lifting height adjustment
- 1x pallet/box with application tools
- freely movable foot switch