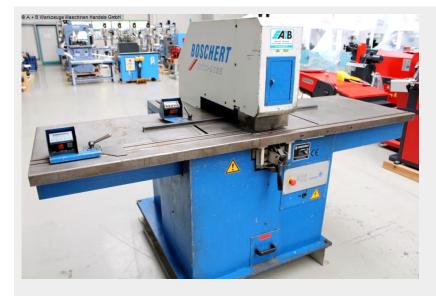

# BOSCHERT EL 500 Digital (1008-9412165)

Control type konventionell

**Construction year** 1999

**Machine no.** 1008-9412165

Make BOSCHERT

Location Ahaus

\*\* New price including accessories approx. 30.000 euros

\*\* Special price on request

 in checked condition - machine video https://www.youtube.com/watch?v=VU9BWm7SC2g

The hydraulic punching machine ECCO LINE is specially designed for processing Sheet metal and profile parts have been optimized. She stands out for her Flexibility and manufacturing precision. The machines in the ECCO series LINE are equipped with 28 t punching force in conjunction with the proven Trumpf tool system. Tool change time approx. 15 seconds (manually)

## Machine attributes

| sheet width:                | 500 mm                |
|-----------------------------|-----------------------|
| plate length:               | 1000 mm               |
| plate thickness:            | max. 6,0 mm           |
| pressure:                   | 28,0 t                |
| throat:                     | 500 mm                |
| height of stroke:           | 0-40 mm               |
| working area:               | X = 1200 mm           |
| working area:               | Y = 570 mm            |
| no. of strokes:             | max. 180 Hub/min      |
| punch diameter:             | max. 105 mm           |
| work height max .:          | 900 mm                |
| oil volume:                 | 50 I                  |
| total power requirement:    | 4,0 kW                |
| weight of the machine ca .: | 2500 kg               |
| range L-W-H:                | 2400 x 1580 x 1540 mm |

# Machine images

Rottweg 17 • D 48683 Ahaus Tel. (0 25 61) 93 84-0 Fax (0 25 61) 93 84 36 Internet: www.ab-maschinen.de E-Mail: info@ab-maschinen.de Schweißtechnik Lagereinrichtungen Industriebedarf Werksvertretungen Gebrauchtmaschinen