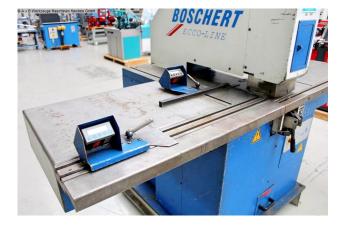

#### Furnishing:

- robust electro-hydraulic hole punch
- TRUMPF tool system with many application tools
- Stop system with digital displays
- \* Magnetic scale integrated into the side of the machine table
- \* scanning head integrated in the stops
- \* Energy chains for supply cable to the scanning head
- \* Evaluation electronics
- \* Position indicators mounted on the stops
- \* Staking device for zeroing the axes
- \* Reading accuracy +/- 0.1 mm
- Control panel: setup, single and continuous stroke
- stepless lifting height adjustment
- 1x pallet/box with application tools
- freely movable foot switch

# Machine images

Rottweg 17 • D 48683 Ahaus Tel. (0 25 61) 93 84-0 Fax (0 25 61) 93 84 36 Internet: www.ab-maschinen.de E-Mail: info@ab-maschinen.de Schweißtechnik Lagereinrichtungen Industriebedarf Werksvertretungen Gebrauchtmaschinen