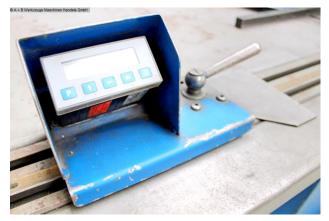

#### Furnishing:

- robust electro-hydraulic hole punch
- TRUMPF tool system with many application tools
- Stop system with digital displays
- \* Magnetic scale integrated into the side of the machine table
- \* scanning head integrated in the stops
- \* Energy chains for supply cable to the scanning head
- \* Evaluation electronics
- \* Position indicators mounted on the stops
- \* Staking device for zeroing the axes
- \* Reading accuracy +/- 0.1 mm
- Control panel: setup, single and continuous stroke
- stepless lifting height adjustment
- 1x pallet/box with application tools
- freely movable foot switch