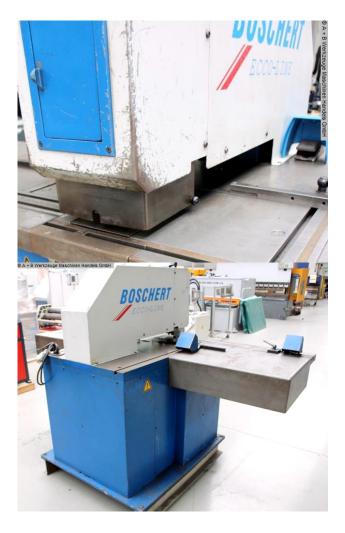

\*\* Special price on request

 in checked condition - machine video https://www.youtube.com/watch?v=VU9BWm7SC2g

The hydraulic punching machine ECCO LINE is specially designed for processing Sheet metal and profile parts have been optimized. She stands out for her Flexibility and manufacturing precision. The machines in the ECCO series LINE are equipped with 28 t punching force in conjunction with the proven Trumpf tool system. Tool change time approx. 15 seconds (manually)

## Machine attributes

| sheet width:                | 500 mm                |
|-----------------------------|-----------------------|
| plate length:               | 1000 mm               |
| plate thickness:            | max. 6,0 mm           |
| pressure:                   | 28,0 t                |
| throat:                     | 500 mm                |
| height of stroke:           | 0-40 mm               |
| working area:               | X = 1200 mm           |
| working area:               | Y = 570 mm            |
| no. of strokes:             | max. 180 Hub/min      |
| punch diameter:             | max. 105 mm           |
| work height max .:          | 900 mm                |
| oil volume:                 | 50 I                  |
| total power requirement:    | 4,0 kW                |
| weight of the machine ca .: | 2500 kg               |
| range L-W-H:                | 2400 x 1580 x 1540 mm |