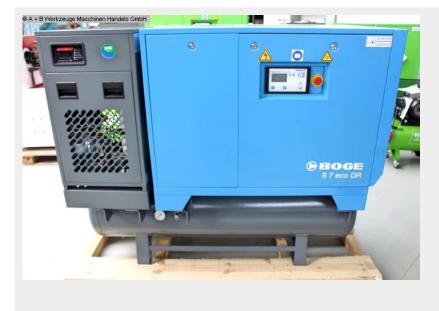

## BOGE S7 ECO DR - 10 bar (1008-9489106)

Control type konventionell

**Construction year** 2024

**Machine no.** 1008-9489106

Make BOGE

Location Ahaus

- \*\* Exhibition machine / not yet in use
- \*\* new BOGE SOLID model series
- \*\* ~ List price : 9.450 euros / special price on request
- \*\* Made in Germany

## Furnishing:

- with container and dryer / can be used immediately
- Microprocessor control SOLID base control
- Network pressure sensor
- Belt driven drive system
- low compressed air temperature due to effective aftercooler
- lying underneath compressed air tank
- including cold compressed air dryer
- \* automatically working with pre- and post-filter ( mounted )

## Machine attributes

feed pressure: Effective free air delivery: motor: 0: weight of the machine ca.: total power requirement: range L-W-H: 10.0 bar 1.000 L/min 400 V 250 Liter 410 kg. 7.5 kW 1915 x 650 x 1640 mm