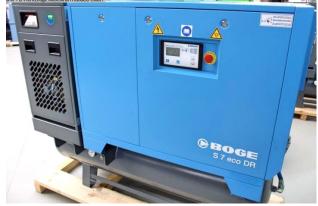

## BOGE S7 ECO DR - 10 bar (1008-9489106)

Control type konventionell

**Construction year** 2024

**Machine no.** 1008-9489106

Make BOGE

Location Ahaus

- \*\* Exhibition machine / not yet in use
- \*\* new BOGE SOLID model series
- \*\* ~ List price : 9.450 euros / special price on request
- \*\* Made in Germany

## Machine attributes

feed pressure: Effective free air delivery: motor: 0: weight of the machine ca.: total power requirement: range L-W-H: 10.0 bar 1.000 L/min 400 V 250 Liter 410 kg. 7.5 kW 1915 x 650 x 1640 mm