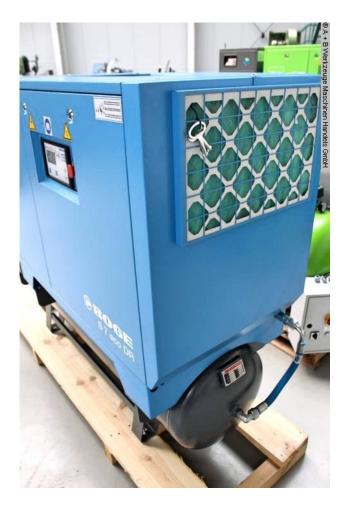

## BOGE S7 ECO DR - 10 bar (1008-9489106)

Control type konventionell

**Construction year** 2024

**Machine no.** 1008-9489106

Make BOGE

Location Ahaus

- \*\* Exhibition machine / not yet in use
- \*\* new BOGE SOLID model series
- \*\* ~ List price : 9.450 euros / special price on request
- \*\* Made in Germany

## Furnishing:

- with container and dryer / can be used immediately
- Microprocessor control SOLID base control
- Network pressure sensor
- Belt driven drive system
- low compressed air temperature due to effective aftercooler
- lying underneath compressed air tank
- including cold compressed air dryer
- \* automatically working with pre- and post-filter ( mounted )

## Machine attributes

feed pressure: Effective free air delivery: motor: 0: weight of the machine ca.: total power requirement: range L-W-H: 10.0 bar 1.000 L/min 400 V 250 Liter 410 kg. 7.5 kW 1915 x 650 x 1640 mm