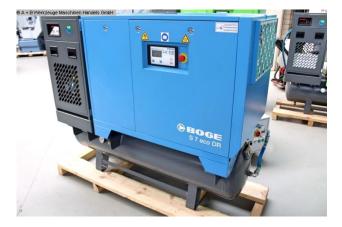

## BOGE S7 ECO DR - 10 bar (1008-9489106)

Control type konventionell

**Construction year** 2024

**Machine no.** 1008-9489106

Make BOGE

Location Ahaus

- \*\* Exhibition machine / not yet in use
- \*\* new BOGE SOLID model series
- \*\* ~ List price : 9.450 euros / special price on request
- \*\* Made in Germany

## Furnishing:

- with container and dryer / can be used immediately
- Microprocessor control SOLID base control
- Network pressure sensor
- Belt driven drive system
- low compressed air temperature due to effective aftercooler
- lying underneath compressed air tank
- including cold compressed air dryer
- \* automatically working with pre- and post-filter ( mounted )

## Machine attributes

feed pressure: Effective free air delivery: motor: 0: weight of the machine ca.: total power requirement: range L-W-H: 10.0 bar 1.000 L/min 400 V 250 Liter 410 kg. 7.5 kW 1915 x 650 x 1640 mm