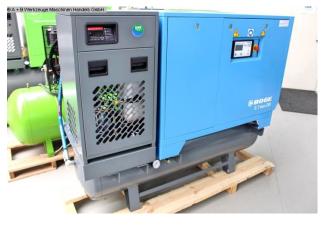

## BOGE S7 ECO DR - 10 bar (1008-9489106)

Control type konventionell

**Construction year** 2024

**Machine no.** 1008-9489106

Make BOGE

Location Ahaus

- \*\* Exhibition machine / not yet in use
- \*\* new BOGE SOLID model series
- \*\* ~ List price : 9.450 euros / special price on request
- \*\* Made in Germany

## Furnishing:

- with container and dryer / can be used immediately
- Microprocessor control SOLID base control
- Network pressure sensor
- Belt driven drive system
- low compressed air temperature due to effective aftercooler
- lying underneath compressed air tank
- including cold compressed air dryer
- \* automatically working with pre- and post-filter ( mounted )

## Machine attributes

feed pressure: Effective free air delivery: motor: 0: weight of the machine ca.: total power requirement: range L-W-H: 10.0 bar 1.000 L/min 400 V 250 Liter 410 kg. 7.5 kW 1915 x 650 x 1640 mm