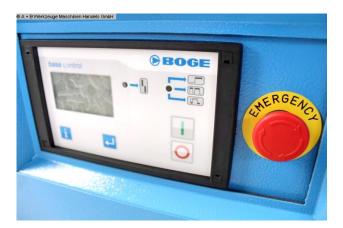

## Furnishing:

- with container and dryer / can be used immediately
- Microprocessor control SOLID base control
- Network pressure sensor
- Belt driven drive system
- low compressed air temperature due to effective aftercooler
- lying underneath compressed air tank
- including cold compressed air dryer
- \* automatically working with pre- and post-filter ( mounted )