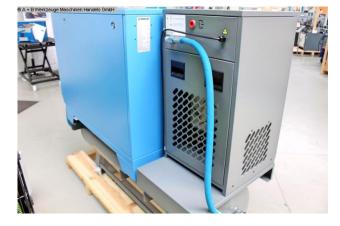

## Furnishing:

- with container and dryer / can be used immediately
- Microprocessor control SOLID base control
- Network pressure sensor
- Belt driven drive system
- low compressed air temperature due to effective aftercooler
- lying underneath compressed air tank
- including cold compressed air dryer
- \* automatically working with pre- and post-filter ( mounted )