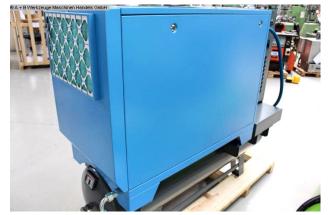

## BOGE S7 ECO DR - 10 bar (1008-9489106)

Control type konventionell

**Construction year** 2024

**Machine no.** 1008-9489106

Make BOGE

Location Ahaus

- \*\* Exhibition machine / not yet in use
- \*\* new BOGE SOLID model series
- \*\* ~ List price : 9.450 euros / special price on request
- \*\* Made in Germany

## Furnishing:

- with container and dryer / can be used immediately
- Microprocessor control SOLID base control
- Network pressure sensor
- Belt driven drive system
- low compressed air temperature due to effective aftercooler
- lying underneath compressed air tank
- including cold compressed air dryer
- \* automatically working with pre- and post-filter ( mounted )

## Machine attributes

feed pressure: Effective free air delivery: motor: 0: weight of the machine ca.: total power requirement: range L-W-H: 10.0 bar 1.000 L/min 400 V 250 Liter 410 kg. 7.5 kW 1915 x 650 x 1640 mm