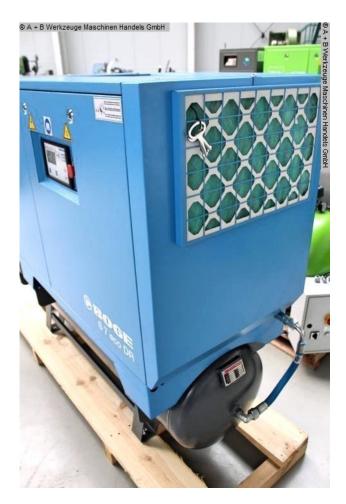

## BOGE S4 ECO DR - 10 bar (1008-9489122)

Control type konventionell

**Construction year** 2023

Machine no. 1008-9489122

Make BOGE

Location manufacturer factory

- \*\* Exhibition machine / not yet in use
- \*\* new BOGE SOLID model series
- \*\* List price: 7.476 euros
- \*\* Made in Germany

## Furnishing:

- with container and dryer / can be used immediately
- Microprocessor control SOLID base control
- Network pressure sensor
- Belt driven drive system
- low compressed air temperature due to effective aftercooler
- lying underneath compressed air tank
- including cold compressed air dryer
- \* automatically working with pre- and post-filter ( mounted )

## Machine attributes

| feed pressure:               | 10.0 bar            |
|------------------------------|---------------------|
| Effective free air delivery: | 490 L/min           |
| motor:                       | 400 V               |
| 0:                           | 250 Liter           |
| weight of the machine ca .:  | 246 kg.             |
| total power requirement:     | 4.0 kW              |
| range L-W-H:                 | 1240 x 650 x 950 mm |

## Machine images

Rottweg 17 • D 48683 Ahaus Tel. (0 25 61) 93 84-0 Fax (0 25 61) 93 84 36 Internet: www.ab-maschinen.de E-Mail: info@ab-maschinen.de Schweißtechnik Lagereinrichtungen Industriebedarf Werksvertretungen Gebrauchtmaschinen