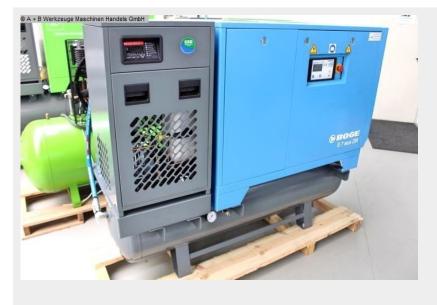

## BOGE S4 ECO DR - 10 bar (1008-9489122)

Control type konventionell

**Construction year** 2023

Machine no. 1008-9489122

Make BOGE

Location manufacturer factory

- \*\* Exhibition machine / not yet in use
- \*\* new BOGE SOLID model series
- \*\* List price: 7.476 euros
- \*\* Made in Germany

## Furnishing:

- with container and dryer / can be used immediately
- Microprocessor control SOLID base control
- Network pressure sensor
- Belt driven drive system
- low compressed air temperature due to effective aftercooler
- lying underneath compressed air tank
- including cold compressed air dryer
- \* automatically working with pre- and post-filter ( mounted )

## Machine attributes

| feed pressure:               | 10.0 bar            |
|------------------------------|---------------------|
| Effective free air delivery: | 490 L/min           |
| motor:                       | 400 V               |
| 0:                           | 250 Liter           |
| weight of the machine ca .:  | 246 kg.             |
| total power requirement:     | 4.0 kW              |
| range L-W-H:                 | 1240 x 650 x 950 mm |

## Machine images

Rottweg 17 • D 48683 Ahaus Tel. (0 25 61) 93 84-0 Fax (0 25 61) 93 84 36 Internet: www.ab-maschinen.de E-Mail: info@ab-maschinen.de Schweißtechnik Lagereinrichtungen Industriebedarf Werksvertretungen Gebrauchtmaschinen