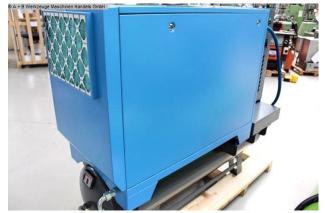

## BOGE S4 ECO DR - 10 bar (1008-9489122)

Control type konventionell

**Construction year** 2023

Machine no. 1008-9489122

Make BOGE

Location manufacturer factory

- \*\* Exhibition machine / not yet in use
- \*\* new BOGE SOLID model series
- \*\* List price: 7.476 euros
- \*\* Made in Germany

## Furnishing:

- with container and dryer / can be used immediately
- Microprocessor control SOLID base control
- Network pressure sensor
- Belt driven drive system
- low compressed air temperature due to effective aftercooler
- lying underneath compressed air tank
- including cold compressed air dryer
- \* automatically working with pre- and post-filter ( mounted )

## Machine attributes

| feed pressure:               | 10.0 bar            |
|------------------------------|---------------------|
| Effective free air delivery: | 490 L/min           |
| motor:                       | 400 V               |
| 0:                           | 250 Liter           |
| weight of the machine ca .:  | 246 kg.             |
| total power requirement:     | 4.0 kW              |
| range L-W-H:                 | 1240 x 650 x 950 mm |

## Machine images

Rottweg 17 • D 48683 Ahaus Tel. (0 25 61) 93 84-0 Fax (0 25 61) 93 84 36 Internet: www.ab-maschinen.de E-Mail: info@ab-maschinen.de Schweißtechnik Lagereinrichtungen Industriebedarf Werksvertretungen Gebrauchtmaschinen