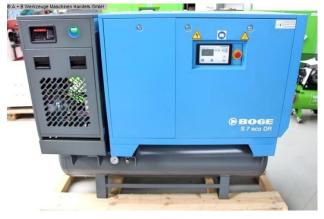

## BOGE S4 ECO DR - 10 bar (1008-9489122)

Control type konventionell

**Construction year** 2023

Machine no. 1008-9489122

Make BOGE

Location manufacturer factory

- \*\* Exhibition machine / not yet in use
- \*\* new BOGE SOLID model series
- \*\* List price: 7.476 euros
- \*\* Made in Germany

## Furnishing:

- with container and dryer / can be used immediately
- Microprocessor control SOLID base control
- Network pressure sensor
- Belt driven drive system
- low compressed air temperature due to effective aftercooler
- lying underneath compressed air tank
- including cold compressed air dryer
- \* automatically working with pre- and post-filter ( mounted )

## Machine attributes

| feed pressure:               | 10.0 bar            |
|------------------------------|---------------------|
| Effective free air delivery: | 490 L/min           |
| motor:                       | 400 V               |
| 0:                           | 250 Liter           |
| weight of the machine ca .:  | 246 kg.             |
| total power requirement:     | 4.0 kW              |
| range L-W-H:                 | 1240 x 650 x 950 mm |

## Machine images

Rottweg 17 • D 48683 Ahaus Tel. (0 25 61) 93 84-0 Fax (0 25 61) 93 84 36 Internet: www.ab-maschinen.de E-Mail: info@ab-maschinen.de Schweißtechnik Lagereinrichtungen Industriebedarf Werksvertretungen Gebrauchtmaschinen