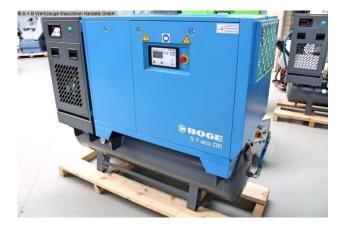

## BOGE S4 ECO DR - 10 bar (1008-9489122)

Control type konventionell

**Construction year** 2023

Machine no. 1008-9489122

Make BOGE

Location manufacturer factory

- \*\* Exhibition machine / not yet in use
- \*\* new BOGE SOLID model series
- \*\* List price: 7.476 euros
- \*\* Made in Germany

## Furnishing:

- with container and dryer / can be used immediately
- Microprocessor control SOLID base control
- Network pressure sensor
- Belt driven drive system
- low compressed air temperature due to effective aftercooler
- lying underneath compressed air tank
- including cold compressed air dryer
- \* automatically working with pre- and post-filter ( mounted )

## Machine attributes

| feed pressure:               | 10.0 bar            |
|------------------------------|---------------------|
| Effective free air delivery: | 490 L/min           |
| motor:                       | 400 V               |
| 0:                           | 250 Liter           |
| weight of the machine ca .:  | 246 kg.             |
| total power requirement:     | 4.0 kW              |
| range L-W-H:                 | 1240 x 650 x 950 mm |

## Machine images

Rottweg 17 • D 48683 Ahaus Tel. (0 25 61) 93 84-0 Fax (0 25 61) 93 84 36 Internet: www.ab-maschinen.de E-Mail: info@ab-maschinen.de Schweißtechnik Lagereinrichtungen Industriebedarf Werksvertretungen Gebrauchtmaschinen