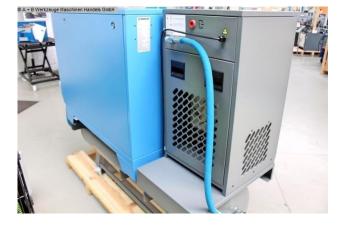

## Furnishing:

- with container and dryer / can be used immediately
- Microprocessor control SOLID base control
- Network pressure sensor
- Belt driven drive system
- low compressed air temperature due to effective aftercooler
- lying underneath compressed air tank
- including cold compressed air dryer
- \* automatically working with pre- and post-filter ( mounted )