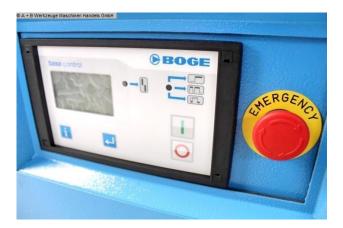

## Furnishing:

- with container and dryer / can be used immediately
- Microprocessor control SOLID base control
- Network pressure sensor
- Belt driven drive system
- low compressed air temperature due to effective aftercooler
- lying underneath compressed air tank
- including cold compressed air dryer
- \* automatically working with pre- and post-filter ( mounted )