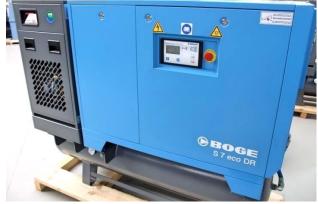

## BOGE S4 ECO DR - 10 bar (1008-9489122)

Control type konventionell

**Construction year** 2023

Machine no. 1008-9489122

Make BOGE

Location manufacturer factory

- \*\* Exhibition machine / not yet in use
- \*\* new BOGE SOLID model series
- \*\* List price: 7.476 euros
- \*\* Made in Germany

## Furnishing:

- with container and dryer / can be used immediately
- Microprocessor control SOLID base control
- Network pressure sensor
- Belt driven drive system
- low compressed air temperature due to effective aftercooler
- lying underneath compressed air tank
- including cold compressed air dryer
- \* automatically working with pre- and post-filter ( mounted )

## Machine attributes

| feed pressure:               | 10.0 bar            |
|------------------------------|---------------------|
| Effective free air delivery: | 490 L/min           |
| motor:                       | 400 V               |
| 0:                           | 250 Liter           |
| weight of the machine ca .:  | 246 kg.             |
| total power requirement:     | 4.0 kW              |
| range L-W-H:                 | 1240 x 650 x 950 mm |