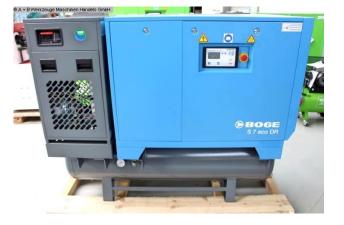

## BOGE S15 ECO DR - 10 bar (1008-9489108)

Control type konventionell

**Construction year** 2022

Machine no. 1008-9489108

Make BOGE

Location Ahaus

- \*\* Exhibition machine / not yet in use
- \*\* new BOGE SOLID model series
- \*\* ~ List price : 13.576 euros / special price on request
- \*\* Made in Germany

## Furnishing:

- with container and dryer / can be used immediately
- Microprocessor control SOLID base control
- Network pressure sensor
- Belt driven drive system
- low compressed air temperature due to effective aftercooler
- lying underneath compressed air tank
- including cold compressed air dryer
- \* automatically working with pre- and post-filter ( mounted )

## Machine attributes

| feed  | pressure:               |
|-------|-------------------------|
| Effec | tive free air delivery: |
| moto  | r:                      |
| 0:    |                         |
| weigh | ht of the machine ca.:  |
| total | power requirement:      |
| range | e L-W-H:                |

10.0 bar 1.950 L/min 400 V 250 Liter 467 kg. 15.0 kW 1915 x 650 x 1640 mm