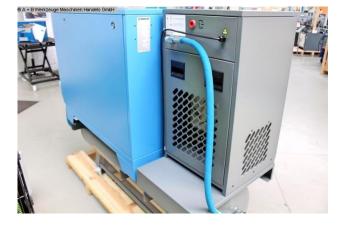

## Furnishing:

- with container and dryer / can be used immediately
- Microprocessor control SOLID base control
- Network pressure sensor
- Belt driven drive system
- low compressed air temperature due to effective aftercooler
- lying underneath compressed air tank
- including cold compressed air dryer
- \* automatically working with pre- and post-filter ( mounted )

## Machine attributes

| feed  | pressure:               |
|-------|-------------------------|
| Effec | tive free air delivery: |
| moto  | r:                      |
| 0:    |                         |
| weigh | ht of the machine ca.:  |
| total | power requirement:      |
| range | e L-W-H:                |

10.0 bar 1.950 L/min 400 V 250 Liter 467 kg. 15.0 kW 1915 x 650 x 1640 mm