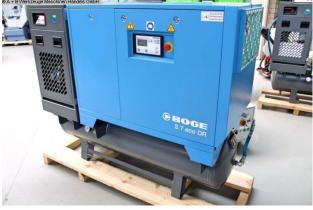

## BOGE S15 ECO DR - 10 bar (1008-9489108)

Control type konventionell

**Construction year** 2022

Machine no. 1008-9489108

Make BOGE

Location Ahaus

- \*\* Exhibition machine / not yet in use
- \*\* new BOGE SOLID model series
- \*\* ~ List price : 13.576 euros / special price on request
- \*\* Made in Germany

## Furnishing:

- with container and dryer / can be used immediately
- Microprocessor control SOLID base control
- Network pressure sensor
- Belt driven drive system
- low compressed air temperature due to effective aftercooler
- lying underneath compressed air tank
- including cold compressed air dryer
- \* automatically working with pre- and post-filter ( mounted )

## Machine attributes

| feed  | pressure:               |
|-------|-------------------------|
| Effec | tive free air delivery: |
| moto  | r:                      |
| 0:    |                         |
| weigh | ht of the machine ca.:  |
| total | power requirement:      |
| range | e L-W-H:                |

10.0 bar 1.950 L/min 400 V 250 Liter 467 kg. 15.0 kW 1915 x 650 x 1640 mm