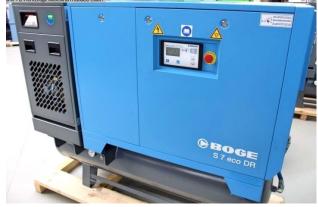

## BOGE S15 ECO DR - 10 bar (1008-9489108)

Control type konventionell

**Construction year** 2022

Machine no. 1008-9489108

Make BOGE

Location Ahaus

- \*\* Exhibition machine / not yet in use
- \*\* new BOGE SOLID model series
- \*\* ~ List price : 13.576 euros / special price on request
- \*\* Made in Germany

## Furnishing:

- with container and dryer / can be used immediately
- Microprocessor control SOLID base control
- Network pressure sensor
- Belt driven drive system
- low compressed air temperature due to effective aftercooler
- lying underneath compressed air tank
- including cold compressed air dryer
- \* automatically working with pre- and post-filter ( mounted )

## Machine attributes

| feed  | pressure:               |
|-------|-------------------------|
| Effec | tive free air delivery: |
| moto  | r:                      |
| 0:    |                         |
| weigh | ht of the machine ca.:  |
| total | power requirement:      |
| range | e L-W-H:                |

10.0 bar 1.950 L/min 400 V 250 Liter 467 kg. 15.0 kW 1915 x 650 x 1640 mm