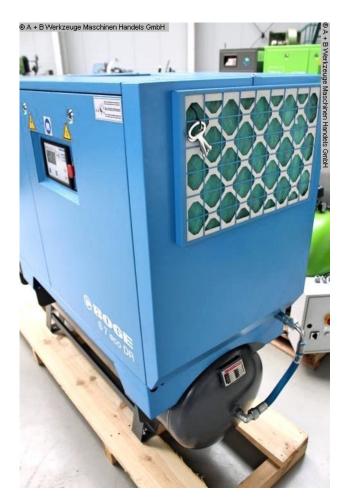

## BOGE S15 ECO DR - 10 bar (1008-9489108)

Control type konventionell

**Construction year** 2022

Machine no. 1008-9489108

Make BOGE

Location Ahaus

- \*\* Exhibition machine / not yet in use
- \*\* new BOGE SOLID model series
- \*\* ~ List price : 13.576 euros / special price on request
- \*\* Made in Germany

## Furnishing:

- with container and dryer / can be used immediately
- Microprocessor control SOLID base control
- Network pressure sensor
- Belt driven drive system
- low compressed air temperature due to effective aftercooler
- lying underneath compressed air tank
- including cold compressed air dryer
- \* automatically working with pre- and post-filter ( mounted )

## Machine attributes

| feed  | pressure:               |
|-------|-------------------------|
| Effec | tive free air delivery: |
| moto  | r:                      |
| 0:    |                         |
| weigh | ht of the machine ca.:  |
| total | power requirement:      |
| range | e L-W-H:                |

10.0 bar 1.950 L/min 400 V 250 Liter 467 kg. 15.0 kW 1915 x 650 x 1640 mm