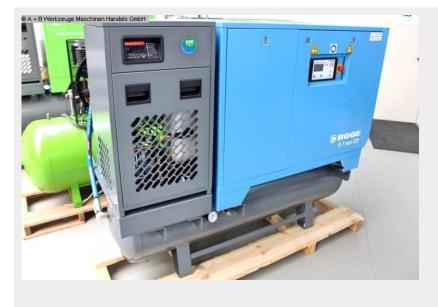

## BOGE S15 ECO DR - 10 bar (1008-9489108)

Control type konventionell

**Construction year** 2022

Machine no. 1008-9489108

Make BOGE

Location Ahaus

- \*\* Exhibition machine / not yet in use
- \*\* new BOGE SOLID model series
- \*\* ~ List price : 13.576 euros / special price on request
- \*\* Made in Germany

## Furnishing:

- with container and dryer / can be used immediately
- Microprocessor control SOLID base control
- Network pressure sensor
- Belt driven drive system
- low compressed air temperature due to effective aftercooler
- lying underneath compressed air tank
- including cold compressed air dryer
- \* automatically working with pre- and post-filter ( mounted )

## Machine attributes

| feed  | pressure:               |
|-------|-------------------------|
| Effec | tive free air delivery: |
| moto  | r:                      |
| 0:    |                         |
| weigh | ht of the machine ca.:  |
| total | power requirement:      |
| range | e L-W-H:                |

10.0 bar 1.950 L/min 400 V 250 Liter 467 kg. 15.0 kW 1915 x 650 x 1640 mm