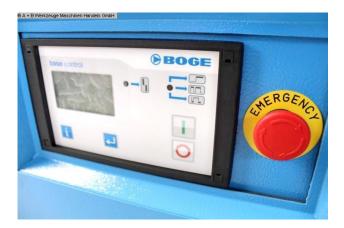

## Furnishing:

- with container and dryer / can be used immediately
- Microprocessor control SOLID base control
- Network pressure sensor
- Belt driven drive system
- low compressed air temperature due to effective aftercooler
- lying underneath compressed air tank
- including cold compressed air dryer
- \* automatically working with pre- and post-filter ( mounted )

## Machine attributes

| feed  | pressure:               |
|-------|-------------------------|
| Effec | tive free air delivery: |
| moto  | r:                      |
| 0:    |                         |
| weigh | ht of the machine ca.:  |
| total | power requirement:      |
| range | e L-W-H:                |

10.0 bar 1.950 L/min 400 V 250 Liter 467 kg. 15.0 kW 1915 x 650 x 1640 mm