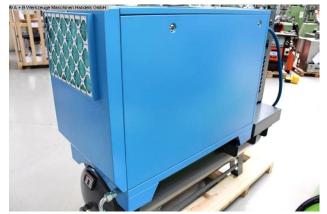

## BOGE S15 ECO DR - 10 bar (1008-9489108)

Control type konventionell

**Construction year** 2022

Machine no. 1008-9489108

Make BOGE

Location Ahaus

- \*\* Exhibition machine / not yet in use
- \*\* new BOGE SOLID model series
- \*\* ~ List price : 13.576 euros / special price on request
- \*\* Made in Germany

## Furnishing:

- with container and dryer / can be used immediately
- Microprocessor control SOLID base control
- Network pressure sensor
- Belt driven drive system
- low compressed air temperature due to effective aftercooler
- lying underneath compressed air tank
- including cold compressed air dryer
- \* automatically working with pre- and post-filter ( mounted )

## Machine attributes

| feed  | pressure:               |
|-------|-------------------------|
| Effec | tive free air delivery: |
| moto  | r:                      |
| 0:    |                         |
| weigh | ht of the machine ca.:  |
| total | power requirement:      |
| range | e L-W-H:                |

10.0 bar 1.950 L/min 400 V 250 Liter 467 kg. 15.0 kW 1915 x 650 x 1640 mm