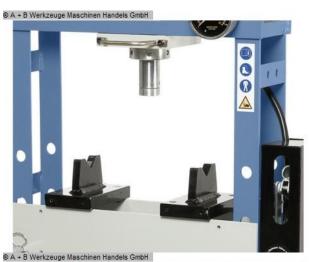

## Furnishing:

- Standard with pressure cylinder that can be moved to the left and right
- For aligning, pressing, bending, assembling gears, discs, etc.
- Standard with foot pedal and hydraulic hand pump for piston delivery
- Standard with support prism for aligning shafts
- With automatic piston retraction by integrated return spring as standard
- Height-adjustable press table with locking bolts
- Large manometer for reading the compressive force
- Including two-stage hydraulic pump
- Robust construction with welded steel frame

## **Machine attributes**

pressure: 20,0 t stroke: 185 mm table surface area: 170 mm Breite column travel between the guideways: 510 mm

weight of the machine ca.: 112 kg

dimensions of the machine ca.: 1630 x 560 x 730 mm