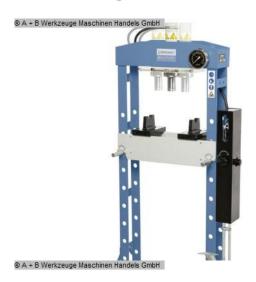

## Furnishing:

- Standard with pressure cylinder that can be moved to the left and right
- For aligning, pressing, bending, assembling gears, discs, etc.
- Standard with foot pedal and hydraulic hand pump for piston delivery
- Standard with support prism for aligning shafts
- With automatic piston retraction by integrated return spring as standard
- Height-adjustable press table with locking bolts
- Large manometer for reading the compressive force
- Including two-stage hydraulic pump
- Robust construction with welded steel frame

## **Machine attributes**

pressure: 20,0 t stroke: 185 mm table surface area: 170 mm Breite column travel between the guideways: 510 mm

weight of the machine ca.: 112 kg

dimensions of the machine ca.: 1630 x 560 x 730 mm