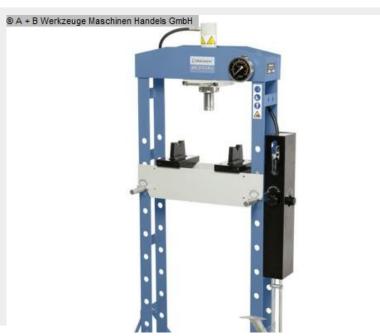

## Furnishing:

- Standard with pressure cylinder that can be moved to the left and right
- For aligning, pressing, bending, assembling gears, discs, etc.
- Standard with foot pedal and hydraulic hand pump for piston delivery
- Standard with support prism for aligning shafts
- With automatic piston retraction by integrated return spring as standard
- Height-adjustable press table with locking bolts
- Large manometer for reading the compressive force
- Including two-stage hydraulic pump
- Robust construction with welded steel frame

## **Machine attributes**

pressure: 20,0 t stroke: 185 mm table surface area: 170 mm Breite column travel between the guideways: 510 mm

weight of the machine ca.: 112 kg

dimensions of the machine ca.: 1630 x 560 x 730 mm