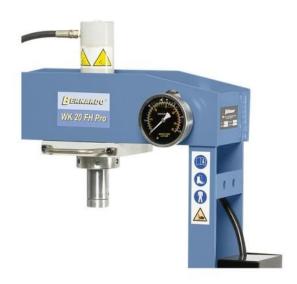

## Furnishing:

- Standard with pressure cylinder that can be moved to the left and right
- For aligning, pressing, bending, assembling gears, discs, etc.
- Standard with foot pedal and hydraulic hand pump for piston delivery
- Standard with support prism for aligning shafts
- With automatic piston retraction by integrated return spring as standard
- Height-adjustable press table with locking bolts
- Large manometer for reading the compressive force
- Including two-stage hydraulic pump
- Robust construction with welded steel frame

## **Machine attributes**

pressure: 20,0 t stroke: 185 mm table surface area: 170 mm Breite column travel between the guideways: 510 mm

weight of the machine ca.: 112 kg

dimensions of the machine ca.: 1630 x 560 x 730 mm