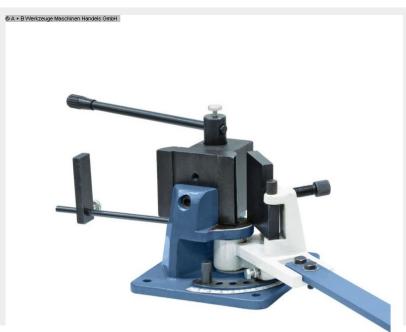

#### Characteristics:

- For precise cold and hot bending of flat, round and square steel
- Stable design for screwing on the workbench
- Infinitely adjustable bending stop with locking pin
- With eccentric quick clamping for efficient work
- Readable bending angle up to 120°
- High repetition accuracy thanks to the bending angle stop
- Ideal for repair shops and locksmiths

#### Scope of delivery:

- Bending plate sharp / round
- Radius bending plate R 20 / R 25
- offset block
- Bending plate for round bar
- offset plate
- Radius bending plate R 10 / R 15
- angle stop
- Clamping block with eccentric clamp
- Material stop