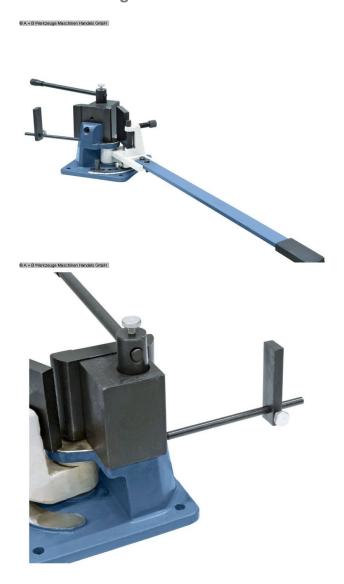

#### Characteristics:

- For precise cold and hot bending of flat, round and square steel
- Stable design for screwing on the workbench
- Infinitely adjustable bending stop with locking pin
- With eccentric quick clamping for efficient work
- Readable bending angle up to 120°
- High repetition accuracy thanks to the bending angle stop
- Ideal for repair shops and locksmiths

#### Scope of delivery:

- Bending plate sharp / round
- Radius bending plate R 20 / R 25
- offset block
- Bending plate for round bar
- offset plate
- Radius bending plate R 10 / R 15
- angle stop
- Clamping block with eccentric clamp
- Material stop