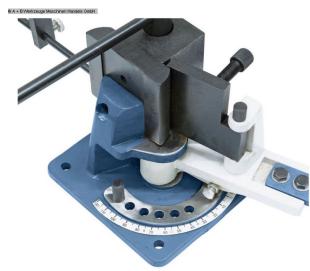

#### Characteristics:

- For precise cold and hot bending of flat, round and square steel
- Stable design for screwing on the workbench
- Infinitely adjustable bending stop with locking pin
- With eccentric quick clamping for efficient work
- Readable bending angle up to 120°
- High repetition accuracy thanks to the bending angle stop
- Ideal for repair shops and locksmiths

#### Scope of delivery:

- Bending plate sharp / round
- Radius bending plate R 20 / R 25
- offset block
- Bending plate for round bar
- offset plate
- Radius bending plate R 10 / R 15
- angle stop
- Clamping block with eccentric clamp
- Material stop