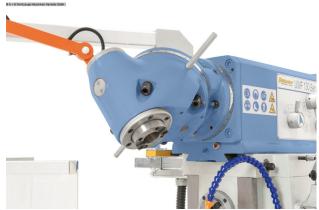

## BERNARDO UWF 130 SERVO DIGI (1008-8131013)

Control type konventionell

**Machine no.** 1008-8131013

Make BERNARDO

**Location** Ahaus

- Large rectangular guide in y and z axes
- ensure increased stability
- 8x automatic feeds and rapid traverse in all axes
- driven by servo motor
- Universal milling head system "Huron", adjustable to all angular positions
- Swiveling control panel with ergonomically placed switches
- Heavy machine stand made of gray cast iron for vibration-free work
- Very smooth running thanks to ground gears running in an oil bath
- Upper arm with clearly structured gear box for the spindle speed
- Digital position display for x, y and z axes included in delivery
- Precisely surface-machined cross table with T-slots

## Scope of delivery

- 3-axis digital display ES-12 H with LCD display
- Drawbar spindle M16
- LED machine light
- Feed for x, y and z axes

- Coolant system
- Counter bearing
- Long milling arbor ISO 40 / 27 mm
- Combined milling arbor ISO 40 / 27 mm
- Coolant tray
- Adjustable protective device
- Central lubrication for x, y and z axes
- Operating tool

## **Machine images**

Rottweg 17 • D 48683 Ahaus Tel. (0 25 61) 93 84-0 Fax (0 25 61) 93 84 36 Internet: www.ab-maschinen.de E-Mail: info@ab-maschinen.de Schweißtechnik
Lagereinrichtungen
Industriebedarf
Werksvertretungen
Gebrauchtmaschinen