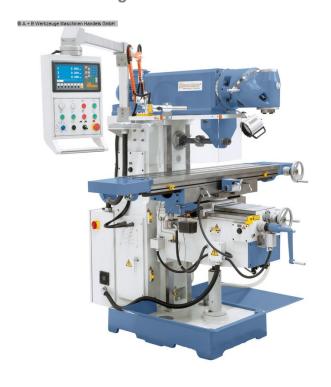

## BERNARDO UWF 130 SERVO DIGI (1008-8131013)

Control type konventionell

**Machine no.** 1008-8131013

Make BERNARDO

**Location** Ahaus

- Large rectangular guide in y and z axes
- ensure increased stability
- 8x automatic feeds and rapid traverse in all axes
- driven by servo motor
- Universal milling head system "Huron", adjustable to all angular positions
- Swiveling control panel with ergonomically placed switches
- Heavy machine stand made of gray cast iron for vibration-free work
- Very smooth running thanks to ground gears running in an oil bath
- Upper arm with clearly structured gear box for the spindle speed
- Digital position display for x, y and z axes included in delivery
- Precisely surface-machined cross table with T-slots

## Scope of delivery

- 3-axis digital display ES-12 H with LCD display
- Drawbar spindle M16
- LED machine light
- Feed for x, y and z axes

- Coolant system
- Counter bearing
- Long milling arbor ISO 40 / 27 mm
- Combined milling arbor ISO 40 / 27 mm
- Coolant tray
- Adjustable protective device
- Central lubrication for x, y and z axes
- Operating tool

## **Machine attributes**

 x-travel:
 1000 mm

 y-travel:
 360 mm

 z-travel:
 400 mm

 spindle taper ISO:
 40 ISO

table:: 1370 x 320 mm

feed:: H 80 - 830 / V 23-625 mm/min. turning speeds: H 35 - 1500 / V 45 - 1660 U/min distance spindle /table: H 30 - 430 / V 210-610 mm rapid traverse: Z Achse 750 mm/min

throat: 305 - 805 mm

T-slots: 3 x 14.0 mm

table - swivable +/-: -45 / +45 °

workpiece weight: max. 300 kg

coolant pump: 25.0 L/min.

total power requirement: 7.6 kW

weight of the machine ca.: 1540 kg

range L-W-H: 1840 x 1830 x 2050 mm

## **Machine images**

Rottweg 17 • D 48683 Ahaus Tel. (0 25 61) 93 84-0 Fax (0 25 61) 93 84 36 Internet: www.ab-maschinen.de E-Mail: info@ab-maschinen.de Schweißtechnik
Lagereinrichtungen
Industriebedarf
Werksvertretungen
Gebrauchtmaschinen