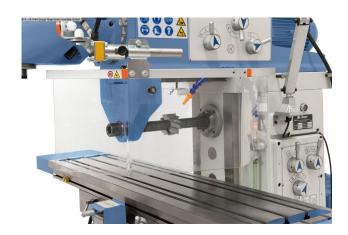

## BERNARDO UWF 130 SERVO DIGI (1008-8131013)

Control type konventionell

**Machine no.** 1008-8131013

Make BERNARDO

**Location** Ahaus

- Large rectangular guide in y and z axes
- ensure increased stability
- 8x automatic feeds and rapid traverse in all axes
- driven by servo motor
- Universal milling head system "Huron", adjustable to all angular positions
- Swiveling control panel with ergonomically placed switches
- Heavy machine stand made of gray cast iron for vibration-free work
- Very smooth running thanks to ground gears running in an oil bath
- Upper arm with clearly structured gear box for the spindle speed
- Digital position display for x, y and z axes included in delivery
- Precisely surface-machined cross table with T-slots

## Scope of delivery

- 3-axis digital display ES-12 H with LCD display
- Drawbar spindle M16
- LED machine light
- Feed for x, y and z axes

- Coolant system
- Counter bearing
- Long milling arbor ISO 40 / 27 mm
- Combined milling arbor ISO 40 / 27 mm
- Coolant tray
- Adjustable protective device
- Central lubrication for x, y and z axes
- Operating tool

## **Machine images**

Rottweg 17 • D 48683 Ahaus Tel. (0 25 61) 93 84-0 Fax (0 25 61) 93 84 36 Internet: www.ab-maschinen.de E-Mail: info@ab-maschinen.de Schweißtechnik
Lagereinrichtungen
Industriebedarf
Werksvertretungen
Gebrauchtmaschinen