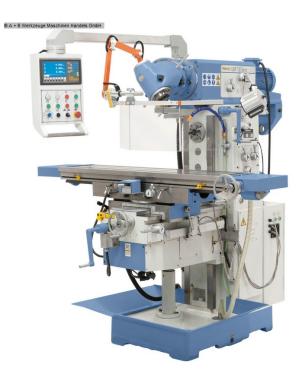

## BERNARDO UWF 130 SERVO DIGI (1008-8131013)

Control type konventionell

**Machine no.** 1008-8131013

Make BERNARDO

**Location** Ahaus

- Large rectangular guide in y and z axes
- ensure increased stability
- 8x automatic feeds and rapid traverse in all axes
- driven by servo motor
- Universal milling head system "Huron", adjustable to all angular positions
- Swiveling control panel with ergonomically placed switches
- Heavy machine stand made of gray cast iron for vibration-free work
- Very smooth running thanks to ground gears running in an oil bath
- Upper arm with clearly structured gear box for the spindle speed
- Digital position display for x, y and z axes included in delivery
- Precisely surface-machined cross table with T-slots

## Scope of delivery

- 3-axis digital display ES-12 H with LCD display
- Drawbar spindle M16
- LED machine light
- Feed for x, y and z axes

- Coolant system
- Counter bearing
- Long milling arbor ISO 40 / 27 mm
- Combined milling arbor ISO 40 / 27 mm
- Coolant tray
- Adjustable protective device
- Central lubrication for x, y and z axes
- Operating tool

## **Machine attributes**

 x-travel:
 1000 mm

 y-travel:
 360 mm

 z-travel:
 400 mm

 spindle taper ISO:
 40 ISO

table:: 1370 x 320 mm

feed:: H 80 - 830 / V 23-625 mm/min. turning speeds: H 35 - 1500 / V 45 - 1660 U/min distance spindle /table: H 30 - 430 / V 210-610 mm rapid traverse: Z Achse 750 mm/min

throat: 305 - 805 mm

T-slots: 3 x 14.0 mm

table - swivable +/-: -45 / +45 °

workpiece weight: max. 300 kg

coolant pump: 25.0 L/min.

total power requirement: 7.6 kW

weight of the machine ca.: 1540 kg

range L-W-H: 1840 x 1830 x 2050 mm