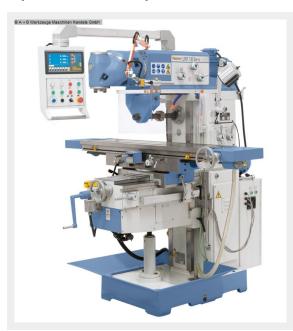

## BERNARDO UWF 130 SERVO DIGI (1008-8131013)

Control type konventionell

**Machine no.** 1008-8131013

Make BERNARDO

**Location** Ahaus

- Large rectangular guide in y and z axes
- ensure increased stability
- 8x automatic feeds and rapid traverse in all axes
- driven by servo motor
- Universal milling head system "Huron", adjustable to all angular positions
- Swiveling control panel with ergonomically placed switches
- Heavy machine stand made of gray cast iron for vibration-free work
- Very smooth running thanks to ground gears running in an oil bath
- Upper arm with clearly structured gear box for the spindle speed
- Digital position display for x, y and z axes included in delivery
- Precisely surface-machined cross table with T-slots

## Scope of delivery

- 3-axis digital display ES-12 H with LCD display
- Drawbar spindle M16
- LED machine light
- Feed for x, y and z axes

- Coolant system
- Counter bearing
- Long milling arbor ISO 40 / 27 mm
- Combined milling arbor ISO 40 / 27 mm
- Coolant tray
- Adjustable protective device
- Central lubrication for x, y and z axes
- Operating tool

## **Machine attributes**

 x-travel:
 1000 mm

 y-travel:
 360 mm

 z-travel:
 400 mm

 spindle taper ISO:
 40 ISO

table:: 1370 x 320 mm

feed:: H 80 - 830 / V 23-625 mm/min. turning speeds: H 35 - 1500 / V 45 - 1660 U/min distance spindle /table: H 30 - 430 / V 210-610 mm rapid traverse: Z Achse 750 mm/min

throat: 305 - 805 mm

T-slots: 3 x 14.0 mm

table - swivable +/-: -45 / +45 °

workpiece weight: max. 300 kg

coolant pump: 25.0 L/min.

total power requirement: 7.6 kW

weight of the machine ca.: 1540 kg

range L-W-H: 1840 x 1830 x 2050 mm

## **Machine images**

Rottweg 17 • D 48683 Ahaus Tel. (0 25 61) 93 84-0 Fax (0 25 61) 93 84 36 Internet: www.ab-maschinen.de E-Mail: info@ab-maschinen.de Schweißtechnik
Lagereinrichtungen
Industriebedarf
Werksvertretungen
Gebrauchtmaschinen