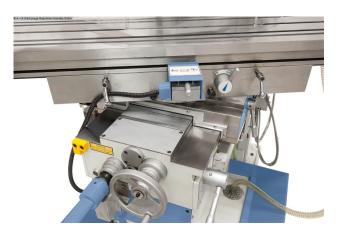

## BERNARDO UWF 130 SERVO DIGI (1008-8131013)

Control type konventionell

**Machine no.** 1008-8131013

Make BERNARDO

**Location** Ahaus

- Large rectangular guide in y and z axes
- ensure increased stability
- 8x automatic feeds and rapid traverse in all axes
- driven by servo motor
- Universal milling head system "Huron", adjustable to all angular positions
- Swiveling control panel with ergonomically placed switches
- Heavy machine stand made of gray cast iron for vibration-free work
- Very smooth running thanks to ground gears running in an oil bath
- Upper arm with clearly structured gear box for the spindle speed
- Digital position display for x, y and z axes included in delivery
- Precisely surface-machined cross table with T-slots

## Scope of delivery

- 3-axis digital display ES-12 H with LCD display
- Drawbar spindle M16
- LED machine light
- Feed for x, y and z axes

- Coolant system
- Counter bearing
- Long milling arbor ISO 40 / 27 mm
- Combined milling arbor ISO 40 / 27 mm
- Coolant tray
- Adjustable protective device
- Central lubrication for x, y and z axes
- Operating tool

## **Machine images**

Rottweg 17 • D 48683 Ahaus Tel. (0 25 61) 93 84-0 Fax (0 25 61) 93 84 36 Internet: www.ab-maschinen.de E-Mail: info@ab-maschinen.de Schweißtechnik
Lagereinrichtungen
Industriebedarf
Werksvertretungen
Gebrauchtmaschinen