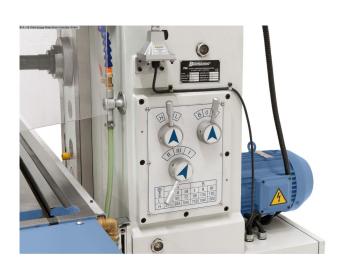

## BERNARDO UWF 130 SERVO DIGI (1008-8131013)

Control type konventionell

**Machine no.** 1008-8131013

Make BERNARDO

**Location** Ahaus

- Large rectangular guide in y and z axes
- ensure increased stability
- 8x automatic feeds and rapid traverse in all axes
- driven by servo motor
- Universal milling head system "Huron", adjustable to all angular positions
- Swiveling control panel with ergonomically placed switches
- Heavy machine stand made of gray cast iron for vibration-free work
- Very smooth running thanks to ground gears running in an oil bath
- Upper arm with clearly structured gear box for the spindle speed
- Digital position display for x, y and z axes included in delivery
- Precisely surface-machined cross table with T-slots

## Scope of delivery

- 3-axis digital display ES-12 H with LCD display
- Drawbar spindle M16
- LED machine light
- Feed for x, y and z axes

- Coolant system
- Counter bearing
- Long milling arbor ISO 40 / 27 mm
- Combined milling arbor ISO 40 / 27 mm
- Coolant tray
- Adjustable protective device
- Central lubrication for x, y and z axes
- Operating tool

## **Machine attributes**

 x-travel:
 1000 mm

 y-travel:
 360 mm

 z-travel:
 400 mm

 spindle taper ISO:
 40 ISO

table:: 1370 x 320 mm

feed:: H 80 - 830 / V 23-625 mm/min. turning speeds: H 35 - 1500 / V 45 - 1660 U/min distance spindle /table: H 30 - 430 / V 210-610 mm rapid traverse: Z Achse 750 mm/min