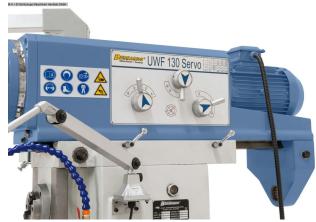

## BERNARDO UWF 130 SERVO DIGI (1008-8131013)

Control type konventionell

**Machine no.** 1008-8131013

Make BERNARDO

**Location** Ahaus

- Large rectangular guide in y and z axes
- ensure increased stability
- 8x automatic feeds and rapid traverse in all axes
- driven by servo motor
- Universal milling head system "Huron", adjustable to all angular positions
- Swiveling control panel with ergonomically placed switches
- Heavy machine stand made of gray cast iron for vibration-free work
- Very smooth running thanks to ground gears running in an oil bath
- Upper arm with clearly structured gear box for the spindle speed
- Digital position display for x, y and z axes included in delivery
- Precisely surface-machined cross table with T-slots

## Scope of delivery

- 3-axis digital display ES-12 H with LCD display
- Drawbar spindle M16
- LED machine light
- Feed for x, y and z axes

- Coolant system
- Counter bearing
- Long milling arbor ISO 40 / 27 mm
- Combined milling arbor ISO 40 / 27 mm
- Coolant tray
- Adjustable protective device
- Central lubrication for x, y and z axes
- Operating tool

## **Machine attributes**

 x-travel:
 1000 mm

 y-travel:
 360 mm

 z-travel:
 400 mm

 spindle taper ISO:
 40 ISO

table:: 1370 x 320 mm

feed:: H 80 - 830 / V 23-625 mm/min. turning speeds: H 35 - 1500 / V 45 - 1660 U/min distance spindle /table: H 30 - 430 / V 210-610 mm rapid traverse: Z Achse 750 mm/min