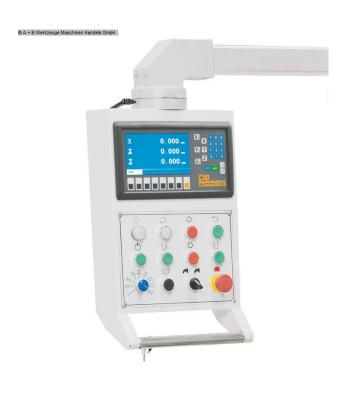

## Scope of delivery

- 3-axis digital display ES-12 H with LCD display
- Drawbar spindle M16
- LED machine light
- Feed for x, y and z axes

- Coolant system
- Counter bearing
- Long milling arbor ISO 40 / 27 mm
- Combined milling arbor ISO 40 / 27 mm
- Coolant tray
- Adjustable protective device
- Central lubrication for x, y and z axes
- Operating tool

## **Machine images**

Rottweg 17 • D 48683 Ahaus Tel. (0 25 61) 93 84-0 Fax (0 25 61) 93 84 36 Internet: www.ab-maschinen.de E-Mail: info@ab-maschinen.de Schweißtechnik
Lagereinrichtungen
Industriebedarf
Werksvertretungen
Gebrauchtmaschinen