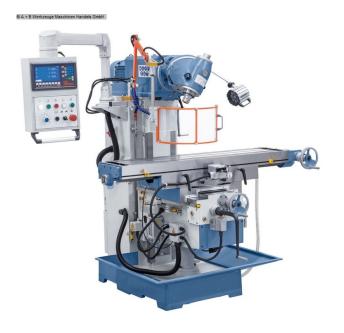

## BERNARDO UWF 110 SERVO DIGI (1008-8131012)

Control type konventionell

**Machine no.** 1008-8131012

Make BERNARDO

**Location** Ahaus

- Large rectangular guide in y and z axes
- ensure increased stability
- 8x automatic feeds and rapid traverse in all axes
- driven by servo motor
- Universal milling head system "Huron", adjustable to all angular positions
- Swiveling control panel with ergonomically placed switches
- Heavy machine stand made of gray cast iron for vibration-free work
- Very smooth running thanks to ground gears running in an oil bath
- Upper arm with clearly structured gear box for the spindle speed
- Digital position display for x, y and z axes included in delivery
- Precisely surface-machined cross table with T-slots

## Scope of delivery

- 3-axis digital display ES-12 H with LCD display
- Drawbar spindle M16
- LED machine light
- Feed for x, y and z axes

- Coolant system
- Counter bearing
- Long milling arbor ISO 40 / 27 mm
- Combined milling arbor ISO 40 / 27 mm
- Coolant tray
- Adjustable protective device
- Central lubrication for x, y and z axes
- Operating tool

## **Machine attributes**

 x-travel:
 1000 mm

 y-travel:
 360 mm

 z-travel:
 400 mm

 spindle taper ISO:
 40 ISO

table:: 1370 x 300 mm

feed:: 30-830 / 23-625 mm/min.

turning speeds: 45 - 1660 U/min distance spindle /table: 60 - 460 mm