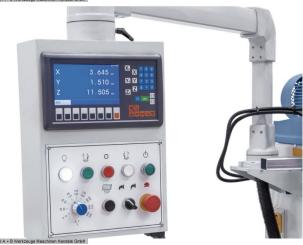

## BERNARDO UWF 110 SERVO DIGI (1008-8131012)

Control type konventionell

**Machine no.** 1008-8131012

Make BERNARDO

**Location** Ahaus

- Large rectangular guide in y and z axes
- ensure increased stability
- 8x automatic feeds and rapid traverse in all axes
- driven by servo motor
- Universal milling head system "Huron", adjustable to all angular positions
- Swiveling control panel with ergonomically placed switches
- Heavy machine stand made of gray cast iron for vibration-free work
- Very smooth running thanks to ground gears running in an oil bath
- Upper arm with clearly structured gear box for the spindle speed
- Digital position display for x, y and z axes included in delivery
- Precisely surface-machined cross table with T-slots

## Scope of delivery

- 3-axis digital display ES-12 H with LCD display
- Drawbar spindle M16
- LED machine light
- Feed for x, y and z axes

- Coolant system
- Counter bearing
- Long milling arbor ISO 40 / 27 mm
- Combined milling arbor ISO 40 / 27 mm
- Coolant tray
- Adjustable protective device
- Central lubrication for x, y and z axes
- Operating tool

## **Machine attributes**

 x-travel:
 1000 mm

 y-travel:
 360 mm

 z-travel:
 400 mm

 spindle taper ISO:
 40 ISO

table:: 1370 x 300 mm

feed:: 30-830 / 23-625 mm/min.

turning speeds: 45 - 1660 U/min distance spindle /table: 60 - 460 mm