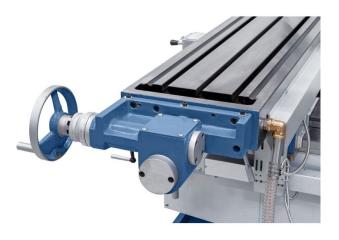

## BERNARDO UWF 110 SERVO DIGI (1008-8131012)

Control type konventionell

**Machine no.** 1008-8131012

Make BERNARDO

**Location** Ahaus

- Large rectangular guide in y and z axes
- ensure increased stability
- 8x automatic feeds and rapid traverse in all axes
- driven by servo motor
- Universal milling head system "Huron", adjustable to all angular positions
- Swiveling control panel with ergonomically placed switches
- Heavy machine stand made of gray cast iron for vibration-free work
- Very smooth running thanks to ground gears running in an oil bath
- Upper arm with clearly structured gear box for the spindle speed
- Digital position display for x, y and z axes included in delivery
- Precisely surface-machined cross table with T-slots

## Scope of delivery

- 3-axis digital display ES-12 H with LCD display
- Drawbar spindle M16
- LED machine light
- Feed for x, y and z axes

- Coolant system
- Counter bearing
- Long milling arbor ISO 40 / 27 mm
- Combined milling arbor ISO 40 / 27 mm
- Coolant tray
- Adjustable protective device
- Central lubrication for x, y and z axes
- Operating tool

## **Machine attributes**

 x-travel:
 1000 mm

 y-travel:
 360 mm

 z-travel:
 400 mm

 spindle taper ISO:
 40 ISO

table:: 1370 x 300 mm

feed:: 30-830 / 23-625 mm/min.

turning speeds: 45 - 1660 U/min distance spindle /table: 60 - 460 mm