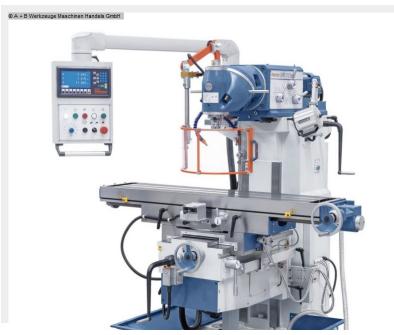

## BERNARDO UWF 110 SERVO DIGI (1008-8131012)

Control type konventionell

**Machine no.** 1008-8131012

Make BERNARDO

**Location** Ahaus

- Large rectangular guide in y and z axes
- ensure increased stability
- 8x automatic feeds and rapid traverse in all axes
- driven by servo motor
- Universal milling head system "Huron", adjustable to all angular positions
- Swiveling control panel with ergonomically placed switches
- Heavy machine stand made of gray cast iron for vibration-free work
- Very smooth running thanks to ground gears running in an oil bath
- Upper arm with clearly structured gear box for the spindle speed
- Digital position display for x, y and z axes included in delivery
- Precisely surface-machined cross table with T-slots

## Scope of delivery

- 3-axis digital display ES-12 H with LCD display
- Drawbar spindle M16
- LED machine light
- Feed for x, y and z axes

- Coolant system
- Counter bearing
- Long milling arbor ISO 40 / 27 mm
- Combined milling arbor ISO 40 / 27 mm
- Coolant tray
- Adjustable protective device
- Central lubrication for x, y and z axes
- Operating tool

## **Machine attributes**

 x-travel:
 1000 mm

 y-travel:
 360 mm

 z-travel:
 400 mm

 spindle taper ISO:
 40 ISO

table:: 1370 x 300 mm

feed:: 30-830 / 23-625 mm/min.

turning speeds: 45 - 1660 U/min distance spindle /table: 60 - 460 mm