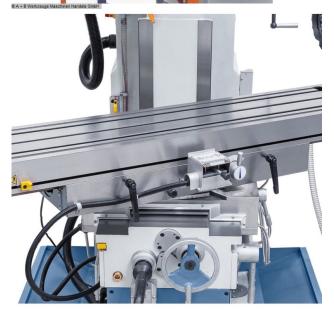

## BERNARDO UWF 110 SERVO DIGI (1008-8131012)

Control type konventionell

**Machine no.** 1008-8131012

Make BERNARDO

**Location** Ahaus

- Large rectangular guide in y and z axes
- ensure increased stability
- 8x automatic feeds and rapid traverse in all axes
- driven by servo motor
- Universal milling head system "Huron", adjustable to all angular positions
- Swiveling control panel with ergonomically placed switches
- Heavy machine stand made of gray cast iron for vibration-free work
- Very smooth running thanks to ground gears running in an oil bath
- Upper arm with clearly structured gear box for the spindle speed
- Digital position display for x, y and z axes included in delivery
- Precisely surface-machined cross table with T-slots

## Scope of delivery

- 3-axis digital display ES-12 H with LCD display
- Drawbar spindle M16
- LED machine light
- Feed for x, y and z axes

- Coolant system
- Counter bearing
- Long milling arbor ISO 40 / 27 mm
- Combined milling arbor ISO 40 / 27 mm
- Coolant tray
- Adjustable protective device
- Central lubrication for x, y and z axes
- Operating tool

## **Machine attributes**

 x-travel:
 1000 mm

 y-travel:
 360 mm

 z-travel:
 400 mm

 spindle taper ISO:
 40 ISO

table:: 1370 x 300 mm

feed:: 30-830 / 23-625 mm/min.

turning speeds: 45 - 1660 U/min distance spindle /table: 60 - 460 mm