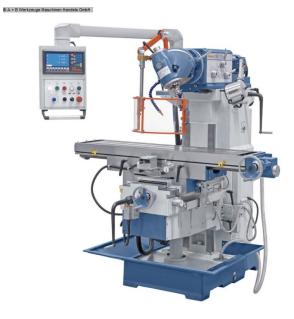

## BERNARDO UWF 110 SERVO DIGI (1008-8131012)

Control type konventionell

**Machine no.** 1008-8131012

Make BERNARDO

**Location** Ahaus

- Large rectangular guide in y and z axes
- ensure increased stability
- 8x automatic feeds and rapid traverse in all axes
- driven by servo motor
- Universal milling head system "Huron", adjustable to all angular positions
- Swiveling control panel with ergonomically placed switches
- Heavy machine stand made of gray cast iron for vibration-free work
- Very smooth running thanks to ground gears running in an oil bath
- Upper arm with clearly structured gear box for the spindle speed
- Digital position display for x, y and z axes included in delivery
- Precisely surface-machined cross table with T-slots

## Scope of delivery

- 3-axis digital display ES-12 H with LCD display
- Drawbar spindle M16
- LED machine light
- Feed for x, y and z axes

- Coolant system
- Counter bearing
- Long milling arbor ISO 40 / 27 mm
- Combined milling arbor ISO 40 / 27 mm
- Coolant tray
- Adjustable protective device
- Central lubrication for x, y and z axes
- Operating tool

## **Machine attributes**

 x-travel:
 1000 mm

 y-travel:
 360 mm

 z-travel:
 400 mm

 spindle taper ISO:
 40 ISO

table:: 1370 x 300 mm

feed:: 30-830 / 23-625 mm/min.

turning speeds: 45 - 1660 U/min distance spindle /table: 60 - 460 mm