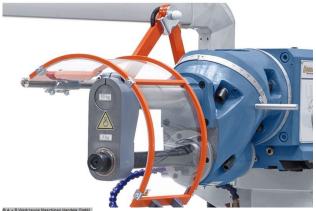

## BERNARDO UWF 110 Servo - 1000 (1008-8131012)

The universal milling machine UWF 110 Servo is suitable for the execution of light and medium-heavy milling work. Thanks to their great versatility and It can be used in workshops for machining small and simple conversions medium-sized series can be used successfully. Special features of this The machine is the swiveling work table, the flat guide in the y and z axes and the servo drive for feeds and rapids in all axes.

## **Machine images**

Rottweg 17 • D 48683 Ahaus Tel. (0 25 61) 93 84-0 Fax (0 25 61) 93 84 36 Internet: www.ab-maschinen.de E-Mail: info@ab-maschinen.de Schweißtechnik
Lagereinrichtungen
Industriebedarf
Werksvertretungen
Gebrauchtmaschinen