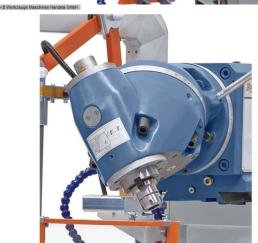

## BERNARDO UWF 110 Servo - 1000 (1008-8131012)

The universal milling machine UWF 110 Servo is suitable for the execution of light and medium-heavy milling work. Thanks to their great versatility and It can be used in workshops for machining small and simple conversions medium-sized series can be used successfully. Special features of this The machine is the swiveling work table, the flat guide in the y and z axes and the servo drive for feeds and rapids in all axes.

## **Machine images**

Rottweg 17 • D 48683 Ahaus Tel. (0 25 61) 93 84-0 Fax (0 25 61) 93 84 36 Internet: www.ab-maschinen.de E-Mail: info@ab-maschinen.de Schweißtechnik
Lagereinrichtungen
Industriebedarf
Werksvertretungen
Gebrauchtmaschinen