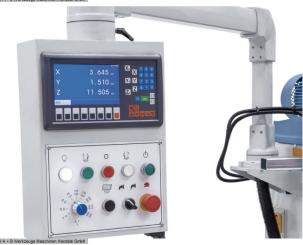

## scope of delivery:

- 3-axis digital display ES-12 H with LCD display
- Tightening spindle M16
- LED machine light
- Feed for x, y and z axis
- Cooling device
- counter bearing
- Long milling arbor ISO 40 / 27 mm  $\,$
- Combination milling cutter arbor ISO 40 / 27 mm
- Coolant sump

Control type konventionell

**Machine no.** 1008-8131012

Make BERNARDO

**Location**Ahaus

- Adjustable guard
- Central lubrication for x, y and z axis
- Operating tool

## **Machine attributes**

 x-travel:
 1000 mm

 y-travel:
 360 mm

 z-travel:
 400 mm

 spindle taper ISO:
 40 ISO

table:: 1370 x 300 mm

feed:: 30-830 / 23-625 mm/min.

turning speeds: 45 - 1660 U/min distance spindle /table: 60 - 460 mm