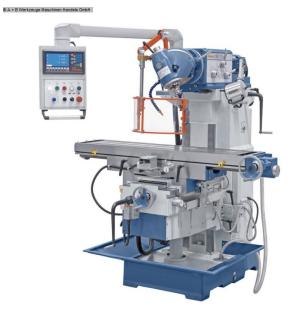

## BERNARDO UWF 110 Servo - 1000 (1008-8131012)

The universal milling machine UWF 110 Servo is suitable for the execution of light and medium-heavy milling work. Thanks to their great versatility and It can be used in workshops for machining small and simple conversions medium-sized series can be used successfully. Special features of this The machine is the swiveling work table, the flat guide in the y and z axes and the servo drive for feeds and rapids in all axes.

## scope of delivery:

- 3-axis digital display ES-12 H with LCD display
- Tightening spindle M16
- LED machine light
- Feed for x, y and z axis
- Cooling device
- counter bearing
- Long milling arbor ISO 40 / 27 mm  $\,$
- Combination milling cutter arbor ISO 40 / 27 mm
- Coolant sump

## **Machine attributes**

 x-travel:
 1000 mm

 y-travel:
 360 mm

 z-travel:
 400 mm

 spindle taper ISO:
 40 ISO

table:: 1370 x 300 mm

feed:: 30-830 / 23-625 mm/min.

turning speeds: 45 - 1660 U/min distance spindle /table: 60 - 460 mm

rapid traverse: Z Achse 750 mm/min

throat: 95 - 575 mm total power requirement: 3.0 kW weight of the machine ca.: 1505 kg

range L-W-H: 1740 x 1860 x 1900 mm