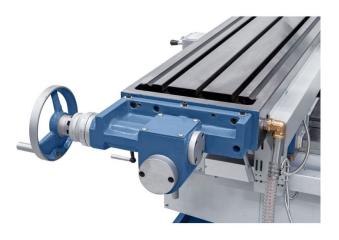

## **Machine attributes**

 x-travel:
 1000 mm

 y-travel:
 360 mm

 z-travel:
 400 mm

 spindle taper ISO:
 40 ISO

table:: 1370 x 300 mm

feed:: 30-830 / 23-625 mm/min.

turning speeds: 45 - 1660 U/min distance spindle /table: 60 - 460 mm

rapid traverse: Z Achse 750 mm/min

throat: 95 - 575 mm total power requirement: 3.0 kW weight of the machine ca.: 1505 kg

range L-W-H: 1740 x 1860 x 1900 mm