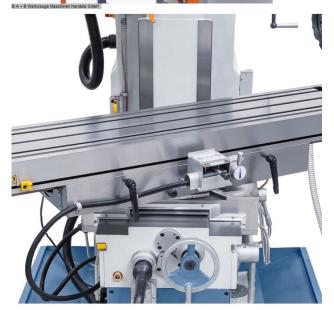

## BERNARDO UWF 110 Servo - 1000 (1008-8131012)

The universal milling machine UWF 110 Servo is suitable for the execution of light and medium-heavy milling work. Thanks to their great versatility and It can be used in workshops for machining small and simple conversions medium-sized series can be used successfully. Special features of this The machine is the swiveling work table, the flat guide in the y and z axes and the servo drive for feeds and rapids in all axes.

## scope of delivery:

- 3-axis digital display ES-12 H with LCD display
- Tightening spindle M16
- LED machine light
- Feed for x, y and z axis
- Cooling device
- counter bearing
- Long milling arbor ISO 40 / 27 mm  $\,$
- Combination milling cutter arbor ISO 40 / 27 mm
- Coolant sump

## **Machine attributes**

 x-travel:
 1000 mm

 y-travel:
 360 mm

 z-travel:
 400 mm

 spindle taper ISO:
 40 ISO

table:: 1370 x 300 mm

feed:: 30-830 / 23-625 mm/min.

turning speeds: 45 - 1660 U/min distance spindle /table: 60 - 460 mm