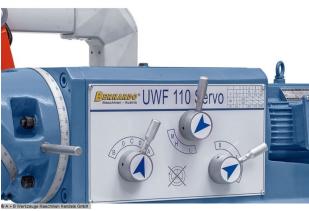

## BERNARDO UWF 110 Servo - 1000 (1008-8131012)

The universal milling machine UWF 110 Servo is suitable for the execution of light and medium-heavy milling work. Thanks to their great versatility and It can be used in workshops for machining small and simple conversions medium-sized series can be used successfully. Special features of this The machine is the swiveling work table, the flat guide in the y and z axes and the servo drive for feeds and rapids in all axes.

## **Machine images**

Rottweg 17 • D 48683 Ahaus Tel. (0 25 61) 93 84-0 Fax (0 25 61) 93 84 36 Internet: www.ab-maschinen.de E-Mail: info@ab-maschinen.de Schweißtechnik
Lagereinrichtungen
Industriebedarf
Werksvertretungen
Gebrauchtmaschinen