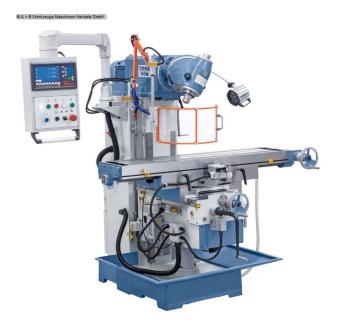

## BERNARDO UWF 110 Servo - 1000 (1008-8131012)

The universal milling machine UWF 110 Servo is suitable for the execution of light and medium-heavy milling work. Thanks to their great versatility and It can be used in workshops for machining small and simple conversions medium-sized series can be used successfully. Special features of this The machine is the swiveling work table, the flat guide in the y and z axes and the servo drive for feeds and rapids in all axes.

## scope of delivery:

- 3-axis digital display ES-12 H with LCD display
- Tightening spindle M16
- LED machine light
- Feed for x, y and z axis
- Cooling device
- counter bearing
- Long milling arbor ISO 40 / 27 mm  $\,$
- Combination milling cutter arbor ISO 40 / 27 mm
- Coolant sump

## **Machine attributes**

 x-travel:
 1000 mm

 y-travel:
 360 mm

 z-travel:
 400 mm

 spindle taper ISO:
 40 ISO

table:: 1370 x 300 mm

feed:: 30-830 / 23-625 mm/min.

turning speeds: 45 - 1660 U/min distance spindle /table: 60 - 460 mm

rapid traverse: Z Achse 750 mm/min

throat: 95 - 575 mm total power requirement: 3.0 kW weight of the machine ca.: 1505 kg

range L-W-H: 1740 x 1860 x 1900 mm