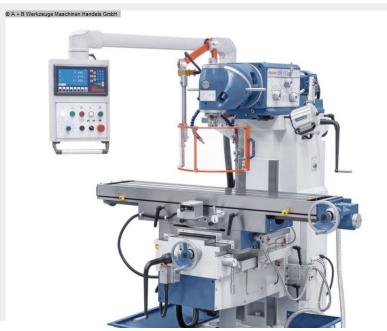

## BERNARDO UWF 110 Servo - 1000 (1008-8131012)

The universal milling machine UWF 110 Servo is suitable for the execution of light and medium-heavy milling work. Thanks to their great versatility and It can be used in workshops for machining small and simple conversions medium-sized series can be used successfully. Special features of this The machine is the swiveling work table, the flat guide in the y and z axes and the servo drive for feeds and rapids in all axes.

## scope of delivery:

- 3-axis digital display ES-12 H with LCD display
- Tightening spindle M16
- LED machine light
- Feed for x, y and z axis
- Cooling device
- counter bearing
- Long milling arbor ISO 40 / 27 mm  $\,$
- Combination milling cutter arbor ISO 40 / 27 mm
- Coolant sump

## **Machine attributes**

 x-travel:
 1000 mm

 y-travel:
 360 mm

 z-travel:
 400 mm

 spindle taper ISO:
 40 ISO

table:: 1370 x 300 mm

feed:: 30-830 / 23-625 mm/min.

turning speeds: 45 - 1660 U/min distance spindle /table: 60 - 460 mm

rapid traverse: Z Achse 750 mm/min

throat: 95 - 575 mm total power requirement: 3.0 kW weight of the machine ca.: 1505 kg

range L-W-H: 1740 x 1860 x 1900 mm