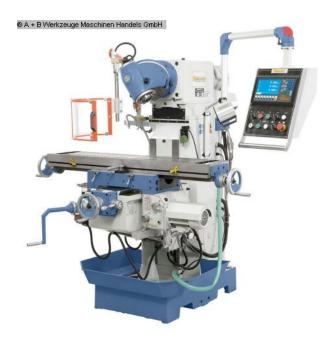

#### Equipment:

- Universal milling head, adjustable to all angle positions
- Swiveling control panel with ergonomically positioned switches
- Heavy machine stand made of gray cast iron for vibration-free work
- Dovetail guide with adjustable wedge strips in all 3 axes
- Very smooth running thanks to ground gear wheels running in an oil bath
- Positioning motor for z-axis included in delivery
- Automatic table feed in x and y axes as standard
- Precisely surface-machined cross table with T-slots
- Digital position display for x, y and z axes included in delivery

### Scope of delivery

- 3-axis digital display ES-12 H with LCD display
- LED machine light
- Coolant system
- Central lubrication
- Counter bearing
- Long milling mandrel 32 mm
- Feed for x and y axes

### **Machine attributes**

 x-travel:
 600 mm

 y-travel:
 250 mm

 z-travel:
 400 mm

 spindle taper ISO:
 40 ISO

 table::
 1120 x 260 mm

 feed::
 24 - 402 mm/min.

 turning speeds:
 45.0 - 1660 U/min

 distance spindle /table:
 175 - 520 mm

throat: 0 - 550 mm total power requirement: 2.2 kW weight of the machine ca.: 1380 kg

range L-W-H: 1570 x 1470 x 1660 mm

Z Achse 660 mm/min