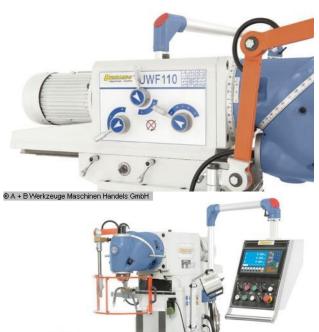

#### Equipment:

- Universal milling head, adjustable to all angle positions
- Swiveling control panel with ergonomically positioned switches
- Heavy machine stand made of gray cast iron for vibration-free work
- Dovetail guide with adjustable wedge strips in all 3 axes
- Very smooth running thanks to ground gear wheels running in an oil bath
- Positioning motor for z-axis included in delivery
- Automatic table feed in x and y axes as standard
- Precisely surface-machined cross table with T-slots
- Digital position display for x, y and z axes included in delivery

### Scope of delivery

- 3-axis digital display ES-12 H with LCD display
- LED machine light
- Coolant system
- Central lubrication
- Counter bearing
- Long milling mandrel 32 mm
- Feed for x and y axes

### **Machine attributes**

 x-travel:
 600 mm

 y-travel:
 250 mm

 z-travel:
 400 mm

 spindle taper ISO:
 40 ISO

 table::
 1120 x 260 mm

 feed::
 24 - 402 mm/min.

 turning speeds:
 45.0 - 1660 U/min

 distance spindle /table:
 175 - 520 mm

throat: 0 - 550 mm total power requirement: 2.2 kW weight of the machine ca.: 1380 kg

range L-W-H: 1570 x 1470 x 1660 mm

Z Achse 660 mm/min