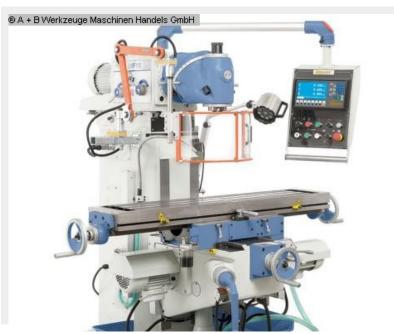

#### Equipment:

- Universal milling head, adjustable to all angle positions
- Swiveling control panel with ergonomically positioned switches
- Heavy machine stand made of gray cast iron for vibration-free work
- Dovetail guide with adjustable wedge strips in all 3 axes
- Very smooth running thanks to ground gear wheels running in an oil bath
- Positioning motor for z-axis included in delivery
- Automatic table feed in x and y axes as standard
- Precisely surface-machined cross table with T-slots
- Digital position display for x, y and z axes included in delivery

### Scope of delivery

- 3-axis digital display ES-12 H with LCD display
- LED machine light
- Coolant system
- Central lubrication
- Counter bearing
- Long milling mandrel 32 mm
- Feed for x and y axes

### **Machine attributes**

 x-travel:
 600 mm

 y-travel:
 250 mm

 z-travel:
 400 mm

 spindle taper ISO:
 40 ISO

 table::
 1120 x 260 mm

 feed::
 24 - 402 mm/min.

 turning speeds:
 45.0 - 1660 U/min

 distance spindle /table:
 175 - 520 mm

throat: 0 - 550 mm total power requirement: 2.2 kW weight of the machine ca.: 1380 kg

range L-W-H: 1570 x 1470 x 1660 mm

Z Achse 660 mm/min