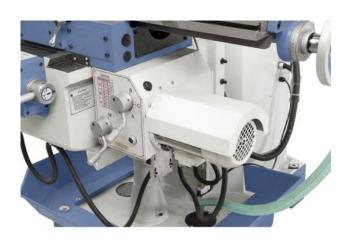

### Scope of delivery

- 3-axis digital display ES-12 H with LCD display
- LED machine light
- Coolant system
- Central lubrication
- Counter bearing
- Long milling mandrel 32 mm
- Feed for x and y axes

- Positioner motor for z-axis
- Coolant pan
- Adjustable protective device
- operating tool