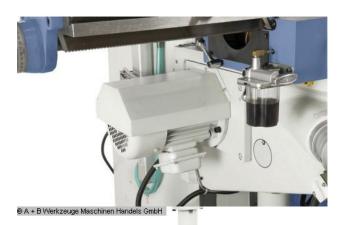

### Scope of delivery

- 3-axis digital display ES-12 H with LCD display
- LED machine light
- Coolant system
- Central lubrication
- Counter bearing
- Long milling mandrel 32 mm
- Feed for x and y axes

- Positioner motor for z-axis
- Coolant pan
- Adjustable protective device
- operating tool