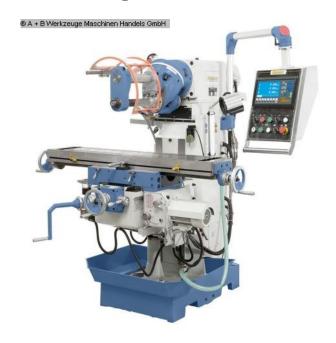

#### Equipment:

- Universal milling head, adjustable to all angle positions
- Swiveling control panel with ergonomically positioned switches
- Heavy machine stand made of gray cast iron for vibration-free work
- Dovetail guide with adjustable wedge strips in all 3 axes
- Very smooth running thanks to ground gear wheels running in an oil bath
- Positioning motor for z-axis included in delivery
- Automatic table feed in x and y axes as standard
- Precisely surface-machined cross table with T-slots
- Digital position display for x, y and z axes included in delivery

### Scope of delivery

- 3-axis digital display ES-12 H with LCD display
- LED machine light
- Coolant system
- Central lubrication
- Counter bearing
- Long milling mandrel 32 mm
- Feed for x and y axes

### **Machine attributes**

 x-travel:
 600 mm

 y-travel:
 250 mm

 z-travel:
 400 mm

 spindle taper ISO:
 40 ISO

 table::
 1120 x 260 mm

 feed::
 24 - 402 mm/min.

 turning speeds:
 45.0 - 1660 U/min

 distance spindle /table:
 175 - 520 mm

throat: 0 - 550 mm total power requirement: 2.2 kW weight of the machine ca.: 1380 kg

range L-W-H: 1570 x 1470 x 1660 mm

Z Achse 660 mm/min