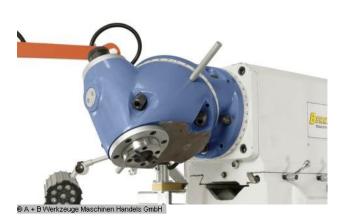

#### Equipment:

- Universal milling head, adjustable to all angle positions
- Swiveling control panel with ergonomically positioned switches
- Heavy machine stand made of gray cast iron for vibration-free work
- Dovetail guide with adjustable wedge strips in all 3 axes
- Very smooth running thanks to ground gear wheels running in an oil bath
- Positioning motor for z-axis included in delivery
- Automatic table feed in x and y axes as standard
- Precisely surface-machined cross table with T-slots
- Digital position display for x, y and z axes included in delivery

### **Machine attributes**

 x-travel:
 600 mm

 y-travel:
 250 mm

 z-travel:
 400 mm

 spindle taper ISO:
 40 ISO

 table::
 1120 x 260 mm

 feed::
 24 - 402 mm/min.

 turning speeds:
 45.0 - 1660 U/min

 distance spindle /table:
 175 - 520 mm

throat: 0 - 550 mm total power requirement: 2.2 kW weight of the machine ca.: 1380 kg

range L-W-H: 1570 x 1470 x 1660 mm

Z Achse 660 mm/min