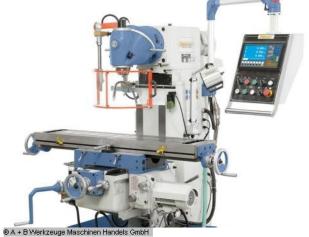

#### Equipment:

- Universal milling head, adjustable to all angle positions
- Swiveling control panel with ergonomically positioned switches
- Heavy machine stand made of gray cast iron for vibration-free work
- Dovetail guide with adjustable wedge strips in all 3 axes
- Very smooth running thanks to ground gear wheels running in an oil bath
- Positioning motor for z-axis included in delivery
- Automatic table feed in x and y axes as standard
- Precisely surface-machined cross table with T-slots
- Digital position display for x, y and z axes included in delivery

### Scope of delivery

- 3-axis digital display ES-12 H with LCD display
- LED machine light
- Coolant system
- Central lubrication
- Counter bearing
- Long milling mandrel 32 mm
- Feed for x and y axes

### **Machine attributes**

 x-travel:
 600 mm

 y-travel:
 250 mm

 z-travel:
 400 mm

 spindle taper ISO:
 40 ISO

 table::
 1120 x 260 mm

 feed::
 24 - 402 mm/min.

 turning speeds:
 45.0 - 1660 U/min

 distance spindle /table:
 175 - 520 mm

throat: 0 - 550 mm total power requirement: 2.2 kW weight of the machine ca.: 1380 kg

range L-W-H: 1570 x 1470 x 1660 mm

Z Achse 660 mm/min