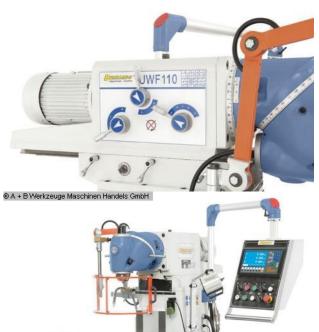

#### Furnishing:

- Universal milling head, adjustable to all angular positions
- Swiveling control panel with ergonomically mounted switches
- Heavy machine stand made of gray cast iron for vibration-free work
- Dovetail guide with adjustable V-ledges in all 3 axes
- Very smooth running thanks to ground gear wheels running in an oil bath
- Positioning motor for z-axis included in delivery
- Standard with automatic table feed in x and y axes
- Precise surface-machined cross table with T-slots
- Digital position display for x, y and z axes included in the scope of delivery

## scope of delivery:

- 3-axis digital display ES-12 H with LCD display
- LED machine light
- coolant device
- Central lubrication
- counter bearing
- Long milling arbor 32 mm
- Feed for x- and y-axis

- Positioner motor for z-axis
- coolant pan
- Adjustable guard
- operating tool