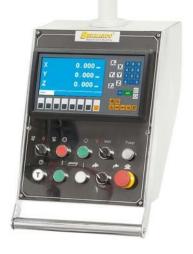

## scope of delivery:

- 3-axis digital display ES-12 H with LCD display
- LED machine light
- coolant device
- Central lubrication
- counter bearing
- Long milling arbor 32 mm
- Feed for x- and y-axis

- Positioner motor for z-axis
- coolant pan
- Adjustable guard
- operating tool