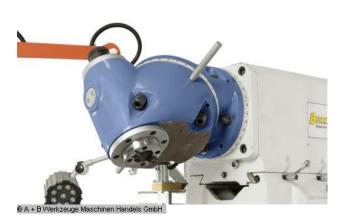

#### Furnishing:

- Universal milling head, adjustable to all angular positions
- Swiveling control panel with ergonomically mounted switches
- Heavy machine stand made of gray cast iron for vibration-free work
- Dovetail guide with adjustable V-ledges in all 3 axes
- Very smooth running thanks to ground gear wheels running in an oil bath
- Positioning motor for z-axis included in delivery
- Standard with automatic table feed in x and y axes
- Precise surface-machined cross table with T-slots
- Digital position display for x, y and z axes included in the scope of delivery

## **Machine attributes**

 x-travel:
 600 mm

 y-travel:
 250 mm

 z-travel:
 400 mm

 spindle taper ISO:
 40 ISO

 table::
 1120 x 260 mm

 feed::
 24 - 402 mm/min.

 turning speeds:
 45.0 - 1660 U/min

 distance spindle /table:
 175 - 520 mm

throat: 0 - 550 mm total power requirement: 2.2 kW weight of the machine ca.: 1380 kg

range L-W-H: 1570 x 1470 x 1660 mm

Z Achse 660 mm/min