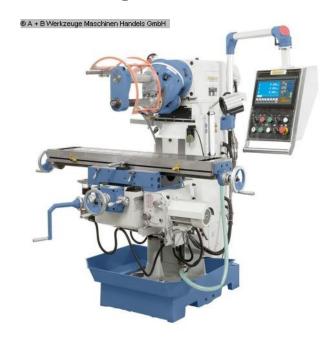

#### Furnishing:

- Universal milling head, adjustable to all angular positions
- Swiveling control panel with ergonomically mounted switches
- Heavy machine stand made of gray cast iron for vibration-free work
- Dovetail guide with adjustable V-ledges in all 3 axes
- Very smooth running thanks to ground gear wheels running in an oil bath
- Positioning motor for z-axis included in delivery
- Standard with automatic table feed in x and y axes
- Precise surface-machined cross table with T-slots
- Digital position display for x, y and z axes included in the scope of delivery

## scope of delivery:

- 3-axis digital display ES-12 H with LCD display
- LED machine light
- coolant device
- Central lubrication
- counter bearing
- Long milling arbor 32 mm
- Feed for x- and y-axis

- Positioner motor for z-axis
- coolant pan
- Adjustable guard
- operating tool

## **Machine attributes**

 x-travel:
 600 mm

 y-travel:
 250 mm

 z-travel:
 400 mm

 spindle taper ISO:
 40 ISO

 table::
 1120 x 260 mm

 feed::
 24 - 402 mm/min.

 turning speeds:
 45.0 - 1660 U/min

 distance spindle /table:
 175 - 520 mm

throat: 0 - 550 mm total power requirement: 2.2 kW weight of the machine ca.: 1380 kg

range L-W-H: 1570 x 1470 x 1660 mm

Z Achse 660 mm/min