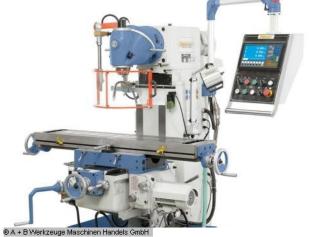

#### Furnishing:

- Universal milling head, adjustable to all angular positions
- Swiveling control panel with ergonomically mounted switches
- Heavy machine stand made of gray cast iron for vibration-free work
- Dovetail guide with adjustable V-ledges in all 3 axes
- Very smooth running thanks to ground gear wheels running in an oil bath
- Positioning motor for z-axis included in delivery
- Standard with automatic table feed in x and y axes
- Precise surface-machined cross table with T-slots
- Digital position display for x, y and z axes included in the scope of delivery

## scope of delivery:

- 3-axis digital display ES-12 H with LCD display
- LED machine light
- coolant device
- Central lubrication
- counter bearing
- Long milling arbor 32 mm
- Feed for x- and y-axis

- Positioner motor for z-axis
- coolant pan
- Adjustable guard
- operating tool

## **Machine attributes**

 x-travel:
 600 mm

 y-travel:
 250 mm

 z-travel:
 400 mm

 spindle taper ISO:
 40 ISO

 table::
 1120 x 260 mm

 feed::
 24 - 402 mm/min.

 turning speeds:
 45.0 - 1660 U/min

 distance spindle /table:
 175 - 520 mm

throat: 0 - 550 mm total power requirement: 2.2 kW weight of the machine ca.: 1380 kg

range L-W-H: 1570 x 1470 x 1660 mm

Z Achse 660 mm/min