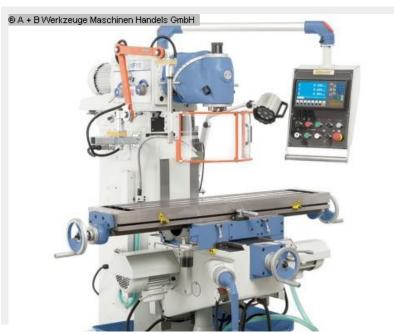

#### Furnishing:

- Universal milling head, adjustable to all angular positions
- Swiveling control panel with ergonomically mounted switches
- Heavy machine stand made of gray cast iron for vibration-free work
- Dovetail guide with adjustable V-ledges in all 3 axes
- Very smooth running thanks to ground gear wheels running in an oil bath
- Positioning motor for z-axis included in delivery
- Standard with automatic table feed in x and y axes
- Precise surface-machined cross table with T-slots
- Digital position display for x, y and z axes included in the scope of delivery

## scope of delivery:

- 3-axis digital display ES-12 H with LCD display
- LED machine light
- coolant device
- Central lubrication
- counter bearing
- Long milling arbor 32 mm
- Feed for x- and y-axis

- Positioner motor for z-axis
- coolant pan
- Adjustable guard
- operating tool

## **Machine attributes**

 x-travel:
 600 mm

 y-travel:
 250 mm

 z-travel:
 400 mm

 spindle taper ISO:
 40 ISO

 table::
 1120 x 260 mm

 feed::
 24 - 402 mm/min.

 turning speeds:
 45.0 - 1660 U/min

 distance spindle /table:
 175 - 520 mm

throat: 0 - 550 mm total power requirement: 2.2 kW weight of the machine ca.: 1380 kg

range L-W-H: 1570 x 1470 x 1660 mm

Z Achse 660 mm/min