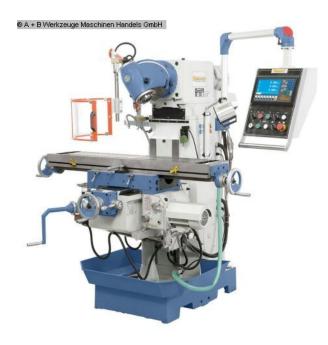

#### Furnishing:

- Universal milling head, adjustable to all angular positions
- Swiveling control panel with ergonomically mounted switches
- Heavy machine stand made of gray cast iron for vibration-free work
- Dovetail guide with adjustable V-ledges in all 3 axes
- Very smooth running thanks to ground gear wheels running in an oil bath
- Positioning motor for z-axis included in delivery
- Standard with automatic table feed in x and y axes
- Precise surface-machined cross table with T-slots
- Digital position display for x, y and z axes included in the scope of delivery

## scope of delivery:

- 3-axis digital display ES-12 H with LCD display
- LED machine light
- coolant device
- Central lubrication
- counter bearing
- Long milling arbor 32 mm
- Feed for x- and y-axis

- Positioner motor for z-axis
- coolant pan
- Adjustable guard
- operating tool

## **Machine attributes**

 x-travel:
 600 mm

 y-travel:
 250 mm

 z-travel:
 400 mm

 spindle taper ISO:
 40 ISO

 table::
 1120 x 260 mm

 feed::
 24 - 402 mm/min.

 turning speeds:
 45.0 - 1660 U/min

 distance spindle /table:
 175 - 520 mm

throat: 0 - 550 mm total power requirement: 2.2 kW weight of the machine ca.: 1380 kg

range L-W-H: 1570 x 1470 x 1660 mm

Z Achse 660 mm/min