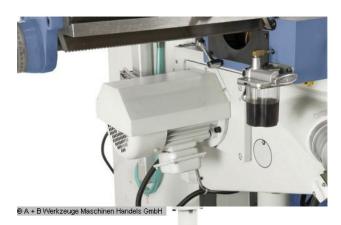

## scope of delivery:

- 3-axis digital display ES-12 H with LCD display
- LED machine light
- coolant device
- Central lubrication
- counter bearing
- Long milling arbor 32 mm
- Feed for x- and y-axis

- Positioner motor for z-axis
- coolant pan
- Adjustable guard
- operating tool