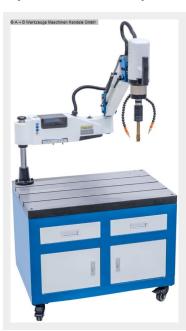

## BERNARDO TM 36 BLO / R 1200 (1008-8100033)

Control type konventionell

**Machine no.** 1008-8100033

Make BERNARDO

**Location**Ahaus

- Includes quick-change chuck
- for use with taps
- for through holes and blind holes
- Swivel motor unit for thread cutting
- at any desired angle between 0° and 90°
- Higher accuracy compared to manual thread cutting
- Thread is guaranteed to be right-angled (90°)
- High productivity
- significant time savings compared to manual thread cutting
- Quick-change chuck with integrated slip clutch
- Includes swivel arm with large radius
- for easy positioning of the tap on the workpiece
- Highly economical due to low investment and maintenance costs
- For thread cutting in steel, stainless steel, aluminum and non-ferrous metals

## Scope of delivery

- Operation via touchscreen

- Digital drilling depth display
- Quick-change holder according to DIN
- Quick-change chuck
- Electric motor
- 90° angle adjustment
- Mounting flange
- \*\* Special accessories included:
- BERNARDO base frame with 2 drawers (01-14390)
- \* milled support surface 900 x 600 mm
- \* including 3 T-slots (16 mm)
- \* large storage space and 2 drawers for storing tools
- \* 4x swivel castors including parking brake
- Mounts according to DIN 376:
- $^{*}$  M5-6 / M8 / M10 / M12 / M14 / M16 / M18 / M20 / M22-24 / M27 / M30 / M33 / M36

## **Machine attributes**

thread dia.: M6 - M36
turning speeds: 30 - 150 U/min
working area: max. 1200 R
angle adjustable from - to: 0 - 90 Grad
voltage: 230 V
engine output: 1200 W
weight: 65,0 kg