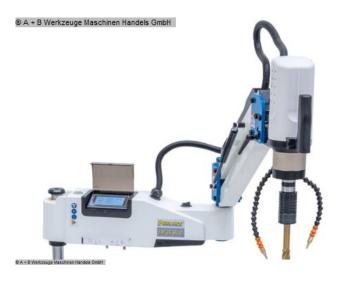

## BERNARDO TM 36 BLO / R 1200 (1008-8100033)

Control type konventionell

**Machine no.** 1008-8100033

Make BERNARDO

**Location**Ahaus

- Includes quick-change chuck
- for use with taps
- for through holes and blind holes
- Swivel motor unit for thread cutting
- at any desired angle between 0° and 90°
- Higher accuracy compared to manual thread cutting
- Thread is guaranteed to be right-angled (90°)
- High productivity
- significant time savings compared to manual thread cutting
- Quick-change chuck with integrated slip clutch
- Includes swivel arm with large radius
- for easy positioning of the tap on the workpiece
- Highly economical due to low investment and maintenance costs
- For thread cutting in steel, stainless steel, aluminum and non-ferrous metals

## **Machine attributes**

thread dia.: M6 - M36
turning speeds: 30 - 150 U/min
working area: max. 1200 R
angle adjustable from - to: 0 - 90 Grad
voltage: 230 V
engine output: 1200 W
weight: 65,0 kg