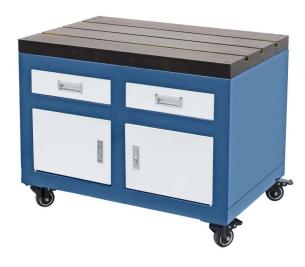

## Scope of delivery

- Operation via touchscreen

- Digital drilling depth display
- Quick-change holder according to DIN
- Quick-change chuck
- Electric motor
- 90° angle adjustment
- Mounting flange
- \*\* Special accessories included:
- BERNARDO base frame with 2 drawers (01-14390)
- \* milled support surface 900 x 600 mm
- \* including 3 T-slots (16 mm)
- \* large storage space and 2 drawers for storing tools
- \* 4x swivel castors including parking brake
- Mounts according to DIN 376:
- $^{*}$  M5-6 / M8 / M10 / M12 / M14 / M16 / M18 / M20 / M22-24 / M27 / M30 / M33 / M36