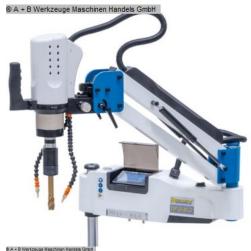

## BERNARDO TM 36 BLO / R 1200 (1008-8100033)

Control type konventionell

**Machine no.** 1008-8100033

Make BERNARDO

**Location**Ahaus

- Includes quick-change chuck
- for use with taps
- for through holes and blind holes
- Swivel motor unit for thread cutting
- at any desired angle between 0° and 90°
- Higher accuracy compared to manual thread cutting
- Thread is guaranteed to be right-angled (90°)
- High productivity
- significant time savings compared to manual thread cutting
- Quick-change chuck with integrated slip clutch
- Includes swivel arm with large radius
- for easy positioning of the tap on the workpiece
- Highly economical due to low investment and maintenance costs
- For thread cutting in steel, stainless steel, aluminum and non-ferrous metals

## **Machine attributes**

thread dia.: M6 - M36
turning speeds: 30 - 150 U/min
working area: max. 1200 R
angle adjustable from - to: 0 - 90 Grad
voltage: 230 V
engine output: 1200 W
weight: 65,0 kg