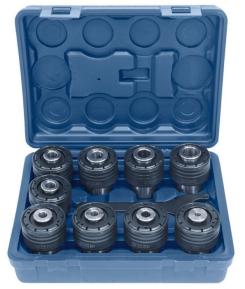

## scope of delivery

- Operation via touchscreen
- Digital drilling depth display
- Micro spray system
- Blow-out device
- Quick change mount
- Quick-change chuck according to DIN
- Electric motor
- 90° angle adjustment
- Mounting flange
- \*\*Special accessories included:
- BERNARDO base frame 900 x 600 mm (Art. No.: 01-14390)
- Mounts: DIN 376: M5-6 / M8 / M10 / M12 / M14 / M16 / M18 / M20 / M22-24