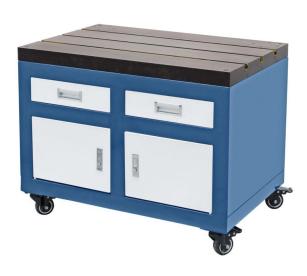

## scope of delivery

- Operation via touchscreen
- Digital drilling depth display
- Micro spray system
- Blow-out device
- Quick change mount
- Quick-change chuck according to DIN
- Electric motor
- 90° angle adjustment
- Mounting flange
- \*\*Special accessories included:
- BERNARDO base frame 900 x 600 mm (Art. No.: 01-14390)
- Mounts: DIN 376: M5-6 / M8 / M10 / M12 / M14 / M16 / M18 / M20 / M22-24