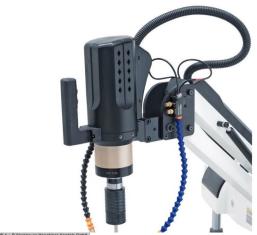

## BERNARDO TM 24 BLO / R 1200 (1008-8100034)

- with micro spray system for constant cooling & minimal Cooling lubricant consumption

- Includes blow-out device to remove chips, ensuring optimal visibility on the borehole
- Includes quick-change chuck for using taps for Through and blind holes
- Swivel motor unit for thread cutting at any desired angle between  $0^{\circ}$  and  $90^{\circ}$
- Higher accuracy compared to manual thread cutting, thread is guaranteed right angle (90°)
- high productivity, significant time savings compared to manual Threading
- Quick-change chuck with integrated slip clutch prevents breaking of the tap
- Includes large radius swivel arm for easy positioning tap on the workpiece
- For thread cutting in steel, stainless steel, aluminum and non-ferrous metals

## scope of delivery

- Operation via touchscreen
- Digital drilling depth display
- Micro spray system
- Blow-out device
- Quick change mount
- Quick-change chuck according to DIN
- Electric motor
- 90° angle adjustment
- Mounting flange
- \*\*Special accessories included:
- BERNARDO base frame 900 x 600 mm (Art. No.: 01-14390)
- Mounts: DIN 376: M5-6 / M8 / M10 / M12 / M14 / M16 / M18 / M20 / M22-24

## **Machine attributes**

thread dia.: M5 - M24
turning speeds: 70 - 200 U/min
working area: max. 1200 R
angle adjustable from - to: 0 - 90 Grad
voltage: 230 V
engine output: 1200 W
weight: 65,0 kg