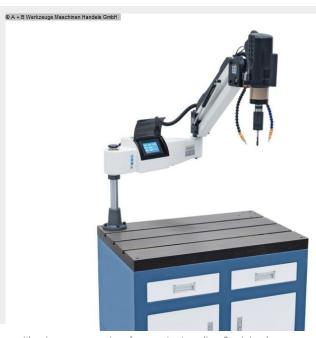

## BERNARDO TM 24 BLO / R 1200 (1008-8100034)

- with micro spray system for constant cooling & minimal Cooling lubricant consumption

- Includes blow-out device to remove chips, ensuring optimal visibility on the borehole
- Includes quick-change chuck for using taps for Through and blind holes
- Swivel motor unit for thread cutting at any desired angle between  $0^{\circ}$  and  $90^{\circ}$
- Higher accuracy compared to manual thread cutting, thread is guaranteed right angle (90°)
- high productivity, significant time savings compared to manual Threading
- Quick-change chuck with integrated slip clutch prevents breaking of the tap
- Includes large radius swivel arm for easy positioning tap on the workpiece
- For thread cutting in steel, stainless steel, aluminum and non-ferrous metals

## scope of delivery

- Operation via touchscreen
- Digital drilling depth display
- Micro spray system
- Blow-out device
- Quick change mount
- Quick-change chuck according to DIN
- Electric motor
- 90° angle adjustment
- Mounting flange
- \*\*Special accessories included:
- BERNARDO base frame 900 x 600 mm (Art. No.: 01-14390)
- Mounts: DIN 376: M5-6 / M8 / M10 / M12 / M14 / M16 / M18 / M20 / M22-24

## **Machine attributes**

thread dia.: M5 - M24
turning speeds: 70 - 200 U/min
working area: max. 1200 R
angle adjustable from - to: 0 - 90 Grad
voltage: 230 V
engine output: 1200 W
weight: 65,0 kg