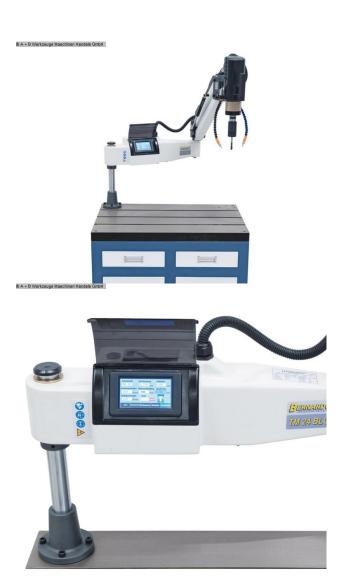

## BERNARDO TM 24 BLO / R 1200 (1008-8100034)

- with micro spray system for constant cooling & minimal Cooling lubricant consumption

- Includes blow-out device to remove chips, ensuring optimal visibility on the borehole
- Includes quick-change chuck for using taps for Through and blind holes
- Swivel motor unit for thread cutting at any desired angle between  $0^{\circ}$  and  $90^{\circ}$
- Higher accuracy compared to manual thread cutting, thread is guaranteed right angle (90°)
- high productivity, significant time savings compared to manual Threading
- Quick-change chuck with integrated slip clutch prevents breaking of the tap
- Includes large radius swivel arm for easy positioning tap on the workpiece
- For thread cutting in steel, stainless steel, aluminum and non-ferrous metals

## scope of delivery

- Operation via touchscreen
- Digital drilling depth display
- Micro spray system
- Blow-out device
- Quick change mount
- Quick-change chuck according to DIN
- Electric motor
- 90° angle adjustment
- Mounting flange
- \*\*Special accessories included:
- BERNARDO base frame 900 x 600 mm (Art. No.: 01-14390)
- Mounts: DIN 376: M5-6 / M8 / M10 / M12 / M14 / M16 / M18 / M20 / M22-24