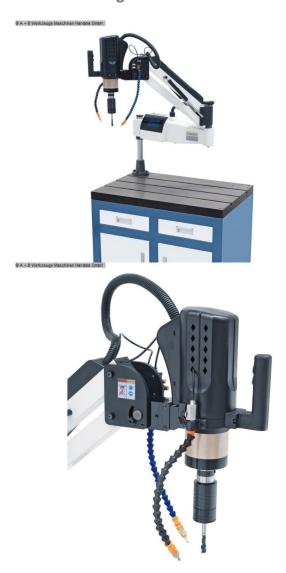

## BERNARDO TM 24 BLO / R 1200 (1008-8100034)

- with micro spray system for constant cooling & minimal Cooling lubricant consumption

- Includes blow-out device to remove chips, ensuring optimal visibility on the borehole
- Includes quick-change chuck for using taps for Through and blind holes
- Swivel motor unit for thread cutting at any desired angle between  $0^{\circ}$  and  $90^{\circ}$
- Higher accuracy compared to manual thread cutting, thread is guaranteed right angle (90°)
- high productivity, significant time savings compared to manual Threading
- Quick-change chuck with integrated slip clutch prevents breaking of the tap
- Includes large radius swivel arm for easy positioning tap on the workpiece
- For thread cutting in steel, stainless steel, aluminum and non-ferrous metals

## scope of delivery

- Operation via touchscreen
- Digital drilling depth display
- Micro spray system
- Blow-out device
- Quick change mount
- Quick-change chuck according to DIN
- Electric motor
- 90° angle adjustment
- Mounting flange
- \*\*Special accessories included:
- BERNARDO base frame 900 x 600 mm (Art. No.: 01-14390)
- Mounts: DIN 376: M5-6 / M8 / M10 / M12 / M14 / M16 / M18 / M20 / M22-24

## **Machine attributes**

thread dia.: M5 - M24
turning speeds: 70 - 200 U/min
working area: max. 1200 R
angle adjustable from - to: 0 - 90 Grad
voltage: 230 V
engine output: 1200 W
weight: 65,0 kg