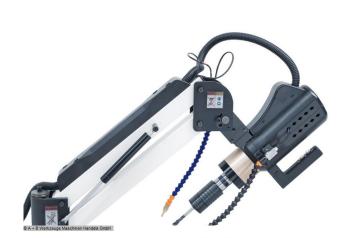

## BERNARDO TM 24 BLO / R 1200 (1008-8100034)

- with micro spray system for constant cooling & minimal Cooling lubricant consumption

- Includes blow-out device to remove chips, ensuring optimal visibility on the borehole
- Includes quick-change chuck for using taps for Through and blind holes
- Swivel motor unit for thread cutting at any desired angle between  $0^{\circ}$  and  $90^{\circ}$
- Higher accuracy compared to manual thread cutting, thread is guaranteed right angle (90°)
- high productivity, significant time savings compared to manual Threading
- Quick-change chuck with integrated slip clutch prevents breaking of the tap
- Includes large radius swivel arm for easy positioning tap on the workpiece
- For thread cutting in steel, stainless steel, aluminum and non-ferrous metals

## scope of delivery

- Operation via touchscreen
- Digital drilling depth display
- Micro spray system
- Blow-out device
- Quick change mount
- Quick-change chuck according to DIN
- Electric motor
- 90° angle adjustment
- Mounting flange
- \*\*Special accessories included:
- BERNARDO base frame 900 x 600 mm (Art. No.: 01-14390)
- Mounts: DIN 376: M5-6 / M8 / M10 / M12 / M14 / M16 / M18 / M20 / M22-24