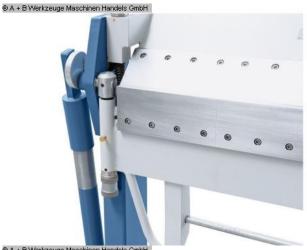

# BERNARDO TBS 1020 (1008-8355020)

Control type konventionell

**Machine no.** 1008-8355020

Make BERNARDO

Location Ahaus

Furnishing:

- Segmented upper and bending beam for a wide variety of bending options
- Clamping by means of a foot pedal
- Hands remain free for optimal positioning of the sheet
- Universally applicable bending machine for plumbing and repair shops
- Robust construction in a modern design
- Manual bending machine for standard bending tasks
- Segmented upper beam for a large number of bending options
- Optimal price-performance ratio
- Quick and easy bending process using a bow handle
- Non-slip rubber coating on the foot pedal for safe working
- Easy adjustment of the lower beam to the respective sheet thickness
- High upper beam for producing high-edged profiles

Scope of delivery :

- Segmented upper cheek
- Segmented lower cheek
- manual backgauge
- bending segments 25 | 30 | 35 | 40 | 45 | 50 | 75 | 100 | 150 | 200 | 270 mm

### Machine attributes

| sheet width:                    | 1020 mm              |
|---------------------------------|----------------------|
| plate thickness:                | 2,0 mm               |
| daylight opening:               | 48 mm                |
| bending angle max.:             | 0 - 135 °            |
| work height max .:              | 900 mm               |
| total power requirement:        | von Hand kW          |
| weight of the machine ca .:     | 285 kg               |
| dimensions of the machine ca .: | 1350 x 820 x 1140 mm |