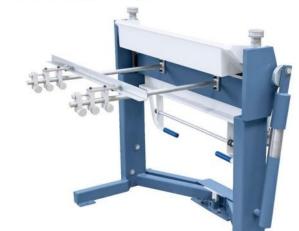

# BERNARDO TBS 1020 (1008-8355020)

Control type konventionell

**Machine no.** 1008-8355020

Make BERNARDO

Location Ahaus

Furnishing:

- Segmented upper and bending beam for a wide variety of bending options
- Clamping by means of a foot pedal
- Hands remain free for optimal positioning of the sheet
- Universally applicable bending machine for plumbing and repair shops
- Robust construction in a modern design
- Manual bending machine for standard bending tasks
- Segmented upper beam for a large number of bending options
- Optimal price-performance ratio
- Quick and easy bending process using a bow handle
- Non-slip rubber coating on the foot pedal for safe working
- Easy adjustment of the lower beam to the respective sheet thickness
- High upper beam for producing high-edged profiles

Scope of delivery :

- Segmented upper cheek
- Segmented lower cheek
- manual backgauge
- bending segments 25 | 30 | 35 | 40 | 45 | 50 | 75 | 100 | 150 | 200 | 270 mm

### Machine attributes

| sheet width:                    | 1020 mm              |
|---------------------------------|----------------------|
| plate thickness:                | 2,0 mm               |
| daylight opening:               | 48 mm                |
| bending angle max.:             | 0 - 135 °            |
| work height max .:              | 900 mm               |
| total power requirement:        | von Hand kW          |
| weight of the machine ca .:     | 285 kg               |
| dimensions of the machine ca .: | 1350 x 820 x 1140 mm |