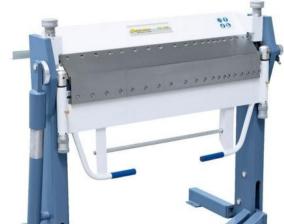

# BERNARDO TBS 1020 (1008-8355020)

Control type konventionell

**Machine no.** 1008-8355020

Make BERNARDO

Location Ahaus

Furnishing:

- Segmented upper and bending beam for a wide variety of bending options
- Clamping by means of a foot pedal
- Hands remain free for optimal positioning of the sheet
- Universally applicable bending machine for plumbing and repair shops
- Robust construction in a modern design
- Manual bending machine for standard bending tasks
- Segmented upper beam for a large number of bending options
- Optimal price-performance ratio
- Quick and easy bending process using a bow handle
- Non-slip rubber coating on the foot pedal for safe working
- Easy adjustment of the lower beam to the respective sheet thickness
- High upper beam for producing high-edged profiles

Scope of delivery :

- Segmented upper cheek
- Segmented lower cheek
- manual backgauge
- bending segments 25 | 30 | 35 | 40 | 45 | 50 | 75 | 100 | 150 | 200 | 270 mm

### Machine attributes

| sheet width:                    | 1020 mm              |
|---------------------------------|----------------------|
| plate thickness:                | 2,0 mm               |
| daylight opening:               | 48 mm                |
| bending angle max.:             | 0 - 135 °            |
| work height max .:              | 900 mm               |
| total power requirement:        | von Hand kW          |
| weight of the machine ca .:     | 285 kg               |
| dimensions of the machine ca .: | 1350 x 820 x 1140 mm |