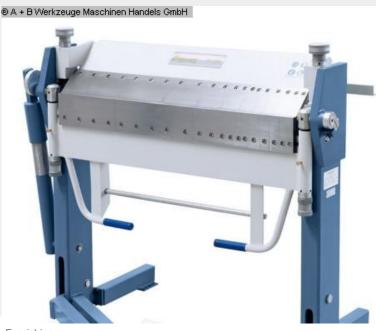

# BERNARDO TBS 1020 (1008-8355020)

Control type konventionell

**Machine no.** 1008-8355020

Make BERNARDO

Location Ahaus

Furnishing:

- Segmented upper and bending beam for a wide variety of bending options
- Clamping by means of a foot pedal
- Hands remain free for optimal positioning of the sheet
- Universally applicable bending machine for plumbing and repair shops
- Robust construction in a modern design
- Manual bending machine for standard bending tasks
- Segmented upper beam for a large number of bending options
- Optimal price-performance ratio
- Quick and easy bending process using a bow handle
- Non-slip rubber coating on the foot pedal for safe working
- Easy adjustment of the lower beam to the respective sheet thickness
- High upper beam for producing high-edged profiles

Scope of delivery :

- Segmented upper cheek
- Segmented lower cheek
- manual backgauge
- bending segments 25 | 30 | 35 | 40 | 45 | 50 | 75 | 100 | 150 | 200 | 270 mm

### Machine attributes

| sheet width:                    | 1020 mm              |
|---------------------------------|----------------------|
| plate thickness:                | 2,0 mm               |
| daylight opening:               | 48 mm                |
| bending angle max.:             | 0 - 135 °            |
| work height max .:              | 900 mm               |
| total power requirement:        | von Hand kW          |
| weight of the machine ca .:     | 285 kg               |
| dimensions of the machine ca .: | 1350 x 820 x 1140 mm |