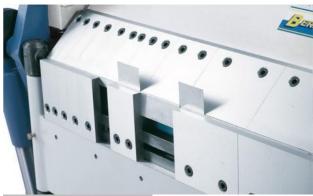

# BERNARDO TBS 1020 (1008-8355020)

Control type konventionell

**Machine no.** 1008-8355020

Make BERNARDO

Location Ahaus

Furnishing:

- Segmented upper and bending beam for a wide variety of bending options
- Clamping by means of a foot pedal
- Hands remain free for optimal positioning of the sheet
- Universally applicable bending machine for plumbing and repair shops
- Robust construction in a modern design
- Manual bending machine for standard bending tasks
- Segmented upper beam for a large number of bending options
- Optimal price-performance ratio
- Quick and easy bending process using a bow handle
- Non-slip rubber coating on the foot pedal for safe working
- Easy adjustment of the lower beam to the respective sheet thickness
- High upper beam for producing high-edged profiles

Scope of delivery :

- Segmented upper cheek
- Segmented lower cheek
- manual backgauge
- bending segments 25 | 30 | 35 | 40 | 45 | 50 | 75 | 100 | 150 | 200 | 270 mm

### Machine attributes

| sheet width:                    | 1020 mm              |
|---------------------------------|----------------------|
| plate thickness:                | 2,0 mm               |
| daylight opening:               | 48 mm                |
| bending angle max.:             | 0 - 135 °            |
| work height max .:              | 900 mm               |
| total power requirement:        | von Hand kW          |
| weight of the machine ca .:     | 285 kg               |
| dimensions of the machine ca .: | 1350 x 820 x 1140 mm |