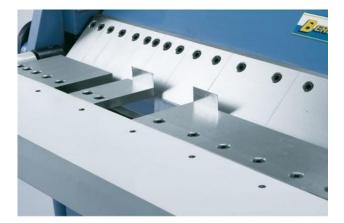

# BERNARDO TBS 1020 (1008-8355020)

Control type konventionell

**Machine no.** 1008-8355020

Make BERNARDO

Location Ahaus

Furnishing:

- Segmented upper and bending beam for a wide variety of bending options
- Clamping by means of a foot pedal
- Hands remain free for optimal positioning of the sheet
- Universally applicable bending machine for plumbing and repair shops
- Robust construction in a modern design
- Manual bending machine for standard bending tasks
- Segmented upper beam for a large number of bending options
- Optimal price-performance ratio
- Quick and easy bending process using a bow handle
- Non-slip rubber coating on the foot pedal for safe working
- Easy adjustment of the lower beam to the respective sheet thickness
- High upper beam for producing high-edged profiles

Scope of delivery :

- Segmented upper cheek
- Segmented lower cheek
- manual backgauge
- bending segments 25 | 30 | 35 | 40 | 45 | 50 | 75 | 100 | 150 | 200 | 270 mm

### Machine attributes

| sheet width:                    | 1020 mm              |
|---------------------------------|----------------------|
| plate thickness:                | 2,0 mm               |
| daylight opening:               | 48 mm                |
| bending angle max.:             | 0 - 135 °            |
| work height max .:              | 900 mm               |
| total power requirement:        | von Hand kW          |
| weight of the machine ca .:     | 285 kg               |
| dimensions of the machine ca .: | 1350 x 820 x 1140 mm |