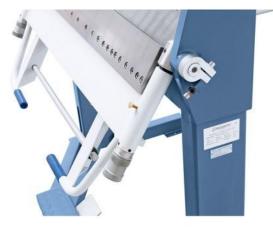

# BERNARDO TBS 1020 (1008-8355020)

Control type konventionell

**Machine no.** 1008-8355020

Make BERNARDO

Location Ahaus

Furnishing:

- Segmented upper and bending beam for a wide variety of bending options
- Clamping by means of a foot pedal
- Hands remain free for optimal positioning of the sheet
- Universally applicable bending machine for plumbing and repair shops
- Robust construction in a modern design
- Manual bending machine for standard bending tasks
- Segmented upper beam for a large number of bending options
- Optimal price-performance ratio
- Quick and easy bending process using a bow handle
- Non-slip rubber coating on the foot pedal for safe working
- Easy adjustment of the lower beam to the respective sheet thickness
- High upper beam for producing high-edged profiles

Scope of delivery :

- Segmented upper cheek
- Segmented lower cheek
- manual backgauge
- bending segments 25 | 30 | 35 | 40 | 45 | 50 | 75 | 100 | 150 | 200 | 270 mm

### Machine attributes

| sheet width:                    | 1020 mm              |
|---------------------------------|----------------------|
| plate thickness:                | 2,0 mm               |
| daylight opening:               | 48 mm                |
| bending angle max.:             | 0 - 135 °            |
| work height max .:              | 900 mm               |
| total power requirement:        | von Hand kW          |
| weight of the machine ca .:     | 285 kg               |
| dimensions of the machine ca .: | 1350 x 820 x 1140 mm |