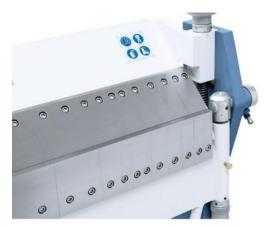

# BERNARDO TBS 1020 (1008-8355020)

Control type konventionell

**Machine no.** 1008-8355020

Make BERNARDO

Location Ahaus

Furnishing:

- Segmented upper and bending beam for a wide variety of bending options
- Clamping by means of a foot pedal
- Hands remain free for optimal positioning of the sheet
- Universally applicable bending machine for plumbing and repair shops
- Robust construction in a modern design
- Manual bending machine for standard bending tasks
- Segmented upper beam for a large number of bending options
- Optimal price-performance ratio
- Quick and easy bending process using a bow handle
- Non-slip rubber coating on the foot pedal for safe working
- Easy adjustment of the lower beam to the respective sheet thickness
- High upper beam for producing high-edged profiles

Scope of delivery :

- Segmented upper cheek
- Segmented lower cheek
- manual backgauge
- bending segments 25 | 30 | 35 | 40 | 45 | 50 | 75 | 100 | 150 | 200 | 270 mm

### Machine attributes

| sheet width:                    | 1020 mm              |
|---------------------------------|----------------------|
| plate thickness:                | 2,0 mm               |
| daylight opening:               | 48 mm                |
| bending angle max.:             | 0 - 135 °            |
| work height max .:              | 900 mm               |
| total power requirement:        | von Hand kW          |
| weight of the machine ca .:     | 285 kg               |
| dimensions of the machine ca .: | 1350 x 820 x 1140 mm |