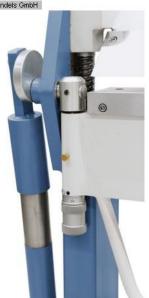

# BERNARDO TB 2060 (1008-8355079)

Control type konventionell

**Machine no.** 1008-8355079

Make BERNARDO

**Location**Ahaus

- Universally applicable bending machine for plumbing and repair shops
- Robust construction in a modern design
- easy adjustment of the upper beam by means of a foot pedal, Hands are free for the workpiece
- manual bending machine for standard bending tasks
- segmented upper beam for a large number of bending options
- An auxiliary cylinder supports the bending process when folding
- faster and easier bending process using a bow handle
- easy adjustment of the lower beam to the respective sheet thickness
- high upper beam for the production of high-edged profiles