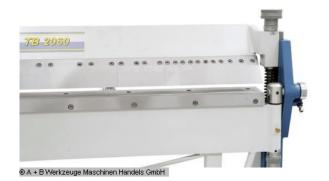

#### Furnishing:

- Segmented upper cheek
- back gauge
- bending segments 38 | 38 | 38 | 50 | 50 | 50 | 50 | 76 | 76 | 101 | 127 | 152 | 203 | 254 | 254 | 254 | 254 mm