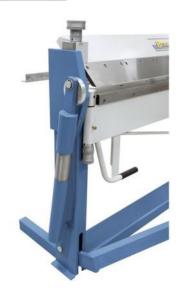

# BERNARDO TB 2060 (1008-8355079)

Control type konventionell

**Machine no.** 1008-8355079

Make BERNARDO

**Location**Ahaus

- Universally applicable bending machine for plumbing and repair shops
- Robust construction in a modern design
- easy adjustment of the upper beam by means of a foot pedal, Hands are free for the workpiece
- manual bending machine for standard bending tasks
- segmented upper beam for a large number of bending options
- An auxiliary cylinder supports the bending process when folding
- faster and easier bending process using a bow handle
- easy adjustment of the lower beam to the respective sheet thickness
- high upper beam for the production of high-edged profiles

### **Machine attributes**

sheet width:

2065 mm

plate thickness:

1,20 mm

daylight opening:

30,0 mm

bending angle max.: