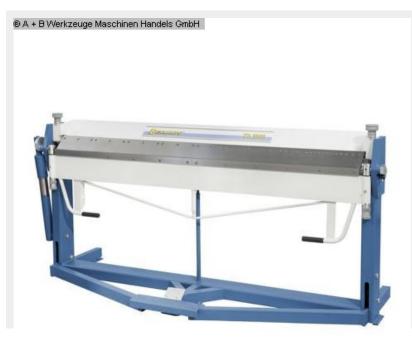

# BERNARDO TB 2060 (1008-8355079)

Control type konventionell

**Machine no.** 1008-8355079

Make BERNARDO

**Location**Ahaus

- Universally applicable bending machine for plumbing and repair shops
- Robust construction in a modern design
- easy adjustment of the upper beam by means of a foot pedal, Hands are free for the workpiece
- manual bending machine for standard bending tasks
- segmented upper beam for a large number of bending options
- An auxiliary cylinder supports the bending process when folding
- faster and easier bending process using a bow handle
- easy adjustment of the lower beam to the respective sheet thickness
- high upper beam for the production of high-edged profiles

#### Furnishing:

- Segmented upper cheek
- back gauge
- bending segments 38 | 38 | 38 | 50 | 50 | 50 | 50 | 76 | 76 | 101 | 127 | 152 | 203 | 254 | 254 | 254 | 254 mm

### **Machine attributes**

sheet width:

2065 mm

plate thickness:

1,20 mm

daylight opening:

30,0 mm

bending angle max.:

0 - 135 °

total power requirement:

weight of the machine ca.:

500 kg.

dimensions of the machine ca.: 2400 x 1115 x 1150 mm