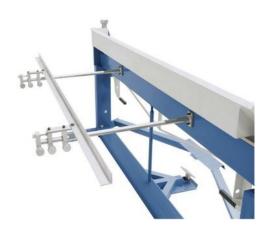

# BERNARDO TB 2060 (1008-8355079)

Control type konventionell

**Machine no.** 1008-8355079

Make BERNARDO

**Location**Ahaus

- Universally applicable bending machine for plumbing and repair shops
- Robust construction in a modern design
- easy adjustment of the upper beam by means of a foot pedal, Hands are free for the workpiece
- manual bending machine for standard bending tasks
- segmented upper beam for a large number of bending options
- An auxiliary cylinder supports the bending process when folding
- faster and easier bending process using a bow handle
- easy adjustment of the lower beam to the respective sheet thickness
- high upper beam for the production of high-edged profiles

#### Furnishing:

- Segmented upper cheek
- back gauge
- bending segments 38 | 38 | 38 | 50 | 50 | 50 | 50 | 76 | 76 | 101 | 127 | 152 | 203 | 254 | 254 | 254 | 254 mm