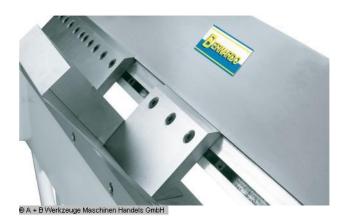

# BERNARDO TB 2060 (1008-8355079)

Control type konventionell

**Machine no.** 1008-8355079

Make BERNARDO

**Location**Ahaus

- Universally applicable bending machine for plumbing and repair shops
- Robust construction in a modern design
- easy adjustment of the upper beam by means of a foot pedal, Hands are free for the workpiece
- manual bending machine for standard bending tasks
- segmented upper beam for a large number of bending options
- An auxiliary cylinder supports the bending process when folding
- faster and easier bending process using a bow handle
- easy adjustment of the lower beam to the respective sheet thickness
- high upper beam for the production of high-edged profiles