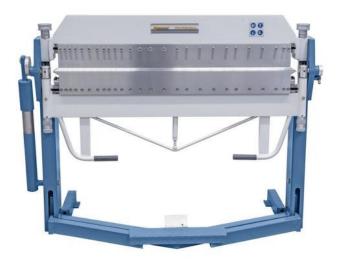

# BERNARDO TB 1270 FLEX (1008-8355082)

Control type konventionell

Machine no. 1008-8355082

Make BERNARDO

Location Ahaus

- Furnishing:
- Swivel bending machines with segm. Upper, lower and bending beam
- Universally usable bending machine for sheet metal works and repair shops
- Robust construction in a modern design
- Easy adjustment of the upper beam using a foot pedal
- Hands are free for the workpiece
- Manual bending machine for standard bending tasks
- Segmented upper beam for a large number of bending possibilities
- Optimum price-performance ratio
- Quick and easy bending process using the bow handle
- Non-slip rubber covering on the foot pedal for safe working
- Easy adjustment of the lower beam to the respective sheet thickness
- High upper beam for the production of high folded profiles

#### Scope of delivery :

- Segmented upper, lower and bending beam
- manual backgauge
- Corner segment left / right

each 75 mm | 25 | 30 | 35 | 40 | 45 | 50 | 75 | 100 | 200 | 250 | 270mm

### Machine attributes

| sheet width:                   | 1270 mm               |
|--------------------------------|-----------------------|
| plate thickness:               | 2.0 mm                |
| daylight opening:              | 48.0 mm               |
| daylight opening:              | 150 mm ohne Segmente  |
| bending angle max.:            | 0 - 135 °             |
| work height max .:             | 900 mm                |
| weight of the machine ca .:    | 465 kg                |
| dimensions of the machine ca.: | 1620 x 1070 x 1280 mm |