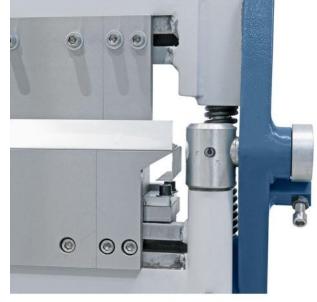

# BERNARDO TB 1270 FLEX (1008-8355082)

Control type konventionell

Machine no. 1008-8355082

Make BERNARDO

Location Ahaus

- Furnishing:
- Swivel bending machines with segm. Upper, lower and bending beam
- Universally usable bending machine for sheet metal works and repair shops
- Robust construction in a modern design
- Easy adjustment of the upper beam using a foot pedal
- Hands are free for the workpiece
- Manual bending machine for standard bending tasks
- Segmented upper beam for a large number of bending possibilities
- Optimum price-performance ratio
- Quick and easy bending process using the bow handle
- Non-slip rubber covering on the foot pedal for safe working
- Easy adjustment of the lower beam to the respective sheet thickness
- High upper beam for the production of high folded profiles

### Machine attributes

| sheet width:                   | 1270 mm               |
|--------------------------------|-----------------------|
| plate thickness:               | 2.0 mm                |
| daylight opening:              | 48.0 mm               |
| daylight opening:              | 150 mm ohne Segmente  |
| bending angle max.:            | 0 - 135 °             |
| work height max .:             | 900 mm                |
| weight of the machine ca .:    | 465 kg                |
| dimensions of the machine ca.: | 1620 x 1070 x 1280 mm |