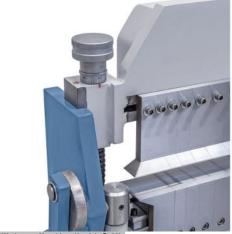

# BERNARDO TB 1270 FLEX (1008-8355082)

Control type konventionell

Machine no. 1008-8355082

Make BERNARDO

Location Ahaus

- Furnishing:
- Swivel bending machines with segm. Upper, lower and bending beam
- Universally usable bending machine for sheet metal works and repair shops
- Robust construction in a modern design
- Easy adjustment of the upper beam using a foot pedal
- Hands are free for the workpiece
- Manual bending machine for standard bending tasks
- Segmented upper beam for a large number of bending possibilities
- Optimum price-performance ratio
- Quick and easy bending process using the bow handle
- Non-slip rubber covering on the foot pedal for safe working
- Easy adjustment of the lower beam to the respective sheet thickness
- High upper beam for the production of high folded profiles

#### Scope of delivery :

- Segmented upper, lower and bending beam
- manual backgauge
- Corner segment left / right

each 75 mm | 25 | 30 | 35 | 40 | 45 | 50 | 75 | 100 | 200 | 250 | 270mm

### Machine attributes

| sheet width:                   | 1270 mm               |
|--------------------------------|-----------------------|
| plate thickness:               | 2.0 mm                |
| daylight opening:              | 48.0 mm               |
| daylight opening:              | 150 mm ohne Segmente  |
| bending angle max.:            | 0 - 135 °             |
| work height max .:             | 900 mm                |
| weight of the machine ca .:    | 465 kg                |
| dimensions of the machine ca.: | 1620 x 1070 x 1280 mm |