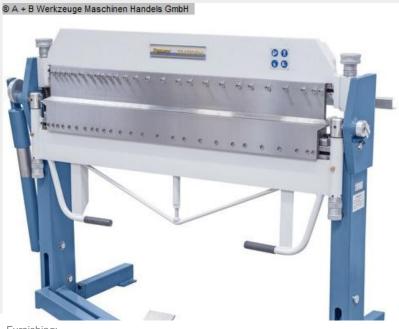

# BERNARDO TB 1270 FLEX (1008-8355082)

Control type konventionell

Machine no. 1008-8355082

Make BERNARDO

Location Ahaus

- Furnishing:
- Swivel bending machines with segm. Upper, lower and bending beam
- Universally usable bending machine for sheet metal works and repair shops
- Robust construction in a modern design
- Easy adjustment of the upper beam using a foot pedal
- Hands are free for the workpiece
- Manual bending machine for standard bending tasks
- Segmented upper beam for a large number of bending possibilities
- Optimum price-performance ratio
- Quick and easy bending process using the bow handle
- Non-slip rubber covering on the foot pedal for safe working
- Easy adjustment of the lower beam to the respective sheet thickness
- High upper beam for the production of high folded profiles

### Machine attributes

| sheet width:                   | 1270 mm               |
|--------------------------------|-----------------------|
| plate thickness:               | 2.0 mm                |
| daylight opening:              | 48.0 mm               |
| daylight opening:              | 150 mm ohne Segmente  |
| bending angle max.:            | 0 - 135 °             |
| work height max .:             | 900 mm                |
| weight of the machine ca .:    | 465 kg                |
| dimensions of the machine ca.: | 1620 x 1070 x 1280 mm |