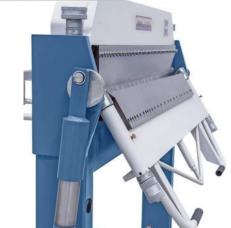

# BERNARDO TB 1270 FLEX (1008-8355082)

Control type konventionell

Machine no. 1008-8355082

Make BERNARDO

Location Ahaus

- Furnishing:
- Swivel bending machines with segm. Upper, lower and bending beam
- Universally usable bending machine for sheet metal works and repair shops
- Robust construction in a modern design
- Easy adjustment of the upper beam using a foot pedal
- Hands are free for the workpiece
- Manual bending machine for standard bending tasks
- Segmented upper beam for a large number of bending possibilities
- Optimum price-performance ratio
- Quick and easy bending process using the bow handle
- Non-slip rubber covering on the foot pedal for safe working
- Easy adjustment of the lower beam to the respective sheet thickness
- High upper beam for the production of high folded profiles

#### Scope of delivery :

- Segmented upper, lower and bending beam
- manual backgauge
- Corner segment left / right

each 75 mm | 25 | 30 | 35 | 40 | 45 | 50 | 75 | 100 | 200 | 250 | 270mm