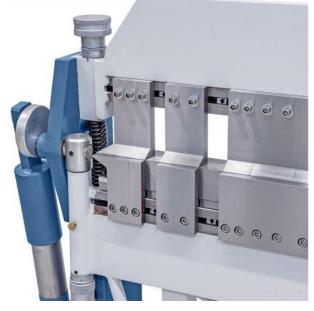

#### Scope of delivery :

- Segmented upper, lower and bending beam
- manual backgauge
- Corner segment left / right

each 75 mm | 25 | 30 | 35 | 40 | 45 | 50 | 75 | 100 | 200 | 250 | 270mm