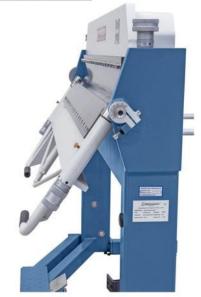

# BERNARDO TB 1270 FLEX (1008-8355082)

Control type konventionell

Machine no. 1008-8355082

Make BERNARDO

Location Ahaus

- Furnishing:
- Swivel bending machines with segm. Upper, lower and bending beam
- Universally usable bending machine for sheet metal works and repair shops
- Robust construction in a modern design
- Easy adjustment of the upper beam using a foot pedal
- Hands are free for the workpiece
- Manual bending machine for standard bending tasks
- Segmented upper beam for a large number of bending possibilities
- Optimum price-performance ratio
- Quick and easy bending process using the bow handle
- Non-slip rubber covering on the foot pedal for safe working
- Easy adjustment of the lower beam to the respective sheet thickness
- High upper beam for the production of high folded profiles

### Machine attributes

| sheet width:                   | 1270 mm               |
|--------------------------------|-----------------------|
| plate thickness:               | 2.0 mm                |
| daylight opening:              | 48.0 mm               |
| daylight opening:              | 150 mm ohne Segmente  |
| bending angle max.:            | 0 - 135 °             |
| work height max .:             | 900 mm                |
| weight of the machine ca .:    | 465 kg                |
| dimensions of the machine ca.: | 1620 x 1070 x 1280 mm |