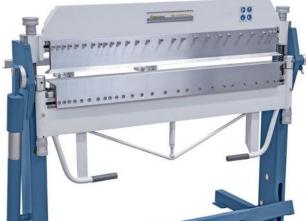

# BERNARDO TB 1270 FLEX (1008-8355082)

Control type konventionell

Machine no. 1008-8355082

Make BERNARDO

Location Ahaus

- Furnishing:
- Swivel bending machines with segm. Upper, lower and bending beam
- Universally usable bending machine for sheet metal works and repair shops
- Robust construction in a modern design
- Easy adjustment of the upper beam using a foot pedal
- Hands are free for the workpiece
- Manual bending machine for standard bending tasks
- Segmented upper beam for a large number of bending possibilities
- Optimum price-performance ratio
- Quick and easy bending process using the bow handle
- Non-slip rubber covering on the foot pedal for safe working
- Easy adjustment of the lower beam to the respective sheet thickness
- High upper beam for the production of high folded profiles

### Machine attributes

| sheet width:                   | 1270 mm               |
|--------------------------------|-----------------------|
| plate thickness:               | 2.0 mm                |
| daylight opening:              | 48.0 mm               |
| daylight opening:              | 150 mm ohne Segmente  |
| bending angle max.:            | 0 - 135 °             |
| work height max .:             | 900 mm                |
| weight of the machine ca .:    | 465 kg                |
| dimensions of the machine ca.: | 1620 x 1070 x 1280 mm |