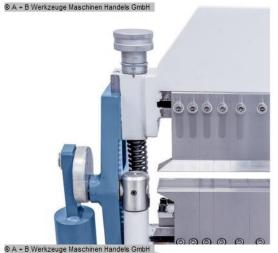

# BERNARDO TB 1270 FLEX (1008-8355082)

Control type konventionell

Machine no. 1008-8355082

Make BERNARDO

Location Ahaus

- Furnishing:
- Swivel bending machines with segm. Upper, lower and bending beam
- Universally usable bending machine for sheet metal works and repair shops
- Robust construction in a modern design
- Easy adjustment of the upper beam using a foot pedal
- Hands are free for the workpiece
- Manual bending machine for standard bending tasks
- Segmented upper beam for a large number of bending possibilities
- Optimum price-performance ratio
- Quick and easy bending process using the bow handle
- Non-slip rubber covering on the foot pedal for safe working
- Easy adjustment of the lower beam to the respective sheet thickness
- High upper beam for the production of high folded profiles

### Machine attributes

| sheet width:                   | 1270 mm               |
|--------------------------------|-----------------------|
| plate thickness:               | 2.0 mm                |
| daylight opening:              | 48.0 mm               |
| daylight opening:              | 150 mm ohne Segmente  |
| bending angle max.:            | 0 - 135 °             |
| work height max .:             | 900 mm                |
| weight of the machine ca .:    | 465 kg                |
| dimensions of the machine ca.: | 1620 x 1070 x 1280 mm |