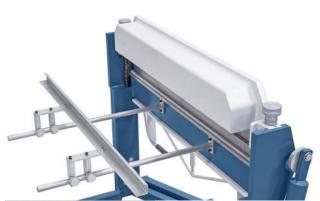

#### Scope of delivery :

- Segmented upper, lower and bending beam
- manual backgauge
- Corner segment left / right

each 75 mm | 25 | 30 | 35 | 40 | 45 | 50 | 75 | 100 | 200 | 250 | 270mm