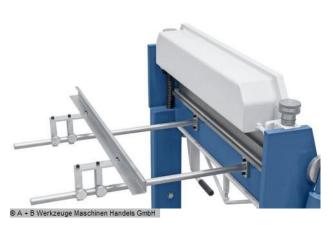

#### Furnishing:

- Swivel bending machines with segm. Upper, lower and bending beam
- Universally usable bending machine for sheet metal works and repair shops
- Robust construction in a modern design
- Easy adjustment of the upper beam using a foot pedal
- Hands are free for the workpiece
- Manual bending machine for standard bending tasks
- Segmented upper beam for a large number of bending possibilities
- Optimum price-performance ratio
- Quick and easy bending process using the bow handle
- Non-slip rubber covering on the foot pedal for safe working
- Easy adjustment of the lower beam to the respective sheet thickness
- High upper beam for the production of high folded profiles

#### Scope of delivery:

- Segmented upper, lower and bending beam
- manual backgauge
- Corner segment left / right each 75 mm | 25 | 30 | 35 | 40 | 45 | 50 | 75 | 100 | 200 | 270 mm