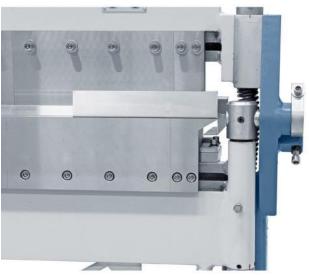

#### Furnishing:

- Swivel bending machines with segm. Upper, lower and bending beam
- Universally usable bending machine for sheet metal works and repair shops
- Robust construction in a modern design
- Easy adjustment of the upper beam using a foot pedal
- Hands are free for the workpiece
- Manual bending machine for standard bending tasks
- Segmented upper beam for a large number of bending possibilities
- Optimum price-performance ratio
- Quick and easy bending process using the bow handle
- Non-slip rubber covering on the foot pedal for safe working
- Easy adjustment of the lower beam to the respective sheet thickness
- High upper beam for the production of high folded profiles

### **Machine attributes**

sheet width: 1020 mm
plate thickness: 2.5 mm
daylight opening: 48.0 mm

daylight opening: 150 mm ohne Segmente

bending angle max.:  $0 - 135\,^{\circ}$  work height max.: 900 mm weight of the machine ca.: 340 kg