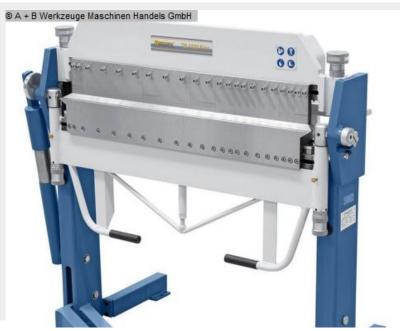

#### Furnishing:

- Swivel bending machines with segm. Upper, lower and bending beam
- Universally usable bending machine for sheet metal works and repair shops
- Robust construction in a modern design
- Easy adjustment of the upper beam using a foot pedal
- Hands are free for the workpiece
- Manual bending machine for standard bending tasks
- Segmented upper beam for a large number of bending possibilities
- Optimum price-performance ratio
- Quick and easy bending process using the bow handle
- Non-slip rubber covering on the foot pedal for safe working
- Easy adjustment of the lower beam to the respective sheet thickness
- High upper beam for the production of high folded profiles

#### Scope of delivery:

- Segmented upper, lower and bending beam
- manual backgauge
- Corner segment left / right each 75 mm | 25 | 30 | 35 | 40 | 45 | 50 | 75 | 100 | 200 | 270 mm

### **Machine attributes**

sheet width: 1020 mm
plate thickness: 2.5 mm
daylight opening: 48.0 mm

daylight opening: 150 mm ohne Segmente

bending angle max.:  $0 - 135\,^{\circ}$  work height max.: 900 mm weight of the machine ca.: 340 kg