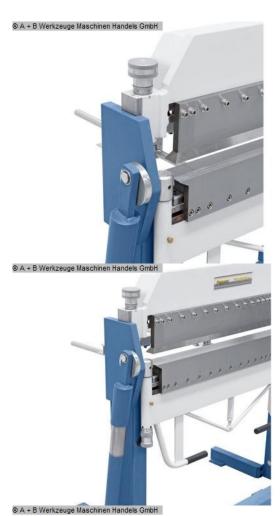

#### Furnishing:

- Swivel bending machines with segm. Upper, lower and bending beam
- Universally usable bending machine for sheet metal works and repair shops
- Robust construction in a modern design
- Easy adjustment of the upper beam using a foot pedal
- Hands are free for the workpiece
- Manual bending machine for standard bending tasks
- Segmented upper beam for a large number of bending possibilities
- Optimum price-performance ratio
- Quick and easy bending process using the bow handle
- Non-slip rubber covering on the foot pedal for safe working
- Easy adjustment of the lower beam to the respective sheet thickness
- High upper beam for the production of high folded profiles

### **Machine attributes**

sheet width: 1020 mm
plate thickness: 2.5 mm
daylight opening: 48.0 mm

daylight opening: 150 mm ohne Segmente

bending angle max.:  $0 - 135\,^{\circ}$  work height max.: 900 mm weight of the machine ca.: 340 kg