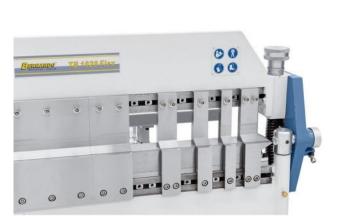

#### Furnishing:

- Swivel bending machines with segm. Upper, lower and bending beam
- Universally usable bending machine for sheet metal works and repair shops
- Robust construction in a modern design
- Easy adjustment of the upper beam using a foot pedal
- Hands are free for the workpiece
- Manual bending machine for standard bending tasks
- Segmented upper beam for a large number of bending possibilities
- Optimum price-performance ratio
- Quick and easy bending process using the bow handle
- Non-slip rubber covering on the foot pedal for safe working
- Easy adjustment of the lower beam to the respective sheet thickness
- High upper beam for the production of high folded profiles

#### Scope of delivery:

- Segmented upper, lower and bending beam
- manual backgauge
- Corner segment left / right each 75 mm | 25 | 30 | 35 | 40 | 45 | 50 | 75 | 100 | 200 | 270 mm