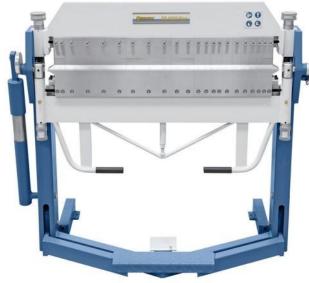

#### Furnishing:

- Swivel bending machines with segm. Upper, lower and bending beam
- Universally usable bending machine for sheet metal works and repair shops
- Robust construction in a modern design
- Easy adjustment of the upper beam using a foot pedal
- Hands are free for the workpiece
- Manual bending machine for standard bending tasks
- Segmented upper beam for a large number of bending possibilities
- Optimum price-performance ratio
- Quick and easy bending process using the bow handle
- Non-slip rubber covering on the foot pedal for safe working
- Easy adjustment of the lower beam to the respective sheet thickness
- High upper beam for the production of high folded profiles

#### Scope of delivery:

- Segmented upper, lower and bending beam
- manual backgauge
- Corner segment left / right each 75 mm | 25 | 30 | 35 | 40 | 45 | 50 | 75 | 100 | 200 | 270 mm

### **Machine attributes**

sheet width: 1020 mm
plate thickness: 2.5 mm
daylight opening: 48.0 mm

daylight opening: 150 mm ohne Segmente

bending angle max.:  $0 - 135\,^{\circ}$  work height max.: 900 mm weight of the machine ca.: 340 kg