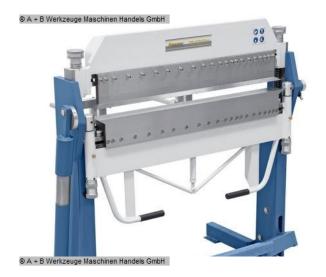

#### Furnishing:

- Swivel bending machines with segm. Upper, lower and bending beam
- Universally usable bending machine for sheet metal works and repair shops
- Robust construction in a modern design
- Easy adjustment of the upper beam using a foot pedal
- Hands are free for the workpiece
- Manual bending machine for standard bending tasks
- Segmented upper beam for a large number of bending possibilities
- Optimum price-performance ratio
- Quick and easy bending process using the bow handle
- Non-slip rubber covering on the foot pedal for safe working
- Easy adjustment of the lower beam to the respective sheet thickness
- High upper beam for the production of high folded profiles

#### Scope of delivery:

- Segmented upper, lower and bending beam
- manual backgauge
- Corner segment left / right each 75 mm | 25 | 30 | 35 | 40 | 45 | 50 | 75 | 100 | 200 | 270 mm

### **Machine attributes**

sheet width: 1020 mm
plate thickness: 2.5 mm
daylight opening: 48.0 mm

daylight opening: 150 mm ohne Segmente

bending angle max.:  $0 - 135\,^{\circ}$  work height max.: 900 mm weight of the machine ca.: 340 kg