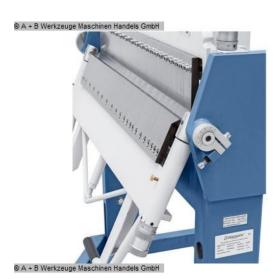

#### Furnishing:

- Swivel bending machines with segm. Upper, lower and bending beam
- Universally usable bending machine for sheet metal works and repair shops
- Robust construction in a modern design
- Easy adjustment of the upper beam using a foot pedal
- Hands are free for the workpiece
- Manual bending machine for standard bending tasks
- Segmented upper beam for a large number of bending possibilities
- Optimum price-performance ratio
- Quick and easy bending process using the bow handle
- Non-slip rubber covering on the foot pedal for safe working
- Easy adjustment of the lower beam to the respective sheet thickness
- High upper beam for the production of high folded profiles

#### Scope of delivery:

- Segmented upper, lower and bending beam
- manual backgauge
- Corner segment left / right each 75 mm | 25 | 30 | 35 | 40 | 45 | 50 | 75 | 100 | 200 | 270 mm

### **Machine attributes**

sheet width: 1020 mm
plate thickness: 2.5 mm
daylight opening: 48.0 mm

daylight opening: 150 mm ohne Segmente

bending angle max.:  $0 - 135\,^{\circ}$  work height max.: 900 mm weight of the machine ca.: 340 kg