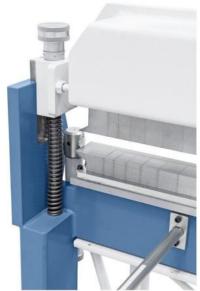

#### Furnishing:

- Swivel bending machines with segm. Upper, lower and bending beam
- Universally usable bending machine for sheet metal works and repair shops
- Robust construction in a modern design
- Easy adjustment of the upper beam using a foot pedal
- Hands are free for the workpiece
- Manual bending machine for standard bending tasks
- Segmented upper beam for a large number of bending possibilities
- Optimum price-performance ratio
- Quick and easy bending process using the bow handle
- Non-slip rubber covering on the foot pedal for safe working
- Easy adjustment of the lower beam to the respective sheet thickness
- High upper beam for the production of high folded profiles

### **Machine attributes**

sheet width: 1020 mm
plate thickness: 2.5 mm
daylight opening: 48.0 mm

daylight opening: 150 mm ohne Segmente

bending angle max.:  $0 - 135\,^{\circ}$  work height max.: 900 mm weight of the machine ca.: 340 kg