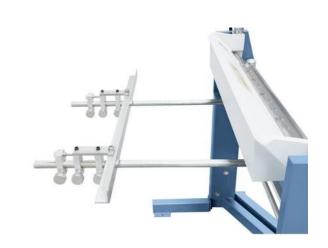

### scope of delivery

- Segmented upper cheek
- manual backgauge
- bending segments 25 | 30 | 35 | 40 | 45 | 50 | 75 | 100 | 150 | 200 | 270 mm