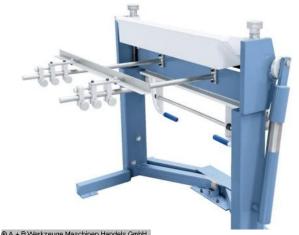

#### Furnishing:

- Universally applicable bending machine for plumbing and repair shops
- Robust construction in a modern design
- Easy adjustment of the upper beam using a foot pedal
- Hands are free for the workpiece
- Manual bending machine for standard bending tasks
- Segmented upper beam for a large number of bending options
- Optimal price-performance ratio
- Quick and easy bending process using a bow handle
- Non-slip rubber coating on the foot pedal for safe working
- Easy adjustment of the lower beam to the respective sheet thickness
- High upper beam for producing high-edged profiles

### scope of delivery

- Segmented upper cheek
- manual backgauge
- bending segments 25 | 30 | 35 | 40 | 45 | 50 | 75 | 100 | 150 | 200 | 270 mm