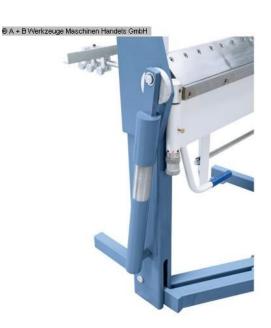

#### Furnishing:

- Universally applicable bending machine for plumbing and repair shops
- Robust construction in a modern design
- Easy adjustment of the upper beam using a foot pedal
- Hands are free for the workpiece
- Manual bending machine for standard bending tasks
- Segmented upper beam for a large number of bending options
- Optimal price-performance ratio
- Quick and easy bending process using a bow handle
- Non-slip rubber coating on the foot pedal for safe working
- Easy adjustment of the lower beam to the respective sheet thickness
- High upper beam for producing high-edged profiles