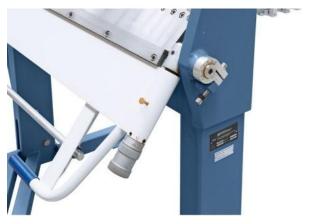

#### Furnishing:

- Universally applicable bending machine for plumbing and repair shops
- Robust construction in a modern design
- Easy adjustment of the upper beam using a foot pedal
- Hands are free for the workpiece
- Manual bending machine for standard bending tasks
- Segmented upper beam for a large number of bending options
- Optimal price-performance ratio
- Quick and easy bending process using a bow handle
- Non-slip rubber coating on the foot pedal for safe working
- Easy adjustment of the lower beam to the respective sheet thickness
- High upper beam for producing high-edged profiles

## **Machine attributes**

sheet width: 1020 mm plate thickness: 2,5 mm daylight opening: 48 mm 0 - 135 ° bending angle max.: total power requirement: von Hand kW weight of the machine ca.: 285 kg

dimensions of the machine ca.: 1,35 x 0,82 x 1,14 m