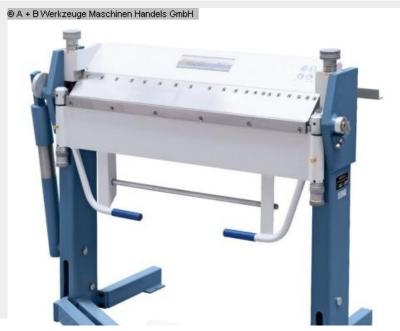

## BERNARDO TB 1020 (1008-8355012)

Control type konventionell

**Machine no.** 1008-8355012

Make BERNARDO

**Location**Ahaus

#### Furnishing:

- Universally applicable bending machine for plumbing and repair shops
- Robust construction in a modern design
- Easy adjustment of the upper beam using a foot pedal
- Hands are free for the workpiece
- Manual bending machine for standard bending tasks
- Segmented upper beam for a large number of bending options
- Optimal price-performance ratio
- Quick and easy bending process using a bow handle
- Non-slip rubber coating on the foot pedal for safe working
- Easy adjustment of the lower beam to the respective sheet thickness
- High upper beam for producing high-edged profiles

## **Machine attributes**

sheet width: 1020 mm plate thickness: 2,5 mm daylight opening: 48 mm 0 - 135 ° bending angle max.: total power requirement: von Hand kW weight of the machine ca.: 285 kg

dimensions of the machine ca.: 1,35 x 0,82 x 1,14 m