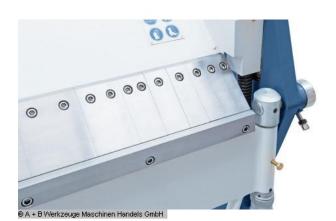

#### Furnishing:

- Universally applicable bending machine for plumbing and repair shops
- Robust construction in a modern design
- Easy adjustment of the upper beam using a foot pedal
- Hands are free for the workpiece
- Manual bending machine for standard bending tasks
- Segmented upper beam for a large number of bending options
- Optimal price-performance ratio
- Quick and easy bending process using a bow handle
- Non-slip rubber coating on the foot pedal for safe working
- Easy adjustment of the lower beam to the respective sheet thickness
- High upper beam for producing high-edged profiles

### scope of delivery

- Segmented upper cheek
- manual backgauge
- bending segments 25 | 30 | 35 | 40 | 45 | 50 | 75 | 100 | 150 | 200 | 270 mm