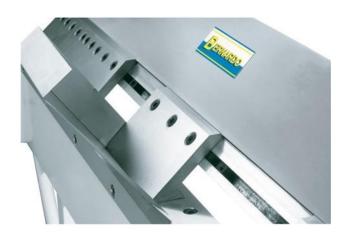

#### Furnishing:

- Universally applicable bending machine for plumbing and repair shops
- Robust construction in a modern design
- Easy adjustment of the upper beam using a foot pedal
- Hands are free for the workpiece
- Manual bending machine for standard bending tasks
- Segmented upper beam for a large number of bending options
- Optimal price-performance ratio
- Quick and easy bending process using a bow handle
- Non-slip rubber coating on the foot pedal for safe working
- Easy adjustment of the lower beam to the respective sheet thickness
- High upper beam for producing high-edged profiles

### scope of delivery

- Segmented upper cheek
- manual backgauge
- bending segments 25 | 30 | 35 | 40 | 45 | 50 | 75 | 100 | 150 | 200 | 270 mm