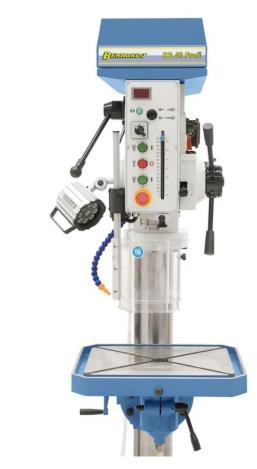

# BERNARDO SB 40 Profi (1008-8100277)

Control type konventionell

**Machine no.** 1008-8100277

Make BERNARDO

**Location** Ahaus

#### characteristics

- Vario drive for precise setting of the speed
- Quill infeed either by hand or by mechanical feed
- Easy tool change thanks to automatic tool ejector
- Set speed can be read quickly and easily using the digital display
- Solid, swiveling gray cast iron table with T-slots and coolant channel
- The coolant system and lighting are included in the scope of delivery
- Adjustable drilling depth stop, drilling depth can be read off using a scale
- Right-left rotation device for thread cutting

#### scope of delivery

- Drill chuck arbor MK 4 / B 16
- coolant device
- Digital speed display
- Keyless chuck 1 16 mm / B 16
- Reducing sleeve MK 4/3, MK 4/2, MK 3/1
- LED machine light
- Automatic tool ejector
- Height-adjustable protective cover

### **Machine attributes**

bore capacity in steel (diameter): 40,0 mm throat: 320 mm bore stroke: 160 mm morse taper: 4 MK

table::  $505 \times 425 \text{ mm}$  swivelling +/-: 50 Grad T-slots: 14,0 mm

turning speeds: 90 - 1455 U/min quill feed: 0,1/0,2/0,3 mm/U

column diameter: 120 mm total power requirement: 1,0/1,5 kW weight of the machine ca.: 380 kg.

range L-W-H: 500 x 930 x 1870 mm