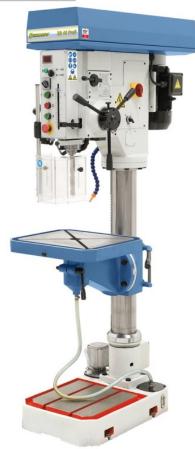

# BERNARDO SB 40 Profi (1008-8100277)

Control type konventionell

**Machine no.** 1008-8100277

Make BERNARDO

**Location** Ahaus

#### characteristics

- Vario drive for precise setting of the speed
- Quill infeed either by hand or by mechanical feed
- Easy tool change thanks to automatic tool ejector
- Set speed can be read quickly and easily using the digital display
- Solid, swiveling gray cast iron table with T-slots and coolant channel
- The coolant system and lighting are included in the scope of delivery
- Adjustable drilling depth stop, drilling depth can be read off using a scale
- Right-left rotation device for thread cutting

#### scope of delivery

- Drill chuck arbor MK 4 / B 16
- coolant device
- Digital speed display
- Keyless chuck 1 16 mm / B 16
- Reducing sleeve MK 4/3, MK 4/2, MK 3/1
- LED machine light
- Automatic tool ejector
- Height-adjustable protective cover

### **Machine attributes**

bore capacity in steel (diameter): 40,0 mm throat: 320 mm bore stroke: 160 mm morse taper: 4 MK

table::  $505 \times 425 \text{ mm}$  swivelling +/-: 50 Grad T-slots: 14,0 mm

turning speeds: 90 - 1455 U/min quill feed: 0,1/0,2/0,3 mm/U

column diameter: 120 mm total power requirement: 1,0/1,5 kW weight of the machine ca.: 380 kg.

range L-W-H: 500 x 930 x 1870 mm