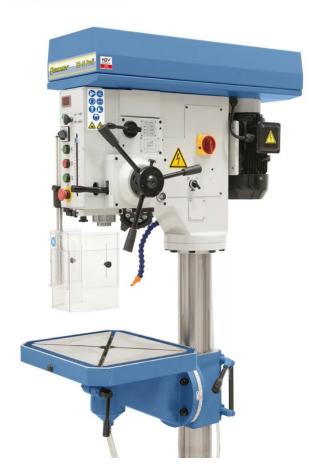

# BERNARDO SB 40 Profi (1008-8100277)

Control type konventionell

**Machine no.** 1008-8100277

Make BERNARDO

**Location** Ahaus

#### characteristics

- Vario drive for precise setting of the speed
- Quill infeed either by hand or by mechanical feed
- Easy tool change thanks to automatic tool ejector
- Set speed can be read quickly and easily using the digital display
- Solid, swiveling gray cast iron table with T-slots and coolant channel
- The coolant system and lighting are included in the scope of delivery
- Adjustable drilling depth stop, drilling depth can be read off using a scale
- Right-left rotation device for thread cutting

#### scope of delivery

- Drill chuck arbor MK 4 / B 16
- coolant device
- Digital speed display
- Keyless chuck 1 16 mm / B 16
- Reducing sleeve MK 4/3, MK 4/2, MK 3/1
- LED machine light
- Automatic tool ejector
- Height-adjustable protective cover

### **Machine attributes**

bore capacity in steel (diameter): 40,0 mm throat: 320 mm bore stroke: 160 mm morse taper: 4 MK

table::  $505 \times 425 \text{ mm}$  swivelling +/-: 50 Grad T-slots: 14,0 mm

turning speeds: 90 - 1455 U/min quill feed: 0,1/0,2/0,3 mm/U

column diameter: 120 mm total power requirement: 1,0/1,5 kW weight of the machine ca.: 380 kg.

range L-W-H: 500 x 930 x 1870 mm