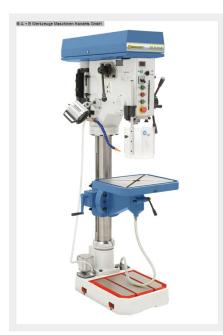

# BERNARDO SB 40 Profi (1008-8100277)

Control type konventionell

**Machine no.** 1008-8100277

Make BERNARDO

**Location** Ahaus

#### characteristics

- Vario drive for precise setting of the speed
- Quill infeed either by hand or by mechanical feed
- Easy tool change thanks to automatic tool ejector
- Set speed can be read quickly and easily using the digital display
- Solid, swiveling gray cast iron table with T-slots and coolant channel
- The coolant system and lighting are included in the scope of delivery
- Adjustable drilling depth stop, drilling depth can be read off using a scale
- Right-left rotation device for thread cutting

#### scope of delivery

- Drill chuck arbor MK 4 / B 16
- coolant device
- Digital speed display
- Keyless chuck 1 16 mm / B 16
- Reducing sleeve MK 4/3, MK 4/2, MK 3/1
- LED machine light
- Automatic tool ejector
- Height-adjustable protective cover

### **Machine attributes**

bore capacity in steel (diameter): 40,0 mm throat: 320 mm bore stroke: 160 mm morse taper: 4 MK

table::  $505 \times 425 \text{ mm}$  swivelling +/-: 50 Grad T-slots: 14,0 mm

turning speeds: 90 - 1455 U/min quill feed: 0,1/0,2/0,3 mm/U

column diameter: 120 mm total power requirement: 1,0/1,5 kW weight of the machine ca.: 380 kg.

range L-W-H: 500 x 930 x 1870 mm