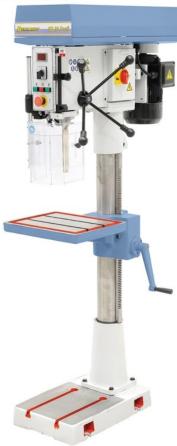

### Furnishing:

- Compact, stable cast iron construction in a modern design
- Infinitely variable speed control
- is changed The speed is read on a digital display
- Table height adjustment via rack and crank
- Right and left rotation of the quill for thread cutting
- Powerful 2-stage motor, speed range from 105 1725 rpm
- Base plate with T-slots for clamping high workpieces
- Safety switch with undervoltage release
- The spindle runs in the precision ball bearing

#### scope of delivery

- Key chuck 1 13 mm / B 16
- Drill chuck arbor MK 3 / B 16
- Reducing sleeve MK 3/2
- Digital speed display
- LED machine light
- Height-adjustable protective cover

### Machine attributes

| bore capacity in steel (diameter): | 32,0 mm          |
|------------------------------------|------------------|
| throat:                            | 230 mm           |
| bore stroke:                       | 120 mm           |
| morse taper:                       | 3 MK             |
| table::                            | 400x320 mm       |
| turning speeds:                    | 105 - 1725 U/min |
| total power requirement:           | 1,2 kW           |
| weight:                            | 245 kg           |
| range L-W-H:                       | 470x810x1710 mm  |