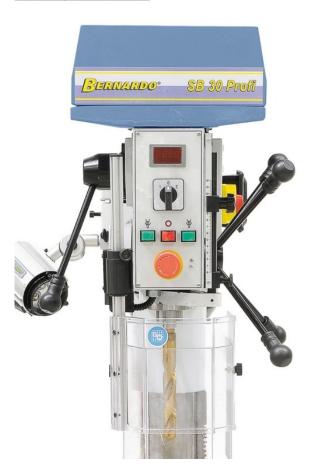

### Furnishing:

- Compact, stable cast iron construction in a modern design
- Infinitely variable speed control
- is changed The speed is read on a digital display
- Table height adjustment via rack and crank
- Right and left rotation of the quill for thread cutting
- Powerful 2-stage motor, speed range from 105 1725 rpm
- Base plate with T-slots for clamping high workpieces
- Safety switch with undervoltage release
- The spindle runs in the precision ball bearing

#### scope of delivery

- Key chuck 1 13 mm / B 16
- Drill chuck arbor MK 3 / B 16
- Reducing sleeve MK 3/2
- Digital speed display
- LED machine light
- Height-adjustable protective cover