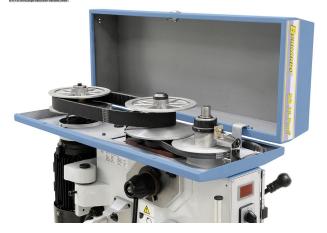

### Furnishing:

- Compact, stable cast iron construction in a modern design
- Infinitely variable speed control
- is changed The speed is read on a digital display
- Table height adjustment via rack and crank
- Right and left rotation of the quill for thread cutting
- Powerful 2-stage motor, speed range from 105 1725 rpm
- Base plate with T-slots for clamping high workpieces
- Safety switch with undervoltage release
- The spindle runs in the precision ball bearing