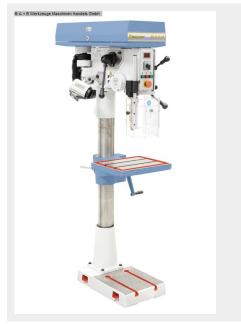

### Furnishing:

- Compact, stable cast iron construction in a modern design
- Infinitely variable speed control
- is changed The speed is read on a digital display
- Table height adjustment via rack and crank
- Right and left rotation of the quill for thread cutting
- Powerful 2-stage motor, speed range from 105 1725 rpm
- Base plate with T-slots for clamping high workpieces
- Safety switch with undervoltage release
- The spindle runs in the precision ball bearing

#### scope of delivery

- Key chuck 1 13 mm / B 16
- Drill chuck arbor MK 3 / B 16
- Reducing sleeve MK 3/2
- Digital speed display
- LED machine light
- Height-adjustable protective cover

### Machine attributes

| bore capacity in steel (diameter): | 32,0 mm          |
|------------------------------------|------------------|
| throat:                            | 230 mm           |
| bore stroke:                       | 120 mm           |
| morse taper:                       | 3 MK             |
| table::                            | 400x320 mm       |
| turning speeds:                    | 105 - 1725 U/min |
| total power requirement:           | 1,2 kW           |
| weight:                            | 245 kg           |
| range L-W-H:                       | 470x810x1710 mm  |