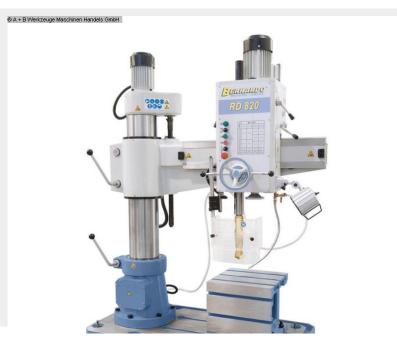

# BERNARDO RD 820 x 32 (1008-8110015)

Control type konventionell

Machine no. 1008-8110015

Make BERNARDO

**Location**Ahaus

#### Description:

- Large-sized base plate
- ideal for processing large workpieces
- Thick-walled, polished column for increased sliding properties of the boom
- Extension arm and drill head with independent hydraulic clamping
- Simple height adjustment of the extension arm using a lifting motor
- Ideal for drilling, countersinking, reaming and thread cutting
- Hardened and ground gears, running in an oil bath
- Good sliding of the drill head on the boom thanks to the ground surface

## **Machine images**