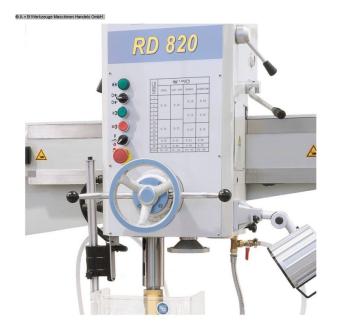

# BERNARDO RD 820 x 32 (1008-8110015)

Control type konventionell

Machine no. 1008-8110015

Make BERNARDO

**Location**Ahaus

### **Machine attributes**

bore capacity in steel (diameter): 32,0 mm
arm length: 310 - 820 mm
workpiece height max.: 370 - 870 mm
turning speeds: 75 - 1220 U/min

spindle taper MT: 4 MK

base plate: 825 x 690 mm

## **Machine images**