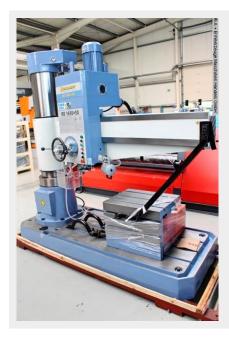

# BERNARDO RD 1600x50 (1008-8110012)

Control type konventionell

**Machine no.** 1008-8110012

Make BERNARDO

**Location**Ahaus

#### Description:

- Large-sized base plate
- ideal for processing large workpieces
- Thick-walled, polished column for increased sliding properties of the boom
- Extension arm and drill head with independent hydraulic clamping
- Simple height adjustment of the extension arm using a lifting motor
- Ideal for drilling, countersinking, reaming and thread cutting
- Hardened and ground gears, running in an oil bath
- Good sliding of the drill head on the boom thanks to the ground surface

### **Machine attributes**

bore capacity in steel (diameter): 50,0 mm

arm length: 350 - 1.590 mm workpiece height max.: 645 - 1.240 mm turning speeds: 25 - 2000 U/min

spindle taper MT: 5 MK

base plate: 980 x 1.600 mm

threading: 42 M quill stroke: 320 mm total power requirement: 4,0 kW weight of the machine ca.: 3.500 kg.

range L-W-H: 2450 x 980 x 2840 mm