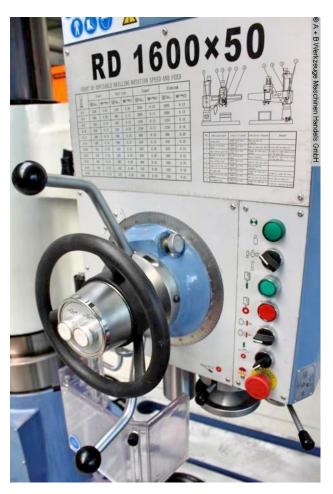

#### Description:

- Large-sized base plate
- ideal for processing large workpieces
- Thick-walled, polished column for increased sliding properties of the boom
- Extension arm and drill head with independent hydraulic clamping
- Simple height adjustment of the extension arm using a lifting motor
- Ideal for drilling, countersinking, reaming and thread cutting
- Hardened and ground gears, running in an oil bath
- Good sliding of the drill head on the boom thanks to the ground surface

#### scope of delivery:

- Cube table
- Reducing sleeves MK 5/4, MK 4/3, MK3 / 2  $\,$
- LED machine light
- First filling with Shell Tellus 46
- coolant device
- lifting motor
- hydraulic motor
- operating tool