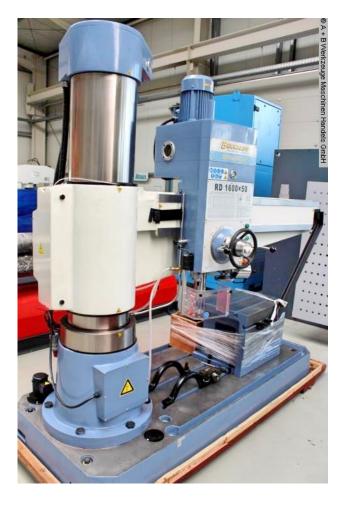

# BERNARDO RD 1600x50 (1008-8110012)

Control type konventionell

**Machine no.** 1008-8110012

Make BERNARDO

**Location**Ahaus

#### Description:

- Large-sized base plate
- ideal for processing large workpieces
- Thick-walled, polished column for increased sliding properties of the boom
- Extension arm and drill head with independent hydraulic clamping
- Simple height adjustment of the extension arm using a lifting motor
- Ideal for drilling, countersinking, reaming and thread cutting
- Hardened and ground gears, running in an oil bath
- Good sliding of the drill head on the boom thanks to the ground surface

### **Machine attributes**

bore capacity in steel (diameter): 50,0 mm

arm length: 350 - 1.590 mm workpiece height max.: 645 - 1.240 mm turning speeds: 25 - 2000 U/min

spindle taper MT: 5 MK

base plate: 980 x 1.600 mm

threading: 42 M quill stroke: 320 mm total power requirement: 4,0 kW weight of the machine ca.: 3.500 kg.

range L-W-H: 2450 x 980 x 2840 mm