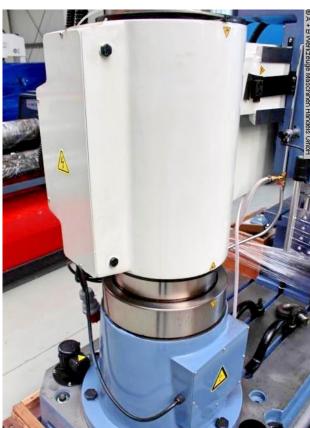

#### Description:

- Large-sized base plate
- ideal for processing large workpieces
- Thick-walled, polished column for increased sliding properties of the boom
- Extension arm and drill head with independent hydraulic clamping
- Simple height adjustment of the extension arm using a lifting motor
- Ideal for drilling, countersinking, reaming and thread cutting
- Hardened and ground gears, running in an oil bath
- Good sliding of the drill head on the boom thanks to the ground surface

### **Machine attributes**

bore capacity in steel (diameter): 50,0 mm

arm length: 350 - 1.590 mm workpiece height max.: 645 - 1.240 mm turning speeds: 25 - 2000 U/min

spindle taper MT: 5 MK

base plate: 980 x 1.600 mm