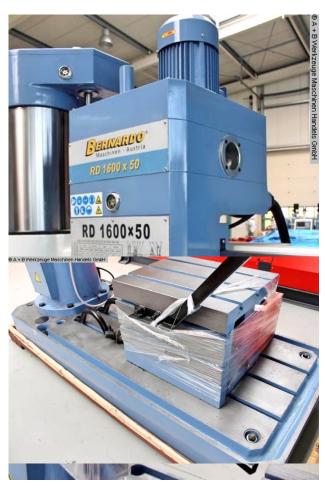

#### Description:

- Large-sized base plate
- ideal for processing large workpieces
- Thick-walled, polished column for increased sliding properties of the boom
- Extension arm and drill head with independent hydraulic clamping
- Simple height adjustment of the extension arm using a lifting motor
- Ideal for drilling, countersinking, reaming and thread cutting
- Hardened and ground gears, running in an oil bath
- Good sliding of the drill head on the boom thanks to the ground surface

#### scope of delivery:

- Cube table
- Reducing sleeves MK 5/4, MK 4/3, MK3 / 2  $\,$
- LED machine light
- First filling with Shell Tellus 46
- coolant device
- lifting motor
- hydraulic motor
- operating tool