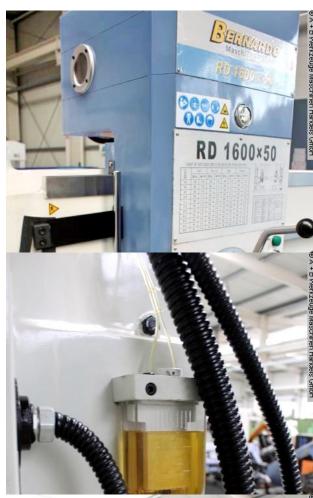

# BERNARDO RD 1600x50 (1008-8110012)

Control type konventionell

**Machine no.** 1008-8110012

Make BERNARDO

**Location**Ahaus

### **Machine attributes**

bore capacity in steel (diameter): 50,0 mm

arm length: 350 - 1.590 mm workpiece height max.: 645 - 1.240 mm turning speeds: 25 - 2000 U/min

spindle taper MT: 5 MK

base plate: 980 x 1.600 mm

threading: 42 M quill stroke: 320 mm total power requirement: 4,0 kW weight of the machine ca.: 3.500 kg.

range L-W-H: 2450 x 980 x 2840 mm