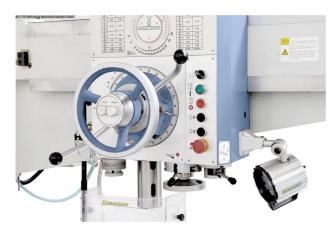

## Furnishing:

- Large-sized base plate, ideal for processing large workpieces
- Thick-walled, polished column for increased sliding properties of the boom
- Extension arm and drill head with independent hydraulic clamping
- Simple height adjustment of the extension arm using a lifting motor
- Ideal for drilling, countersinking, reaming and thread cutting
- Hardened and ground gears, running in an oil bath
- Good gliding ability of the drill head on the boom
- sanded surface

Scope of delivery:

- Cube table
- Drill chuck arbor MK 5 / B 16
- Reducing sleeves MK 5/4, MK 4/3, MK3 / 2
- LED machine light
- First filling with Shell Tellus 46
- coolant device
- lifting motor
- hydraulic motor

## Machine images

Rottweg 17 • D 48683 Ahaus Tel. (0 25 61) 93 84-0 Fax (0 25 61) 93 84 36 Internet: www.ab-maschinen.de E-Mail: info@ab-maschinen.de Schweißtechnik Lagereinrichtungen Industriebedarf Werksvertretungen Gebrauchtmaschinen