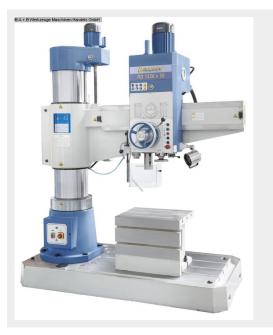

## BERNARDO RD 1250x50 (1008-8110014)

Control type konventionell

Machine no. 1008-8110014

Make BERNARDO

Location Ahaus

## Furnishing:

- Large-sized base plate, ideal for processing large workpieces
- Thick-walled, polished column for increased sliding properties of the boom
- Extension arm and drill head with independent hydraulic clamping
- Simple height adjustment of the extension arm using a lifting motor
- Ideal for drilling, countersinking, reaming and thread cutting
- Hardened and ground gears, running in an oil bath
- Good gliding ability of the drill head on the boom
- sanded surface

## Machine attributes

| bore capacity in steel (diameter): | 50,0 mm               |
|------------------------------------|-----------------------|
| arm length:                        | 320 - 1.220 mm        |
| workpiece height max .:            | 330 - 1.170 mm        |
| turning speeds:                    | 25 - 2000 U/min       |
| spindle taper MT:                  | 5 MK                  |
| base plate:                        | 1300 x 980 mm         |
| threading:                         | 42 M                  |
| quill stroke:                      | 335 mm                |
| total power requirement:           | 4,0 kW                |
| weight of the machine ca .:        | 3000 kg.              |
| range L-W-H:                       | 2035 x 1000 x 2830 mm |
|                                    |                       |

## Machine images

Rottweg 17 • D 48683 Ahaus Tel. (0 25 61) 93 84-0 Fax (0 25 61) 93 84 36 Internet: www.ab-maschinen.de E-Mail: info@ab-maschinen.de Schweißtechnik Lagereinrichtungen Industriebedarf Werksvertretungen Gebrauchtmaschinen