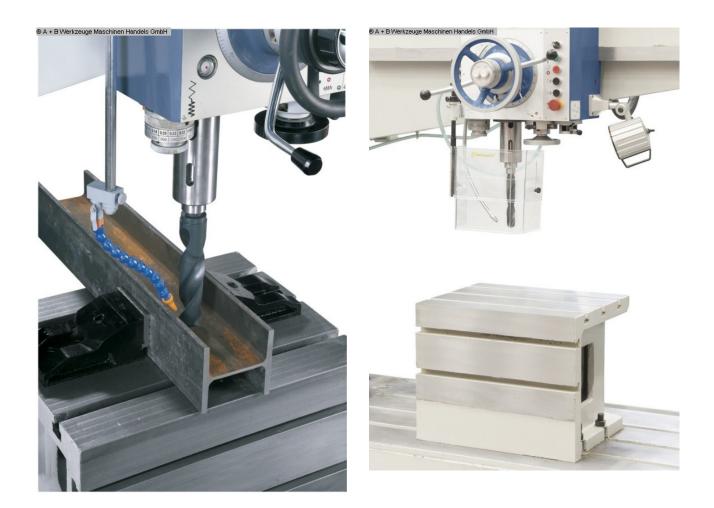

## Furnishing:

- Large-sized base plate, ideal for processing large workpieces
- Thick-walled, polished column for increased sliding properties of the boom
- Extension arm and drill head with independent hydraulic clamping
- Simple height adjustment of the extension arm using a lifting motor
- Ideal for drilling, countersinking, reaming and thread cutting
- Hardened and ground gears, running in an oil bath
- Good gliding ability of the drill head on the boom
- sanded surface

Scope of delivery:

- Cube table
- Drill chuck arbor MK 5 / B 16
- Reducing sleeves MK 5/4, MK 4/3, MK3 / 2
- LED machine light
- First filling with Shell Tellus 46
- coolant device
- lifting motor
- hydraulic motor

## Machine images

Rottweg 17 • D 48683 Ahaus Tel. (0 25 61) 93 84-0 Fax (0 25 61) 93 84 36 Internet: www.ab-maschinen.de E-Mail: info@ab-maschinen.de Schweißtechnik Lagereinrichtungen Industriebedarf Werksvertretungen Gebrauchtmaschinen