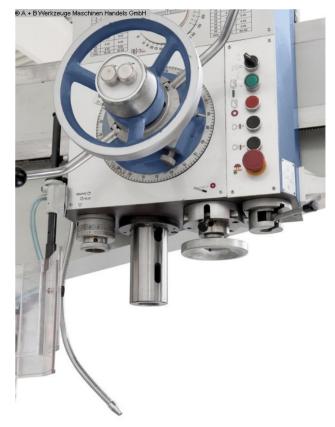

## Furnishing:

- Large-sized base plate, ideal for processing large workpieces
- Thick-walled, polished column for increased sliding properties of the boom
- Extension arm and drill head with independent hydraulic clamping
- Simple height adjustment of the extension arm using a lifting motor
- Ideal for drilling, countersinking, reaming and thread cutting
- Hardened and ground gears, running in an oil bath
- Good gliding ability of the drill head on the boom
- sanded surface

Scope of delivery:

- Cube table
- Drill chuck arbor MK 5 / B 16
- Reducing sleeves MK 5/4, MK 4/3, MK3 / 2
- LED machine light
- First filling with Shell Tellus 46
- coolant device
- lifting motor
- hydraulic motor

## Machine images

Rottweg 17 • D 48683 Ahaus Tel. (0 25 61) 93 84-0 Fax (0 25 61) 93 84 36 Internet: www.ab-maschinen.de E-Mail: info@ab-maschinen.de Schweißtechnik Lagereinrichtungen Industriebedarf Werksvertretungen Gebrauchtmaschinen