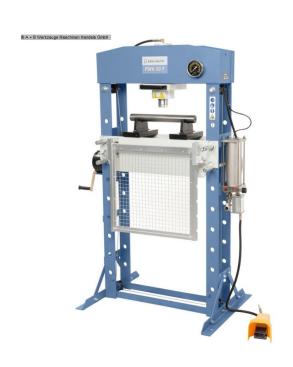

## BERNARDO PWK 50 F (1008-8370068)

Control type konventionell

**Machine no.** 1008-8370068

Make BERNARDO

**Location**Ahaus

## Description:

- Standard with cable winch
- for easy height adjustment of the support table
- Piston delivery either manually or pneumatically
- Powerful workshop presses for craft and repair businesses
- Optimum price-performance ratio thanks to rational design
- The standard foot pedal keeps your hands free for the workpiece
- Increased range of application thanks to the optionally
- . available pressure mandrel set (10 pieces).
- Pressure cylinder with integrated return spring for piston return
- Welded steel frame for heavy use and high stability
- Versatile in use thanks to the pressure cylinder that can
- . be moved to the left and right

## **Machine attributes**

pressure: 50 t
stroke: 200 mm
table surface area: 730 x 205 mm
dayligth: 1050 mm
column travel between the guideways: 730 mm
weight of the machine ca.: 288 kg.