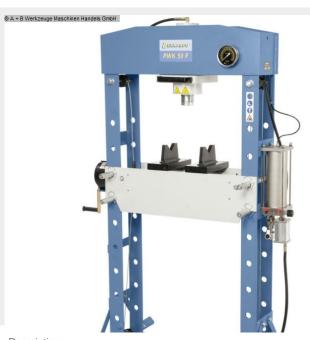

## BERNARDO PWK 50 F (1008-8370068)

Control type konventionell

**Machine no.** 1008-8370068

Make BERNARDO

**Location**Ahaus

## Description:

- Standard with cable winch
- for easy height adjustment of the support table
- Piston delivery either manually or pneumatically
- Powerful workshop presses for craft and repair businesses
- Optimum price-performance ratio thanks to rational design
- The standard foot pedal keeps your hands free for the workpiece
- Increased range of application thanks to the optionally
- . available pressure mandrel set (10 pieces).
- Pressure cylinder with integrated return spring for piston return
- Welded steel frame for heavy use and high stability
- Versatile in use thanks to the pressure cylinder that can
- . be moved to the left and right

## **Machine attributes**

pressure: 50 t
stroke: 200 mm
table surface area: 730 x 205 mm
dayligth: 1050 mm
column travel between the guideways: 730 mm
weight of the machine ca.: 288 kg.