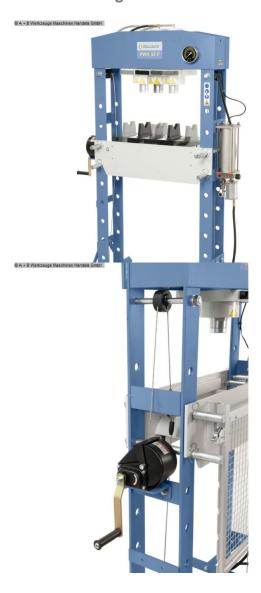

## BERNARDO PWK 50 F (1008-8370068)

Control type konventionell

**Machine no.** 1008-8370068

Make BERNARDO

**Location**Ahaus

## Description:

- Standard with cable winch
- for easy height adjustment of the support table
- Piston delivery either manually or pneumatically
- Powerful workshop presses for craft and repair businesses
- Optimum price-performance ratio thanks to rational design
- The standard foot pedal keeps your hands free for the workpiece
- Increased range of application thanks to the optionally
- . available pressure mandrel set (10 pieces).
- Pressure cylinder with integrated return spring for piston return
- Welded steel frame for heavy use and high stability
- Versatile in use thanks to the pressure cylinder that can
- . be moved to the left and right

## **Machine attributes**

pressure: 50 t
stroke: 200 mm
table surface area: 730 x 205 mm
dayligth: 1050 mm
column travel between the guideways: 730 mm
weight of the machine ca.: 288 kg.