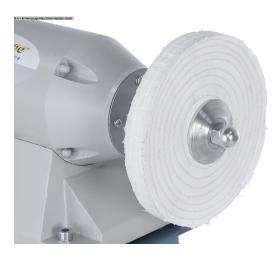

#### Furnishing:

- Heavy design and high quality equipment
- ideal for professional use
- Ideal for matting, polishing
- up to mirror-smooth surfaces of various materials
- with the help of optionally available polishing discs and polishing pastes
- Lockable ON-OFF switch according to IP54 with undervoltage release
- Including motor with copper winding for a long service life
- Standard with rubber feet for vibration-free work
- Very smooth running thanks to balanced rotor with quality ball bearings
- Elegant machine body made from high quality die-cast
- Suitable for polishing metal, plastic and non-ferrous materials

#### Scope of delivery:

- Soft polishing pad
- Hard polishing pad
- Operating instructions in German