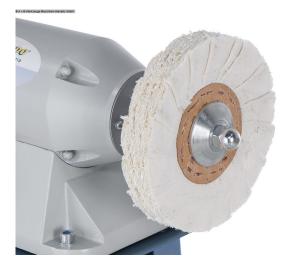

#### Furnishing:

- Heavy design and high quality equipment
- ideal for professional use
- Ideal for matting, polishing
- up to mirror-smooth surfaces of various materials
- with the help of optionally available polishing discs and polishing pastes
- Lockable ON-OFF switch according to IP54 with undervoltage release
- Including motor with copper winding for a long service life
- Standard with rubber feet for vibration-free work
- Very smooth running thanks to balanced rotor with quality ball bearings
- Elegant machine body made from high quality die-cast
- Suitable for polishing metal, plastic and non-ferrous materials

#### Scope of delivery:

- Soft polishing pad
- Hard polishing pad
- Operating instructions in German