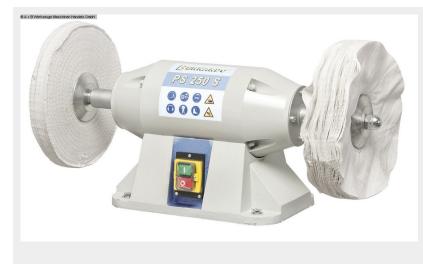

## BERNARDO PS 250 S / 400 V (1008-8232019)

Control type konventionell

Machine no. 1008-8232019

Make BERNARDO

Location Ahaus

#### Furnishing:

- Heavy design and high quality equipment
- ideal for professional use
- Ideal for matting, polishing
- up to mirror-smooth surfaces of various materials
- with the help of optionally available polishing discs and polishing pastes
- Lockable ON-OFF switch according to IP54 with undervoltage release
- Including motor with copper winding for a long service life
- Standard with rubber feet for vibration-free work
- Very smooth running thanks to balanced rotor with quality ball bearings
- Elegant machine body made from high quality die-cast
- Suitable for polishing metal, plastic and non-ferrous materials

### Machine attributes

| wheel diameter:                 | 250 mm             |
|---------------------------------|--------------------|
| grinding wheel size:            | 250 x 25 x 20 mm   |
| turning speeds:                 | 2850 U/min         |
| voltage:                        | 400 V              |
| total power requirement:        | 2.0 kW             |
| weight of the machine ca .:     | 23.0 kg.           |
| dimensions of the machine ca .: | 600 x 290 x 300 mm |