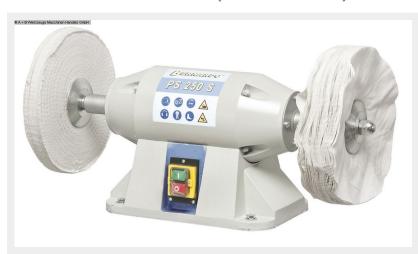

## BERNARDO PS 250 S (1008-8232019)

Control type konventionell

**Machine no.** 1008-8232019

Make BERNARDO

**Location** Ahaus

#### Furnishing:

- Heavy design and high quality equipment
- ideal for professional use
- Ideal for matting, polishing
- up to mirror-smooth surfaces of various materials
- with the help of optionally available polishing discs and polishing pastes
- Lockable ON-OFF switch according to IP54 with undervoltage release
- Including motor with copper winding for a long service life
- Standard with rubber feet for vibration-free work
- Very smooth running thanks to balanced rotor with quality ball bearings
- Elegant machine body made from high quality die-cast
- Suitable for polishing metal, plastic and non-ferrous materials

### **Machine attributes**

wheel diameter: 250 mm

grinding wheel size:  $250 \times 25 \times 20 \text{ mm}$  turning speeds: 2850 U/min voltage: 400 V

total power requirement: 2,0 kW weight of the machine ca.: 28 kg.