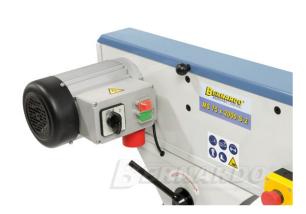

#### properties

- Good sanding performance due to high belt speed
- Quick adjustment for horizontal and inclined position
- Continuous flat grinding surface for optimal grinding of long workpieces
- Constant belt tension through spring-loaded tensioning device
- Universally applicable for grinding edges, surfaces and for cylindrical grinding
- Including quick-release system for quick strap changes
- Simple adjustment of the parallel belt run by means of an adjusting screw
- Graphite coating on the flat grinding surface increases the sliding properties of the Sanding belt

scope of delivery

- Sanding belt K 80
- Hinged protective screen

Control type konventionell

**Machine no.** 1008-823805

Make BERNARDO

Location Ahaus

- Sanding and support table
- workpiece stop
- Dust extraction nozzle
- Separate off button
- underframe