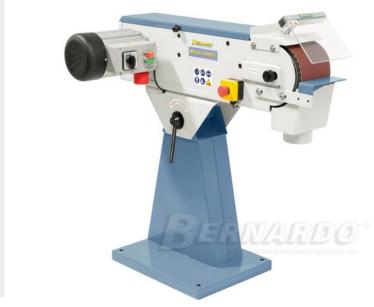

# BERNARDO MS 75 x 2000 S-2 (1008-823805)

® A & B Werkzeuge- & Maschinenhandels GmbH

\*\* Standard with 2 speeds, ideal for grinding stainless steel

#### properties

- Good sanding performance due to high belt speed
- Quick adjustment for horizontal and inclined position
- Continuous flat grinding surface for optimal grinding of long workpieces
- Constant belt tension through spring-loaded tensioning device
- Universally applicable for grinding edges, surfaces and for cylindrical grinding
- Including quick-release system for quick strap changes
- Simple adjustment of the parallel belt run by means of an adjusting screw
- Graphite coating on the flat grinding surface increases the sliding properties of the Sanding belt

scope of delivery

- Sanding belt K 80
- Hinged protective screen

Control type konventionell

**Machine no.** 1008-823805

Make BERNARDO

Location Ahaus

- Sanding and support table
- workpiece stop
- Dust extraction nozzle
- Separate off button
- underframe

### **Machine attributes**

- width of the strips: band length: band speed: grinding width: Dust suction hood: total power requirement: weight of the machine ca.: range L-W-H:
- 3.0 kW 100% ED 67.0 kg 1080 x 440 x 1000 mm