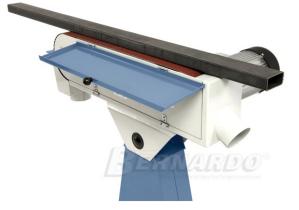

#### properties

- Good sanding performance due to high belt speed
- Quick adjustment for horizontal and inclined position
- Continuous flat grinding surface for optimal grinding of long workpieces
- Constant belt tension through spring-loaded tensioning device
- Universally applicable for grinding edges, surfaces and for cylindrical grinding
- Including quick-release system for quick strap changes
- Simple adjustment of the parallel belt run by means of an adjusting screw
- Graphite coating on the flat grinding surface increases the sliding properties of the Sanding belt

scope of delivery

- Sanding belt K 80
- Hinged protective screen

Control type konventionell

**Machine no.** 1008-823805

Make BERNARDO

Location Ahaus

- Sanding and support table
- workpiece stop
- Dust extraction nozzle
- Separate off button
- underframe

## **Machine images**