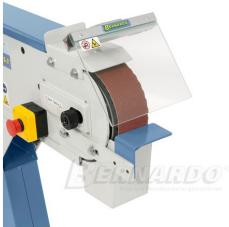

#### properties

- Good sanding performance due to high belt speed
- Quick adjustment for horizontal and inclined position
- Continuous flat grinding surface for optimal grinding of long workpieces
- Constant belt tension through spring-loaded tensioning device
- Universally applicable for grinding edges, surfaces and for cylindrical grinding
- Including quick-release system for quick strap changes
- Simple adjustment of the parallel belt run by means of an adjusting screw
- Graphite coating on the flat grinding surface increases the sliding properties of the Sanding belt

scope of delivery

- Sanding belt K 80
- Hinged protective screen

Control type konventionell

**Machine no.** 1008-823805

Make BERNARDO

Location Ahaus

- Sanding and support table
- workpiece stop
- Dust extraction nozzle
- Separate off button
- underframe