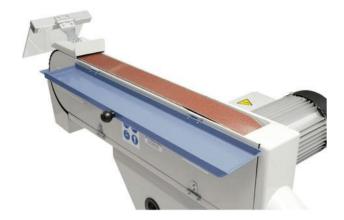

#### Description:

- Good sanding performance due to high belt speed
- Quick adjustment for horizontal and inclined position
- Continuous flat grinding surface for optimal grinding of long workpieces
- Constant belt tension through spring-loaded tensioning device
- Universally applicable for grinding edges, surfaces and for cylindrical grinding
- Including quick-release system for quick strap changes
- Simple adjustment of the parallel belt run by means of an adjusting screw
- Graphite coating on the flat grinding surface increases the sliding properties of the sanding belt

### Scope of delivery:

- Sanding belt K 80
- Hinged protective screen
- Sanding and support table
- workpiece stop
- Dust extraction nozzle
- Separate off button

- underframe

## **Machine attributes**

width of the strips: 75.0 mm band length: 2000 mm band speed: 29.0 m/sek

460 x 75 Plantisch mm grinding width:

Dust suction hood: 100 mm

total power requirement: 3.0 kW 100% ED

weight of the machine ca.: 66.0 kg