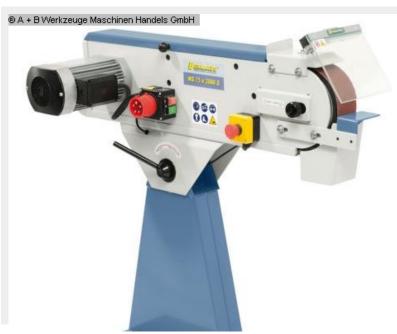

# BERNARDO MS 75 x 2000 S (1008-823843)

Control type konventionell

Machine no. 1008-823843

Make BERNARDO

**Location**Ahaus

#### Description:

- Good sanding performance due to high belt speed
- Quick adjustment for horizontal and inclined position
- Continuous flat grinding surface for optimal grinding of long workpieces
- Constant belt tension through spring-loaded tensioning device
- Universally applicable for grinding edges, surfaces and for cylindrical grinding
- Including quick-release system for quick strap changes
- Simple adjustment of the parallel belt run by means of an adjusting screw
- Graphite coating on the flat grinding surface increases the sliding properties of the sanding belt

## **Machine attributes**

width of the strips: 75.0 mm band length: 2000 mm band speed: 29.0 m/sek

460 x 75 Plantisch mm grinding width:

Dust suction hood: 100 mm

total power requirement: 3.0 kW 100% ED

weight of the machine ca.: 66.0 kg