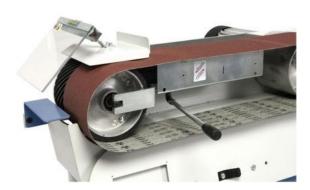

#### Description:

- Good sanding performance due to high belt speed
- Quick adjustment for horizontal and inclined position
- Continuous flat grinding surface for optimal grinding of long workpieces
- Constant belt tension through spring-loaded tensioning device
- Universally applicable for grinding edges, surfaces and for cylindrical grinding
- Including quick-release system for quick strap changes
- Simple adjustment of the parallel belt run by means of an adjusting screw
- Graphite coating on the flat grinding surface increases the sliding properties of the sanding belt

### Scope of delivery:

- Sanding belt K 80
- Hinged protective screen
- Sanding and support table
- workpiece stop
- Dust extraction nozzle
- Separate off button

- underframe

## **Machine attributes**

width of the strips: 75.0 mm band length: 2000 mm band speed: 29.0 m/sek

460 x 75 Plantisch mm grinding width:

Dust suction hood: 100 mm

total power requirement: 3.0 kW 100% ED

weight of the machine ca.: 66.0 kg