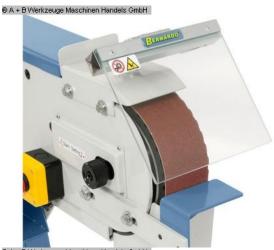

#### Description:

- Good sanding performance due to high belt speed
- Quick adjustment for horizontal and inclined position
- Continuous flat grinding surface for optimal grinding of long workpieces
- Constant belt tension through spring-loaded tensioning device
- Universally applicable for grinding edges, surfaces and for cylindrical grinding
- Including quick-release system for quick strap changes
- Simple adjustment of the parallel belt run by means of an adjusting screw
- Graphite coating on the flat grinding surface increases the sliding properties of the sanding belt

### Scope of delivery:

- Sanding belt K 80
- Hinged protective screen
- Sanding and support table
- workpiece stop
- Dust extraction nozzle
- Separate off button

- underframe