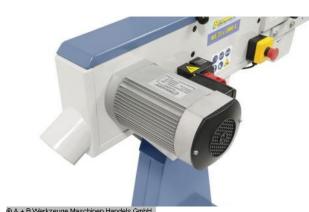

## **Machine attributes**

width of the strips: 75.0 mm band length: 2000 mm band speed: 29.0 m/sek

460 x 75 Plantisch mm grinding width:

Dust suction hood: 100 mm

total power requirement: 3.0 kW 100% ED

weight of the machine ca.: 66.0 kg