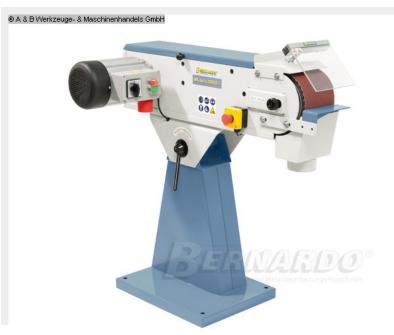

# BERNARDO MS 150 x 2000 S-2 (1008-823806)

Control type konventionell

Machine no. 1008-823806

Make BERNARDO

**Location** Ahaus

## properties

- Good sanding performance due to high belt speed
- Quick adjustment for horizontal and inclined position
- Continuous flat grinding surface for optimal grinding of long workpieces
- Constant belt tension through spring-loaded tensioning device
- Universally applicable for grinding edges, surfaces and for cylindrical grinding
- Including quick-release system for quick strap changes
- Simple adjustment of the parallel belt run by means of an adjusting screw
- Graphite coating on the flat grinding surface increases the sliding properties of the Sanding belt

## scope of delivery

- Sanding belt K 80
- Hinged protective screen

<sup>\*\*</sup> Standard with 2 speeds, ideal for grinding stainless steel

- Sanding and support table
- workpiece stop
- Dust extraction nozzle
- Separate off button
- underframe

## **Machine attributes**

width of the strips: 150 mm band length: 2000 mm

band speed: 14.5 + 29 m/sek

grinding width: 460 x 150 Plantisch mm

Dust suction hood: 100 mm

total power requirement: 4.0 kW 100% ED