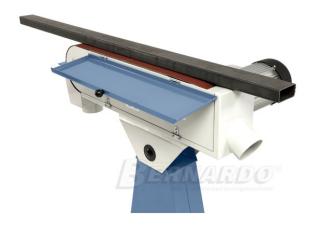

## properties

- Good sanding performance due to high belt speed
- Quick adjustment for horizontal and inclined position
- Continuous flat grinding surface for optimal grinding of long workpieces
- Constant belt tension through spring-loaded tensioning device
- Universally applicable for grinding edges, surfaces and for cylindrical grinding
- Including quick-release system for quick strap changes
- Simple adjustment of the parallel belt run by means of an adjusting screw
- Graphite coating on the flat grinding surface increases the sliding properties of the Sanding belt

## scope of delivery

- Sanding belt K 80
- Hinged protective screen

<sup>\*\*</sup> Standard with 2 speeds, ideal for grinding stainless steel

- Sanding and support table
- workpiece stop
- Dust extraction nozzle
- Separate off button
- underframe