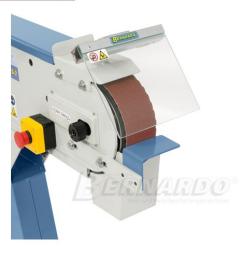

## properties

- Good sanding performance due to high belt speed
- Quick adjustment for horizontal and inclined position
- Continuous flat grinding surface for optimal grinding of long workpieces
- Constant belt tension through spring-loaded tensioning device
- Universally applicable for grinding edges, surfaces and for cylindrical grinding
- Including quick-release system for quick strap changes
- Simple adjustment of the parallel belt run by means of an adjusting screw
- Graphite coating on the flat grinding surface increases the sliding properties of the Sanding belt

## scope of delivery

- Sanding belt K 80
- Hinged protective screen

<sup>\*\*</sup> Standard with 2 speeds, ideal for grinding stainless steel

- Sanding and support table
- workpiece stop
- Dust extraction nozzle
- Separate off button
- underframe