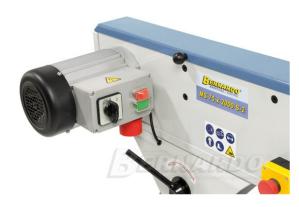

## properties

- Good sanding performance due to high belt speed
- Quick adjustment for horizontal and inclined position
- Continuous flat grinding surface for optimal grinding of long workpieces
- Constant belt tension through spring-loaded tensioning device
- Universally applicable for grinding edges, surfaces and for cylindrical grinding
- Including quick-release system for quick strap changes
- Simple adjustment of the parallel belt run by means of an adjusting screw
- Graphite coating on the flat grinding surface increases the sliding properties of the Sanding belt

## **Machine attributes**

width of the strips: 150 mm band length: 2000 mm

band speed: 14.5 + 29 m/sek

grinding width: 460 x 150 Plantisch mm

Dust suction hood: 100 mm

total power requirement: 4.0 kW 100% ED