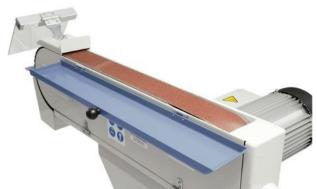

#### Description:

- Good sanding performance due to high belt speed
- Quick adjustment for horizontal and inclined position
- Continuous flat grinding surface for optimal grinding of long workpieces
- Constant belt tension through spring-loaded tensioning device
- Universally applicable for grinding edges, surfaces and for cylindrical grinding
- Including quick-release system for quick strap changes
- Simple adjustment of the parallel belt run by means of an adjusting screw
- Graphite coating on the flat grinding surface increases the sliding properties of the sanding belt

## Scope of delivery:

- Sanding belt K 80
- Hinged protective screen
- Sanding and support table
- workpiece stop
- Dust extraction nozzle
- Separate off button

- underframe

## **Machine attributes**

width of the strips: 150 mm band length: 2000 mm band speed: 29.0 m/sek

grinding width: 460 x 150 Plantisch mm

Dust suction hood: 100 mm

total power requirement: 4.0 kW 100% ED

weight of the machine ca.: 84.0 kg

# **Machine images**