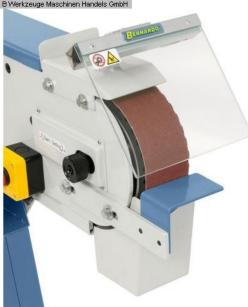

#### Description:

- Good sanding performance due to high belt speed
- Quick adjustment for horizontal and inclined position
- Continuous flat grinding surface for optimal grinding of long workpieces
- Constant belt tension through spring-loaded tensioning device
- Universally applicable for grinding edges, surfaces and for cylindrical grinding
- Including quick-release system for quick strap changes
- Simple adjustment of the parallel belt run by means of an adjusting screw
- Graphite coating on the flat grinding surface increases the sliding properties of the sanding belt

## Scope of delivery:

- Sanding belt K 80
- Hinged protective screen
- Sanding and support table
- workpiece stop
- Dust extraction nozzle
- Separate off button

- underframe