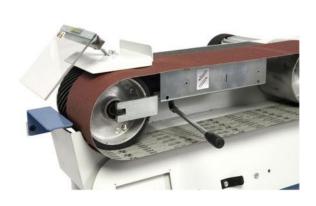

#### Description:

- Good sanding performance due to high belt speed
- Quick adjustment for horizontal and inclined position
- Continuous flat grinding surface for optimal grinding of long workpieces
- Constant belt tension through spring-loaded tensioning device
- Universally applicable for grinding edges, surfaces and for cylindrical grinding
- Including quick-release system for quick strap changes
- Simple adjustment of the parallel belt run by means of an adjusting screw
- Graphite coating on the flat grinding surface increases the sliding properties of the sanding belt

## Scope of delivery:

- Sanding belt K 80
- Hinged protective screen
- Sanding and support table
- workpiece stop
- Dust extraction nozzle
- Separate off button

- underframe

## **Machine attributes**

width of the strips: 150 mm band length: 2000 mm band speed: 29.0 m/sek

grinding width: 460 x 150 Plantisch mm

Dust suction hood: 100 mm

total power requirement: 4.0 kW 100% ED

weight of the machine ca.: 84.0 kg

# **Machine images**