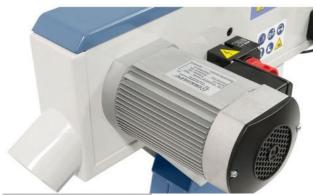

#### Description:

- Good sanding performance due to high belt speed
- Quick adjustment for horizontal and inclined position
- Continuous flat grinding surface for optimal grinding of long workpieces
- Constant belt tension through spring-loaded tensioning device
- Universally applicable for grinding edges, surfaces and for cylindrical grinding
- Including quick-release system for quick strap changes
- Simple adjustment of the parallel belt run by means of an adjusting screw
- Graphite coating on the flat grinding surface increases the sliding properties of the sanding belt

## **Machine attributes**

width of the strips: 150 mm band length: 2000 mm band speed: 29.0 m/sek

grinding width: 460 x 150 Plantisch mm

Dust suction hood: 100 mm

total power requirement: 4.0 kW 100% ED

weight of the machine ca.: 84.0 kg