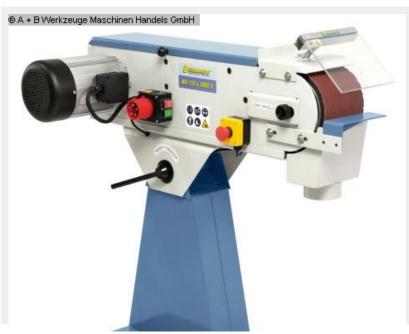

#### Description:

- Good sanding performance due to high belt speed
- Quick adjustment for horizontal and inclined position
- Continuous flat grinding surface for optimal grinding of long workpieces
- Constant belt tension through spring-loaded tensioning device
- Universally applicable for grinding edges, surfaces and for cylindrical grinding
- Including quick-release system for quick strap changes
- Simple adjustment of the parallel belt run by means of an adjusting screw
- Graphite coating on the flat grinding surface increases the sliding properties of the sanding belt

## Scope of delivery:

- Sanding belt K 80
- Hinged protective screen
- Sanding and support table
- workpiece stop
- Dust extraction nozzle
- Separate off button

- underframe

## **Machine attributes**

width of the strips: 150 mm band length: 2000 mm band speed: 29.0 m/sek

grinding width: 460 x 150 Plantisch mm

Dust suction hood: 100 mm

total power requirement: 4.0 kW 100% ED

weight of the machine ca.: 84.0 kg