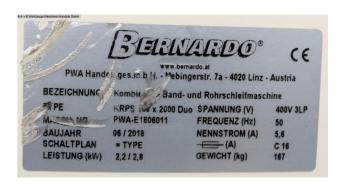

## BERNARDO KRPS 100 x 2000 DUO (1008-9239002)

Control type konventionell

Construction year 2018

**Machine no.** 1008-9239002

Make BERNARDO

**Location**Ahaus

- \*\* New price including accessories approx. 2.000 euros
- \*\* Special price on request
- \*\* Grinding rolls included in delivery

## **Machine attributes**

width of the strips: 100 mm band length: 2000 mm

band speed: 15.0 + 30.0 m/sec

tube diameter:20 - 76 mmangle adjustable from - to:30 - 90 GradDust suction hood:2 x 75 mm

motor speeds:: 1420 / 2660 Upm. face grinding attachment: 400 x 100 mm total power requirement: 2.2 / 2.8 kW weight of the machine ca.: 167 kg.