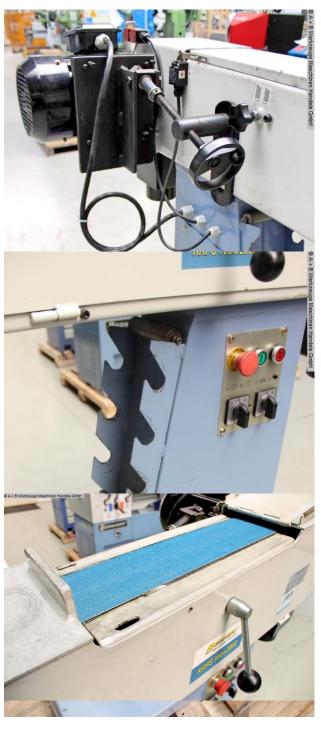

## Equipment:

- Consistent belt tension thanks to spring-loaded clamping device
- Standard with circular grinding device
- for grinding diameters of diam. 20 76 mm
- Quick and easy setting of the desired grinding angle
- Graphite coating on the surface grinding surface increases
- . the sliding properties of the grinding belt
- Large-dimensioned surface grinding surface with protective cover
- Slow belt speed (15 m/sec.)

- ideal for grinding stainless steel and aluminum
- User-friendly belt change, quick and uncomplicated
- Quick and easy changing of the grinding rollers without tools
- Various grinding angles from  $30\ensuremath{^\circ}$  to  $90\ensuremath{^\circ}$  are easily possible
- Shorter processing times compared to milling
- \* Special accessories included
- 5x grinding rollers

## **Machine attributes**

width of the strips: 100 mm band length: 2000 mm

band speed: 15.0 + 30.0 m/sec

tube diameter:20 - 76 mmangle adjustable from - to:30 - 90 GradDust suction hood:2 x 75 mm

motor speeds:: 1420 / 2660 Upm. face grinding attachment: 400 x 100 mm total power requirement: 2.2 / 2.8 kW weight of the machine ca.: 167 kg.