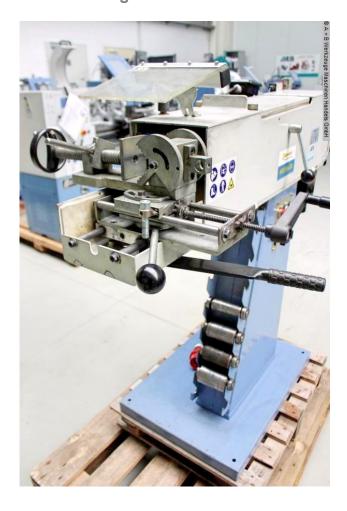

The KRPS DUO is a multifunctional grinding machine for pipe and profile end grinding on the front, for grinding edges, surfaces and for circular grinding on the back as well as for surface grinding on thetop of the machine.

## Equipment:

- Consistent belt tension thanks to spring-loaded clamping device
- Standard with circular grinding device
- for grinding diameters of diam. 20 76 mm
- Quick and easy setting of the desired grinding angle
- Graphite coating on the surface grinding surface increases
- . the sliding properties of the grinding belt
- Large-dimensioned surface grinding surface with protective cover
- Slow belt speed (15 m/sec.)

- ideal for grinding stainless steel and aluminum
- User-friendly belt change, quick and uncomplicated
- Quick and easy changing of the grinding rollers without tools
- Various grinding angles from  $30\ensuremath{^\circ}$  to  $90\ensuremath{^\circ}$  are easily possible
- Shorter processing times compared to milling
- \* Special accessories included
- 5x grinding rollers

## **Machine attributes**

width of the strips: 100 mm band length: 2000 mm

band speed: 15.0 + 30.0 m/sec

tube diameter:20 - 76 mmangle adjustable from - to:30 - 90 GradDust suction hood:2 x 75 mm

motor speeds:: 1420 / 2660 Upm. face grinding attachment: 400 x 100 mm total power requirement: 2.2 / 2.8 kW weight of the machine ca.: 167 kg.

## **Machine images**

Rottweg 17 • D 48683 Ahaus Tel. (0 25 61) 93 84-0 Fax (0 25 61) 93 84 36 Internet: www.ab-maschinen.de E-Mail: info@ab-maschinen.de Schweißtechnik
Lagereinrichtungen
Industriebedarf
Werksvertretungen
Gebrauchtmaschinen