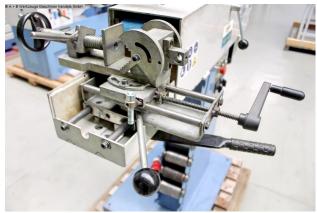

The KRPS DUO is a multifunctional grinding machine for pipe and profile end grinding on the front, for grinding edges, surfaces and for circular grinding on the back as well as for surface grinding on thetop of the machine.

## Equipment:

- Consistent belt tension thanks to spring-loaded clamping device
- Standard with circular grinding device
- for grinding diameters of diam. 20 76 mm
- Quick and easy setting of the desired grinding angle
- Graphite coating on the surface grinding surface increases
- . the sliding properties of the grinding belt
- Large-dimensioned surface grinding surface with protective cover
- Slow belt speed (15 m/sec.)

- ideal for grinding stainless steel and aluminum
- User-friendly belt change, quick and uncomplicated
- Quick and easy changing of the grinding rollers without tools
- Various grinding angles from  $30\ensuremath{^\circ}$  to  $90\ensuremath{^\circ}$  are easily possible
- Shorter processing times compared to milling
- \* Special accessories included
- 5x grinding rollers

## **Machine attributes**

width of the strips: 100 mm band length: 2000 mm

band speed: 15.0 + 30.0 m/sec

tube diameter:20 - 76 mmangle adjustable from - to:30 - 90 GradDust suction hood:2 x 75 mm

motor speeds:: 1420 / 2660 Upm. face grinding attachment: 400 x 100 mm total power requirement: 2.2 / 2.8 kW weight of the machine ca.: 167 kg.

## **Machine images**

Rottweg 17 • D 48683 Ahaus Tel. (0 25 61) 93 84-0 Fax (0 25 61) 93 84 36 Internet: www.ab-maschinen.de E-Mail: info@ab-maschinen.de Schweißtechnik
Lagereinrichtungen
Industriebedarf
Werksvertretungen
Gebrauchtmaschinen