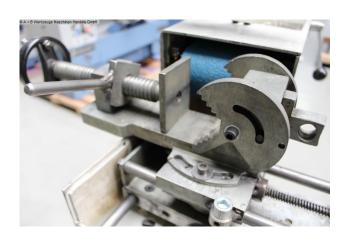

The KRPS DUO is a multifunctional grinding machine for pipe and profile end grinding on the front, for grinding edges, surfaces and for circular grinding on the back as well as for surface grinding on thetop of the machine.

## Equipment:

- Consistent belt tension thanks to spring-loaded clamping device
- Standard with circular grinding device
- for grinding diameters of diam. 20 76 mm
- Quick and easy setting of the desired grinding angle
- Graphite coating on the surface grinding surface increases
- . the sliding properties of the grinding belt
- Large-dimensioned surface grinding surface with protective cover
- Slow belt speed (15 m/sec.)

- ideal for grinding stainless steel and aluminum
- User-friendly belt change, quick and uncomplicated
- Quick and easy changing of the grinding rollers without tools
- Various grinding angles from  $30\ensuremath{^\circ}$  to  $90\ensuremath{^\circ}$  are easily possible
- Shorter processing times compared to milling
- \* Special accessories included
- 5x grinding rollers

## **Machine attributes**

width of the strips: 100 mm band length: 2000 mm

band speed: 15.0 + 30.0 m/sec

tube diameter:20 - 76 mmangle adjustable from - to:30 - 90 GradDust suction hood:2 x 75 mm

motor speeds:: 1420 / 2660 Upm. face grinding attachment: 400 x 100 mm total power requirement: 2.2 / 2.8 kW weight of the machine ca.: 167 kg.