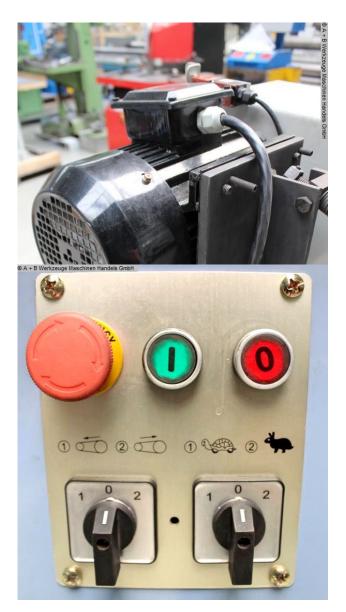

## Equipment:

- Consistent belt tension thanks to spring-loaded clamping device
- Standard with circular grinding device
- for grinding diameters of diam. 20 76 mm
- Quick and easy setting of the desired grinding angle
- Graphite coating on the surface grinding surface increases
- . the sliding properties of the grinding belt
- Large-dimensioned surface grinding surface with protective cover
- Slow belt speed (15 m/sec.)

- ideal for grinding stainless steel and aluminum
- User-friendly belt change, quick and uncomplicated
- Quick and easy changing of the grinding rollers without tools
- Various grinding angles from  $30\ensuremath{^\circ}$  to  $90\ensuremath{^\circ}$  are easily possible
- Shorter processing times compared to milling
- \* Special accessories included
- 5x grinding rollers

## **Machine attributes**

width of the strips: 100 mm band length: 2000 mm

band speed: 15.0 + 30.0 m/sec

tube diameter:20 - 76 mmangle adjustable from - to:30 - 90 GradDust suction hood:2 x 75 mm

motor speeds:: 1420 / 2660 Upm. face grinding attachment: 400 x 100 mm total power requirement: 2.2 / 2.8 kW weight of the machine ca.: 167 kg.