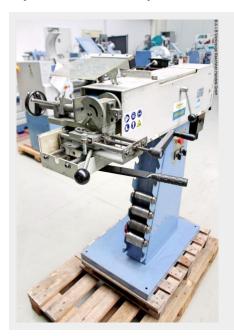

The KRPS DUO is a multifunctional grinding machine for pipe and profile end grinding on the front, for grinding edges, surfaces and for circular grinding on the back as well as for surface grinding on thetop of the machine.

## Equipment:

- Consistent belt tension thanks to spring-loaded clamping device
- Standard with circular grinding device
- for grinding diameters of diam. 20 76 mm
- Quick and easy setting of the desired grinding angle
- Graphite coating on the surface grinding surface increases
- . the sliding properties of the grinding belt
- Large-dimensioned surface grinding surface with protective cover
- Slow belt speed (15 m/sec.)

- ideal for grinding stainless steel and aluminum
- User-friendly belt change, quick and uncomplicated
- Quick and easy changing of the grinding rollers without tools
- Various grinding angles from  $30\ensuremath{^\circ}$  to  $90\ensuremath{^\circ}$  are easily possible
- Shorter processing times compared to milling
- \* Special accessories included
- 5x grinding rollers

## **Machine attributes**

width of the strips: 100 mm band length: 2000 mm

band speed: 15.0 + 30.0 m/sec

tube diameter:20 - 76 mmangle adjustable from - to:30 - 90 GradDust suction hood:2 x 75 mm

motor speeds:: 1420 / 2660 Upm. face grinding attachment: 400 x 100 mm total power requirement: 2.2 / 2.8 kW weight of the machine ca.: 167 kg.

## **Machine images**

Rottweg 17 • D 48683 Ahaus Tel. (0 25 61) 93 84-0 Fax (0 25 61) 93 84 36 Internet: www.ab-maschinen.de E-Mail: info@ab-maschinen.de Schweißtechnik
Lagereinrichtungen
Industriebedarf
Werksvertretungen
Gebrauchtmaschinen