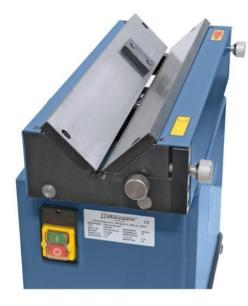

# BERNARDO KFM 600 S (1008-8130703)

Description :

- Advantage of the sliding guide rail:
- the workpiece is not moved and therefore cannot be scratched
- Ideally suited for deburring and chamfering (visible edges) of various
- Materials e.g .: steel, aluminum, non-ferrous materials, plastics, etc.
- Ideal for producing visible edges with excellent surface quality
- High dead weight for vibration-free work

#### scope of delivery

- Slidable guide rail 500 mm
- milling head
- HM indexable inserts
- Operating tool

Control type konventionell

Machine no. 1008-8130703

Make BERNARDO

Location Ahaus