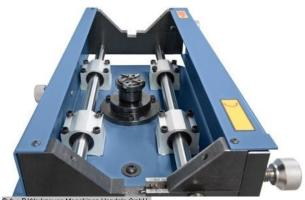

# BERNARDO KFM 600 S (1008-8130703)

Description :

- Advantage of the sliding guide rail:
- the workpiece is not moved and therefore cannot be scratched
- Ideally suited for deburring and chamfering (visible edges) of various
- Materials e.g .: steel, aluminum, non-ferrous materials, plastics, etc.
- Ideal for producing visible edges with excellent surface quality
- High dead weight for vibration-free work

#### scope of delivery

- Slidable guide rail 500 mm
- milling head
- HM indexable inserts
- Operating tool

Control type konventionell

Machine no. 1008-8130703

Make BERNARDO

Location Ahaus