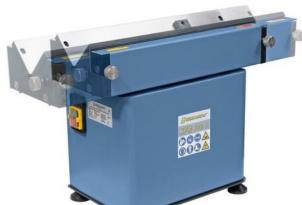

# BERNARDO KFM 600 S (1008-8130703)

Description :

- Advantage of the sliding guide rail:
- the workpiece is not moved and therefore cannot be scratched
- Ideally suited for deburring and chamfering (visible edges) of various
- Materials e.g .: steel, aluminum, non-ferrous materials, plastics, etc.
- Ideal for producing visible edges with excellent surface quality
- High dead weight for vibration-free work

#### scope of delivery

- Slidable guide rail 500 mm
- milling head
- HM indexable inserts
- Operating tool

Control type konventionell

Machine no. 1008-8130703

Make BERNARDO

Location Ahaus

### **Machine attributes**

| power capacity: | 0,75 kW            |
|-----------------|--------------------|
| degree:         | 45° Grad           |
| turning speeds: | 10.000 U/min       |
| milling height: | 4,0 mm             |
| motor:          | 400 Volt           |
| range L-W-H:    | 560 x 300 x 450 mm |
| weight:         | 44,0 kg            |