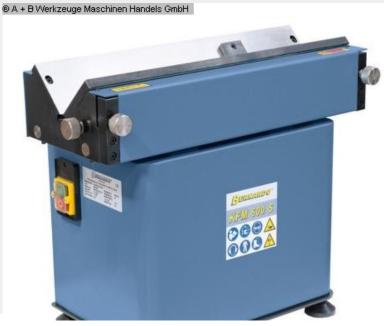

# BERNARDO KFM 600 S (1008-8130703)

Description :

- Advantage of the sliding guide rail:
- the workpiece is not moved and therefore cannot be scratched
- Ideally suited for deburring and chamfering (visible edges) of various
- Materials e.g .: steel, aluminum, non-ferrous materials, plastics, etc.
- Ideal for producing visible edges with excellent surface quality
- High dead weight for vibration-free work

#### scope of delivery

- Slidable guide rail 500 mm
- milling head
- HM indexable inserts
- Operating tool

Control type konventionell

Machine no. 1008-8130703

Make BERNARDO

Location Ahaus

### **Machine attributes**

| power capacity: | 0,75 kW            |
|-----------------|--------------------|
| degree:         | 45° Grad           |
| turning speeds: | 10.000 U/min       |
| milling height: | 4,0 mm             |
| motor:          | 400 Volt           |
| range L-W-H:    | 560 x 300 x 450 mm |
| weight:         | 44,0 kg            |