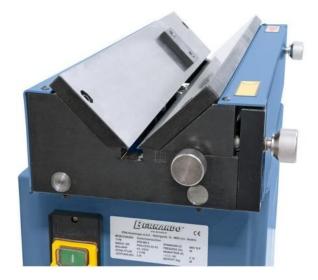

# BERNARDO KFM 600 S (1008-8130703)

Description :

- Advantage of the sliding guide rail:
- the workpiece is not moved and therefore cannot be scratched
- Ideally suited for deburring and chamfering (visible edges) of various
- Materials e.g .: steel, aluminum, non-ferrous materials, plastics, etc.
- Ideal for producing visible edges with excellent surface quality
- High dead weight for vibration-free work

#### scope of delivery

- Slidable guide rail 500 mm
- milling head
- HM indexable inserts
- Operating tool

Control type konventionell

Machine no. 1008-8130703

Make BERNARDO

Location Ahaus

### **Machine attributes**

| power capacity: | 0,75 kW            |
|-----------------|--------------------|
| degree:         | 45° Grad           |
| turning speeds: | 10.000 U/min       |
| milling height: | 4,0 mm             |
| motor:          | 400 Volt           |
| range L-W-H:    | 560 x 300 x 450 mm |
| weight:         | 44,0 kg            |