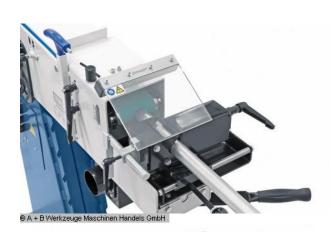

#### Furnishing:

- Constant belt tension through spring-loaded tensioning device
- Standard with cylindrical grinding device
- for grinding diameters of diam. 20-76 mm
- Quick and easy setting of the desired grinding angle
- Graphite coating on the flat grinding surface increases the sliding properties of the sanding belt
- Large plan grinding surface with protective cover
- Slow belt speed (15 m / sec.)
- ideal for grinding stainless steel and aluminum
- User-friendly tape change, quick and uncomplicated
- Quick and easy changing of the grinding rollers without tools
- Various grinding angles from 30  $^{\circ}$  to 90  $^{\circ}$  are possible without any problems
- Shorter processing times compared to milling

#### scope of delivery

- Sanding belt K 36

- Rubberized sanding roller
- 1 piece sanding roller for 1 1/4 "pipe (42/44 mm pipe)
- 2 pcs. Hinged protective panels
- Sanding and support table
- 2 x dust extraction nozzle diam. 75 mm
- 2 pieces of chip collector
- graphite coating
- Motor protection switch