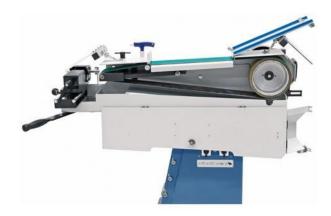

#### Furnishing:

- Constant belt tension through spring-loaded tensioning device
- Standard with cylindrical grinding device
- for grinding diameters of diam. 20-76 mm
- Quick and easy setting of the desired grinding angle
- Graphite coating on the flat grinding surface increases the sliding properties of the sanding belt
- Large plan grinding surface with protective cover
- Slow belt speed (15 m / sec.)
- ideal for grinding stainless steel and aluminum
- User-friendly tape change, quick and uncomplicated
- Quick and easy changing of the grinding rollers without tools
- Various grinding angles from 30  $^{\circ}$  to 90  $^{\circ}$  are possible without any problems
- Shorter processing times compared to milling

# **Machine attributes**

width of the strips: 100 mm band length: 2000 mm band speed: 15 + 30 m/sel tube diameter: 20 - 76 mm angle adjustable from - to: 30 - 90 Grad Dust suction hood: 2 x 75.0 mm motor speeds:: 1420 / 2660 Upm. face grinding attachment: 400 x 100 mm total power requirement: 2.5 / 3.3 kW weight of the machine ca.: 148 kg.