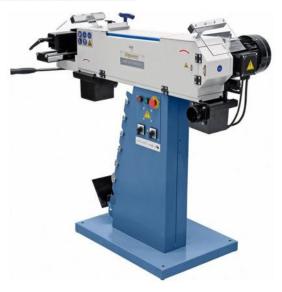

# BERNARDO KBR 100 x 2000 DUO (1008-8230081)

Control type konventionell

Machine no. 1008-8230081

Make BERNARDO

**Location**Ahaus

#### Furnishing:

- Constant belt tension through spring-loaded tensioning device
- Standard with cylindrical grinding device
- for grinding diameters of diam. 20-76 mm
- Quick and easy setting of the desired grinding angle
- Graphite coating on the flat grinding surface increases the sliding properties of the sanding belt
- Large plan grinding surface with protective cover
- Slow belt speed (15 m / sec.)
- ideal for grinding stainless steel and aluminum
- User-friendly tape change, quick and uncomplicated
- Quick and easy changing of the grinding rollers without tools
- Various grinding angles from 30  $^{\circ}$  to 90  $^{\circ}$  are possible without any problems
- Shorter processing times compared to milling

# **Machine attributes**

width of the strips: 100 mm band length: 2000 mm band speed: 15 + 30 m/sel tube diameter: 20 - 76 mm angle adjustable from - to: 30 - 90 Grad Dust suction hood: 2 x 75.0 mm motor speeds:: 1420 / 2660 Upm. face grinding attachment: 400 x 100 mm total power requirement: 2.5 / 3.3 kW weight of the machine ca.: 148 kg.