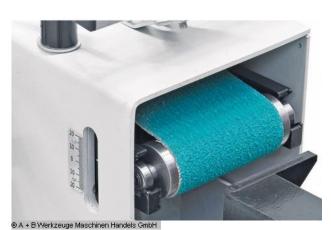

#### Furnishing:

- Constant belt tension through spring-loaded tensioning device
- Standard with cylindrical grinding device
- for grinding diameters of diam. 20-76 mm
- Quick and easy setting of the desired grinding angle
- Graphite coating on the flat grinding surface increases the sliding properties of the sanding belt
- Large plan grinding surface with protective cover
- Slow belt speed (15 m / sec.)
- ideal for grinding stainless steel and aluminum
- User-friendly tape change, quick and uncomplicated
- Quick and easy changing of the grinding rollers without tools
- Various grinding angles from 30  $^{\circ}$  to 90  $^{\circ}$  are possible without any problems
- Shorter processing times compared to milling

# **Machine attributes**

width of the strips: 100 mm band length: 2000 mm band speed: 15 + 30 m/sel tube diameter: 20 - 76 mm angle adjustable from - to: 30 - 90 Grad Dust suction hood: 2 x 75.0 mm motor speeds:: 1420 / 2660 Upm. face grinding attachment: 400 x 100 mm total power requirement: 2.5 / 3.3 kW weight of the machine ca.: 148 kg.