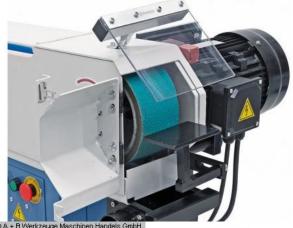

#### Furnishing:

- Constant belt tension through spring-loaded tensioning device
- Standard with cylindrical grinding device
- for grinding diameters of diam. 20-76 mm
- Quick and easy setting of the desired grinding angle
- Graphite coating on the flat grinding surface increases the sliding properties of the sanding belt
- Large plan grinding surface with protective cover
- Slow belt speed (15 m / sec.)
- ideal for grinding stainless steel and aluminum
- User-friendly tape change, quick and uncomplicated
- Quick and easy changing of the grinding rollers without tools
- Various grinding angles from 30  $^{\circ}$  to 90  $^{\circ}$  are possible without any problems
- Shorter processing times compared to milling

# **Machine attributes**

width of the strips: 100 mm band length: 2000 mm band speed: 15 + 30 m/sel tube diameter: 20 - 76 mm angle adjustable from - to: 30 - 90 Grad Dust suction hood: 2 x 75.0 mm motor speeds:: 1420 / 2660 Upm. face grinding attachment: 400 x 100 mm total power requirement: 2.5 / 3.3 kW weight of the machine ca.: 148 kg.