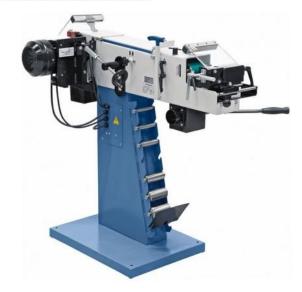

# BERNARDO KBR 100 x 2000 DUO (1008-8230081)

Control type konventionell

Machine no. 1008-8230081

Make BERNARDO

**Location**Ahaus

#### Furnishing:

- Constant belt tension through spring-loaded tensioning device
- Standard with cylindrical grinding device
- for grinding diameters of diam. 20-76 mm
- Quick and easy setting of the desired grinding angle
- Graphite coating on the flat grinding surface increases the sliding properties of the sanding belt
- Large plan grinding surface with protective cover
- Slow belt speed (15 m / sec.)
- ideal for grinding stainless steel and aluminum
- User-friendly tape change, quick and uncomplicated
- Quick and easy changing of the grinding rollers without tools
- Various grinding angles from 30  $^{\circ}$  to 90  $^{\circ}$  are possible without any problems
- Shorter processing times compared to milling

# **Machine attributes**

width of the strips: 100 mm band length: 2000 mm band speed: 15 + 30 m/sel tube diameter: 20 - 76 mm angle adjustable from - to: 30 - 90 Grad Dust suction hood: 2 x 75.0 mm motor speeds:: 1420 / 2660 Upm. face grinding attachment: 400 x 100 mm total power requirement: 2.5 / 3.3 kW weight of the machine ca.: 148 kg.