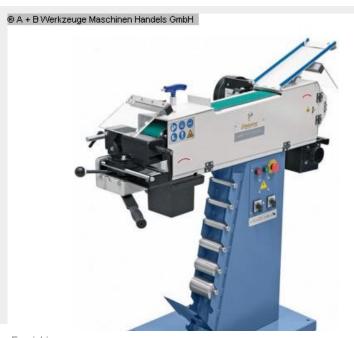

# BERNARDO KBR 100 x 2000 DUO (1008-8230081)

Control type konventionell

Machine no. 1008-8230081

Make BERNARDO

**Location**Ahaus

#### Furnishing:

- Constant belt tension through spring-loaded tensioning device
- Standard with cylindrical grinding device
- for grinding diameters of diam. 20-76 mm
- Quick and easy setting of the desired grinding angle
- Graphite coating on the flat grinding surface increases the sliding properties of the sanding belt
- Large plan grinding surface with protective cover
- Slow belt speed (15 m / sec.)
- ideal for grinding stainless steel and aluminum
- User-friendly tape change, quick and uncomplicated
- Quick and easy changing of the grinding rollers without tools
- Various grinding angles from 30  $^{\circ}$  to 90  $^{\circ}$  are possible without any problems
- Shorter processing times compared to milling

# **Machine attributes**

width of the strips: 100 mm band length: 2000 mm band speed: 15 + 30 m/sel tube diameter: 20 - 76 mm angle adjustable from - to: 30 - 90 Grad Dust suction hood: 2 x 75.0 mm motor speeds:: 1420 / 2660 Upm. face grinding attachment: 400 x 100 mm total power requirement: 2.5 / 3.3 kW weight of the machine ca.: 148 kg.