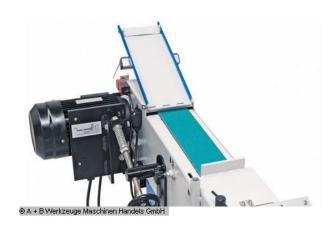

#### Furnishing:

- Constant belt tension through spring-loaded tensioning device
- Standard with cylindrical grinding device
- for grinding diameters of diam. 20-76 mm
- Quick and easy setting of the desired grinding angle
- Graphite coating on the flat grinding surface increases the sliding properties of the sanding belt
- Large plan grinding surface with protective cover
- Slow belt speed (15 m / sec.)
- ideal for grinding stainless steel and aluminum
- User-friendly tape change, quick and uncomplicated
- Quick and easy changing of the grinding rollers without tools
- Various grinding angles from 30  $^{\circ}$  to 90  $^{\circ}$  are possible without any problems
- Shorter processing times compared to milling

#### scope of delivery

- Sanding belt K 36

- Rubberized sanding roller
- 1 piece sanding roller for 1 1/4 "pipe (42/44 mm pipe)
- 2 pcs. Hinged protective panels
- Sanding and support table
- 2 x dust extraction nozzle diam. 75 mm
- 2 pieces of chip collector
- graphite coating
- Motor protection switch

# **Machine attributes**

width of the strips: 100 mm band length: 2000 mm band speed: 15 + 30 m/sel tube diameter: 20 - 76 mm angle adjustable from - to: 30 - 90 Grad Dust suction hood: 2 x 75.0 mm motor speeds:: 1420 / 2660 Upm. face grinding attachment: 400 x 100 mm total power requirement: 2.5 / 3.3 kW weight of the machine ca.: 148 kg.