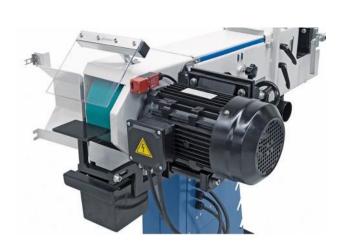

#### Furnishing:

- Constant belt tension through spring-loaded tensioning device
- Standard with cylindrical grinding device
- for grinding diameters of diam. 20-76 mm
- Quick and easy setting of the desired grinding angle
- Graphite coating on the flat grinding surface increases the sliding properties of the sanding belt
- Large plan grinding surface with protective cover
- Slow belt speed (15 m / sec.)
- ideal for grinding stainless steel and aluminum
- User-friendly tape change, quick and uncomplicated
- Quick and easy changing of the grinding rollers without tools
- Various grinding angles from 30  $^{\circ}$  to 90  $^{\circ}$  are possible without any problems
- Shorter processing times compared to milling

#### scope of delivery

- Sanding belt K 36

- Rubberized sanding roller
- 1 piece sanding roller for 1 1/4 "pipe (42/44 mm pipe)
- 2 pcs. Hinged protective panels
- Sanding and support table
- 2 x dust extraction nozzle diam. 75 mm
- 2 pieces of chip collector
- graphite coating
- Motor protection switch

# **Machine attributes**

width of the strips: 100 mm band length: 2000 mm band speed: 15 + 30 m/sel tube diameter: 20 - 76 mm angle adjustable from - to: 30 - 90 Grad Dust suction hood: 2 x 75.0 mm motor speeds:: 1420 / 2660 Upm. face grinding attachment: 400 x 100 mm total power requirement: 2.5 / 3.3 kW weight of the machine ca.: 148 kg.