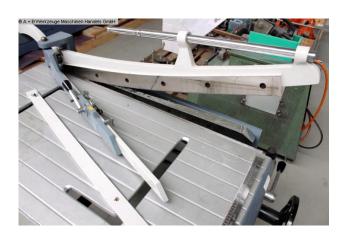

# BERNARDO HLS 1050 x 2,0 (1008-8328115)

- Including adjustable stop on the work table for miter cuts
- The knife can be lifted easily thanks to the counterweight on the back
- Large work table for safe placement of the sheet metal plates
- Sheets can be pushed through, i.e. longer sheets can be cut
- Handwheel on the front to adjust the back gauge
- Comes with a robust cast iron base as standard
- Long service life thanks to knives made of quality steel
- Standard with hold-down device including quick-release clamp
- Robust machine construction for high stability

#### Furnishing:

- manual lever shears
- stable execution
- hold-down bars
- Side scale with unit of measurement
- Table stop / width stop

Control type konventionell

Machine no. 1008-8328115

Make BERNARDO