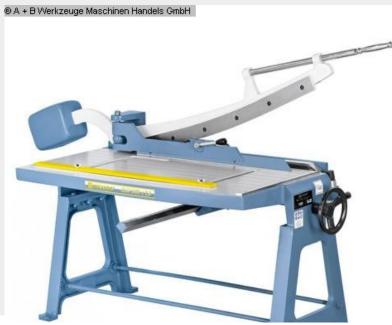

# BERNARDO HLS 1050 x 2,0 (1008-8328115)

- Including adjustable stop on the work table for miter cuts
- The knife can be lifted easily thanks to the counterweight on the back
- Large work table for safe placement of the sheet metal plates
- Sheets can be pushed through, i.e. longer sheets can be cut
- Handwheel on the front to adjust the back gauge
- Comes with a robust cast iron base as standard
- Long service life thanks to knives made of quality steel
- Standard with hold-down device including quick-release clamp
- Robust machine construction for high stability

#### Furnishing:

- manual lever shears
- stable execution
- hold-down bars
- Side scale with unit of measurement
- Table stop / width stop

Control type konventionell

Machine no. 1008-8328115

Make BERNARDO

## Machine attributes

| sheet width:                | 1050 mm            |
|-----------------------------|--------------------|
| plate thickness:            | 2,0 mm             |
| distance between columns:   | 1050 mm            |
| down holder:                | 1 Stück            |
| fence:                      | Tisch 80 - 480 mm  |
| fence:                      | Breiten 0 - 600 mm |
| table-size:                 | 1300 x 600 mm      |
| work height max .:          | 760 mm             |
| total power requirement:    | manuell kW         |
| weight of the machine ca .: | 413 kg.            |
| range L-W-H:                | 2,0 x 1,04 x 1,6 m |