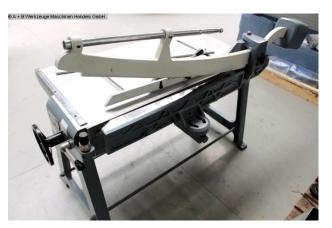

# BERNARDO HLS 1050 x 2,0 (1008-8328115)

- Including adjustable stop on the work table for miter cuts
- The knife can be lifted easily thanks to the counterweight on the back
- Large work table for safe placement of the sheet metal plates
- Sheets can be pushed through, i.e. longer sheets can be cut
- Handwheel on the front to adjust the back gauge
- Comes with a robust cast iron base as standard
- Long service life thanks to knives made of quality steel
- Standard with hold-down device including quick-release clamp
- Robust machine construction for high stability

#### Furnishing:

- manual lever shears
- stable execution
- hold-down bars
- Side scale with unit of measurement
- Table stop / width stop

Control type konventionell

Machine no. 1008-8328115

Make BERNARDO

## Machine attributes

| sheet width:                | 1050 mm            |
|-----------------------------|--------------------|
| plate thickness:            | 2,0 mm             |
| distance between columns:   | 1050 mm            |
| down holder:                | 1 Stück            |
| fence:                      | Tisch 80 - 480 mm  |
| fence:                      | Breiten 0 - 600 mm |
| table-size:                 | 1300 x 600 mm      |
| work height max .:          | 760 mm             |
| total power requirement:    | manuell kW         |
| weight of the machine ca .: | 413 kg.            |
| range L-W-H:                | 2,0 x 1,04 x 1,6 m |