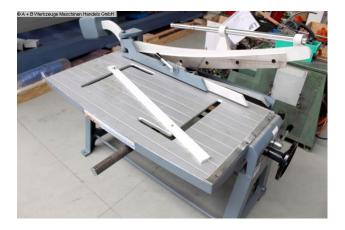

e konventionell

Machine no. 1008-8328115

Make BERNARDO

Location Ahaus

## Machine attributes

| sheet width:                | 1050 mm            |
|-----------------------------|--------------------|
| plate thickness:            | 2,0 mm             |
| distance between columns:   | 1050 mm            |
| down holder:                | 1 Stück            |
| fence:                      | Tisch 80 - 480 mm  |
| fence:                      | Breiten 0 - 600 mm |
| table-size:                 | 1300 x 600 mm      |
| work height max .:          | 760 mm             |
| total power requirement:    | manuell kW         |
| weight of the machine ca .: | 413 kg.            |
| range L-W-H:                | 2,0 x 1,04 x 1,6 m |

# Machine images

### ® A + B Werkzeuge Maschinen Handels GmbH







Rottweg 17 • D 48683 Ahaus Tel. (0 25 61) 93 84-0 Fax (0 25 61) 93 84 36 Internet: www.ab-maschinen.de E-Mail: info@ab-maschinen.de Schweißtechnik Lagereinrichtungen Industriebedarf Werksvertretungen Gebrauchtmaschinen