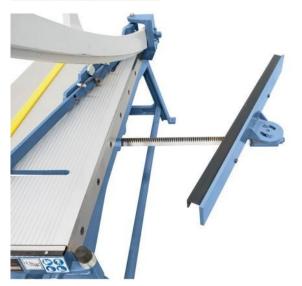

# BERNARDO HLS 1050 x 2,0 (1008-8328115)

- Including adjustable stop on the work table for miter cuts
- The knife can be lifted easily thanks to the counterweight on the back
- Large work table for safe placement of the sheet metal plates
- Sheets can be pushed through, i.e. longer sheets can be cut
- Handwheel on the front to adjust the back gauge
- Comes with a robust cast iron base as standard
- Long service life thanks to knives made of quality steel
- Standard with hold-down device including quick-release clamp
- Robust machine construction for high stability

#### Furnishing:

- manual lever shears
- stable execution
- hold-down bars
- Side scale with unit of measurement
- Table stop / width stop

Control type konventionell

Machine no. 1008-8328115

Make BERNARDO

## Machine attributes

| sheet width:                | 1050 mm            |
|-----------------------------|--------------------|
| plate thickness:            | 2,0 mm             |
| distance between columns:   | 1050 mm            |
| down holder:                | 1 Stück            |
| fence:                      | Tisch 80 - 480 mm  |
| fence:                      | Breiten 0 - 600 mm |
| table-size:                 | 1300 x 600 mm      |
| work height max .:          | 760 mm             |
| total power requirement:    | manuell kW         |
| weight of the machine ca .: | 413 kg.            |
| range L-W-H:                | 2,0 x 1,04 x 1,6 m |