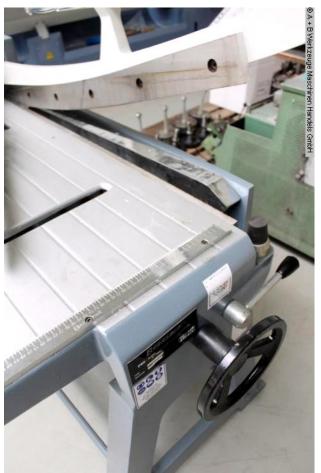

# BERNARDO HLS 1050 x 2,0 (1008-8328115)

- Including adjustable stop on the work table for miter cuts
- The knife can be lifted easily thanks to the counterweight on the back
- Large work table for safe placement of the sheet metal plates
- Sheets can be pushed through, i.e. longer sheets can be cut
- Handwheel on the front to adjust the back gauge
- Comes with a robust cast iron base as standard
- Long service life thanks to knives made of quality steel
- Standard with hold-down device including quick-release clamp
- Robust machine construction for high stability

#### Furnishing:

- manual lever shears
- stable execution
- hold-down bars
- Side scale with unit of measurement
- Table stop / width stop

Control type konventionell

Machine no. 1008-8328115

Make BERNARDO

## Machine attributes

| sheet width:                | 1050 mm            |
|-----------------------------|--------------------|
| plate thickness:            | 2,0 mm             |
| distance between columns:   | 1050 mm            |
| down holder:                | 1 Stück            |
| fence:                      | Tisch 80 - 480 mm  |
| fence:                      | Breiten 0 - 600 mm |
| table-size:                 | 1300 x 600 mm      |
| work height max .:          | 760 mm             |
| total power requirement:    | manuell kW         |
| weight of the machine ca .: | 413 kg.            |
| range L-W-H:                | 2,0 x 1,04 x 1,6 m |