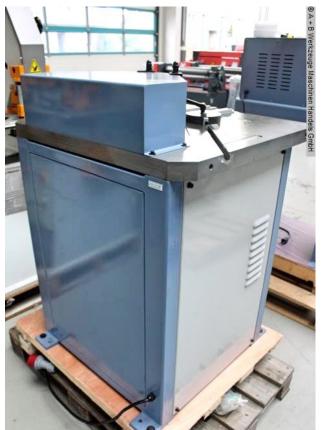

## BERNARDO HA 250 x 6,5 (1008-8392025)

Control type konventionell

**Machine no.** 1008-8392025

Make BERNARDO

**Location**Ahaus

#### Characteristics:

- Notching with a burr-free cut, without deformation of the cut edges
- Blades made of surface-hardened tool steel
- Operation by means of a foot pedal, so both hands are free for the workpiece
- Large dimensioned work table with built-in scales
- T-slots for precise guidance of the swiveling stops
- Protective cover in front of the cutting blade for high security

### scope of delivery

- 1 set of cutting knives
- 2 swiveling material stops
- Plexiglas protective cover
- Foot pedal with emergency stop

## **Machine attributes**

: 6,5 mm ST 40
: 3,5 mm VA
: 90° Grad
blade length: 250 x 250 mm
table:: 810 x 750 mm
work height max.: 950 mm
engine output: 4,0
weight: 630 kg

range L-W-H: 810 x 750 x 1150 mm