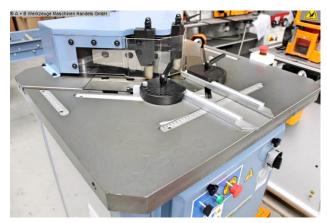

#### Characteristics:

- Notching with a burr-free cut, without deformation of the cut edges
- Blades made of surface-hardened tool steel
- Operation by means of a foot pedal, so both hands are free for the workpiece
- Large dimensioned work table with built-in scales
- T-slots for precise guidance of the swiveling stops
- Protective cover in front of the cutting blade for high security

### scope of delivery

- 1 set of cutting knives
- 2 swiveling material stops
- Plexiglas protective cover
- Foot pedal with emergency stop