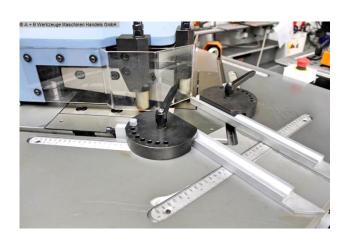

#### Characteristics:

- Notching with a burr-free cut, without deformation of the cut edges
- Blades made of surface-hardened tool steel
- Operation by means of a foot pedal, so both hands are free for the workpiece
- Large dimensioned work table with built-in scales
- T-slots for precise guidance of the swiveling stops
- Protective cover in front of the cutting blade for high security

### scope of delivery

- 1 set of cutting knives
- 2 swiveling material stops
- Plexiglas protective cover
- Foot pedal with emergency stop

## **Machine attributes**

: 6,5 mm ST 40
: 3,5 mm VA
: 90° Grad
blade length: 250 x 250 mm
table:: 810 x 750 mm
work height max.: 950 mm
engine output: 4,0
weight: 630 kg

range L-W-H: 810 x 750 x 1150 mm