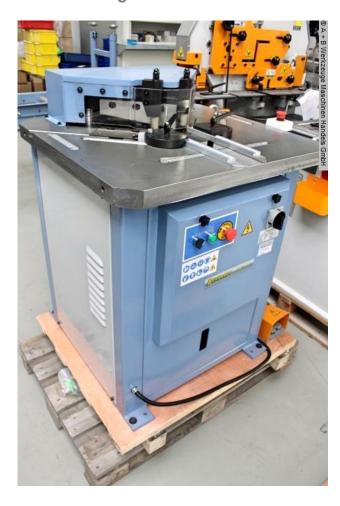

## BERNARDO HA 250 x 6,5 (1008-8392025)

Control type konventionell

**Machine no.** 1008-8392025

Make BERNARDO

**Location**Ahaus

#### Characteristics:

- Notching with a burr-free cut, without deformation of the cut edges
- Blades made of surface-hardened tool steel
- Operation by means of a foot pedal, so both hands are free for the workpiece
- Large dimensioned work table with built-in scales
- T-slots for precise guidance of the swiveling stops
- Protective cover in front of the cutting blade for high security

## **Machine attributes**

: 6,5 mm ST 40
: 3,5 mm VA
: 90° Grad
blade length: 250 x 250 mm
table:: 810 x 750 mm
work height max.: 950 mm
engine output: 4,0
weight: 630 kg

range L-W-H: 810 x 750 x 1150 mm