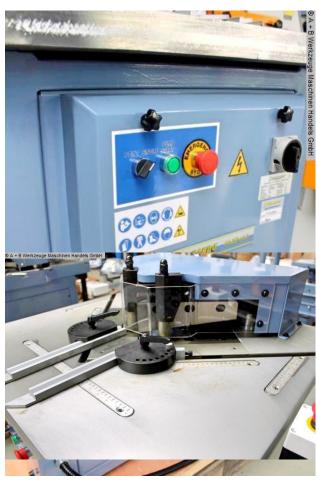

#### Characteristics:

- Notching with a burr-free cut, without deformation of the cut edges
- Blades made of surface-hardened tool steel
- Operation by means of a foot pedal, so both hands are free for the workpiece
- Large dimensioned work table with built-in scales
- T-slots for precise guidance of the swiveling stops
- Protective cover in front of the cutting blade for high security

### scope of delivery

- 1 set of cutting knives
- 2 swiveling material stops
- Plexiglas protective cover
- Foot pedal with emergency stop

## **Machine attributes**

: 6,5 mm ST 40
: 3,5 mm VA
: 90° Grad
blade length: 250 x 250 mm
table:: 810 x 750 mm
work height max.: 950 mm
engine output: 4,0
weight: 630 kg

range L-W-H: 810 x 750 x 1150 mm