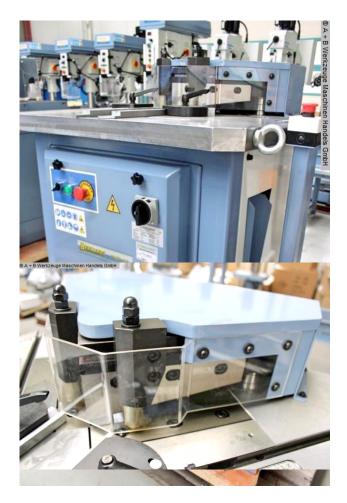

#### Characteristics:

- Notching with a burr-free cut, without deformation of the cut edges
- Blades made of surface-hardened tool steel
- Operation by means of a foot pedal, so both hands are free for the workpiece
- Large dimensioned work table with built-in scales
- T-slots for precise guidance of the swiveling stops
- Protective cover in front of the cutting blade for high security

### scope of delivery

- 1 set of cutting knives
- 2 swiveling material stops
- Plexiglas protective cover
- Foot pedal with emergency stop

## **Machine attributes**

: 6,5 mm ST 40
: 3,5 mm VA
: 90° Grad
blade length: 250 x 250 mm
table:: 810 x 750 mm
work height max.: 950 mm
engine output: 4,0
weight: 630 kg

range L-W-H: 810 x 750 x 1150 mm