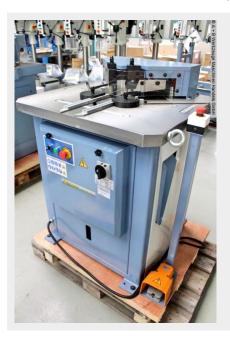

## BERNARDO HA 250 x 6,5 (1008-8392025)

Control type konventionell

**Machine no.** 1008-8392025

Make BERNARDO

**Location**Ahaus

#### Characteristics:

- Notching with a burr-free cut, without deformation of the cut edges
- Blades made of surface-hardened tool steel
- Operation by means of a foot pedal, so both hands are free for the workpiece
- Large dimensioned work table with built-in scales
- T-slots for precise guidance of the swiveling stops
- Protective cover in front of the cutting blade for high security

## **Machine attributes**

: 6,5 mm ST 40
: 3,5 mm VA
: 90° Grad
blade length: 250 x 250 mm
table:: 810 x 750 mm
work height max.: 950 mm
engine output: 4,0
weight: 630 kg

range L-W-H: 810 x 750 x 1150 mm