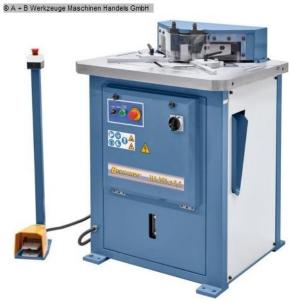

## BERNARDO HA 250 x 6,5 (1008-8392025)

Control type konventionell

**Machine no.** 1008-8392025

Make BERNARDO

**Location**Ahaus

#### Characteristics:

- Notching with a burr-free cut, without deformation of the cut edges
- Blades made of surface-hardened tool steel
- Operation by means of a foot pedal, so both hands are free for the workpiece
- Large dimensioned work table with built-in scales
- T-slots for precise guidance of the swiveling stops
- Protective cover in front of the cutting blade for high security

### scope of delivery

- 1 set of cutting knives
- 2 swiveling material stops
- Plexiglas protective cover
- Foot pedal with emergency stop

## **Machine attributes**

: 6,5 mm ST 40
: 3,5 mm VA
: 90° Grad
blade length: 250 x 250 mm
table:: 810 x 750 mm
work height max.: 950 mm
engine output: 4,0
weight: 630 kg

range L-W-H: 810 x 750 x 1150 mm