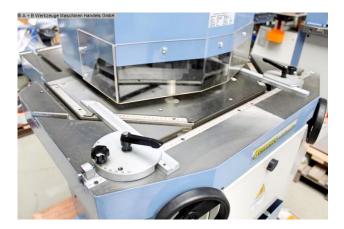

## BERNARDO HA 200 x 6 VSW (1008-8392026)

Control type konventionell

Machine no. 1008-8392026

Make BERNARDO

Location Ahaus

Characteristics :

- Notching with a burr-free cut, without deformation of the cut edges
- Blades made of surface-hardened tool steel
- Operation by means of a foot pedal, so both hands are free for the workpiece
- Large dimensioned work table with built-in scales
- T-slots for precise guidance of the swiveling stops
- Protective cover in front of the cutting blade for high security

## scope of delivery

- hydraulic Notching machine with adjustable angle & punching station
- 1 set of cutting knives
- Round punch with die 12 mm
- 2 swiveling material stops
- Plexiglas protective cover
- Foot pedal with emergency stop

## Machine attributes

| :                       | 6.0 mm ST 40         |
|-------------------------|----------------------|
| :                       | 3.0 mm VA            |
| :                       | 30 - 140 Grad        |
| blade length:           | 200 x 200 mm         |
| table::                 | 900 x 990 mm         |
| work height max .:      | 940 mm               |
| Punching capacity:      | 35.0 in 6.0 mm ST 40 |
| Throat / punching unit: | 135 mm               |
| engine output:          | 4.0 kW               |
| weight:                 | 1020 kg              |
| range L-W-H:            | 900 x 990 x 1200 mm  |
|                         |                      |

## Machine images

Rottweg 17 • D 48683 Ahaus Tel. (0 25 61) 93 84-0 Fax (0 25 61) 93 84 36 Internet: www.ab-maschinen.de E-Mail: info@ab-maschinen.de Schweißtechnik Lagereinrichtungen Industriebedarf Werksvertretungen Gebrauchtmaschinen