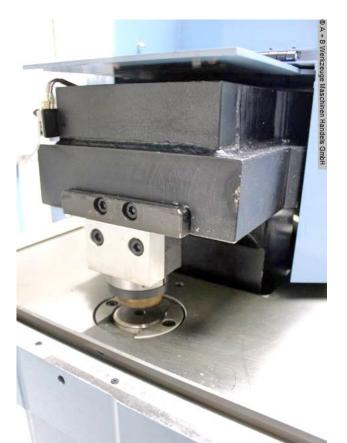

## BERNARDO HA 200 x 6 VSW (1008-8392026)

Control type konventionell

Machine no. 1008-8392026

Make BERNARDO

Location Ahaus

Characteristics :

- Notching with a burr-free cut, without deformation of the cut edges
- Blades made of surface-hardened tool steel
- Operation by means of a foot pedal, so both hands are free for the workpiece
- Large dimensioned work table with built-in scales
- T-slots for precise guidance of the swiveling stops
- Protective cover in front of the cutting blade for high security

## scope of delivery

- hydraulic Notching machine with adjustable angle & punching station
- 1 set of cutting knives
- Round punch with die 12 mm
- 2 swiveling material stops
- Plexiglas protective cover
- Foot pedal with emergency stop

## Machine attributes

| :                       | 6.0 mm ST 40         |
|-------------------------|----------------------|
| :                       | 3.0 mm VA            |
| :                       | 30 - 140 Grad        |
| blade length:           | 200 x 200 mm         |
| table::                 | 900 x 990 mm         |
| work height max .:      | 940 mm               |
| Punching capacity:      | 35.0 in 6.0 mm ST 40 |
| Throat / punching unit: | 135 mm               |
| engine output:          | 4.0 kW               |
| weight:                 | 1020 kg              |
| range L-W-H:            | 900 x 990 x 1200 mm  |
|                         |                      |