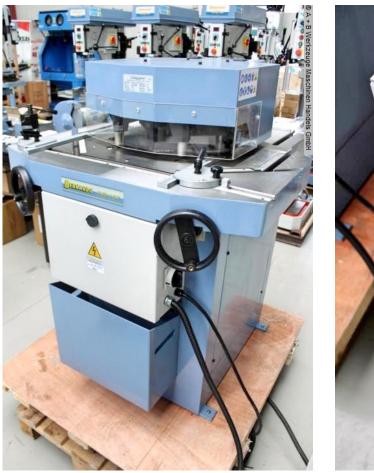

## BERNARDO HA 200 x 6 VSW (1008-8392026)

Control type konventionell

Machine no. 1008-8392026

Make BERNARDO

Location Ahaus

Characteristics :

- Notching with a burr-free cut, without deformation of the cut edges
- Blades made of surface-hardened tool steel
- Operation by means of a foot pedal, so both hands are free for the workpiece
- Large dimensioned work table with built-in scales
- T-slots for precise guidance of the swiveling stops
- Protective cover in front of the cutting blade for high security

## scope of delivery

- hydraulic Notching machine with adjustable angle & punching station
- 1 set of cutting knives
- Round punch with die 12 mm
- 2 swiveling material stops
- Plexiglas protective cover
- Foot pedal with emergency stop