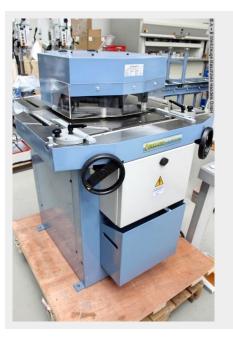

## BERNARDO HA 200 x 6 VSW (1008-8392026)

Control type konventionell

Machine no. 1008-8392026

Make BERNARDO

Location Ahaus

Characteristics :

- Notching with a burr-free cut, without deformation of the cut edges
- Blades made of surface-hardened tool steel
- Operation by means of a foot pedal, so both hands are free for the workpiece
- Large dimensioned work table with built-in scales
- T-slots for precise guidance of the swiveling stops
- Protective cover in front of the cutting blade for high security

## scope of delivery

- hydraulic Notching machine with adjustable angle & punching station
- 1 set of cutting knives
- Round punch with die 12 mm
- 2 swiveling material stops
- Plexiglas protective cover
- Foot pedal with emergency stop

## Machine attributes

| :                       | 6.0 mm ST 40         |
|-------------------------|----------------------|
| :                       | 3.0 mm VA            |
| :                       | 30 - 140 Grad        |
| blade length:           | 200 x 200 mm         |
| table::                 | 900 x 990 mm         |
| work height max .:      | 940 mm               |
| Punching capacity:      | 35.0 in 6.0 mm ST 40 |
| Throat / punching unit: | 135 mm               |
| engine output:          | 4.0 kW               |
| weight:                 | 1020 kg              |
| range L-W-H:            | 900 x 990 x 1200 mm  |
|                         |                      |