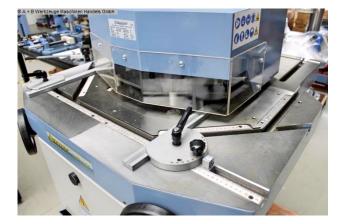

## BERNARDO HA 200 x 6 VSW (1008-8392026)

Control type konventionell

Machine no. 1008-8392026

Make BERNARDO

Location Ahaus

Characteristics :

- Notching with a burr-free cut, without deformation of the cut edges
- Blades made of surface-hardened tool steel
- Operation by means of a foot pedal, so both hands are free for the workpiece
- Large dimensioned work table with built-in scales
- T-slots for precise guidance of the swiveling stops
- Protective cover in front of the cutting blade for high security

## scope of delivery

- hydraulic Notching machine with adjustable angle & punching station
- 1 set of cutting knives
- Round punch with die 12 mm
- 2 swiveling material stops
- Plexiglas protective cover
- Foot pedal with emergency stop

## Machine attributes

| :                       | 6.0 mm ST 40         |
|-------------------------|----------------------|
| :                       | 3.0 mm VA            |
| :                       | 30 - 140 Grad        |
| blade length:           | 200 x 200 mm         |
| table::                 | 900 x 990 mm         |
| work height max .:      | 940 mm               |
| Punching capacity:      | 35.0 in 6.0 mm ST 40 |
| Throat / punching unit: | 135 mm               |
| engine output:          | 4.0 kW               |
| weight:                 | 1020 kg              |
| range L-W-H:            | 900 x 990 x 1200 mm  |
|                         |                      |

## Machine images

Rottweg 17 • D 48683 Ahaus Tel. (0 25 61) 93 84-0 Fax (0 25 61) 93 84 36 Internet: www.ab-maschinen.de E-Mail: info@ab-maschinen.de Schweißtechnik Lagereinrichtungen Industriebedarf Werksvertretungen Gebrauchtmaschinen