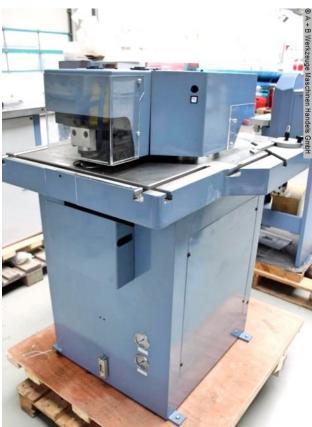

## BERNARDO HA 200 x 6 VSW (1008-8392026)

Control type konventionell

Machine no. 1008-8392026

Make BERNARDO

Location Ahaus

Characteristics :

- Notching with a burr-free cut, without deformation of the cut edges
- Blades made of surface-hardened tool steel
- Operation by means of a foot pedal, so both hands are free for the workpiece
- Large dimensioned work table with built-in scales
- T-slots for precise guidance of the swiveling stops
- Protective cover in front of the cutting blade for high security

## scope of delivery

- hydraulic Notching machine with adjustable angle & punching station
- 1 set of cutting knives
- Round punch with die 12 mm
- 2 swiveling material stops
- Plexiglas protective cover
- Foot pedal with emergency stop

## Machine attributes

| :                       | 6.0 mm ST 40         |
|-------------------------|----------------------|
| :                       | 3.0 mm VA            |
| :                       | 30 - 140 Grad        |
| blade length:           | 200 x 200 mm         |
| table::                 | 900 x 990 mm         |
| work height max .:      | 940 mm               |
| Punching capacity:      | 35.0 in 6.0 mm ST 40 |
| Throat / punching unit: | 135 mm               |
| engine output:          | 4.0 kW               |
| weight:                 | 1020 kg              |
| range L-W-H:            | 900 x 990 x 1200 mm  |
|                         |                      |