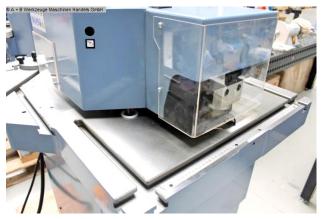

## BERNARDO HA 200 x 6 VSW (1008-8392026)

Control type konventionell

Machine no. 1008-8392026

Make BERNARDO

Location Ahaus

Characteristics :

- Notching with a burr-free cut, without deformation of the cut edges
- Blades made of surface-hardened tool steel
- Operation by means of a foot pedal, so both hands are free for the workpiece
- Large dimensioned work table with built-in scales
- T-slots for precise guidance of the swiveling stops
- Protective cover in front of the cutting blade for high security

## scope of delivery

- hydraulic Notching machine with adjustable angle & punching station
- 1 set of cutting knives
- Round punch with die 12 mm
- 2 swiveling material stops
- Plexiglas protective cover
- Foot pedal with emergency stop

## Machine attributes

| :                       | 6.0 mm ST 40         |
|-------------------------|----------------------|
| :                       | 3.0 mm VA            |
| :                       | 30 - 140 Grad        |
| blade length:           | 200 x 200 mm         |
| table::                 | 900 x 990 mm         |
| work height max .:      | 940 mm               |
| Punching capacity:      | 35.0 in 6.0 mm ST 40 |
| Throat / punching unit: | 135 mm               |
| engine output:          | 4.0 kW               |
| weight:                 | 1020 kg              |
| range L-W-H:            | 900 x 990 x 1200 mm  |
|                         |                      |