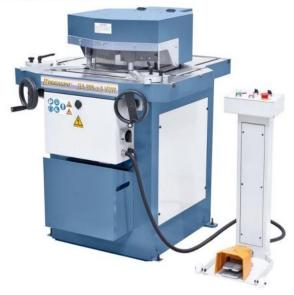

## BERNARDO HA 200 x 6 VSW (1008-8392026)

Control type konventionell

Machine no. 1008-8392026

Make BERNARDO

Location Ahaus

Characteristics :

- Notching with a burr-free cut, without deformation of the cut edges
- Blades made of surface-hardened tool steel
- Operation by means of a foot pedal, so both hands are free for the workpiece
- Large dimensioned work table with built-in scales
- T-slots for precise guidance of the swiveling stops
- Protective cover in front of the cutting blade for high security

## scope of delivery

- hydraulic Notching machine with adjustable angle & punching station
- 1 set of cutting knives
- Round punch with die 12 mm
- 2 swiveling material stops
- Plexiglas protective cover
- Foot pedal with emergency stop