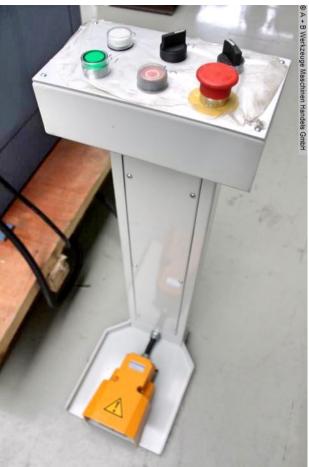

## scope of delivery

- hydraulic Notching machine with adjustable angle & punching station
- 1 set of cutting knives
- Round punch with die 12 mm
- 2 swiveling material stops
- Plexiglas protective cover
- Foot pedal with emergency stop