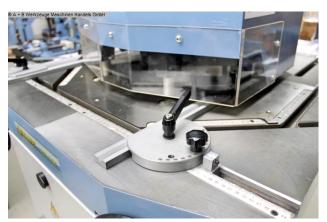

## BERNARDO HA 200 x 6 VSW (1008-8392026)

Control type konventionell

Machine no. 1008-8392026

Make BERNARDO

Location Ahaus

Characteristics :

- Notching with a burr-free cut, without deformation of the cut edges
- Blades made of surface-hardened tool steel
- Operation by means of a foot pedal, so both hands are free for the workpiece
- Large dimensioned work table with built-in scales
- T-slots for precise guidance of the swiveling stops
- Protective cover in front of the cutting blade for high security

## scope of delivery

- hydraulic Notching machine with adjustable angle & punching station
- 1 set of cutting knives
- Round punch with die 12 mm
- 2 swiveling material stops
- Plexiglas protective cover
- Foot pedal with emergency stop

## Machine attributes

| :                       | 6.0 mm ST 40         |
|-------------------------|----------------------|
| :                       | 3.0 mm VA            |
| :                       | 30 - 140 Grad        |
| blade length:           | 200 x 200 mm         |
| table::                 | 900 x 990 mm         |
| work height max .:      | 940 mm               |
| Punching capacity:      | 35.0 in 6.0 mm ST 40 |
| Throat / punching unit: | 135 mm               |
| engine output:          | 4.0 kW               |
| weight:                 | 1020 kg              |
| range L-W-H:            | 900 x 990 x 1200 mm  |
|                         |                      |

## Machine images

Rottweg 17 • D 48683 Ahaus Tel. (0 25 61) 93 84-0 Fax (0 25 61) 93 84 36 Internet: www.ab-maschinen.de E-Mail: info@ab-maschinen.de Schweißtechnik Lagereinrichtungen Industriebedarf Werksvertretungen Gebrauchtmaschinen