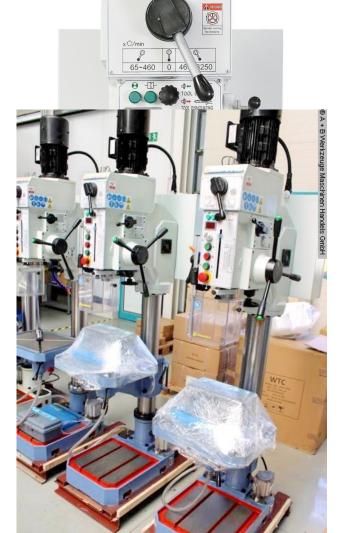

#### Furnishing:

- Infinitely variable speed, ideal for
- Set the desired cutting speed.
- Automatic tool ejector and thread cutting device as standard
- Electromechanical drilling feed, adjustable from 0.1 0.3 mm / rev
- Solid gray cast iron table with rotating and swiveling support surface
- T-slots in the machine base enable high workpieces to be clamped
- Guaranteed concentricity 0.02 mm, measured in the quill
- Hardened and ground gears ensure smooth running
- Adjustable drilling depth stop with an easily readable scale

### Scope of delivery:

- Key chuck 1 13 mm / B 16
- Drill chuck arbor MK 4 / B 16
- Reducing sleeve MT 4/3, MT 4/2
- coolant device
- Thread cutting device
- Electromagnetic spindle feed
- Automatic tool ejector

### **Machine attributes**

bore capacity in steel (diameter): 35,0 mm
bore capacity in cast iron: 40,0 mm
threading: M 24 in Stahl
throat: 320 mm
morse taper: 4 MK
bore stroke: 160 mm

 turning speeds:
 65 - 3250 U/min

 table::
 500 x 420 mm

 throat:
 320 mm

 weight:
 375 kg

range L-W-H: 600 x 870 x 2.170 mm