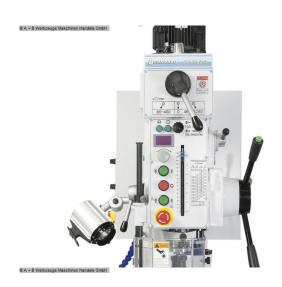

## **Machine images**

A + B Werkzeuge Maschinen Handels GmbH

® A + B Werkzeuge Maschinen Handels GmbH

Rottweg 17 • D 48683 Ahaus Tel. (0 25 61) 93 84-0 Fax (0 25 61) 93 84 36 Internet: www.ab-maschinen.de E-Mail: info@ab-maschinen.de Schweißtechnik
Lagereinrichtungen
Industriebedarf
Werksvertretungen
Gebrauchtmaschinen