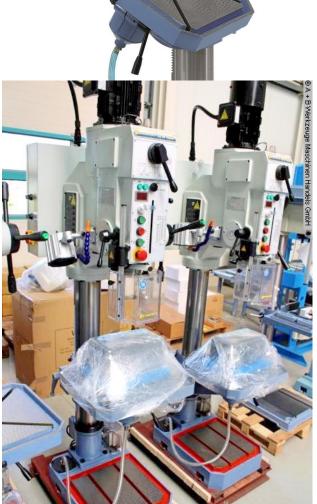

#### Furnishing:

- Infinitely variable speed, ideal for
- Set the desired cutting speed.
- Automatic tool ejector and thread cutting device as standard
- Electromechanical drilling feed, adjustable from 0.1 0.3 mm / rev
- Solid gray cast iron table with rotating and swiveling support surface
- T-slots in the machine base enable high workpieces to be clamped
- Guaranteed concentricity 0.02 mm, measured in the quill
- Hardened and ground gears ensure smooth running
- Adjustable drilling depth stop with an easily readable scale

### Scope of delivery:

- Key chuck 1 13 mm / B 16
- Drill chuck arbor MK 4 / B 16
- Reducing sleeve MT 4/3, MT 4/2
- coolant device
- Thread cutting device
- Electromagnetic spindle feed
- Automatic tool ejector

### **Machine attributes**

bore capacity in steel (diameter): 35,0 mm
bore capacity in cast iron: 40,0 mm
threading: M 24 in Stahl
throat: 320 mm
morse taper: 4 MK
bore stroke: 160 mm

 turning speeds:
 65 - 3250 U/min

 table::
 500 x 420 mm

 throat:
 320 mm

 weight:
 375 kg

range L-W-H: 600 x 870 x 2.170 mm