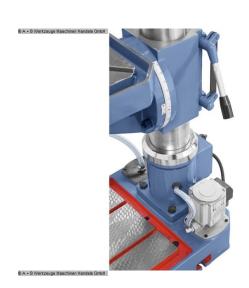

#### Furnishing:

- Infinitely variable speed, ideal for
- Set the desired cutting speed.
- Automatic tool ejector and thread cutting device as standard
- Electromechanical drilling feed, adjustable from 0.1 0.3 mm / rev
- Solid gray cast iron table with rotating and swiveling support surface
- T-slots in the machine base enable high workpieces to be clamped
- Guaranteed concentricity 0.02 mm, measured in the quill
- Hardened and ground gears ensure smooth running
- Adjustable drilling depth stop with an easily readable scale

### Scope of delivery:

- Key chuck 1 13 mm / B 16
- Drill chuck arbor MK 4 / B 16
- Reducing sleeve MT 4/3, MT 4/2
- coolant device
- Thread cutting device
- Electromagnetic spindle feed
- Automatic tool ejector

### **Machine attributes**

bore capacity in steel (diameter): 35,0 mm
bore capacity in cast iron: 40,0 mm
threading: M 24 in Stahl
throat: 320 mm
morse taper: 4 MK
bore stroke: 160 mm

 turning speeds:
 65 - 3250 U/min

 table::
 500 x 420 mm

 throat:
 320 mm

 weight:
 375 kg

range L-W-H: 600 x 870 x 2.170 mm